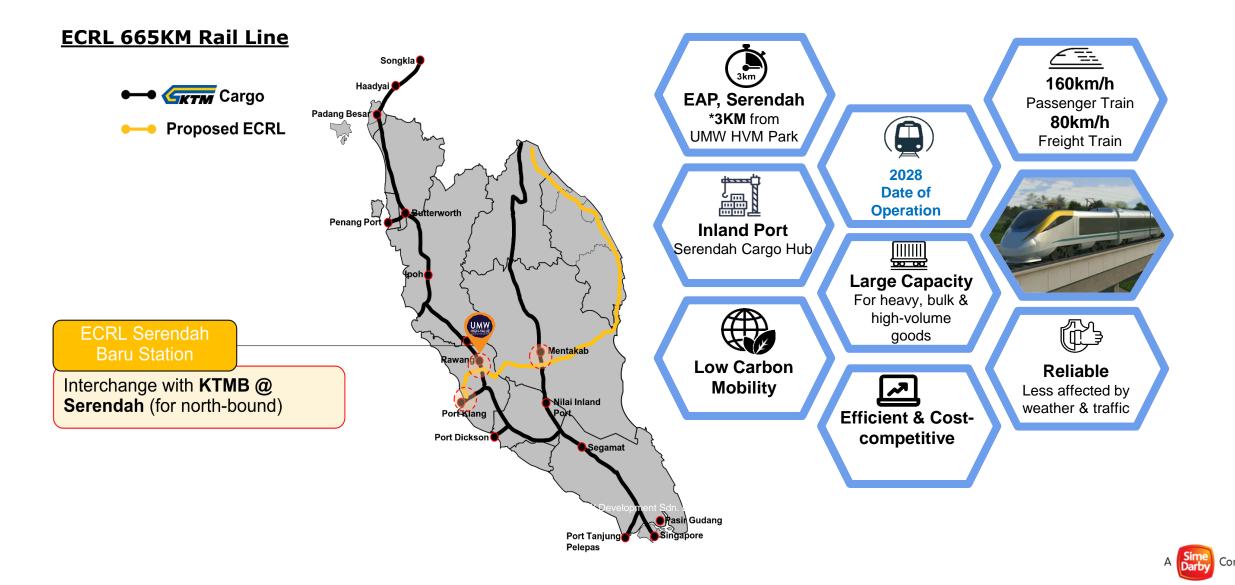

h Value Manufacturing Park





#### **Introduction to High Value Manufacturing Park**

**UMW High Value Manufacturing** ("HVM") Park is our flagship development in Serendah, Selangor:

- Spanning 861 acres, focus on aerospace, automotive, and Advanced manufacturing ecosystem and industries.
- Emphasizes sustainability with comprehensive plan through green-rated and sustainable development.
- Enhance security features with single point-controlled access, regular patrolling by security guards, CCTV at common areas ensure a secure environment



#### Key features:











CENTRALISED LABOUR QUARTERS (CLQ)



Strictly Confidential

3

#### **Strategic Location** Located in the north of Klang Valley





UMW Development Sdn. Bhd.

# UMW HVM Park



#### East Coast Rail Link (ECRL) Project



#### UMW HVM Park Rancangan Tempatan (RT) by MPHS



RANCANGAN TEMPATAN DAERAH HULU SELANGOR (PENGUBAHAN 1) 2035





#### **UMW HVM Park**

**Overall Layout** 



Ν



Strictly Confidential











#### **Green Rated Development & Infrastructure Readiness**





Strictly Confidential

#### **Common Facilities & Support Development**





Infrastructure ready, internal road up to 100ft wide road



Dedicated walking & cycle tracks



100 Acres of Central Park (SZ & NZ)
4km trail around the park



Gazebo & BBQ pit



**Bicycle Shelter** 



Outdoor Gym EV Parking Spaces



#### **Support Development**





Centralised Labour Hostel ("CLQ")

Food Court (Gerai)



Strictly Confidential

#### Key Concept & Features Proposed Centralised Labour Quarters

- Complies with the Worker's Standa