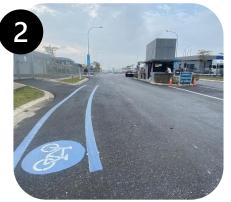

#### **Common Facilities & Support Development**

Infrastructure ready, internal road up to 100ft wide road

Dedicated walking & cycle tracks

100 Acres of Central Park (SZ & NZ)
4km trail around the park

Gazebo & BBQ pit