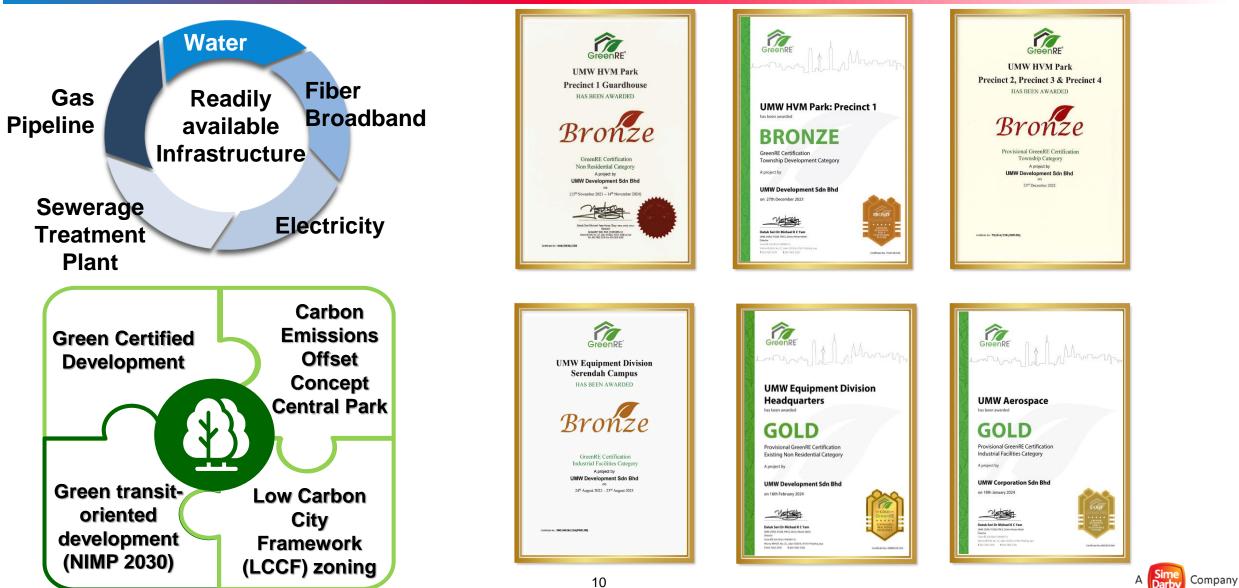

#### **Green Rated Development & Infrastructure Readiness**

Strictly Confidential

#### **Common Facilities & Support Development**

Infrastructure ready, internal road up to 100ft wide road

Dedicated walking & cycle tracks

100 Acres of Central Park (SZ & NZ)
4km trail around the park

Gazebo & BBQ pit