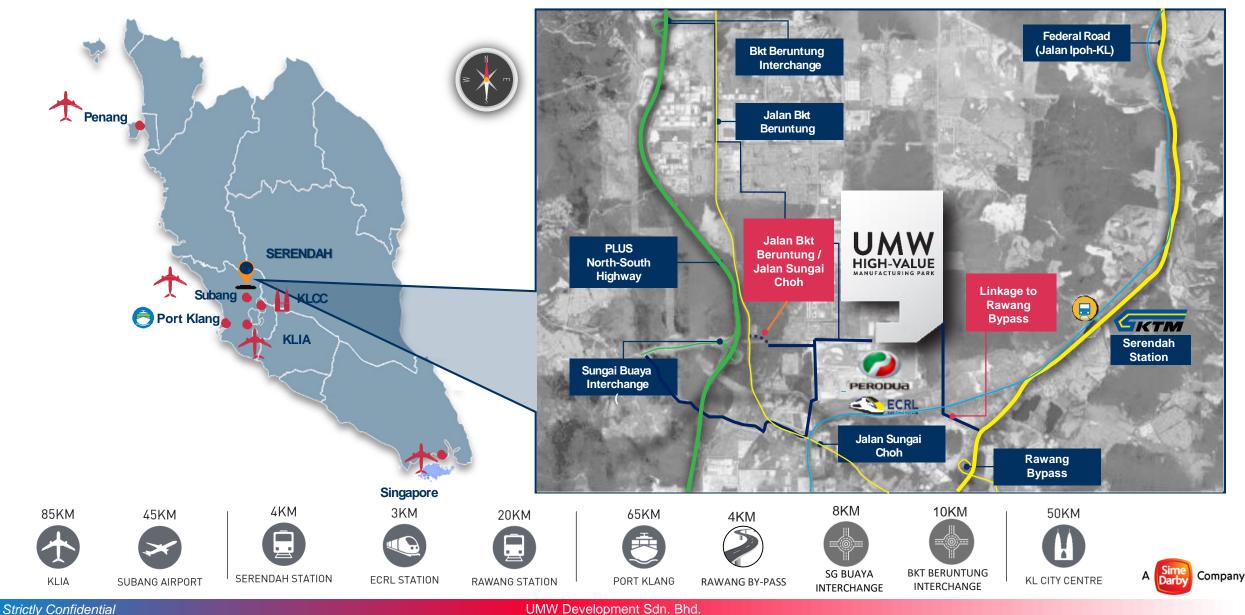

#### **Strategic Location** Located in the north of Klang Valley

UMW Development Sdn. Bhd.

# UMW HVM Park