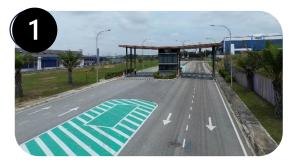

#### **Common Facilities & Support Development**

Infrastructure ready, internal road up to 100ft wide road

Dedicated walking & cycle tracks

100 Acres of Central Park (SZ & NZ)
4km trail around the park

Gazebo & BBQ pit