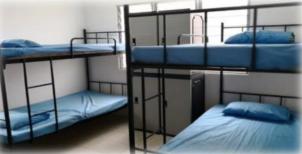

#### Key Concept & Features Proposed Centralised Labour Quarters

- Complies with the Worker's Standards of Housing and Amenities (Amendment) Act 2019 ("Act 446")
- Certified by Department of Labour Peninsular Malaysia (JTKSM).

٠

٠

٠

٠

٠

18 storeys

6,120 beds

Outdoor courts

Game room

Gym rooms

Clinic

Multi-purpose hall

## Amenities:

- Minimarket
- Prayer room
- Barber shop
- Canteen
- Mobile shop
- 24 hours self-service laundry