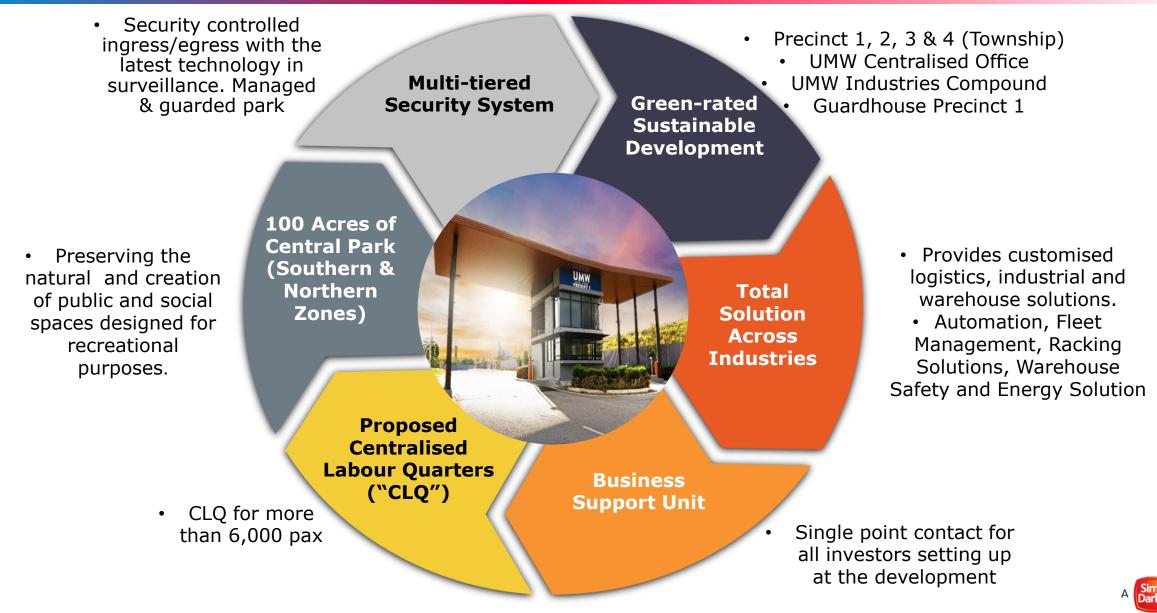

#### **Introduction to High Value Manufacturing Park**

**UMW High Value Manufacturing** ("HVM") Park is our flagship development in Serendah, Selangor:

- Spanning 861 acres, focus on aerospace, automotive, and Advanced manufacturing ecosystem and industries.
- Emphasizes sustainability with comprehensive plan through green-rated and sustainable development.
- Enhance security features with single point-controlled access, regular patrolling by security guards, CCTV at common areas ensure a secure environment

#### Key features:

CENTRALISED LABOUR QUARTERS (CLQ)

Strictly Confidential

3

#### **Green Rated Development & Infrastructure Readiness**

Strictly Confidential

#### **Common Facilities & Support Development**

Infrastructure ready, internal road up to 100ft wide road

Dedicated walking & cycle tracks

100 Acres of Central Park (SZ & NZ)
4km trail around the park

Gazebo & BBQ pit

#### **Support Development**

Centralised Labour Hostel ("CLQ")

Food Court (Gerai)

Strictly Confidential

#### Key Concept & Features Proposed Centralised Labour Quarters

- Complies with the Worker's Standards of Housing and Amenities (Amendment) Act 2019 ("Act 446")
- Certified by Department of Labour Peninsular Malaysia (JTKSM).