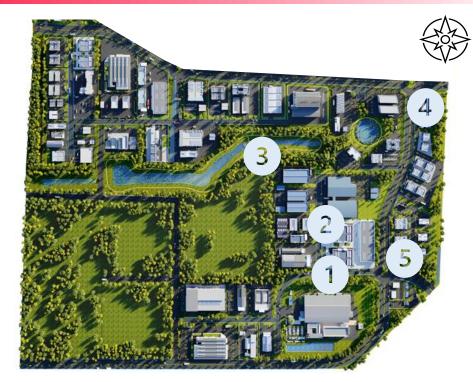

TRALISED LABOUR QUARTERS (CLQ)



Strictly Confidential

3

#### **Strategic Location** Located in the north of Klang Valley





UMW Development Sdn. Bhd.

# UMW HVM Park



#### East Coast Rail Link (ECRL) Project



#### UMW HVM Park Rancangan Tempatan (RT) by MPHS



RANCANGAN TEMPATAN DAERAH HULU SELANGOR (PENGUBAHAN 1) 2035





#### **UMW HVM Park**

**Overall Layout** 



Ν



Strictly Confidential











#### **Green Rated Development & Infrastructure Readiness**





Strictly Confidential

#### **Common Facilities & Support Development**





Infrastructure ready, internal road up to 100ft wide road



Dedicated walking & cycle tracks



100 Acres of Central Park (SZ & NZ)
4km trail around the park



Gazebo & BBQ pit



**Bicycle Shelter** 



Outdoor Gym EV Parking Spaces



#### **Support Development**





Centralised Labour Hostel ("CLQ")

Food Court (Gerai)



Strictly Confidential

#### Key Concept & Features Proposed Centralised Labour Quarters

- Complies with the Worker's Standards of Housing and Amenities (Amendment) Act 2019 ("Act 446")
- Certified by Department of Labour Peninsular Malaysia (JTKSM).





٠

٠

٠

٠

٠

18 storeys

6,120 beds

Outdoor courts

Game room

Gym rooms

Clinic

Multi-purpose hall

## Amenities:

- Minimarket
- Prayer room
- Barber shop
- Canteen
- Mobile shop
- 24 hours self-service laundry









#### UMW Development Sdn. Bhd.



### **Award Winning Development**

#### **Awards and Accolades**







SPECIAL AWARDS RISING STAR



UMW Development Sdn Bhd is truly honored to be recognized with Malaysian Developer Award