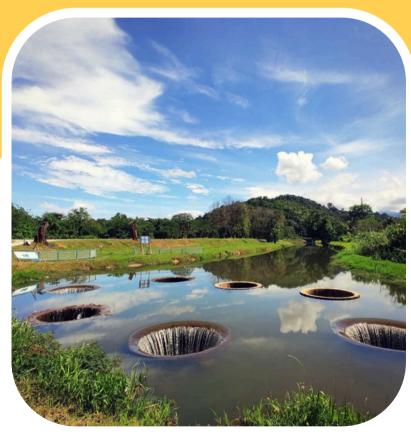

## **ECRL STATION SERENDAH**

Tasik Kebun

Taman Rekreasi Perigi Tujuh

Serendah Waterfall

Firefly Kg. Kuantan

Ramadas Pottery