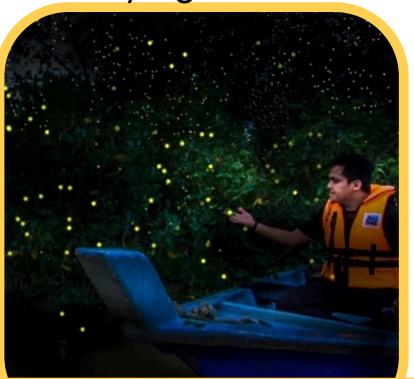

## **ECRL STATION SERENDAH**

Tasik Kebun

Taman Rekreasi Perigi Tujuh

Serendah Waterfall

Firefly Kg. Kuantan

Ramadas Pottery