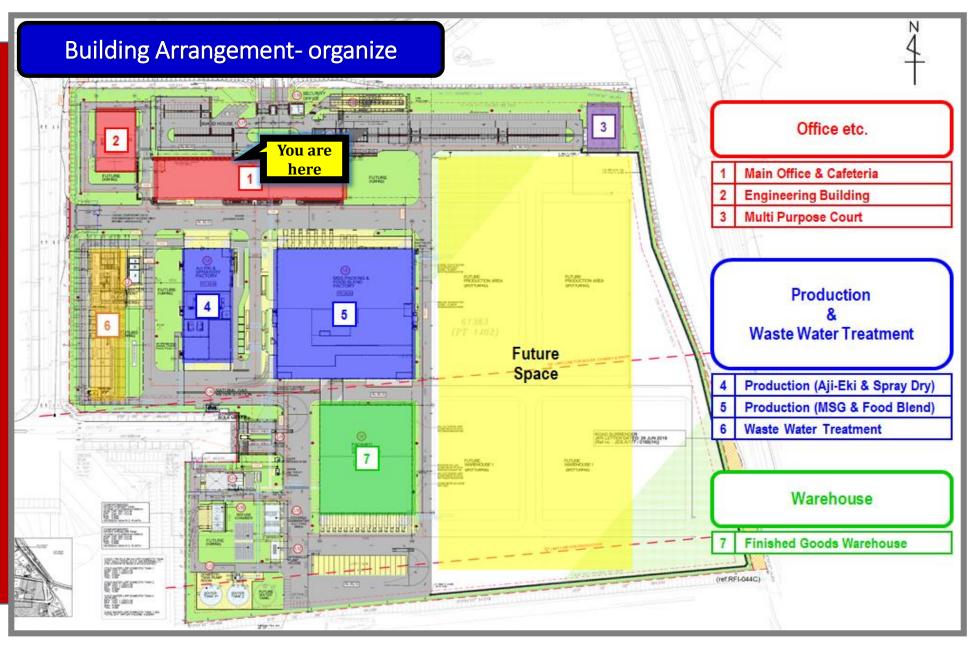

omation support





4. WE always your No 1 solution provider

**VISION**: Be a "Global Customer-Centric Halal Food Company" to **Contribute in Resolving People's Food & Health Issues through Our Specialties & Innovative Solutions** 



# 2.0 ENSTEK FACTORY



- 1. Land size : 46.6 Acre ; Land utilization : 60%
- 2. Building up area (Footprint): 53,251.56 m2
- 3. Total employees : about 400 employees
- 4. Production : Production 1 (Spray Dry ) & Production 2 (MSG and special Ingredients)
- 5. Others facilities: Waste water treatment; R&D center; Customer Engagement Center

9





#### **Achievements (Man-Hours w/o LTI)**

I. Building Work:

**II.** Process Work:

III. Waste Water Treatment Plant Work:

2,901,666 man-hours

154,888 man-hours

**143,328 man-hours** 

# 2.1a BUILDING LAYOUT



# 2.1b LAND UTILIZATION CONCEPT



# 2.1c OPERATION MOVEMENT FLOW



# **JAKIM HALAL Certified Spray Dryer**

2.2 OUR
TECHNOLOGY SPRAY DRY





Digitalization

Clean zone operation





#### **Automation**

#### **Auto Weighing System**

2.2 OUR **TECHNOLOGY** - Specialty ingredients production

(HACCP & FSSC comply)



P2 Building







**Auto Racking System: Weighing** 

2.4 OUR
AUTOMATION
- INTRODUCTION of
NEW MACHINERIES
& TECHNOLOGIES

Line

#### AJI-NO-MOTO Small Size

# AJI-NO-MOTO Medium Size

#### Food Blend Small size

Food Blend Big size









Feature

- High Speed
- B Zone Automation
- Remote Support

- High Speed
- Under Planning Remote Support

- Flexibility
- Remote Support

- High Speed
- Under Planning Remote Support

Merit

- Space Saving
- Manpower Reduction
- Spac