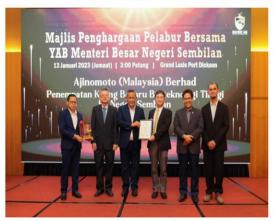

#### Appreciation Award from Negeri Sembilan State Government

YAB Menteri Besar Negeri Sembilan, Dato' Seri Haji Aminuddin bin Harun handover the Appreciation Award to AMB Managing Director, Mr. Tomoharu Abe. AMB is happy to announce to all members that we have received an Appreciation Award from the Negeri Sembilan State Government for AMB's investment in the new eco-friendly factory in Bandar Enstek on January 13, 2023.

The award was given to AMB's Managing Director, Mr Tomoharu Abe, by YAB Menteri Besar Negeri Sembilan, Dato' Seri Haji Aminuddin bin Harun, during the Negeri Sembilan Investors Appreciation Ceremony 2023, which was held in Port Dickson and organised by Invest Negeri Sembilan.