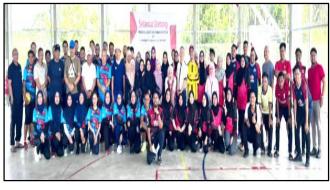

# 2.6d Actively supporting COMMUNITIES activities

Darul Quran, JAKIM students visit on **26 Sept'23** to know AMB Halal experience to maintain Halal Assurance System.

Sport Friendly match between Ajinomoto and **Department of Labor** from Putrajaya and Negeri Sembilan on 13 Oct 23.

Federation of Malaysian Manufacturer (FMM) KL Dinner on **5 Oct 2023** at **One World Hotel, Petaling Jaya.** 

Futsal Friendly with Kellogg's on 16 September'23

Futsal Friendly with Coca Cola on 27 October' 23