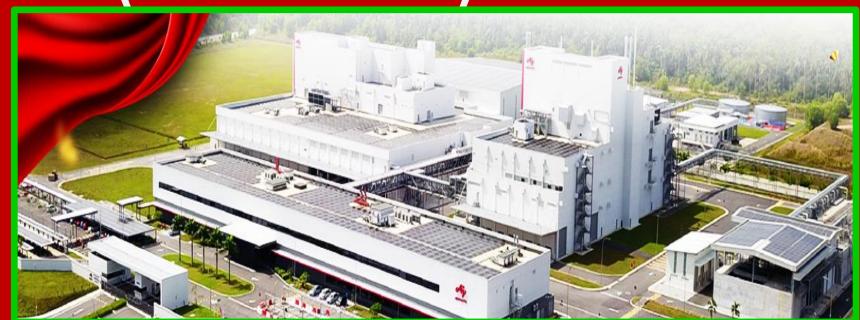

46 acre new eco-friendly factory with Blending & Spray-Drying facilities (2022)

# WELCOME TO AJINOMOTO (MALAYSIA) BERHAD

ENSTEK
FACTORYYOUR
SOLUTION
CENTRAL

WELCOME TO OUR NEW

SMART AND ECO-FRIENDLY FACTORY

CERTIFICATE

2. WE Produce high quality Products

# 2.0 ENSTEK FACTORY

- 1. Land size : 46.6 Acre ; Land utilization : 60%
- 2. Building up area (Footprint): 53,251.56 m2
- 3. Total employees : about 400 employees
- 4. Production : Production 1 (Spray Dry ) & Production 2 (MSG and special Ingredients)
- 5. Others facilities: Waste water treatment; R&D center; Customer Engagement Center