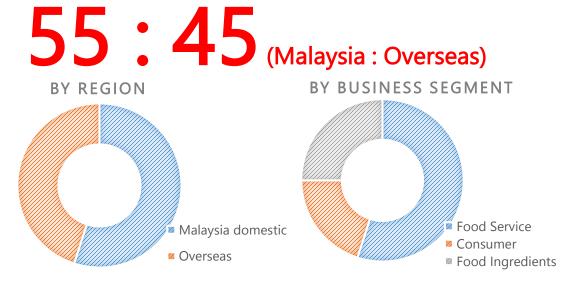

| Foundation             | July 1961                                                                                                                                                                                                                                         |  |  |  |  |
|------------------------|---------------------------------------------------------------------------------------------------------------------------------------------------------------------------------------------------------------------------------------------------|--|--|--|--|
| Number of<br>Employees | 68I (including 9 Japanese expats, I Indonesian expat)                                                                                                                                                                                             |  |  |  |  |
| Paid-in Capital        | RM 65mil                                                                                                                                                                                                                                          |  |  |  |  |
| Net Sales              | FY23: RM 636mil [USD 134mil]  *Malaysia domestic business approx. 55%,  Overseas business approx. 45% (ME, ASEAN)  *Consumer business approx. 20%, Food service business approx. 55%,  Ingredients business (B2B for Food industries) approx. 25% |  |  |  |  |
| Business profit        | FY23: RM 63mil [USD 13mil]                                                                                                                                                                                                                        |  |  |  |  |