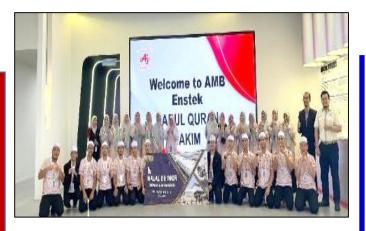

# 2.6d Actively supporting COMMUNITIES activities

Darul Quran, JAKIM students visit on **26 Sept'23** to know AMB Halal experience to maintain Halal Assurance System.

Sport Friendly match between Ajinomoto and **Department of Labor** from Putrajaya and Negeri Sembilan on 13 Oct 23.