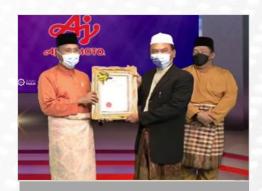

#### Appreciation Award from Negeri Sembilan State Government

YAB Menteri Besar Negeri Sembilan, Dato' Seri Haji Aminuddin bin Harun handover the Appreciation Award to AMB Managing Director, Mr. Tomoharu Abe. AMB is happy to announce to all members that we have received an Appreciation Award from the Negeri Sembilan State Government for AMB's investment in the new eco-friendly factory in Bandar Enstek on January 13, 2023.

The award was given to AMB's Managing Director, Mr Tomoharu Abe, by YAB Menteri Besar Negeri Sembilan, Dato' Seri Haji Aminuddin bin Harun, during the Negeri Sembilan Investors Appreciation Ceremony 2023, which was held in Port Dickson and organised by Invest Negeri Sembilan.