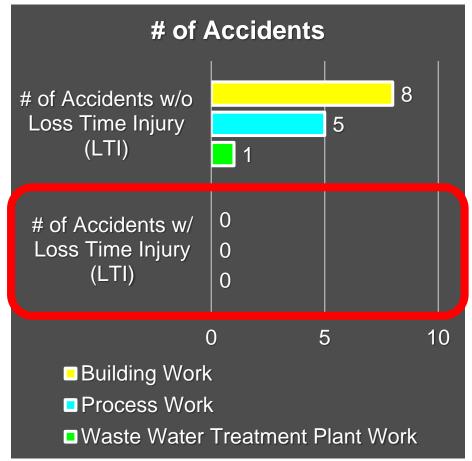

#### **Achievements (Man-Hours w/o LTI)**

I. Building Work:

**II.** Process Work:

III. Waste Water Treatment Plant Work:

2,901,666 man-hours

154,888 man-hours

**143,328 man-hours** 