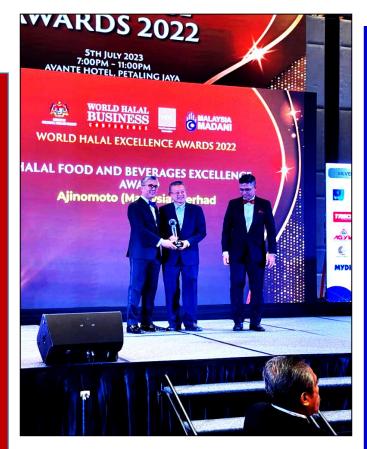

# World Halal Excellence Awards 2022 (Food and Beverage)

AMB has received recognition award at the World Halal Excellence Awards 2022 organized by Ministry of Investment, Trade and Industry (MITI) and Halal Development Corporation (HDC) on 5th July 2023.

### 2.6c Collaboration with authorities

Halal Food and Beverages Excellence Award (National level F&B level) at WORLD HALAL EXCELLENCE AWARDS 2022 organised by MITI & HDC on 5<sup>th</sup> July'23.

ENSTEK FOOD HANDLER SCHOOL resume back operation on 25<sup>th</sup> October'23.