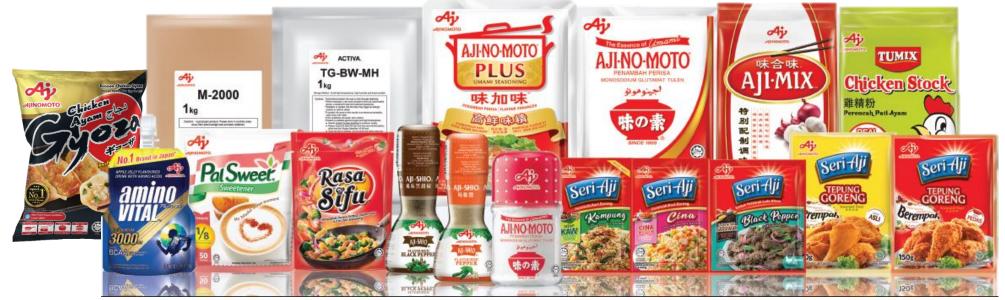

# Eat Well, Live Well. INTRODUCTION OF AJINOMOTO GROUP

AJI-NO-MOTO®, umami seasoning or monosodium glutamate is produced through the fermentation using sugar cane, sugar beets, cassava or corn.

**Aspartame** (First time in world).

Today, Ajinomoto Co. produces hundreds of products in about 130 countries.