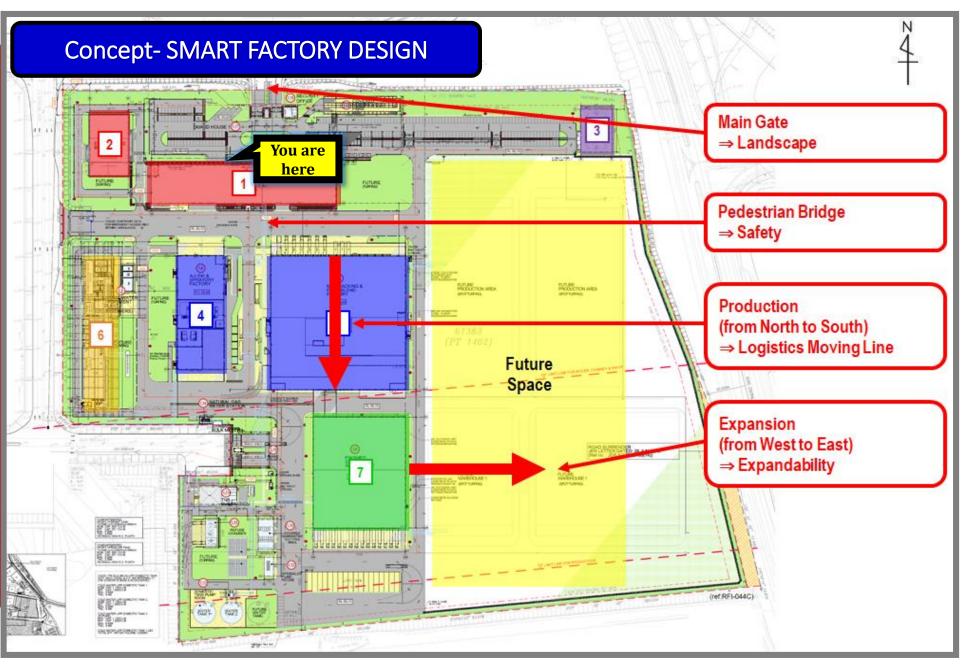

# 2.0 ENSTEK FACTORY

- 1. Land size : 46.6 Acre ; Land utilization : 60%
- 2. Building up area (Footprint): 53,251.56 m2
- 3. Total employees : about 400 employees
- 4. Production : Production 1 (Spray Dry ) & Production 2 (MSG and special Ingredients)
- 5. Others facilities: Waste water treatment; R&D center; Customer Engagement Center

# 2.1a BUILDING LAYOUT

# 2.1b LAND UTILIZATION CONCEPT

# 2.1c OPERATION MOVEMENT FLOW