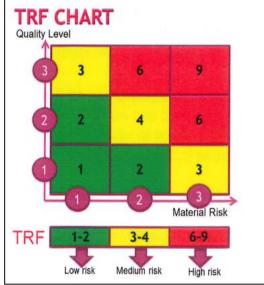

### General Risk Assessment (Quality level X Material Risk)

### Supplier Quality Assurance Level

- 1 = QMS/HACCP/ISO22000/equivalent.
- 2 = QMS only
- 3 = No QMS

### Material Risk

- 1 = Low risk (flavors or chemicals/ Tertiary Packaging Material)
- 2 = Medium risk (Milk derivatives, grains/ secondary Packaging Material.)
- 3 = High risk (natural ingredients i.e. fish products, spices, sauces/Primary Packaging Materials.)