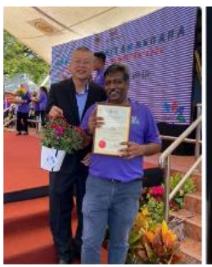

#### Appreciation Award from Negeri Sembilan State Government

YAB Menteri Besar Negeri Sembilan, Dato' Seri Haji Aminuddin bin Harun handover the Appreciation Award to AMB Managing Director, Mr. Tomoharu Abe. AMB is happy to announce to all members that we have received an Appreciation Award from the Negeri Sembilan State Government for AMB's investment in the new eco-friendly factory in Bandar Enstek on January 13, 2023.

The award was given to AMB's Managing Director, Mr Tomoharu Abe, by YAB Menteri Besar Negeri Sembilan, Dato' Seri Haji Aminuddin bin Harun, during the Negeri Sembilan Investors Appreciation Ceremony 2023, which was held in Port Dickson and organised by Invest Negeri Sembilan.