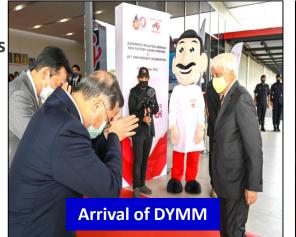

## ENSTEK FACTORY OPENING CEREMONY

In attendance of the opening were State Executive Council of Negeri Sembilan, the Ambassador of Japan to Malaysia, our President & CEO of Ajinomoto Co., Inc, AMB's Chairman, and Managing Director/CEO.

The opening ceremony was officiated by DYMM Yang di-Pertuan Besar Negeri Sembilan, Tuanku Muhriz Ibni Almarhum Tuanku Munawir.