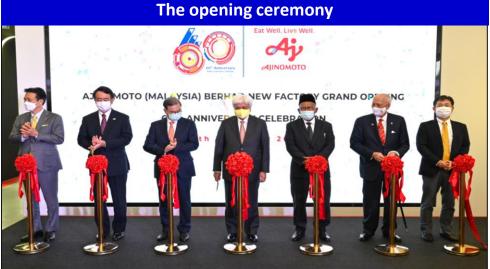

## ENSTEK FACTORY OPENING CEREMONY

In attendance of the opening were State Executive Council of Negeri Sembilan, the Ambassador of Japan to Malaysia, our President & CEO of Ajinomoto Co., Inc, AMB's Chairman, and Managing Director/CEO.

The opening ceremony was officiated by DYMM Yang di-Pertuan Besar Negeri Sembilan, Tuanku Muhriz Ibni Almarhum Tuanku Munawir.