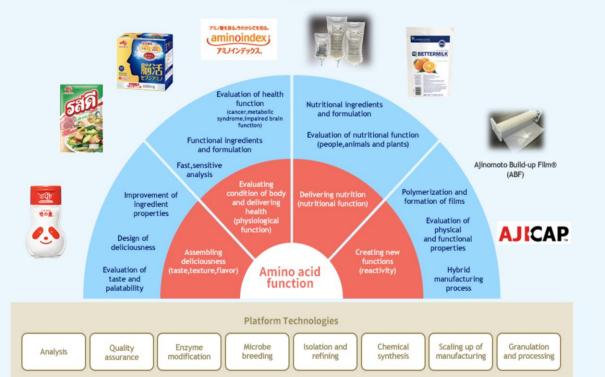

# Our Science-based solutions for the food industries

Deliciousness or extremely pleasing taste sensation is, we think, a total sensory experience arising from our combined perception of aroma, taste, and texture. Using Palatability Design Technology developed by the Ajinomoto Group, we offer solutions which reproduce the complex sensation of deliciousness.

## FACTORS COMPRISING "DELICIOUSNESS"

# R&D Technology

- Taste and flavor technology
- Receptor technology
- Sweeteners and solutions

- Enzymes and texture
- Sensory and consumer science
- Bio-natural flavor
- Yeast extracts for natural solution
- Biotechnologies for amino acids / nutrition and health