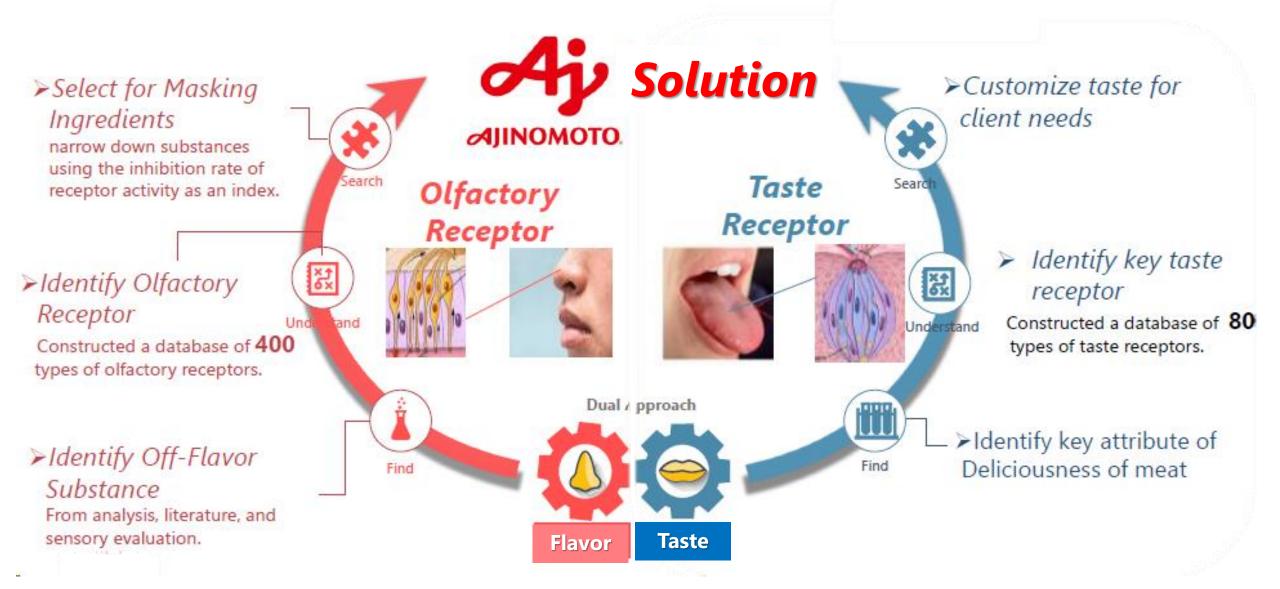

# Our Science-based solutions for the food industries

Deliciousness or extremely pleasing taste sensation is, we think, a total sensory experience arising from our combined perception of aroma, taste, and texture. Using Palatability Design Technology developed by the Ajinomoto Group, we offer solutions which reproduce the complex sensation of deliciousness.

## FACTORS COMPRISING "DELICIOUSNESS"

# AJINOMOTO GROUP -R&D Technology-

# R&D Technology

- Taste and flavor technology
- Receptor technology
- Sweeteners and solutions

- Enzymes and texture
- Sensory and consumer science
- Bio-natural flavor
- Yeast extracts for natural solution
- Biotechnologies for amino acids / nutrition and health

# AJINOMOTO GROUP -Receptor technology-