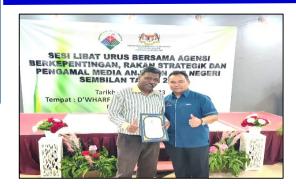

#### Appreciation Award from Negeri Sembilan State Government

YAB Menteri Besar Negeri Sembilan, Dato' Seri Haji Aminuddin bin Harun handover the Appreciation Award to AMB Managing Director, Mr. Tomoharu Abe. AMB is happy to announce to all members that we have received an Appreciation Award from the Negeri Sembilan State Government for AMB's investment in the new eco-friendly factory in Bandar Enstek on January 13, 2023.

The award was given to AMB's Managing Director, Mr Tomoharu Abe, by YAB Menteri Besar Negeri Sembilan, Dato' Seri Haji Aminuddin bin Harun, during the Negeri Sembilan Investors Appreciation Ceremony 2023, which was held in Port Dickson and organised by Invest Negeri Sembilan.