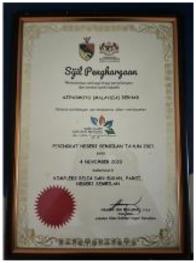

Environment Day" (Negeri Sembilan state level).

The celebration was organized by Department of Environment

AMB participated in Negeri Sembilan "2023 National

(DOE) Negeri Sembilan on 4<sup>th</sup> November at Kompleks Belia dan Sukan Paroi, Seremban.

The theme of the celebration was "Environment Shared Responsibility / Alam Sekitar Tanggungjawab Bersama". It was aimed to instil responsible attitude towards the environment among all Malaysians, especially for Negeri Sembilan community.

AMB is DOE NS "Strategic Partner / Rakan Strategik" and received a certificate of appreciation.