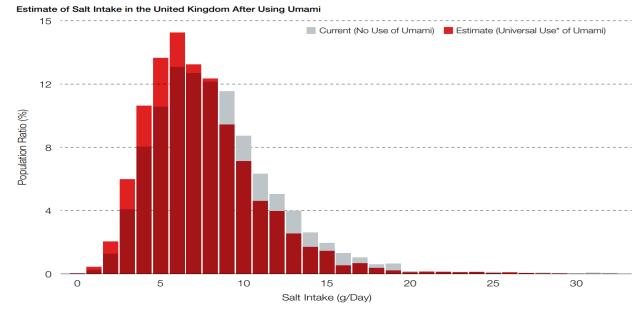

## 2.6 Our contribution to society

The Ajinomoto Group seeks to extend healthier lives by 2030. One of the most important efforts to achieve this goal is to solve the problem of excessive salt intake. The Ajinomoto Group proposes initiatives for delicious salt reduction, which uses umami to both enhance flavor and reduce salt. 29 Sept 2023

### Help Extend the Healthy Life Expectancy of 1 Billion People

Indicates replacing 90% of salt containing foods with foods using umami to reduce salt content

Nakamura H, et al. Reducing salt intake with umami: A secondary analysis of data in the UK National Diet and Nutrition Survey. Food SciNutr 2023; 11(2): 872-82