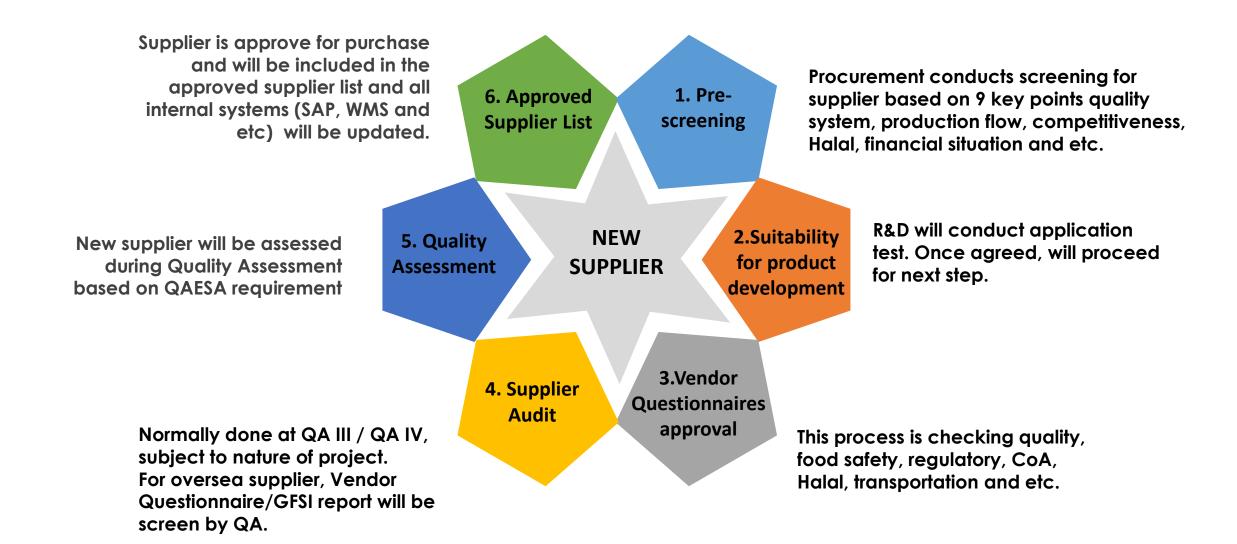

### 1. Overview of selection of new supplier.

### 2. How to evaluate the existing suppliers periodically?

AMB conduct Supplier Evaluation on yearly basis. Results of evaluation is discussed in Management Review Meeting.

Basic criteria of evaluation