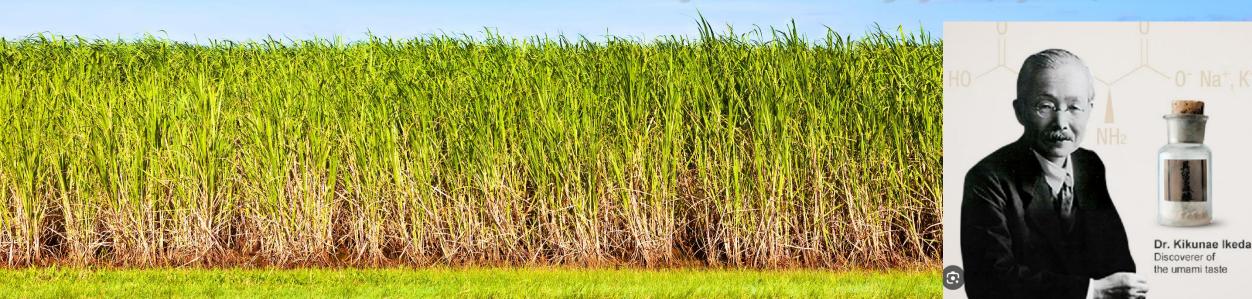

# Eat Well, Live Well. INTRODUCTION OF AJINOMOTO GROUP

AJI-NO-MOTO®, umami seasoning or monosodium glutamate is produced through the fermentation using sugar cane, sugar beets, cassava or corn.

### AJINOMOTO GROUP -OUR FINDINGs-

ago in Japan, Dr. Ikeda discovered Umami.

Ajinomoto Co. launched an innovated

Kokumi seasoning.

1960's

Ajinomoto Co. lead application development of

Enzymes in processed foods.