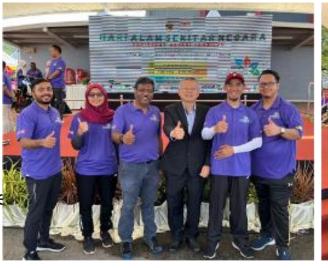

# 2.5c ENVIRONMENTAL CONSERVATION-Actively promoting

HARIALAM SEKITAR NEGARA

PERINGKAT REGERS SEMILLAN

VAR DATO SETT HOLLAMINGTON BUT HATTER

MINISTER SELECT SEMILLAN

VAR DATO SETT HOLLAMINGTON BUT HATTER

MINISTER SELECT SECURIOR SELECT SEL

Environment Day" (Negeri Sembilan state level).

The celebration was organized by Department of Environment

AMB participated in Negeri Sembilan "2023 National

(DOE) Negeri Sembilan on 4<sup>th</sup> November at Kompleks Belia dan Sukan Paroi, Seremban.

The theme of the celebration was "Environment Shared Responsibility / Alam Sekitar Tanggungjawab Bersama". It was aimed to instil responsible attitude towards the environment among all Malaysians, especially for Negeri Sembilan community.

AMB is DOE NS "Strategic Partner / Rakan Strategik" and received a certificate of appreciation.