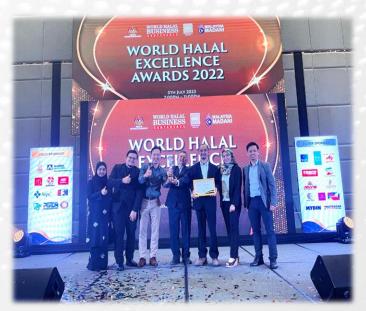

# World Halal Excellence Awards 2022 (Food and Beverage)

AMB has received recognition award at the World Halal Excellence Awards 2022 organized by Ministry of Investment, Trade and Industry (MITI) and Halal Development Corporation (HDC) on 5th July 2023.