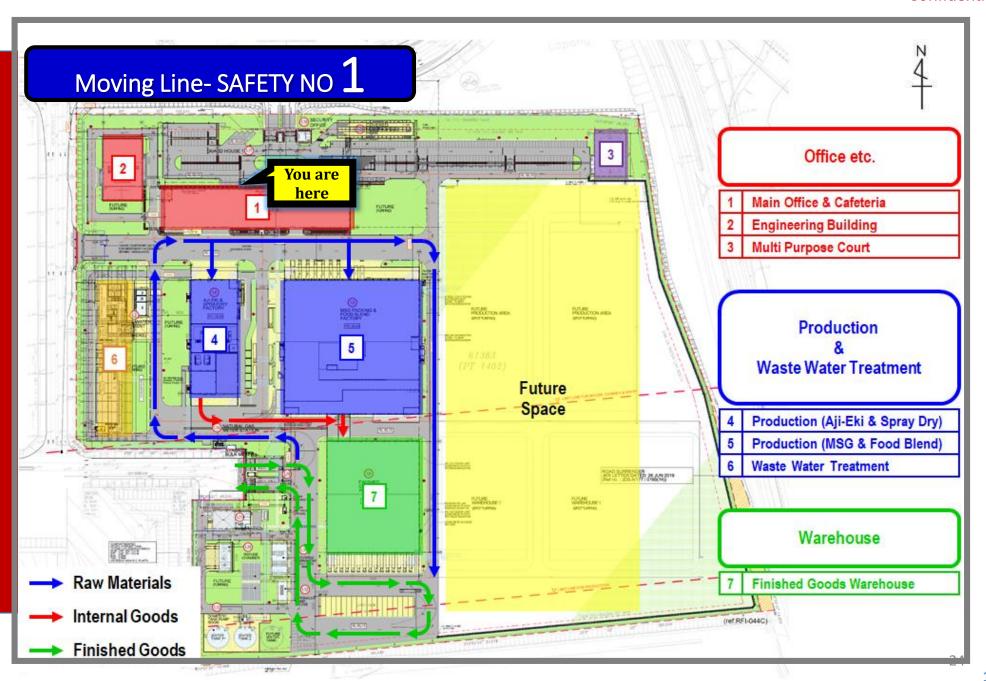

# 2.1c OPERATION MOVEMENT FLOW

# 2.0 ENSTEK FACTORY

- 1. Land size : 46.6 Acre ; Land utilization : 60%
- 2. Building up area (Footprint): 53,251.56 m2
- 3. Total employees : about 400 employees
- 4. Production : Production 1 (Spray Dry ) & Production 2 (MSG and special Ingredients)
- 5. Others facilities: Waste water treatment; R&D center; Customer Engagement Center