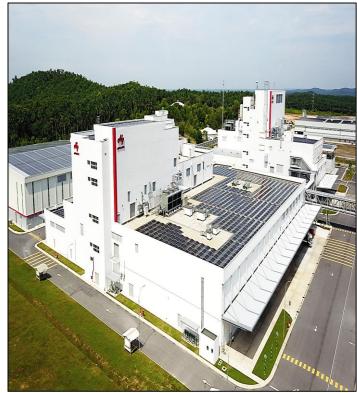

# WELCOME TO AJINOMOTO (MALAYSIA) BERHAD

ENSTEK
FACTORYYOUR
SOLUTION
CENTRAL

WELCOME TO OUR NEW

SMART AND ECO-FRIENDLY FACTORY

CERTIFICATE

2. WE Produce high quality Products

# 2.0 ENSTEK FACTORY

- 1. Land size : 46.6 Acre ; Land utilization : 60%
- 2. Building up area (Footprint): 53,251.56 m2
- 3. Total employees : about 400 employees
- 4. Production : Production 1 (Spray Dry ) & Production 2 (MSG and special Ingredients)
- 5. Others facilities: Waste water treatment; R&D center; Customer Engagement Center