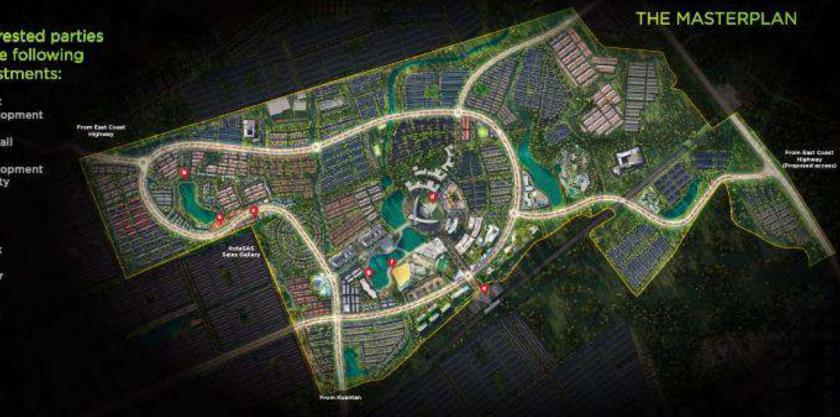

#### We invite interested parties to consider the following potential investments:

- TOD Development
- Commercial Development
- Shopping Mall
- Neighbourhood Mall
- Hypermarket
- Institutional Development
- + College / University
- Private School
- Data Centre
- Corporate Office
- Automotive
- Water Theme Park
- Sport Center
- Convention Center
- Event Space
- Hotel
- Drive Thru Outlet
- Petrol Station
- Retailers
- Others

New Pahang Administrative Center (PPSAS)

Masjid Bandaraya & Islamic Complex

344-acre Business District

**TASEK Commercial Centre** 

ECRL Station

THE 2,165 ACRES

EAST COAST BIGGEST TOWNSHIP