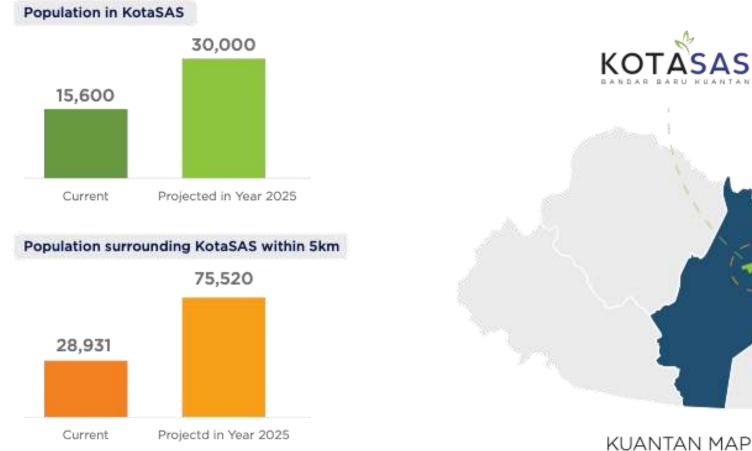

Seminar of East Coast Rail Link – Economic Accelerator Project (ECRL-EAP)

# ECRL - Growth Catalyst for Kuantan

The Best East Coast Malaysia Development



OTASAS





### 2165 ACRES THE BEST EAST COAST MALAYSIA DEVELOPMENT





#### 0000 000 60,000 DAYTIME POPULATION PROJECTION IN KOTASAS BY 2035

ស្រស

សសស

ଇଇଇ

COMPLETED

15.600

TOTAL OF

300 CBD

and office suites





Pusat Pentadbiran Sultan Ahmad Shah (PPSAS) New State Administrative Center by 2024



The only MASTER PLANNED integrated development in Kuantan



KOTASAS ECRL Station

SENTRAL by 2027

Masjid Bandaraya & Kompleks Islam Pahang STATE MOSQUE II by 2025



Strategic LOCATION with excellent ACCESSIBILITY via land, sea and air



### Projected **POPULATION** in KotaSAS & surrounding KotaSAS WITHIN 5KM RADIUS













### Strategic LOCATION with excellent DESTINATION



#### Teluk Cempedak

Teluk Cempedak is a popular local beach in Kuantan, Malaysia, offering activities such as swimming, water sports, and beach volleyball. There are also many local food stalls and restaurants serving delicious seafood and local delicacies, perfect for a fun day out with family and friends.



#### Sungai Pandan Waterfall 17 km away

Sungal Pandan Waterfalls is a stunning waterfall nestled in the lush greenery of Kuantan, Malaysia. It's a popular spot for hiking, picnicking, and swimming in the refreshing pool. Visitors can also enjoy fishing, camping, and exploring the nearby jungle trails.



#### Sungai Lembing 33 km away

Sungai Lembing is a historic mining town located in Kuantan, Malaysia. It's a popul