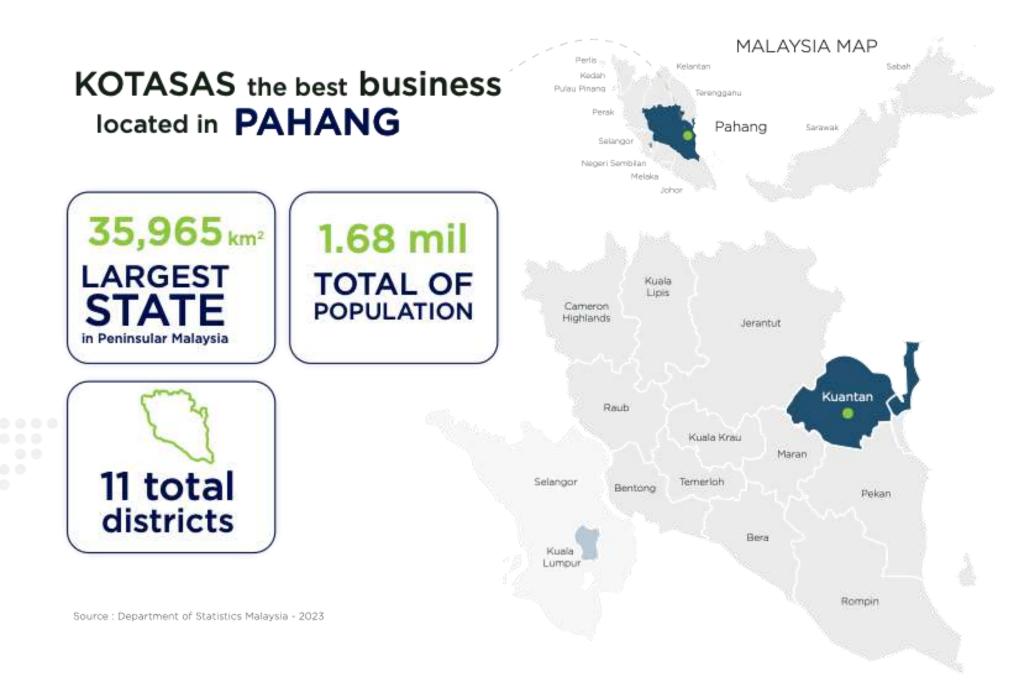

### 2165 ACRES THE BEST EAST COAST MALAYSIA DEVELOPMENT

#### 2,165-Acre Township

KotaSAS is a modern township located in Pahang. It offers a range of amenities and facilities, including residential properties, commercial speces, schools, medical facilities, parks, and a community center. The toeratip is designed to provide a comfortable and convenient living experience for its residents, with a focus on sustainability and green living.