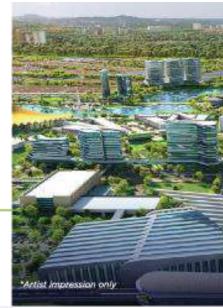

#### 2,165-Acre Township

KotaSAS is a modern township located in Pahang. It offers a range of amenities and facilities, including residential properties, commercial speces, schools, medical facilities, parks, and a community center. The toeratip is designed to provide a comfortable and convenient living experience for its residents, with a focus on sustainability and green living.

New Pahang Administrative Center (PPSAS)

Masjid Bandaraya & Islamic Complex

344-acre Business District

**TASEK Commercial Centre** 

ECRL Station

THE 2,165 ACRES

EAST COAST BIGGEST TOWNSHIP