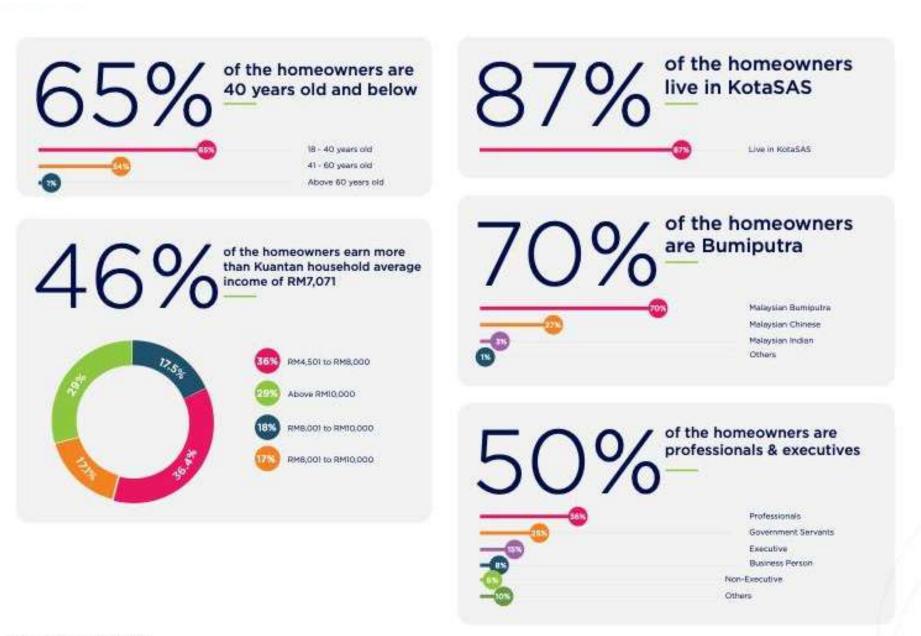

Seminar of East Coast Rail Link – Economic Accelerator Project (ECRL-EAP)

# ECRL - Growth Catalyst for Kuantan

The Best East Coast Malaysia Development



OTASAS





### 2165 ACRES THE BEST EAST COAST MALAYSIA DEVELOPMENT





#### 0000 000 60,000 DAYTIME POPULATION PROJECTION IN KOTASAS BY 2035

ស្រស

សសស

ଇଇଇ

COMPLETED

15.600

TOTAL OF

300 CBD

and office suites





Pusat Pentadbiran Sultan Ahmad Shah (PPSAS) New State Administrative Center by 2024



The only MASTER PLANNED integrated development in Kuantan



KOTASAS ECRL Station

SENTRAL by 2027

Masjid Bandaraya & Kompleks Islam Pahang STATE MOSQUE II by 2025



Strategic LOCATION with excellent ACCESSIBILITY via land, sea and air



### Projected **POPULATION** in KotaSAS & surrounding KotaSAS WITHIN 5KM RADIUS













### Strategic LOCATION with excellent DESTINATION



#### Teluk Cempedak

Teluk Cempedak is a popular local beach in Kuantan, Malaysia, offering activities such as swimming, water sports, and beach volleyball. There are also many local food stalls and restaurants serving delicious seafood and local delicacies, perfect for a fun day out with family and friends.



#### Sungai Pandan Waterfall 17 km away

Sungal Pandan Waterfalls is a stunning waterfall nestled in the lush greenery of Kuantan, Malaysia. It's a popular spot for hiking, picnicking, and swimming in the refreshing pool. Visitors can also enjoy fishing, camping, and exploring the nearby jungle trails.



#### Sungai Lembing 33 km away