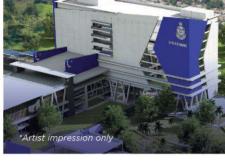

#### Pahang Police Contingent Headquarter

The new Pahang police Headquarter is a modern, high-tech facility designed to enhance police operations and improve public safety.

# Image: state of the second of law bead

Police Headquarters

The nerve center of safety and security in Kuantan – the Police Headquarters! Standing as a beacon of law enforcement excellence, our headquarters embodies a commitment to protecting and serving the community with unwavering dedication.