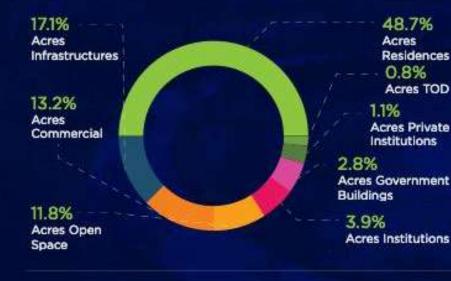

### 2165 ACRES THE BEST EAST COAST MALAYSIA DEVELOPMENT

#### 2,165-Acre Township

KotaSAS is a modern township located in Pahang. It offers a range of amenities and facilities, including residential properties, commercial speces, schools, medical facilities, parks, and a community center. The toeratip is designed to provide a comfortable and convenient living experience for its residents, with a focus on sustainability and green living.