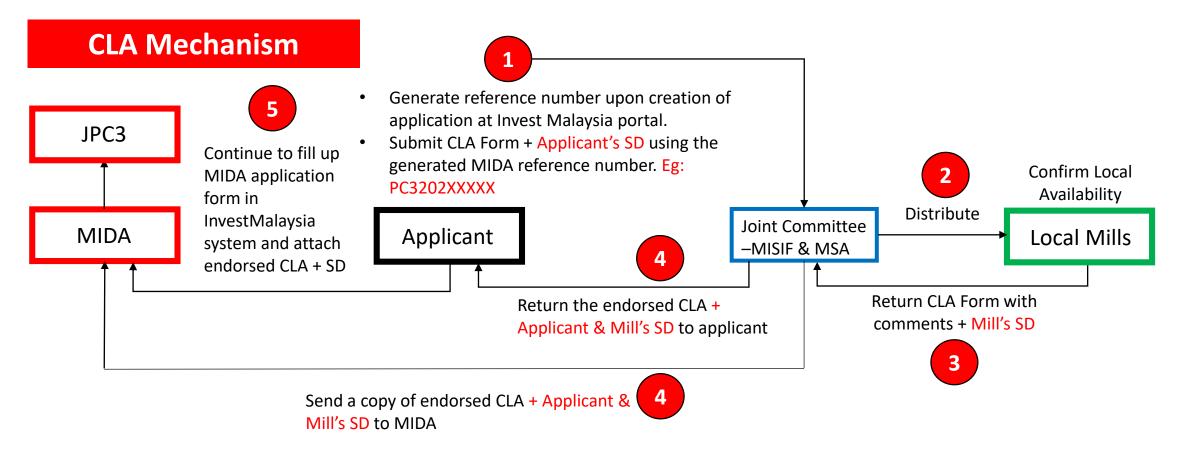

- 1. Applicant to generate 'Application No.' through InvestMalaysia Portal. Eg: PC3202XXXX
- 2. Applicant submit CLA Form and SD to Joint Committee MISIF & MSA every Monday;
- 3. Joint Committee to distribute the CLA Form to local producers for their comments prior to the meeting on following Thursday to confirm local availability;
- 4. Local producers returned the CLA Form and their SD to the Joint Committee for the meeting. Applicants are welcomed to join the meeting;
- 5. The endorsed CLA Form and SD from applicants and local producers to be sent to both applicant and MIDA by the Joint Committee;
- 6. The validity of endorsed CLA Form is three (3) months;
- 7. Applicant to attach endorsed CLA and SD in their application to MIDA in InvestMalaysia system