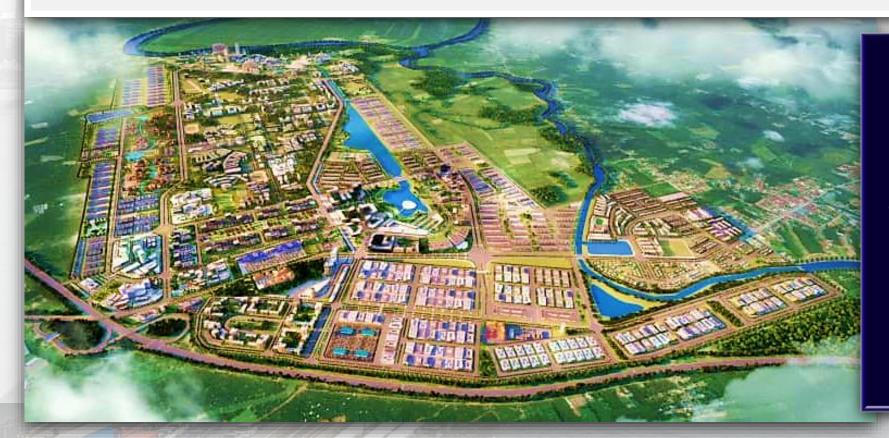

# Pagoh Special Economic Zone ( PSEZ)

The Pagoh Special
Economic Zone ("PSEZ")
Phase 1, a joint initiative by
the Federal Government,
Johor State Government
and master developer, Sime
Darby Property Berhad
(Sime Darby Property), was
launched on 27 March 2021
in Johor.

# Pagoh Special Economic Zone ( PSEZ)

PSEZ is designed based on four aspirations, namely making Pagoh the development driver for the Northern Region of Johor; transforming Pagoh into a sustainable and modern township; creating an industrial area based on the Pagoh Education Hub; and making public and private sector cooperation a benchmark for future collaborations. This project in Johor is strategically located at the heart of four (4) key economic nodes in Northern Johor i.e. Segamat, Tangkak, Muar and Batu Pahat.

# Pagoh Special Economic Zone ( PSEZ)

The first phase of the Pagoh Special **Economic Zone will leverage on the existing** development in Bandar Universiti Pagoh where over 4,000 acres of residential, commercial, and industrial assets planned for development by 2051. This long-term integrated township has gross development value of RM6.9 billion, and RM550 million has been invested into it so far.