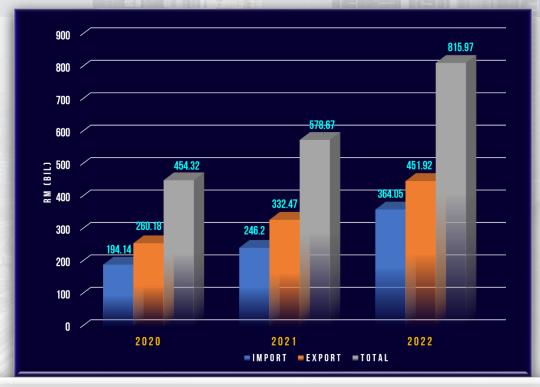

### JOHOR RANKING FOR TOTAL TRADE PERFORMANCE 2020 - 2022

| NO | STATE        | 2020<br>(RM BIL) | NO | STATE        | 2021<br>(RM BIL) | NO | STATE        | 2022<br>(RM BIL) |
|----|--------------|------------------|----|--------------|------------------|----|--------------|------------------|
| 1  | Selangor     | 544.52           | 1  | Selangor     | 705.07           | 1  | Johor        | 815.97           |
| 2  | Pulau Pinang | 509.70           | 2  | Pulau Pinang | 603.08           | 2  | Selangor     | 806.34           |
| 3  | Johor        | 454.32           | 3  | Johor        | 578.67           | 3  | Pulau Pinang | 777.4            |
| 4  | Sarawak      | 85.21            | 4  | Sarawak      | 108.51           | 4  | Sarawak      | 166.15           |
| 5  | Sabah        | 49.20            | 5  | Sabah        | 50.03            | 5  | Sabah        | 64.02            |

### JOHOR RANKING FOR EXPORT TRADE PERFORMANCE 2020 - 2022

| NO | STATE        | 2020<br>(RM BIL) | NO | STATE        | 2021<br>(RM BIL) | NO | STATE        | 2022<br>(RM BIL) |
|----|--------------|------------------|----|--------------|------------------|----|--------------|------------------|
| 1  | Pulau Pinang | 310.09           | 1  | Pulau Pinang | 354.18           | 1  | Johor        | 451.92           |
| 2  | Johor        | 260.18           | 2  | Johor        | 332.47           | 2  | Pulau Pinang | 451.83           |
| 3  | Selangor     | 240.56           | 3  | Selangor     | 329.41           | 3  | Selangor     | 359.67           |

### JOHOR RANKING FOR IMPORT TRADE PERFORMANCE 2020 - 2022

| NO | STATE        | 2020<br>(RM BIL) | NO | STATE        | 2021<br>(RM BIL) | NO | STATE        | 2022<br>(RM BIL) |
|----|--------------|------------------|----|--------------|------------------|----|--------------|------------------|
| 1  | Selangor     | 303.96           | 1  | Selangor     | 375.67           | 1  | Selangor     | 446.67           |
| 2  | Pulau Pinang | 199.61           | 2  | Pulau Pinang | 248.91           | 2  | Johor        | 364.05           |
| 3  | Johor        | 194.14           | 3  | Johor        | 246.20           | 3  | Pulau Pinang | 325.56           |

| TRADE (RM BIL) | 2021   | 2021   | 2022   |
|----------------|--------|--------|--------|
| EXPORT         | 260.18 | 332.47 | 451.92 |
| IMPORT         | 194.14 | 246.20 | 364.05 |
| TOTAL (RM BIL) | 454.32 | 578.67 | 815.97 |