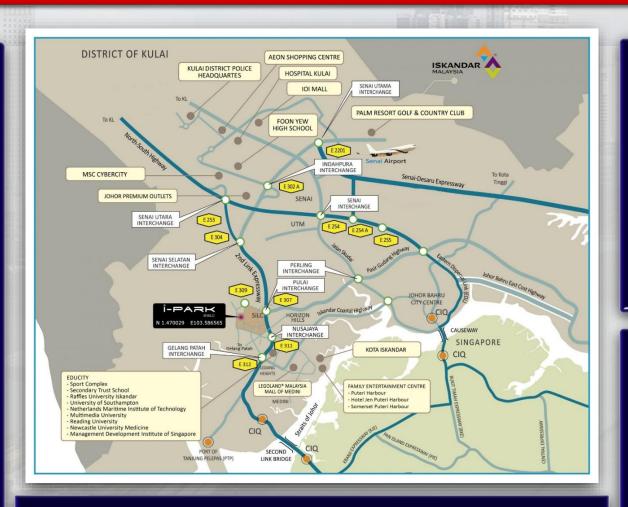

## Southern Industrial Logistics Clusters (SILC)

Comprehensively masterplanned by leading developer UEM Sunrise, the Southern Industrial Logistics Clusters (SILC) is built to leverage the synergies within Iskandar Puteri – Malaysia's most successful economic corridor in the southern region. SILC, as Iskandar Puteri's pioneer, largest and most significant industrial development, is not only set amidst a strategic geographical location, but within a thriving hub of investment. SILC has attracted not only local companies but global businesses from India, Denmark, China, Germany, Australia, the United States, the Netherlands, South Korea, Singapore, Taiwan and the United Kingdom, creating a rich ecosystem of business opportunities to stimulate jobs, drive economic activity and generate strong growth.

## Southern Industrial Logistics Clusters (SILC)

SILC is a 1,300-acre freehold industrial development that has been masterplanned with robust infrastructure, value-added amenities and services to serve a wide range of industries such as pharmaceuticals, biotechnology, advanced technologies and integrated logistics.