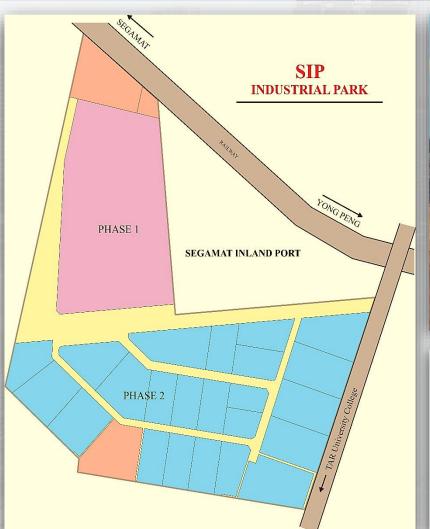

## Segamat In Land Port

Segamat Inland Port ("SIP") was established in 1999 by the Transport Ministry of Malaysia. SIP is a fully stateowned inland intermodal terminal or dry port in Peninsular Malaysia connected directly by road and rail to various seaports. SIP is located in Segamat, Northern Johor for the surrounding industry parks operating as a centre for the transshipment of sea cargo to inland destinations.

The 50 acres of customs bonded open land area in SIP with interlocking paverblock built-up land area (25 acres) allow stacking of 3 tonnes of cargo per square meter. It is ideal for open storage of oversized cargoes, steel bar, oil and gas pipings, etc.

The strategic location of SIP makes it a satellite terminal to Port Klang in Selangor, Kuantan Port in Pahang, Malacca Port in Malacca, Port of Tanjung Pelepas and Pasir Gudang Port in Johor. This makes SIP an attractive and valuable proposition.

SIP Industrial Park situated adjacent to Segamat Inland Port is equipped with all the necessity infrastructure such as electricity supply, water supply, roads and drainage. All individual plots in SIP Industrial Park are subleased to various local and global companies.

The SIP Industrial Park is designated for various manufacturing industries and also for logistics, distribution and warehousing. It is also ideal for consolidation, international procurement centers, regional distribution centers and services.

All manufacturing activities that qualify for inclusion in the SIP Industrial Park will benefit from tax incentives designed and offered by the Malaysian Government.