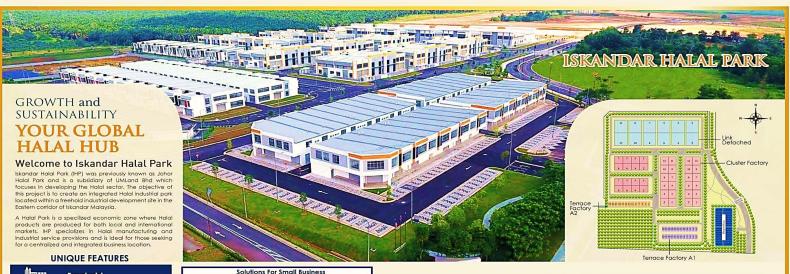

## Iskandar Halal Park

Iskandar Halal Park (IHP) – formerly known as Johor Halal Park is a freehold industrial development by UMLand Bhd.

Accessible via Senai Desaru Expressway, Pasir Gudang Highway, and Johor Bahru East Coast Highway, the park is designed to be an integrated Halal Park located within the heart of Pasir Gudang that comprises of a comprehensive combination of developments that offers solid investment opportunities, in addition to an idyllic living and working environment.

### Iskandar Halal Park

Multi Usage Factory (Retail +

With a HALMAS accreditation awarded by the Halal Industry **Development Corporation (HDC), it** provides an ideal setting for qualified Halal industry players to not only grow their businesses, but also to enjoy benefits and financial incentives such as 10 years corporate tax exemption.

Freehold

Gated & Guarded

Ready to Move in

For Lease / Sale

Walking Distance Convenience

Surrounded by Huge **Population Catchment** 

Ample Parking Spaces

Halal Incentive

Free Consultation on

Land Size : Built-Up Area :

- Cosmetics & Personal Care
- Services
- Ingredients
- Nutraceuticals
- Pharmaceuticals
- Specialty Processed Food