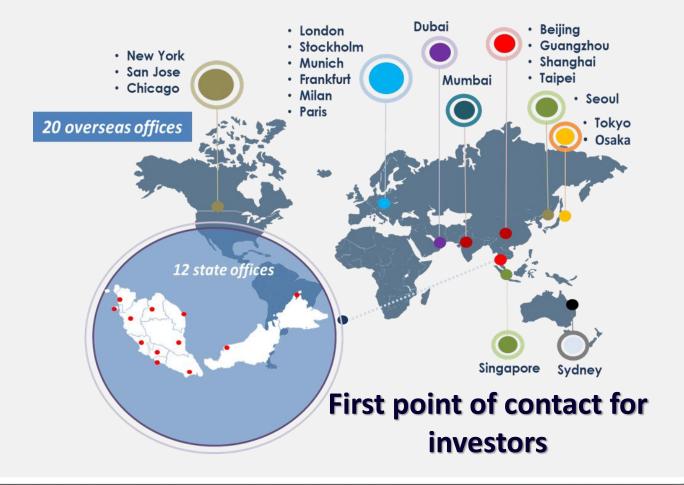

## Project Acceleration and Coordination Unit (PACU) by MIDA

PACU provides end to end facilitation to all projects approved by the National Committee of Investment (NCI). PACU ensures acceleration from approvals of the projects to implementation. Adoption of digitalize system will provide real-time tracking.

 Assist and accelerate the application submitted and track the status of approval. Application via e-ML 2.0 will be approved within 2 days (non-sensitive industries).

3. Monitor the progress of implementation through the Implementation Tracking and Monitoring System (ITMS)

2. Identify and facilitate issues and challenges faced by companies in implementing their projects and proposed appropriate solutions.

4. Collaborate with the Federal and State Governments, Service Providers, Investment Promotion Agencies (IPAs), technical agencies and other related technical departments