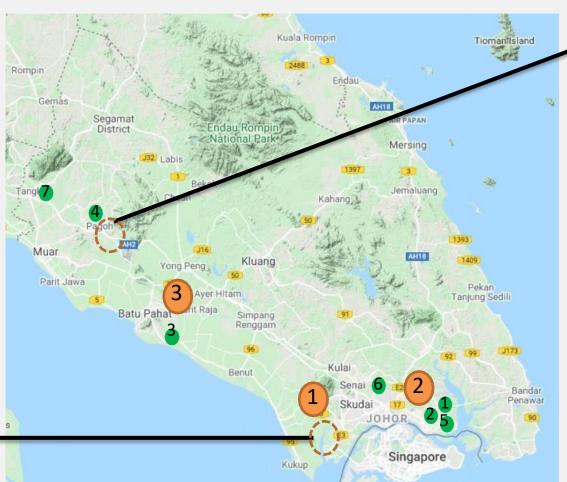

#### **Public University**

#### **EDUCITY**

#### **Pagoh Education Hub**

#### **Major Technical Institution**

- 1. Johor Skills Development Centre (PUSPATRI)
- 2. Sultan Ibrahim Polytechnic (PIS)
- 3. Advanced Technology Training Centre Batu Pahat (ADTEC)
- 4. Higher National Youth Training Institute Pagoh
- 5. Industrial Training Institute Pasir Gudang (ILP)
- 6. Institut Kemahiran MARA Johor Bahru (IKM)
- 7. Institut Latihan Perindustrian Tangkak Johor (ILP)