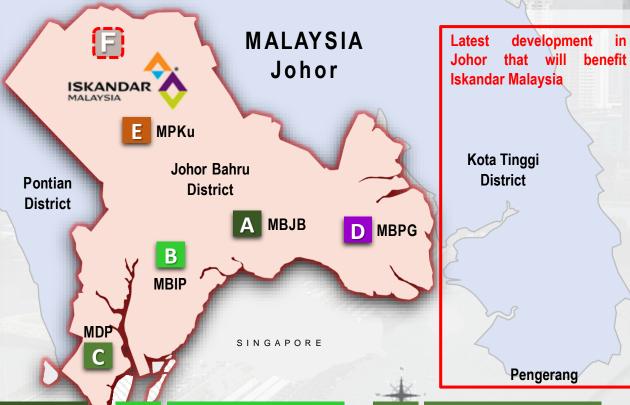

### iskandar region development authority

22210KNJOHEN

State

2. MIL POPULATION 52% of Johor GDP (2022): RM85,752M

A JOHOR BAHRU
CITY CENTRE

- Tourism
- Financial & Business Services
- Education
- Healthcare
- Creative

lskandar Puteri

- Tourism
- Healthcare
- Education
- Creative
- Financial & Business Services

C WESTERN GATE DEVELOPMENT

- Transportation
- Distribution & Logistics
- Petrochemical, Oil & Gas

### EW DEVELOPMEN AREA

- Oil & Gas
- Distribution & Logistics
- Food & Agro-processing
- Tourism

E SENAI - SKUDAI

- Electrical & Electronics
- Transportation, Distribution & Logistics
- Education
- Creative

D EASTERN GATE DEVELOPMENT

- Electrical & Electronics
- Transportation, Distribution & Logistics
- Petrochemical, Oil & Gas
- Food & Agro-processing