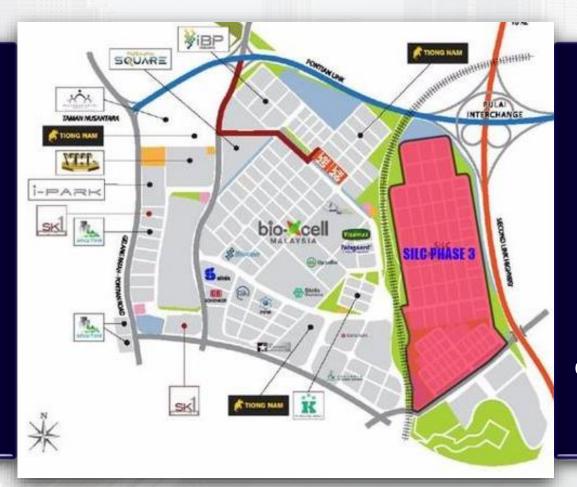

## Southern Industrial Logistics Clusters (SILC)

Comprehensively masterplanned by leading developer UEM Sunrise, the Southern Industrial Logistics Clusters (SILC) is built to leverage the synergies within Iskandar Puteri – Malaysia's most successful economic corridor in the southern region. SILC, as Iskandar Puteri's pioneer, largest and most significant industrial development, is not only set amidst a strategic geographical location, but within a thriving hub of investment. SILC has attracted not only local companies but global businesses from India, Denmark, China, Germany, Australia, the United States, the Netherlands, South Korea, Singapore, Taiwan and the United Kingdom, creating a rich ecosystem of business opportunities to stimulate jobs, drive economic activity and generate strong growth.

## Southern Industrial Logistics Clusters (SILC)

SILC is a 1,300-acre freehold industrial development that has been masterplanned with robust infrastructure, value-added amenities and services to serve a wide range of industries such as pharmaceuticals, biotechnology, advanced technologies and integrated logistics.