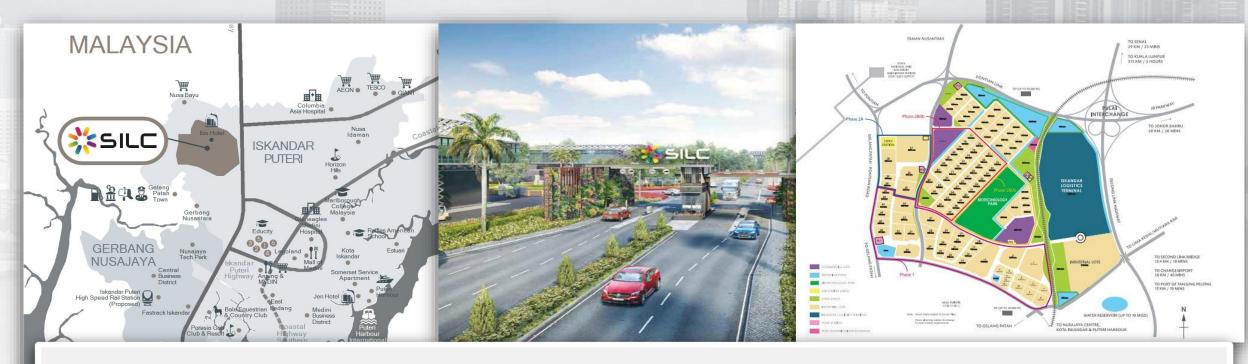

## Southern Industrial Logistics Clusters (SILC)

Comprehensively masterplanned by leading developer UEM Sunrise, the Southern Industrial Logistics Clusters (SILC) is built to leverage the synergies within Iskandar Puteri – Malaysia's most successful economic corridor in the southern region. SILC, as Iskandar Puteri's pioneer, largest and most significant industrial development, is not only set amidst a strategic geographical location, but within a thriving hub of investment. SILC has attracted not only local companies but global businesses from India, Denmark, China, Germany, Australia, the United States, the Netherlands, South Korea, Singapore, Taiwan and the United Kingdom, creating a rich ecosystem of business opportunities to stimulate jobs, drive economic activity and generate strong growth.

## Southern Industrial Logistics Clusters (SILC)

SILC is a 1,300-acre freehold industrial development that has been masterplanned with robust infrastructure, value-added amenities and services to serve a wide range of industries such as pharmaceuticals, biotechnology, advanced technologies and integrated logistics.

Companies setting up in SILC will benefit from a range of ready infrastructure that includes water provision (by SAJ Holdings Sdn Bhd), waste water treatment, power supply (by Tenaga Nasional Berhad), and telecommunications including fibre optics connection (by Telekom Malaysia and TIME dotCom). The development is also served by 24/7 two-tier access control and 24-hour patrol.