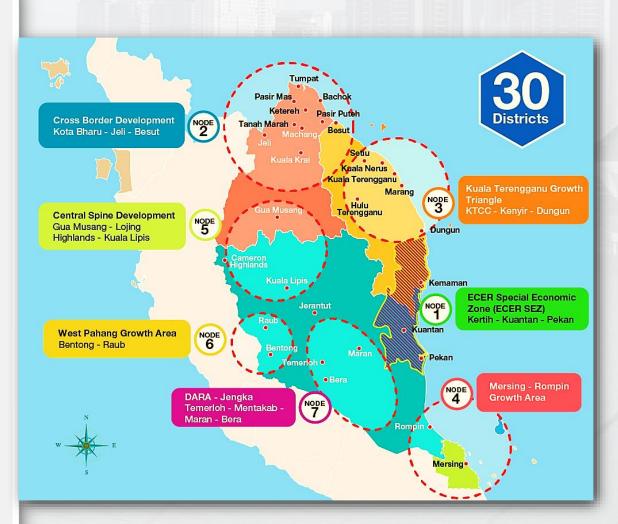

## East Coast Economic Region -

The East Coast Economic Region (ECER) was formed in 2007 with the launch of the ECER Master Plan by the Federal Government. The formation of ECER was intended to accelerate economic growth and ensure equitable distribution of wealth across the country, in line with national aspirations to become a high-income developed nation by 2020. ECER comprises the states of Kelantan, Terengganu, Pahang and the district of Mersing in Johor.

Development in the ECER is led by the East Coast Economic Region Development Council (ECERDC) which initiated various high-impact projects and programmes to spur the socio-economic transformation of the ECER, by increasing private investment into the Region.

These projects and programmes, together with the ECER's rich natural resources, competitive cost of doing business, strategic infrastructure and attractive fiscal and non-fiscal incentives, has helped the Region gain a reputation as a competitive investment destination among foreign and domestic investors.

The ECER's 7 Key Development Areas (KDA) or Nodes have been established to accelerate the Region's development. Each Node represents a major population centre and a resource rich area.