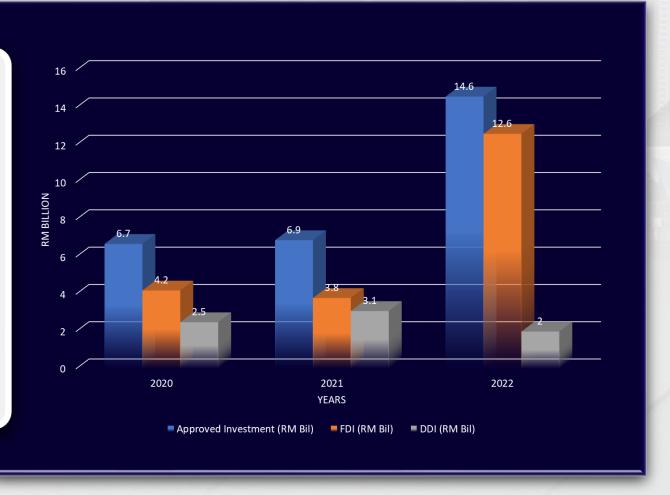

### investment **PERFORMANCE**

| APPROVED INVESTMENT IN MANUFACTURING |        |        |        |  |  |  |
|--------------------------------------|--------|--------|--------|--|--|--|
|                                      | 2021   | 2021   | 2022   |  |  |  |
| FOREIGN (FDI)                        | 4.2 b  | 3.8 b  | 12.6 b |  |  |  |
| DOMESTIC (DDI)                       | 2.5 b  | 3.1 b  | 2.0 b  |  |  |  |
| TOTAL (RM)                           | 6.7 b  | 6.9 b  | 14.6 b |  |  |  |
| PROJECTS                             | 232    | 134    | 166    |  |  |  |
| JOBS                                 | 13,052 | 13,052 | 14,739 |  |  |  |