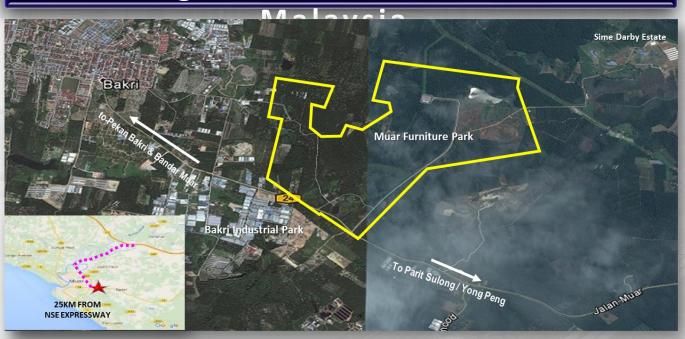

### MUAR FURNITURE PARK (MFP)

## The first planned, organised and integrated furniture hub in

Owne Projected Investment

JCGAP 400 **RM 2.57 bil** 

Employment 15,000

The development of the MFP will spur the transformation of the state furniture industry and ecosystem while strengthening Malaysia's position in the list of major commodities exporters in the world

220

Furniture
Traders
&
Entrepreneurs