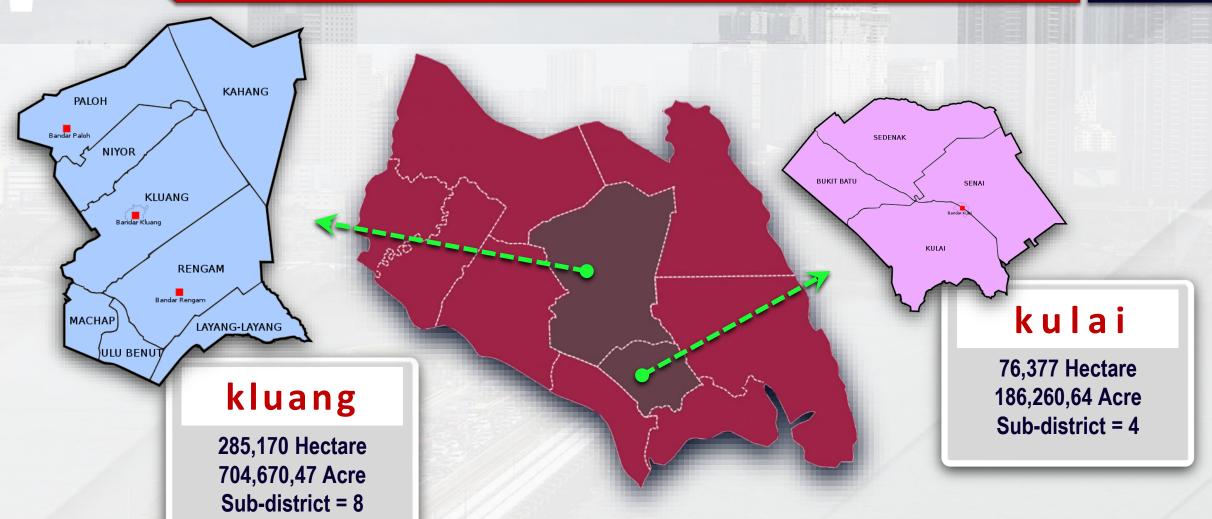

### segama

99,162 Hectare 245,034,66 Acre Sub-district = 6

BUKIT KEPONG

LENGA

PARIT JAWA

### tangka

135,465 Hectare 334,741,33 Acre Sub-district = 12

### muar

285,136 Hectare 704,586,46 Acre Sub-district = 11

### Batu

pahat 187,775 Hectare 464,002,17 Acre **Sub-district = 14** 

### pontia

**91,943 Hectare** 227,196,12 Acre **Sub-district = 11** 