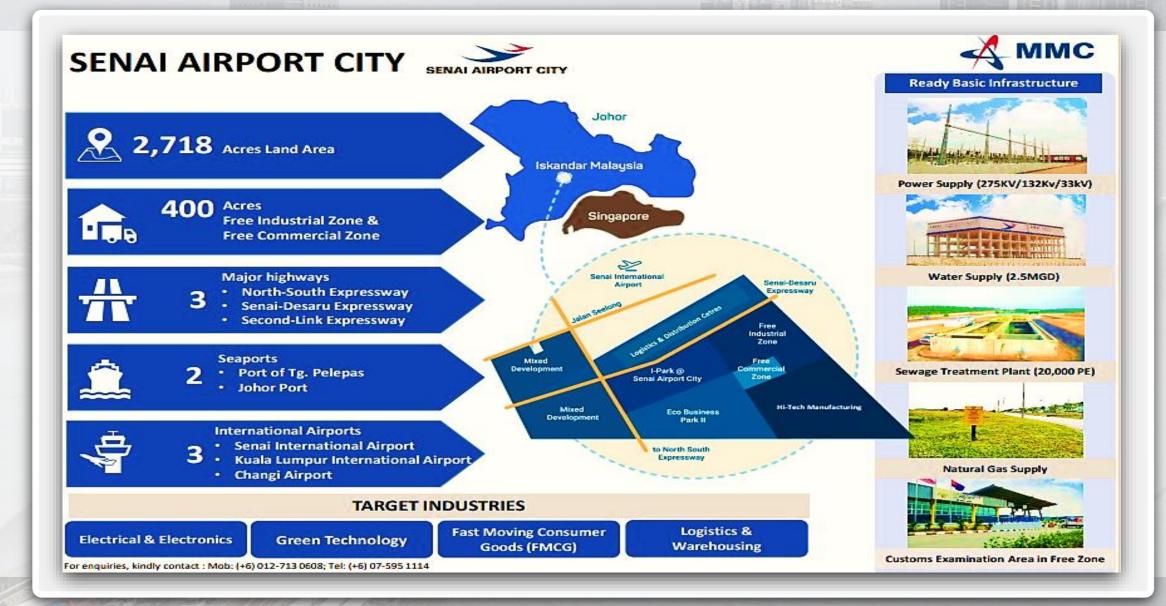

# Senai Airport City

## Senai Airport City

#### CENTER OF THE INDUSTRIAL CLUSTERS