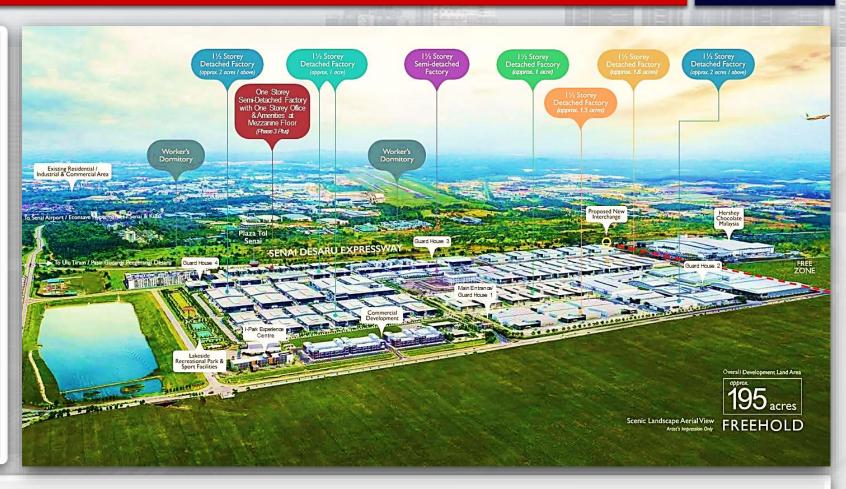

## HIGH-SPEED BROADBAND

Top-notch fiber optic technology connects all premises to the world at large with maximized speed and efficiency.

i-Park is uniquely conceptualized to merge industrial activities, business operations, healthy and relaxing lifestyles together in a fully integrated hub. This means all your needs for commerce and retail, wellness plus all kinds of amenities of convenience are made available too right here at your doorstep.

Not forgetting the superb connectivity and accessibility to catapult your interests onto a whole new level in long term operations and capital appreciation.

Spanning over approximately 195 acres of FREEHOLD land, "i-Park" is well recognized as the most sustainable industrial development on its way becoming the most conducive workplace through comprehensive master planning, careful management & continuous infrastructure development upkeep. An ideal industrial space dedicated to the ever-increasing needs and demands of purchasers and occupants.