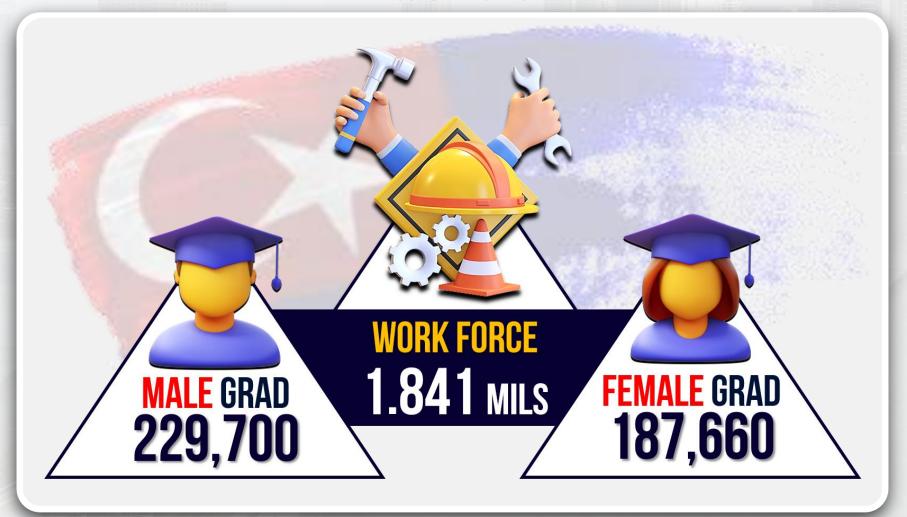

### Overview - state of

**Area** 19,210 sq km

No. of District 10 Districts

No. of Local Authority
16 Local Authorities

**Population** 

3.77 million

Workforce 1.841 million

**GDP** RM 140.4 million (6.5%-7.1%)