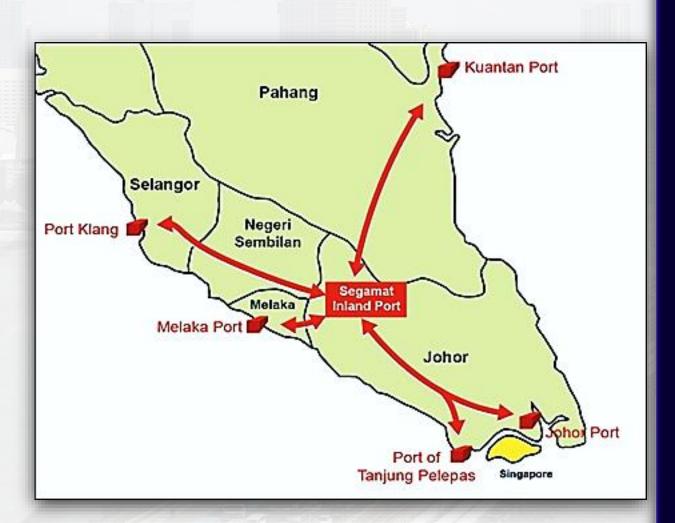

## Segamat In Land Port

Segamat Inland Port ("SIP") was established in 1999 by the Transport Ministry of Malaysia. SIP is a fully stateowned inland intermodal terminal or dry port in Peninsular Malaysia connected directly by road and rail to various seaports. SIP is located in Segamat, Northern Johor for the surrounding industry parks operating as a centre for the transshipment of sea cargo to inland destinations.

The 50 acres of customs bonded open land area in SIP with interlocking paverblock built-up land area (25 acres) allow stacking of 3 tonnes of cargo per square meter. It is ideal for open storage of oversized cargoes, steel bar, oil and gas pipings, etc.

The strategic location of SIP makes it a satellite terminal to Port Klang in Selangor, Kuantan Port in Pahang, Malacca Port in Malacca, Port of Tanjung Pelepas and Pasir Gudang Port in Johor. This makes SIP an attractive and valuable proposition.

SIP Industrial Park situated adjacent to Segamat Inland Port is equipped with all the necessity infrastructure such as electricity supply, water supply, roads and drainage. All individual plots in SIP Industrial Park are subleased to various local and global companies.

The SIP Industrial Park is designated for various manufacturing industries and also for logistics, distribution and warehousing. It is also ideal for consolidation, international procurement centers, regional distribution centers and services.

All manufacturing activities that qualify for inclusion in the SIP Industrial Park will benefit from tax incentives designed and offered by the Malaysian Government.