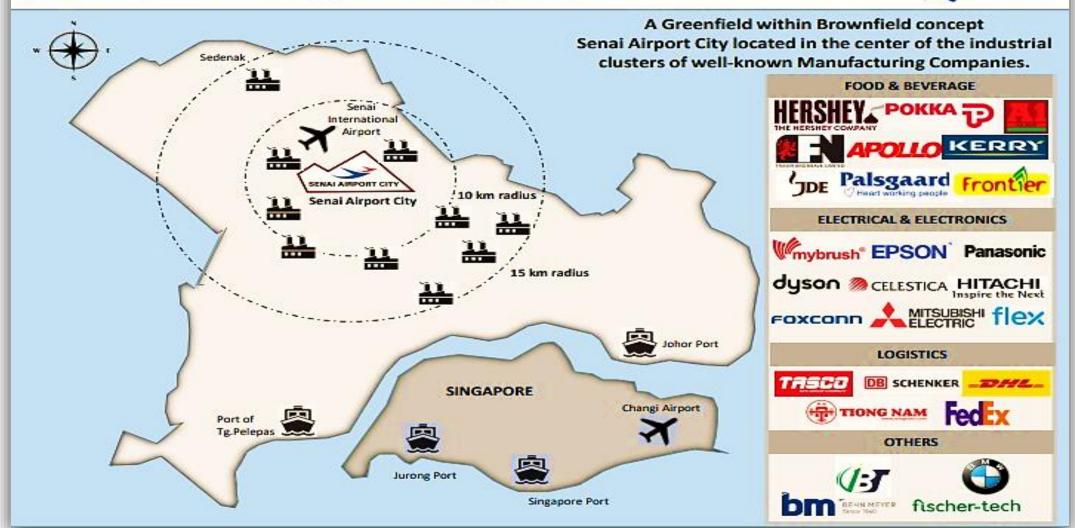

# Senai Airport City

## Senai Airport City

#### CENTER OF THE INDUSTRIAL CLUSTERS