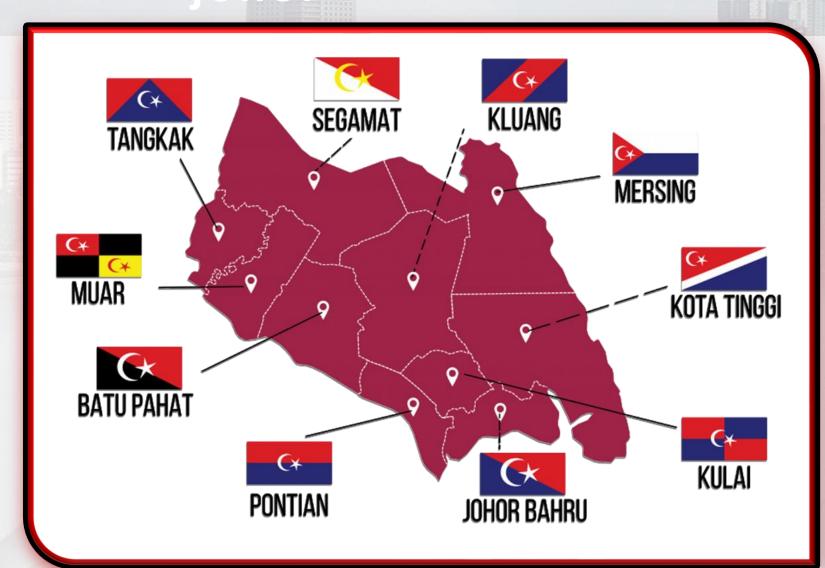

### Overview - state of

**Area** 19,210 sq km

No. of District 10 Districts

No. of Local Authority
16 Local Authorities

**Population** 

3.77 million

Workforce 1.841 million

**GDP** RM 140.4 million (6.5%-7.1%)