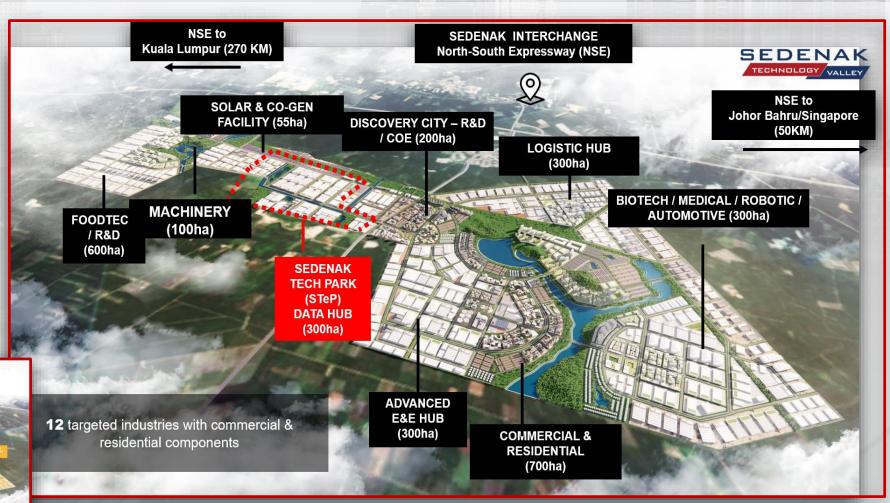

### SEDENAK TECHNOLOGY Park (Ir 4.0, High

SEDENAK TECHNOLOGY

> 8&ReK JCorp

Projected Investment

**RM 11.2 bil** 

Employment 7,800

## SEDENAK TECH PARK (STeP) formerly known as Kulai Iskandar Data Exchange (KIDEX)

**Projected Investment: RM 2.57 bil** 

**Employment : 15,000** 

- Computing & Support Services
- A data hub in close proximity to Singapore
- Destined to serve and support digital industries, smart manufacturing, industry 4.0 at Sedenak Technology Valley and Iskandar Region

• 745 acres area dedicated for Data Centre, Cloud

- Proposed development of Green and Renewable Energy
- STeP participation as a member in the "Data Centre Task Force"
- 3 Realized Data Centers project investment with total load capacity of 500 MW and project investment value of RM 10.6 bil.