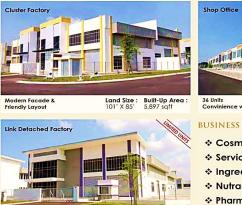

## Iskandar Halal Park

Iskandar Halal Park (IHP) – formerly known as Johor Halal Park is a freehold industrial development by UMLand Bhd.

Accessible via Senai Desaru Expressway, Pasir Gudang Highway, and Johor Bahru East Coast Highway, the park is designed to be an integrated Halal Park located within the heart of Pasir Gudang that comprises of a comprehensive combination of developments that offers solid investment opportunities, in addition to an idyllic living and working environment.

### Iskandar Halal Park

Multi Usage Factory (Retail +

With a HALMAS accreditation awarded by the Halal Industry **Development Corporation (HDC), it** provides an ideal setting for qualified Halal industry players to not only grow their businesses, but also to enjoy benefits and financial incentives such as 10 years corporate tax exemption.

Freehold

Gated & Guarded

Ready to Move in

For Lease / Sale

Walking Distance Convenience

Surrounded by Huge **Population Catchment** 

Ample Parking Spaces

Halal Incentive

Free Consultation on

Land Size : Built-Up Area :

- Cosmetics & Personal Care
- Services
- Ingredients
- Nutraceuticals
- Pharmaceuticals
- Specialty Processed Food