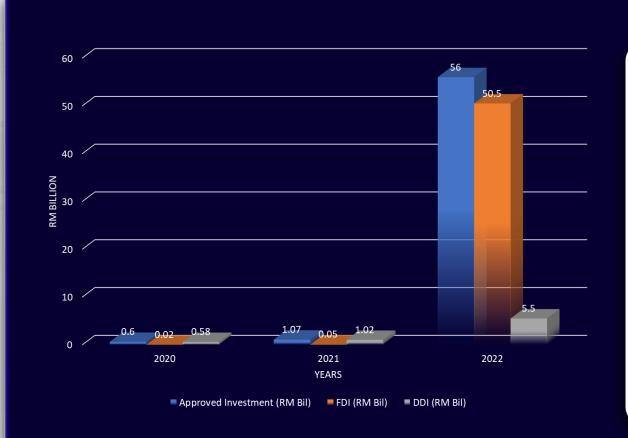

### APPROVED INVESTMENT IN SERVICES 2021 2021 2022 FOREIGN (FDI) 0.02 b 0.05 b 45.7 b DOMESTIC (DDI) 0.58 b 5.5 b 1.02 b TOTAL (RM) 0.60 b 1.07 b 51.2 b **PROJECTS** 145 185 105 **JOBS** 595 600 431

Johor to reap \$21b in investments amid US-China trade tensions