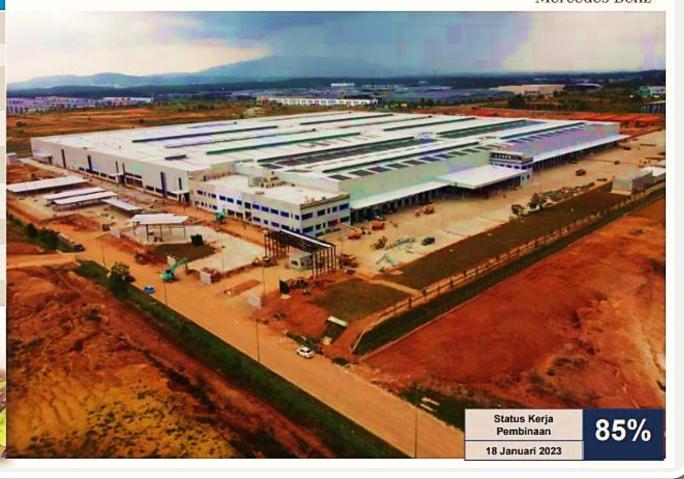

## LANE

| Bil. | Kategori                          | Industri                                               |
|------|-----------------------------------|--------------------------------------------------------|
| 1.   | Pemilik                           | Mercedes Benz<br>(Malaysia) Sdn. Bh                    |
| 2.   | Pelabur Asal                      | Germany                                                |
| 3.   | Komponen<br>Pembangunan           | Gudang Alat Gant<br>Pasaran Asia Pasifi<br>(62.6 ekar) |
| 4.   | Lokasi                            | Zon Bebas Senai<br>Airport City                        |
| 5.   | Pelan Lulus &<br>Tempoh Kelulusan | 7 Sept 2021<br>(22 hari)                               |
| 6.   | Kelulusan bina<br>awal            | 7 Sept. 2021                                           |
| 7.   | Jumlah Pelaburan                  | RM300 juta                                             |
| 8.   | Jangkaan Siap Di<br>Tapak         | November 2023                                          |
| 9.   | Peluang Pekerjaan                 | 300 Pekerja                                            |