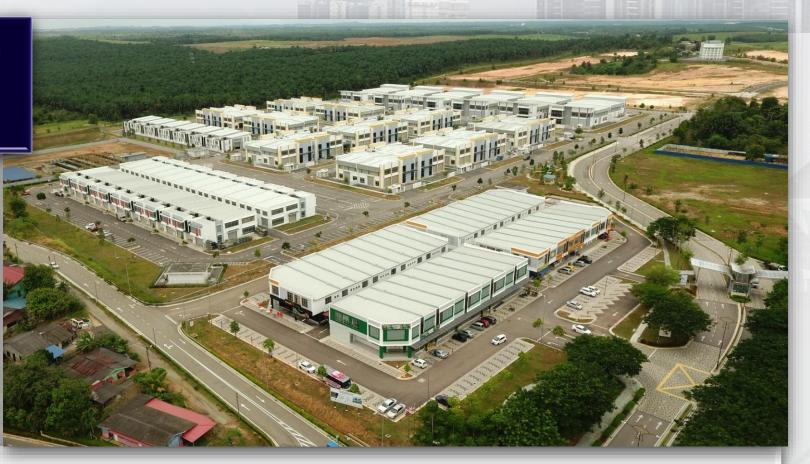

## Iskandar Halal Park

Iskandar Halal Park (IHP) – formerly known as Johor Halal Park is a freehold industrial development by UMLand Bhd.

Accessible via Senai Desaru Expressway, Pasir Gudang Highway, and Johor Bahru East Coast Highway, the park is designed to be an integrated Halal Park located within the heart of Pasir Gudang that comprises of a comprehensive combination of developments that offers solid investment opportunities, in addition to an idyllic living and working environment.

### Iskandar Halal Park

Multi Usage Factory (Retail +

With a HALMAS accreditation awarded by the Halal Industry **Development Corporation (HDC), it** provides an ideal setting for qualified Halal industry players to not only grow their businesses, but also to enjoy benefits and financial incentives such as 10 years corporate tax exemption.