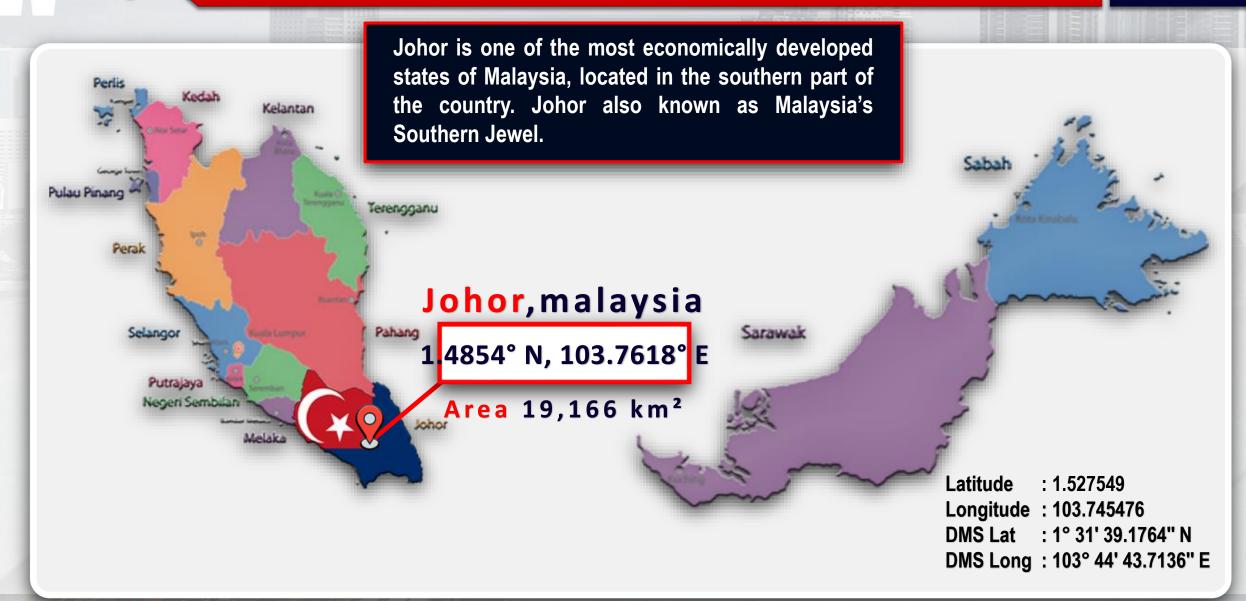

### Overview - state of

**Area** 19,210 sq km

No. of District 10 Districts

No. of Local Authority
16 Local Authorities

**Population** 

3.77 million

Workforce 1.841 million

**GDP** RM 140.4 million (6.5%-7.1%)