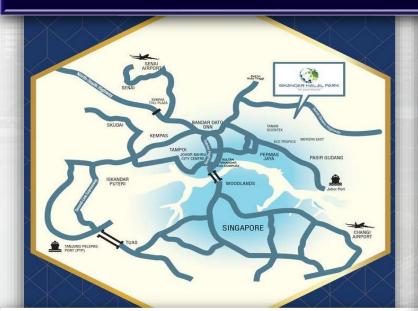

## Iskandar Halal Park

Iskandar Halal Park (IHP) – formerly known as Johor Halal Park is a freehold industrial development by UMLand Bhd.

Accessible via Senai Desaru Expressway, Pasir Gudang Highway, and Johor Bahru East Coast Highway, the park is designed to be an integrated Halal Park located within the heart of Pasir Gudang that comprises of a comprehensive combination of developments that offers solid investment opportunities, in addition to an idyllic living and working environment.

### Iskandar Halal Park

Multi Usage Factory (Retail +

With a HALMAS accreditation awarded by the Halal Industry **Development Corporation (HDC), it** provides an ideal setting for qualified Halal industry players to not only grow their businesses, but also to enjoy benefits and financial incentives such as 10 years corporate tax exemption.