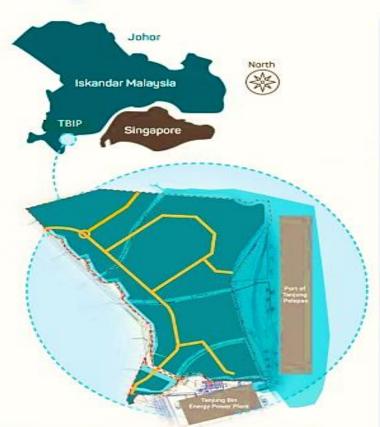

## TANJUNG BIN INDUSTRIAL PARK

### TANJUNG BIN INDUSTRIAL PARK Seaport

2,255 Acres Land Area

Minutes to International **Shipping Lane** 

Meter natural draft

3.6

Kilometer shoreline & sheltered water

Seaports Port of Tg. Pelepas & Johor Port

Major highways NSE & Second-Link

### TARGET INDUSTRIES

**Dry & Liquid Bulk** Storage

**Commodity Trading** 

**Agrofood Processing** 

Logistic & Warehousing

**Power Supply** Transmission Main Intake

Water Supply Pipe/ Valve

Centralised Effluent Treatment System (CETS)

Sungai Pulai Bridge (Expected Completion in 2022)

or enquiries, kindly contact : Mob: (+6) 012-713 0608; Tel: (+6) 07-595 1114