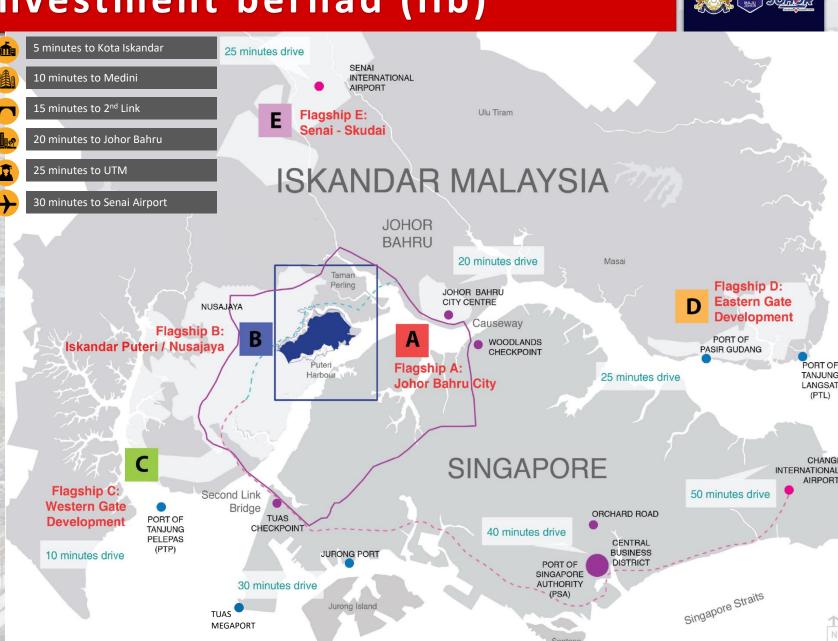

### iskandar region development authority

22210KNJOHEN

State

2. MIL POPULATION 52% of Johor GDP (2022): RM85,752M

A JOHOR BAHRU
CITY CENTRE

- Tourism
- Financial & Business Services
- Education
- Healthcare
- Creative

lskandar Puteri

- Tourism
- Healthcare
- Education
- Creative
- Financial & Business Services

C WESTERN GATE DEVELOPMENT

- Transportation
- Distribution & Logistics
- Petrochemical, Oil & Gas

### EW DEVELOPMEN AREA

- Oil & Gas
- Distribution & Logistics
- Food & Agro-processing
- Tourism

E SENAI - SKUDAI

- Electrical & Electronics
- Transportation, Distribution & Logistics
- Education
- Creative

D EASTERN GATE DEVELOPMENT

- Electrical & Electronics
- Transportation, Distribution & Logistics
- Petrochemical, Oil & Gas
- Food & Agro-processing