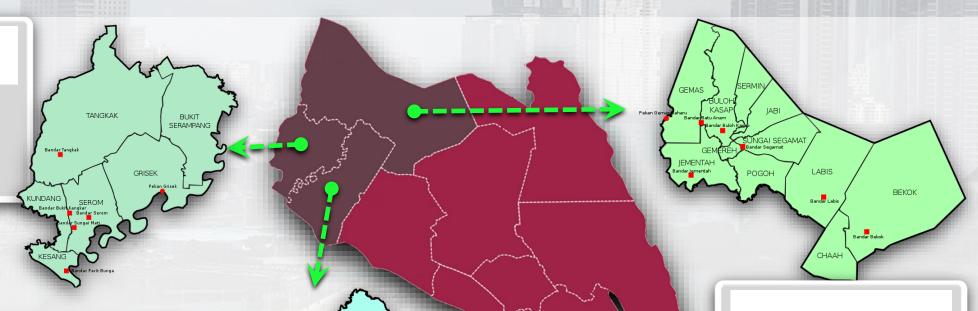

### segama

99,162 Hectare 245,034,66 Acre Sub-district = 6

BUKIT KEPONG

LENGA

PARIT JAWA

### tangka

135,465 Hectare 334,741,33 Acre Sub-district = 12

### muar

285,136 Hectare 704,586,46 Acre Sub-district = 11