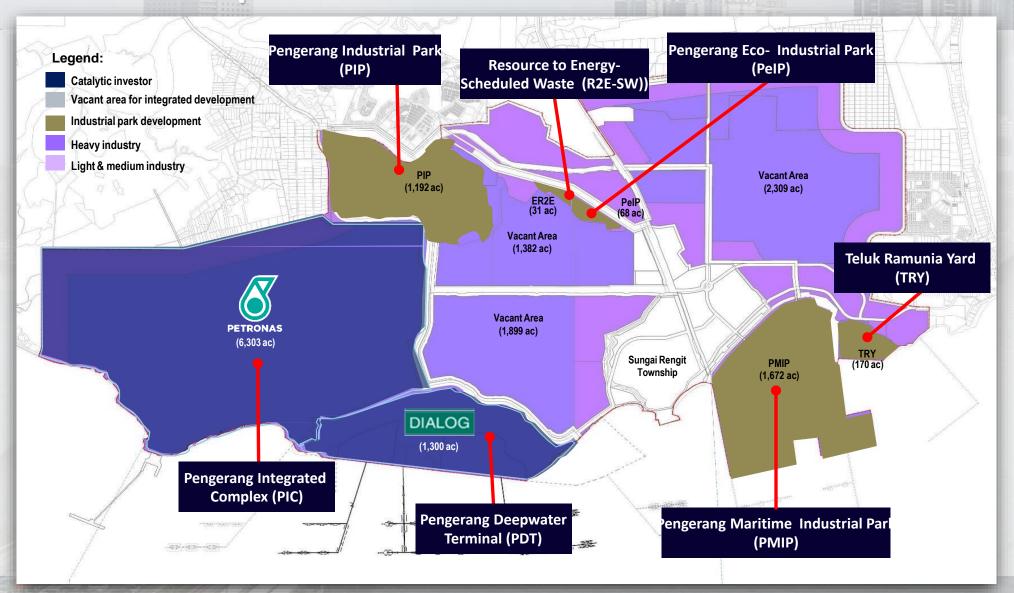

his makes SIP an attractive and valuable proposition.



SIP Industrial Park situated adjacent to Segamat Inland Port is equipped with all the necessity infrastructure such as electricity supply, water supply, roads and drainage. All individual plots in SIP Industrial Park are subleased to various local and global companies.

The SIP Industrial Park is designated for various manufacturing industries and also for logistics, distribution and warehousing. It is also ideal for consolidation, international procurement centers, regional distribution centers and services.





All manufacturing activities that qualify for inclusion in the SIP Industrial Park will benefit from tax incentives designed and offered by the Malaysian Government.

## EAST JOHOR





# A comprehensive PIPC Masterplan





# Overview development in PIPC





# WEST JOHOR



### Batu

pahat 187,775 Hectare 464,002,17 Acre **Sub-district = 14** 



### pontia

**91,943 Hectare** 227,196,12 Acre **Sub-district = 11** 



## TANJUNG BIN INDUSTRIAL PARK



### TANJUNG BIN INDUSTRIAL PARK Seaport







2,255 Acres Land Area



Minutes to International **Shipping Lane** 



Meter natural draft

3.6

Kilometer shoreline & sheltered water



Seaports Port of Tg. Pelepas & Johor Port



Major highways NSE & Second-Link



### TARGET INDUSTRIES

**Dry & Liquid Bulk** Storage

**Commodity Trading** 

**Agrofood Processing** 

Logistic & Warehousing



**Power Supply** Transmission Main Intake



Water Supply Pipe/ Valve



Centralised Effluent Treatment System (CETS)



Sungai Pulai Bridge (Expected Completion in 202