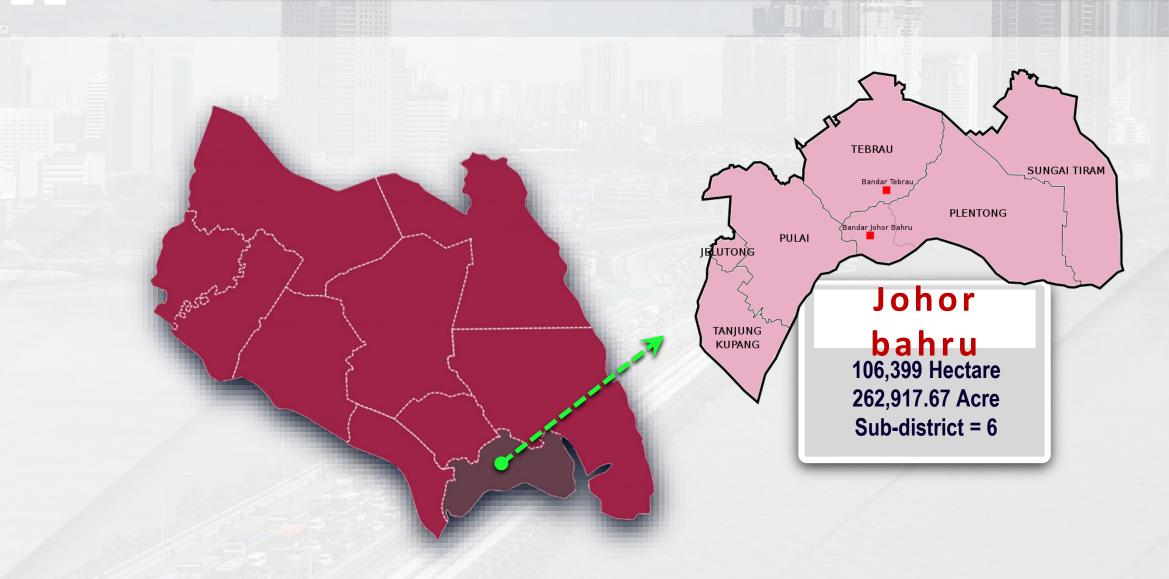

### segama

99,162 Hectare 245,034,66 Acre Sub-district = 6

BUKIT KEPONG

LENGA

PARIT JAWA