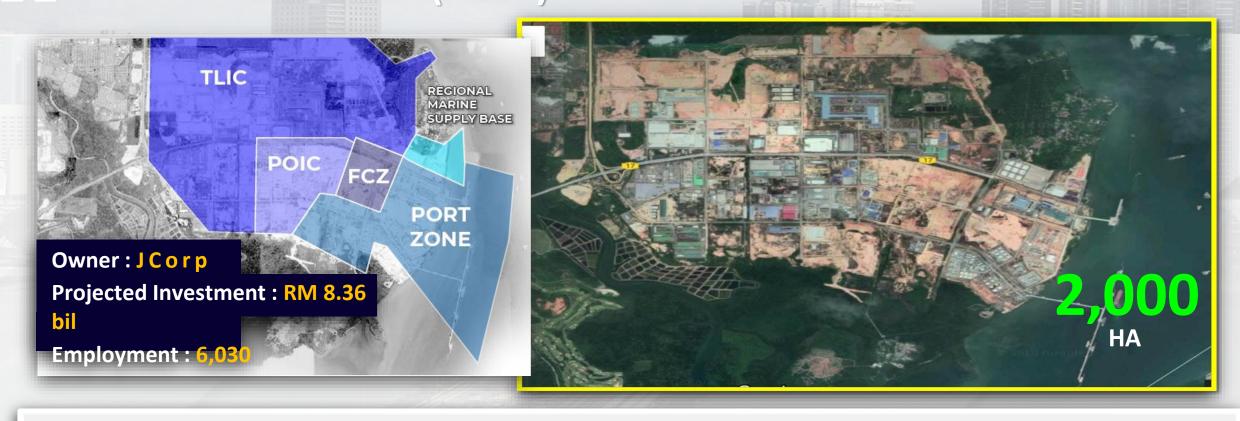

# TANJUNG LANGSAT INDUSTRIAL COMPLEX (TLIC)

- \* Located right next to Pasir Gudang Industrial Park, and in close proximity to Senai International Airport, major seaports and Singapore.
- \* TLIC is an integrated industrial park fully equipped with 6 business enablers: Free Commercial Zone (FCZ), warehouses and marine supply base, Palm Oil Industrial Cluster (POIC), port facilities of Tanjung Langsat Port Terminal (TLPT).