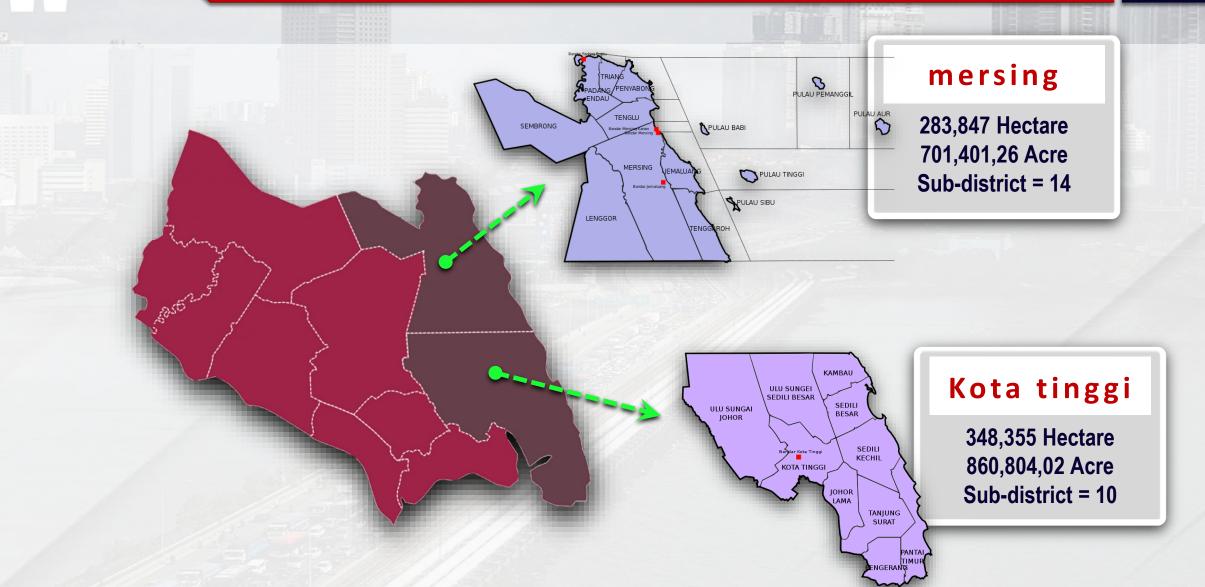

## East Coast Economic Region -

The East Coast Economic Region (ECER) was formed in 2007 with the launch of the ECER Master Plan by the Federal Government. The formation of ECER was intended to accelerate economic growth and ensure equitable distribution of wealth across the country, in line with national aspirations to become a high-income developed nation by 2020. ECER comprises the states of Kelantan, Terengganu, Pahang and the district of Mersing in Johor.

The ECER's 7 Key Development Areas (KDA) or Nodes have been established to accelerate the Region's development. Each Node represents a major population centre and a resource rich area.