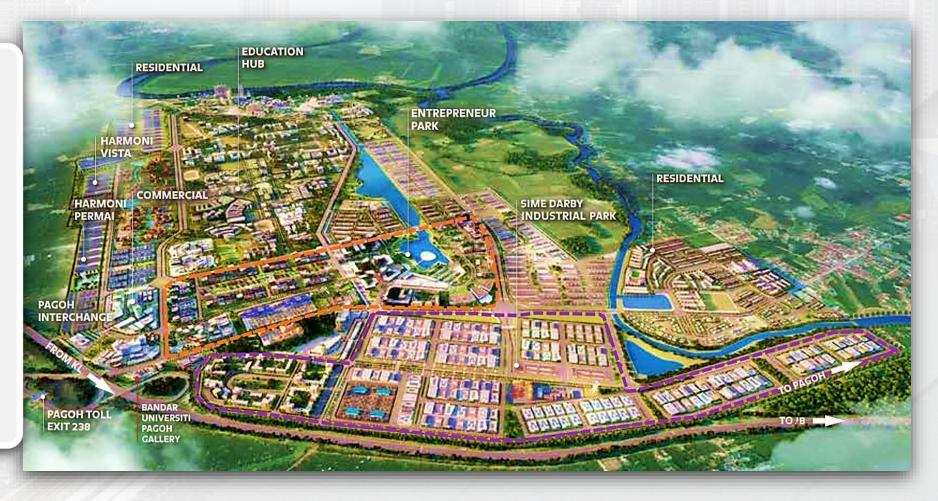

# Pagoh Special Economic Zone ( PSEZ)

The Pagoh Special
Economic Zone ("PSEZ")
Phase 1, a joint initiative by
the Federal Government,
Johor State Government
and master developer, Sime
Darby Property Berhad
(Sime Darby Property), was
launched on 27 March 2021
in Johor.

# Pagoh Special Economic Zone ( PSEZ)

PSEZ is designed based on four aspirations, namely making Pagoh the development driver for the Northern Region of Johor; transforming Pagoh into a sustainable and modern township; creating an industrial area based on the Pagoh Education Hub; and making public and private sector cooperation a benchmark for future collaborations. This project in Johor is strategically located at the heart of four (4) key economic nodes in Northern Johor i.e. Segamat, Tangkak, Muar and Batu Pahat.

With such competitive advantages, PSEZ is set to:

- Build new economic drivers to attract investment;
- Energise and modernise traditional industries;
- Strengthen and expand industryacademia collaboration; and
  - Deploy inclusive economic development initiatives.

# Pagoh Special Economic Zone ( PSEZ)

The first phase of the Pagoh Special **Economic Zone will leverage on the existing** development in Bandar Universiti Pagoh where over 4,000 acres of residential, commercial, and industrial assets planned for development by 2051. This long-term integrated township has gross development value of RM6.9 billion, and RM550 million has been invested into it so far.

The project aims to spur economic and industrial growth in Pagoh and develop the Northern Region of Johor economic zone by 2045. The first phase involves 850-acres to house the Industrial and Entrepreneurship Park with an estimated gross development value of RM1.1 billion in the next five to seven years.