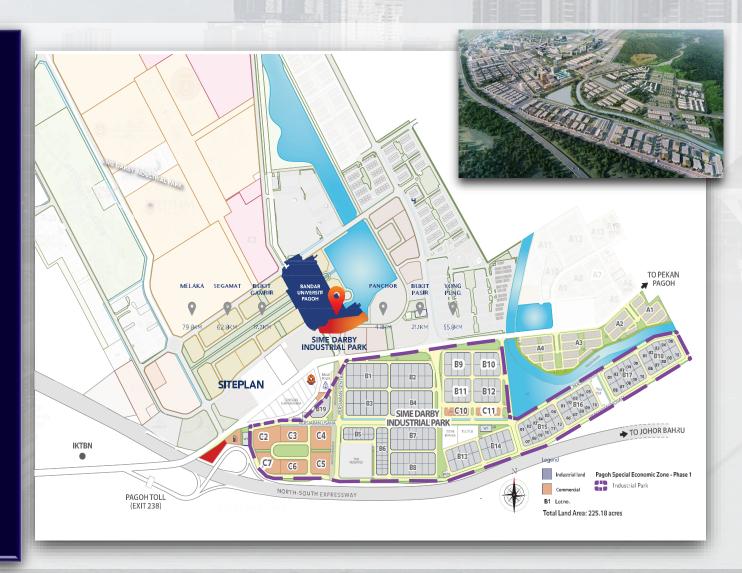

# Pagoh Special Economic Zone ( PSEZ)

The Pagoh Special
Economic Zone ("PSEZ")
Phase 1, a joint initiative by
the Federal Government,
Johor State Government
and master developer, Sime
Darby Property Berhad
(Sime Darby Property), was
launched on 27 March 2021
in Johor.

# Pagoh Special Economic Zone ( PSEZ)

PSEZ is designed based on four aspirations, namely making Pagoh the development driver for the Northern Region of Johor; transforming Pagoh into a sustainable and modern township; creating an industrial area based on the Pagoh Education Hub; and making public and private sector cooperation a benchmark for future collaborations. This project in Johor is strategically located at the heart of four (4) key economic nodes in Northern Johor i.e. Segamat, Tangkak, Muar and Batu Pahat.

# Pagoh Special Economic Zone ( PSEZ)

The first phase of the Pagoh Special **Economic Zone will leverage on the existing** development in Bandar Universiti Pagoh where over 4,000 acres of residential, commercial, and industrial assets planned for development by 2051. This long-term integrated township has gross development value of RM6.9 billion, and RM550 million has been invested into it so far.

The project aims to spur economic and industrial growth in Pagoh and develop the Northern Region of Johor economic zone by 2045. The first phase involves 850-acres to house the Industrial and Entrepreneurship Park with an estimated gross development value of RM1.1 billion in the next five to seven years.