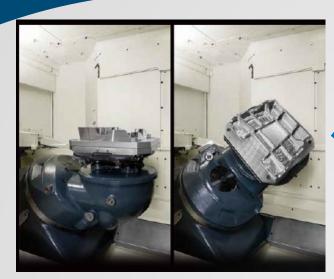

# High Tech Machines

5 axis CNC milling

Automated Work Piece & Tool Measurement

**Advanced Coolant System** 

High Accuracy - +/-0.01mm