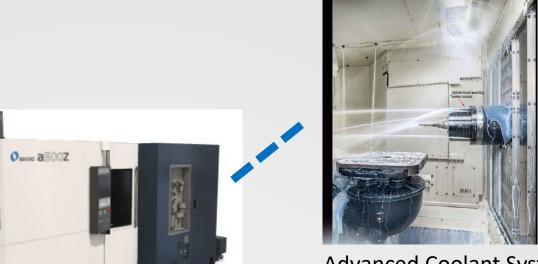

# High Tech Machines

5 axis CNC milling

Automated Work Piece & Tool Measurement

**Advanced Coolant System** 

High Accuracy - +/-0.01mm