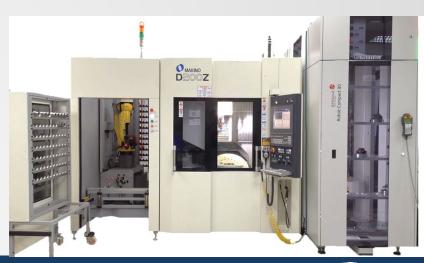

# High Tech Machines

5 axis CNC milling

Automated Work Piece & Tool Measurement

**Advanced Coolant System** 

High Accuracy - +/-0.01mm

#### **Robot Automation**