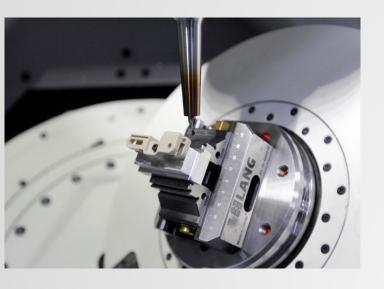

# High Tech Machines

5 axis CNC milling

Automated Work Piece & Tool Measurement

**Advanced Coolant System** 

High Accuracy - +/-0.01mm