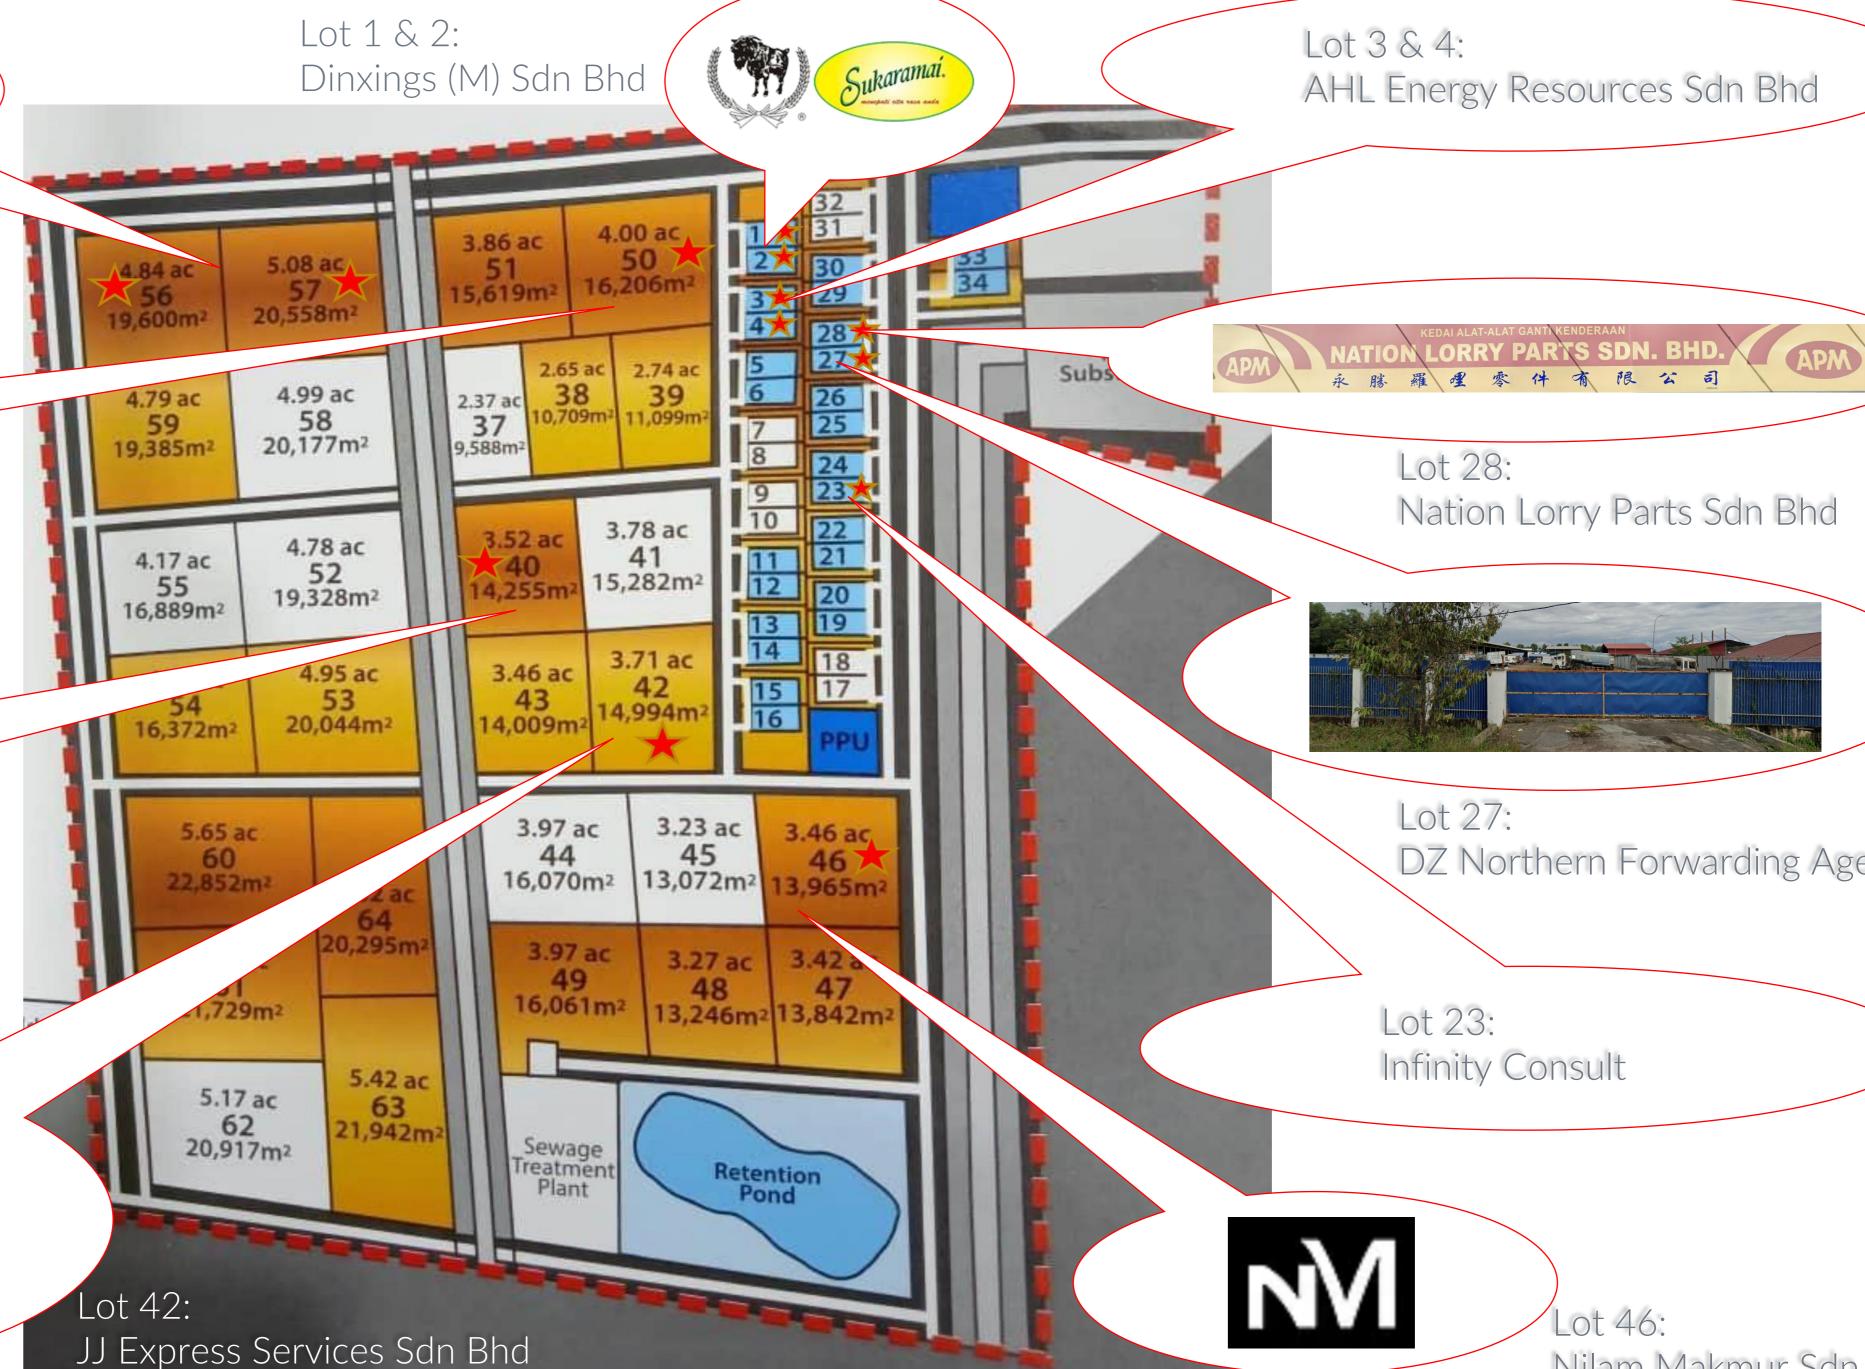

# BUKIT KAYU HITAM INDUSTRIAL PARK PHASE 3 CURRENT LESSEE

Lot 56 & 57: SM Pharmaceuticals Sdn Bhd

Lot 50: Ma Hup Seng Engineering Sdn Bhd

Lot 40: S.T.V. Trading Agency

Lot 3 & 4: AHL Energy Resources Sdn Bhd

> Lot 28: Nation Lorry Parts Sdn Bhd

Lot 27: DZ Northern Forwarding Agency

Lot 23: Infinity Consult

Lot 46: Nilam Makmur Sdn Bhd

# BUKIT KAYU HITAM INDUSTRIAL PARK PHASE 3 CURRENT RENTOR

Lot 35 & 36: AW Utara Sdn Bhd

Lot 43: JJ Express Services Sdn Bhd