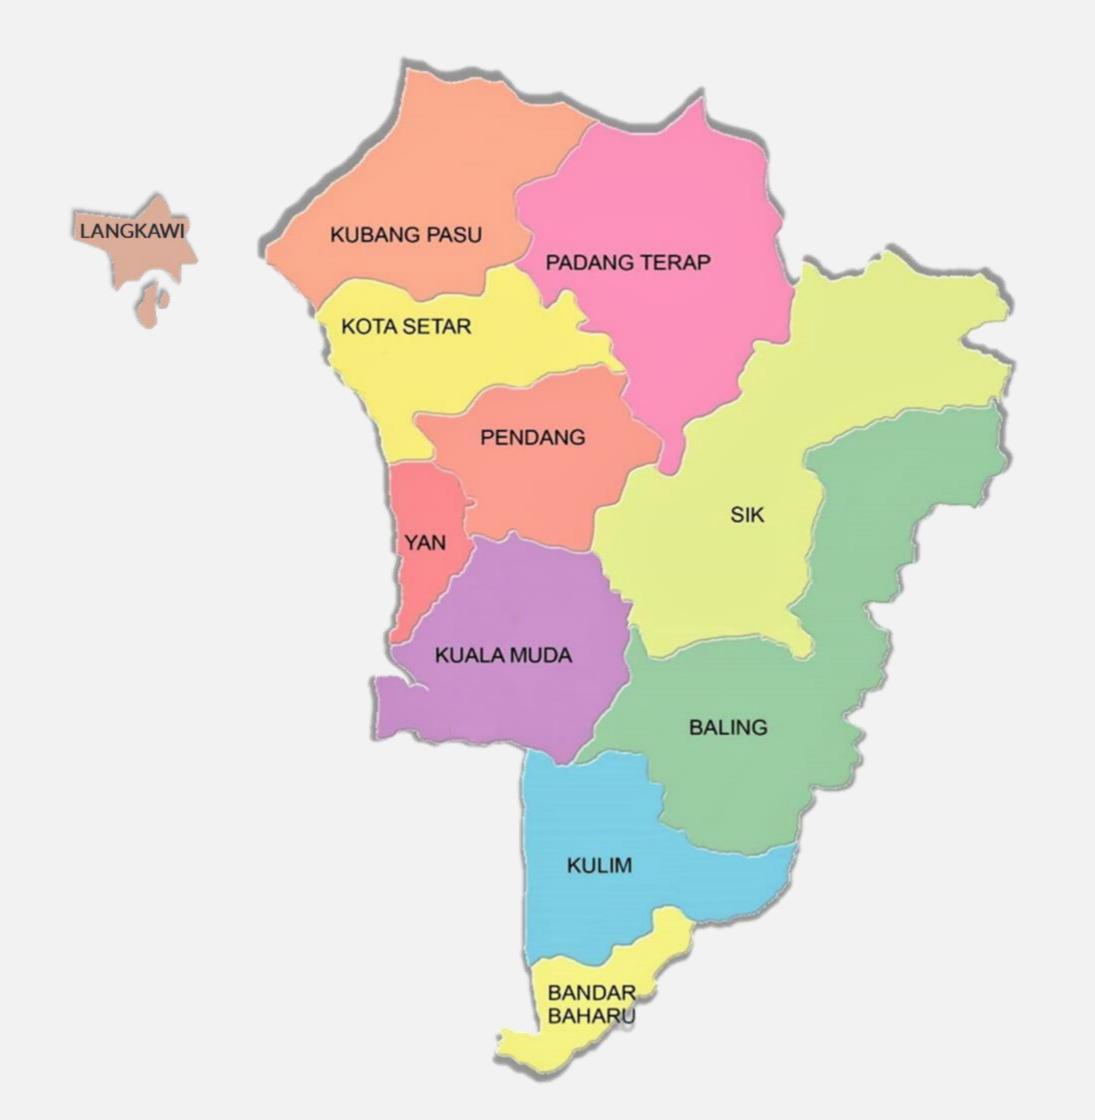

## KEDAH OVERVIEW

**ROYAL CAPITAL ANAK BUKIT ROYAL RULER** HRH SULTAN KEDAH **ADMINISTRATIVE CAPITAL ALOR SETAR HEAD OF STATE** YAB CHIEF MINISTER POPULATION @ 2020 **2.18 MILLION POPULATION @ 2021** 2.19 MILLIONe RM42.31 BIL (UP TO MARCH) TOTAL FDI INFLOW @ 2021 RM46 MIL GDP PER CAPITA @ 2020