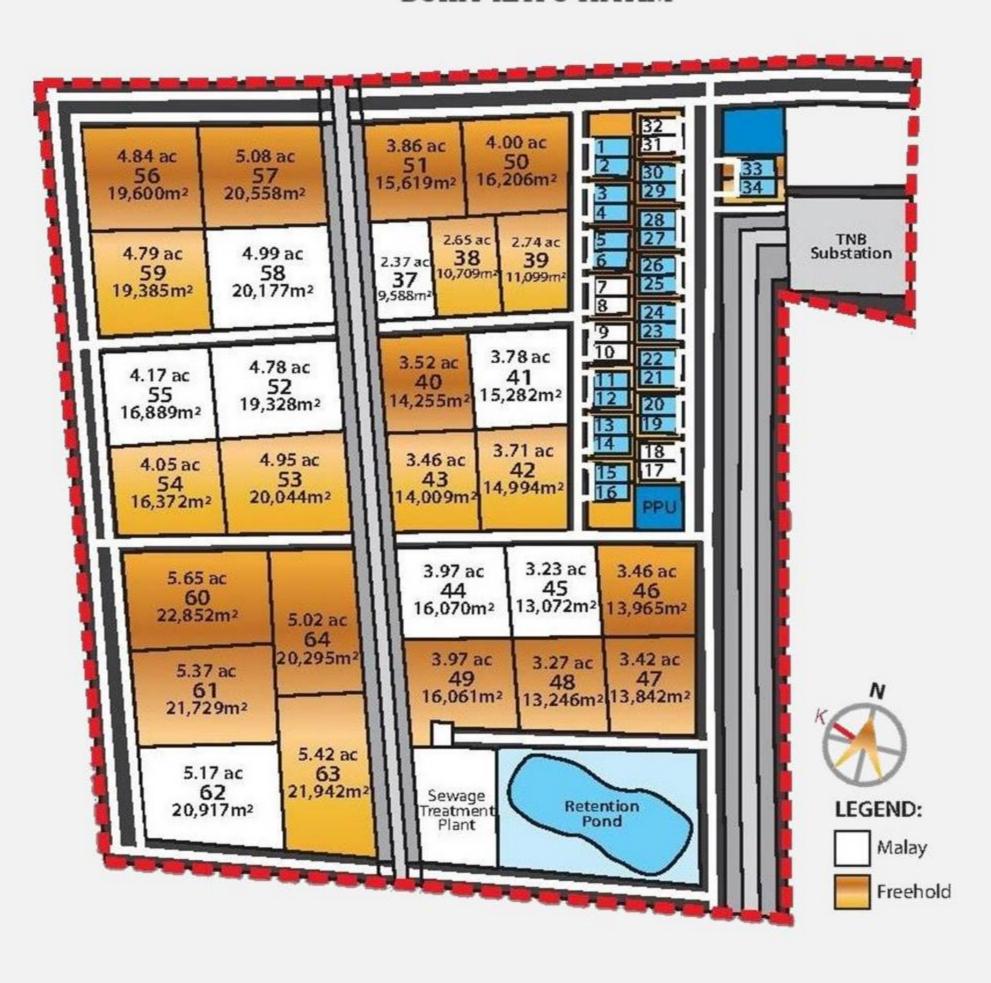

# BUKIT KAYU HITAM INDUSTRIAL PARK PHASE 3 CURRENT LESSEE

Lot 56 & 57: SM Pharmaceuticals Sdn Bhd

Lot 50: Ma Hup Seng Engineering Sdn Bhd

Lot 40: S.T.V. Trading Agency

Lot 3 & 4: AHL Energy Resources Sdn Bhd

> Lot 28: Nation Lorry Parts Sdn Bhd

Lot 27: DZ Northern Forwarding Agency

Lot 23: Infinity Consult

Lot 46: Nilam Makmur Sdn Bhd

# BUKIT KAYU HITAM INDUSTRIAL PARK PHASE 3 CURRENT RENTOR

Lot 35 & 36: AW Utara Sdn Bhd

Lot 43: JJ Express Services Sdn Bhd