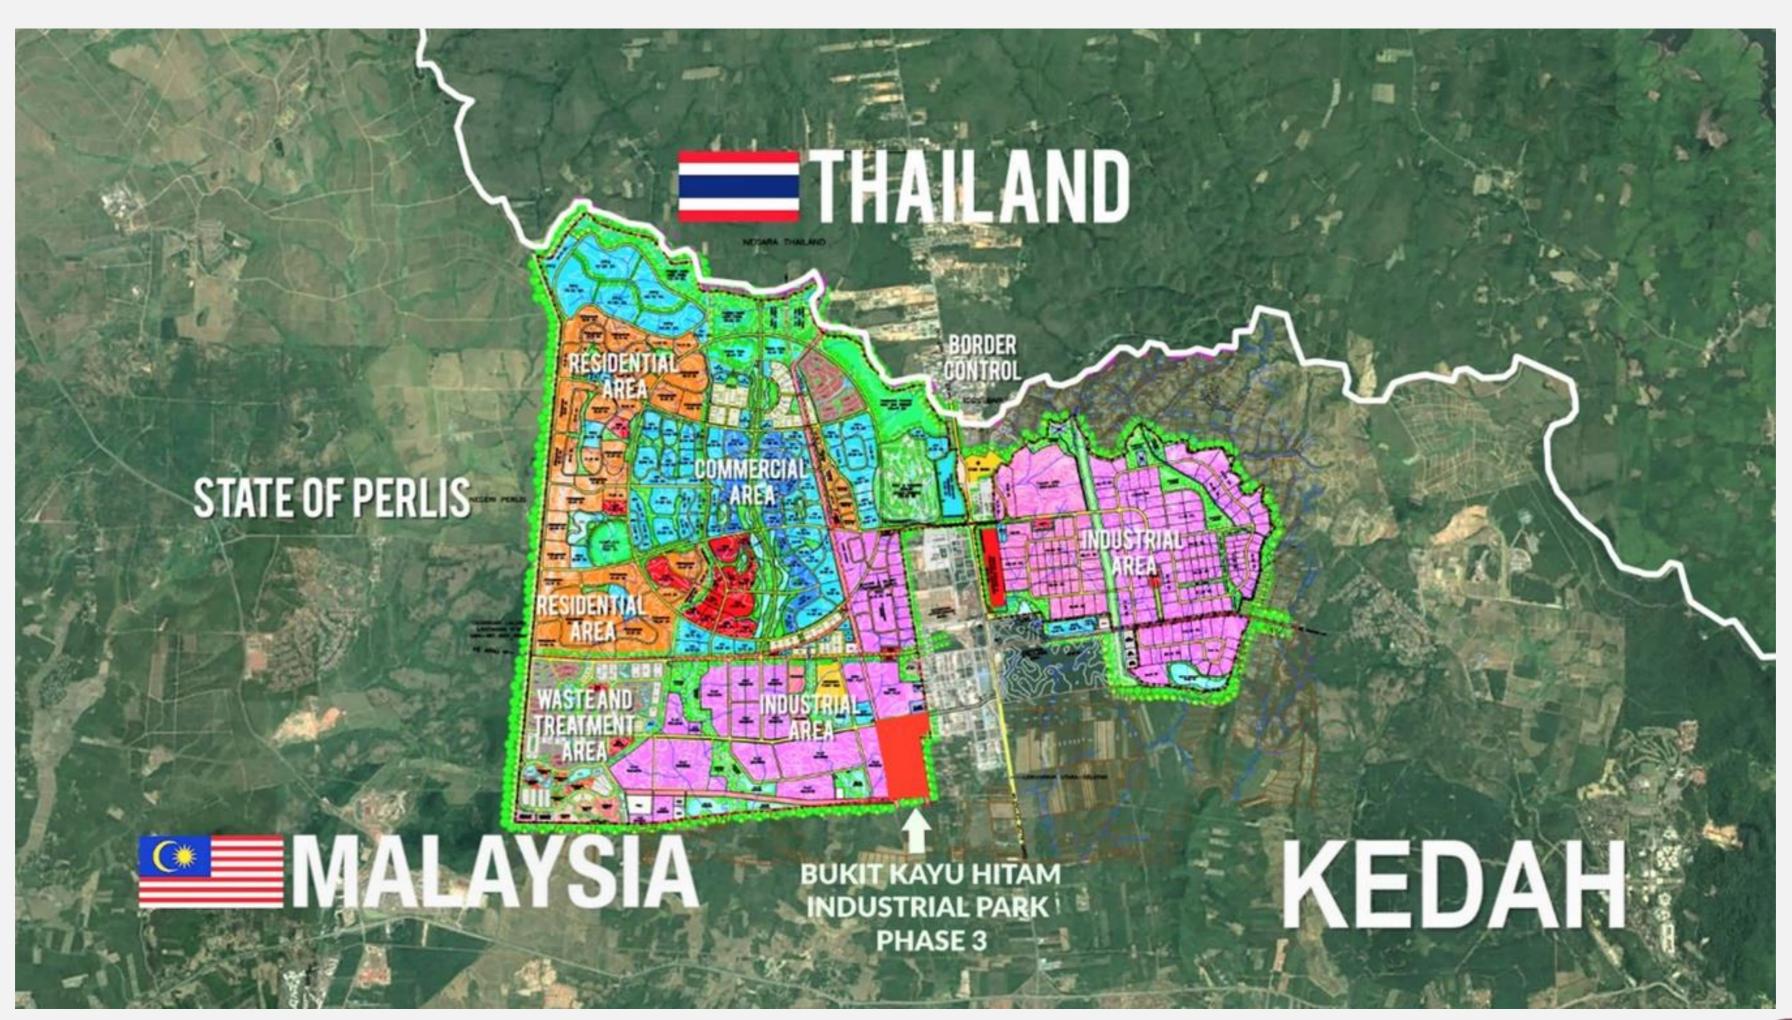

#### **BUKIT KAYU HITAM**

SPECIAL BORDER ECONOMIC ZONE (SBEZ)

DEVELOPMENT MASTERPLAN

**HIGHWAY** 

(SOUTHBOUND)

HALAL HUB & LOGISTICS CENTRE (HHuLoC)

CG BIOTECH (FOOD PROCESSING)

KOTA PERDANA SBEZ (BY NORTHERN GATEWAY)

GREATER SBEZ
(BY PKNK)

KUBANG PASU DISTRICT COUNCIL (FUTURE PLAN)

| No. | Supporting Infrastructure                                                                                                                                                             | Business Incentives                                                                         |
|-----|---------------------------------------------------------------------------------------------------------------------------------------------------------------------------------------|---------------------------------------------------------------------------------------------|
| 1.  | Treated water storage tank                                                                                                                                                            | Qualifying park tenants enjoy MIDA Business Incentives that includes:  a. Pioneer status    |
| 2.  | Telecommunication Interconnectivity                                                                                                                                                   | b. Investment Tax Allowance (ITA)                                                           |
| 3.  | Power/Electricity Sub-Station                                                                                                                                                         | c. Income Tax Exemption                                                                     |
| 4.  | <ul> <li>Accessibility to Global Logistics Network</li> <li>airport, seaport and railway</li> <li>road, expressway and highway</li> <li>Logistics and warehousing solution</li> </ul> | d. Import duty exemption on raw materials, components, machinery, spare parts and equipment |
| 5.  | Drainage and Sewage Maintenance                                                                                                                                                       |                                                                                             |
| 6.  | Inland Port                                                                                                                                                                           |                                                                                             |
| 7.  | Onsite Park Management Office                                                                                                                                                         |                                                                                             |