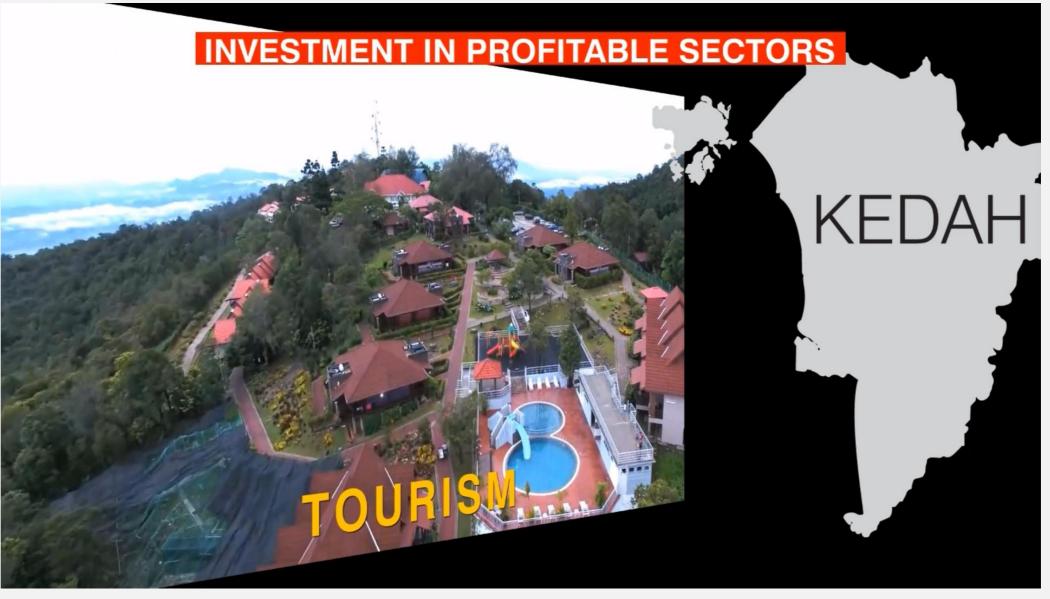

# PERBADANAN KEMAJUAN NEGERI KEDAH TODAY

PKNK now operated from a 14-storey office building located at Jalan Sultan Badlishah, Alor Setar which is known as Wisma PKNK. As a forerunner in economic progression for Kedah Darul Aman state, PKNK has played an important role in various economic sectors such as plantations, property, industrial, investment, tourisms and entrepreneurship development besides being involved in corporate social activities.