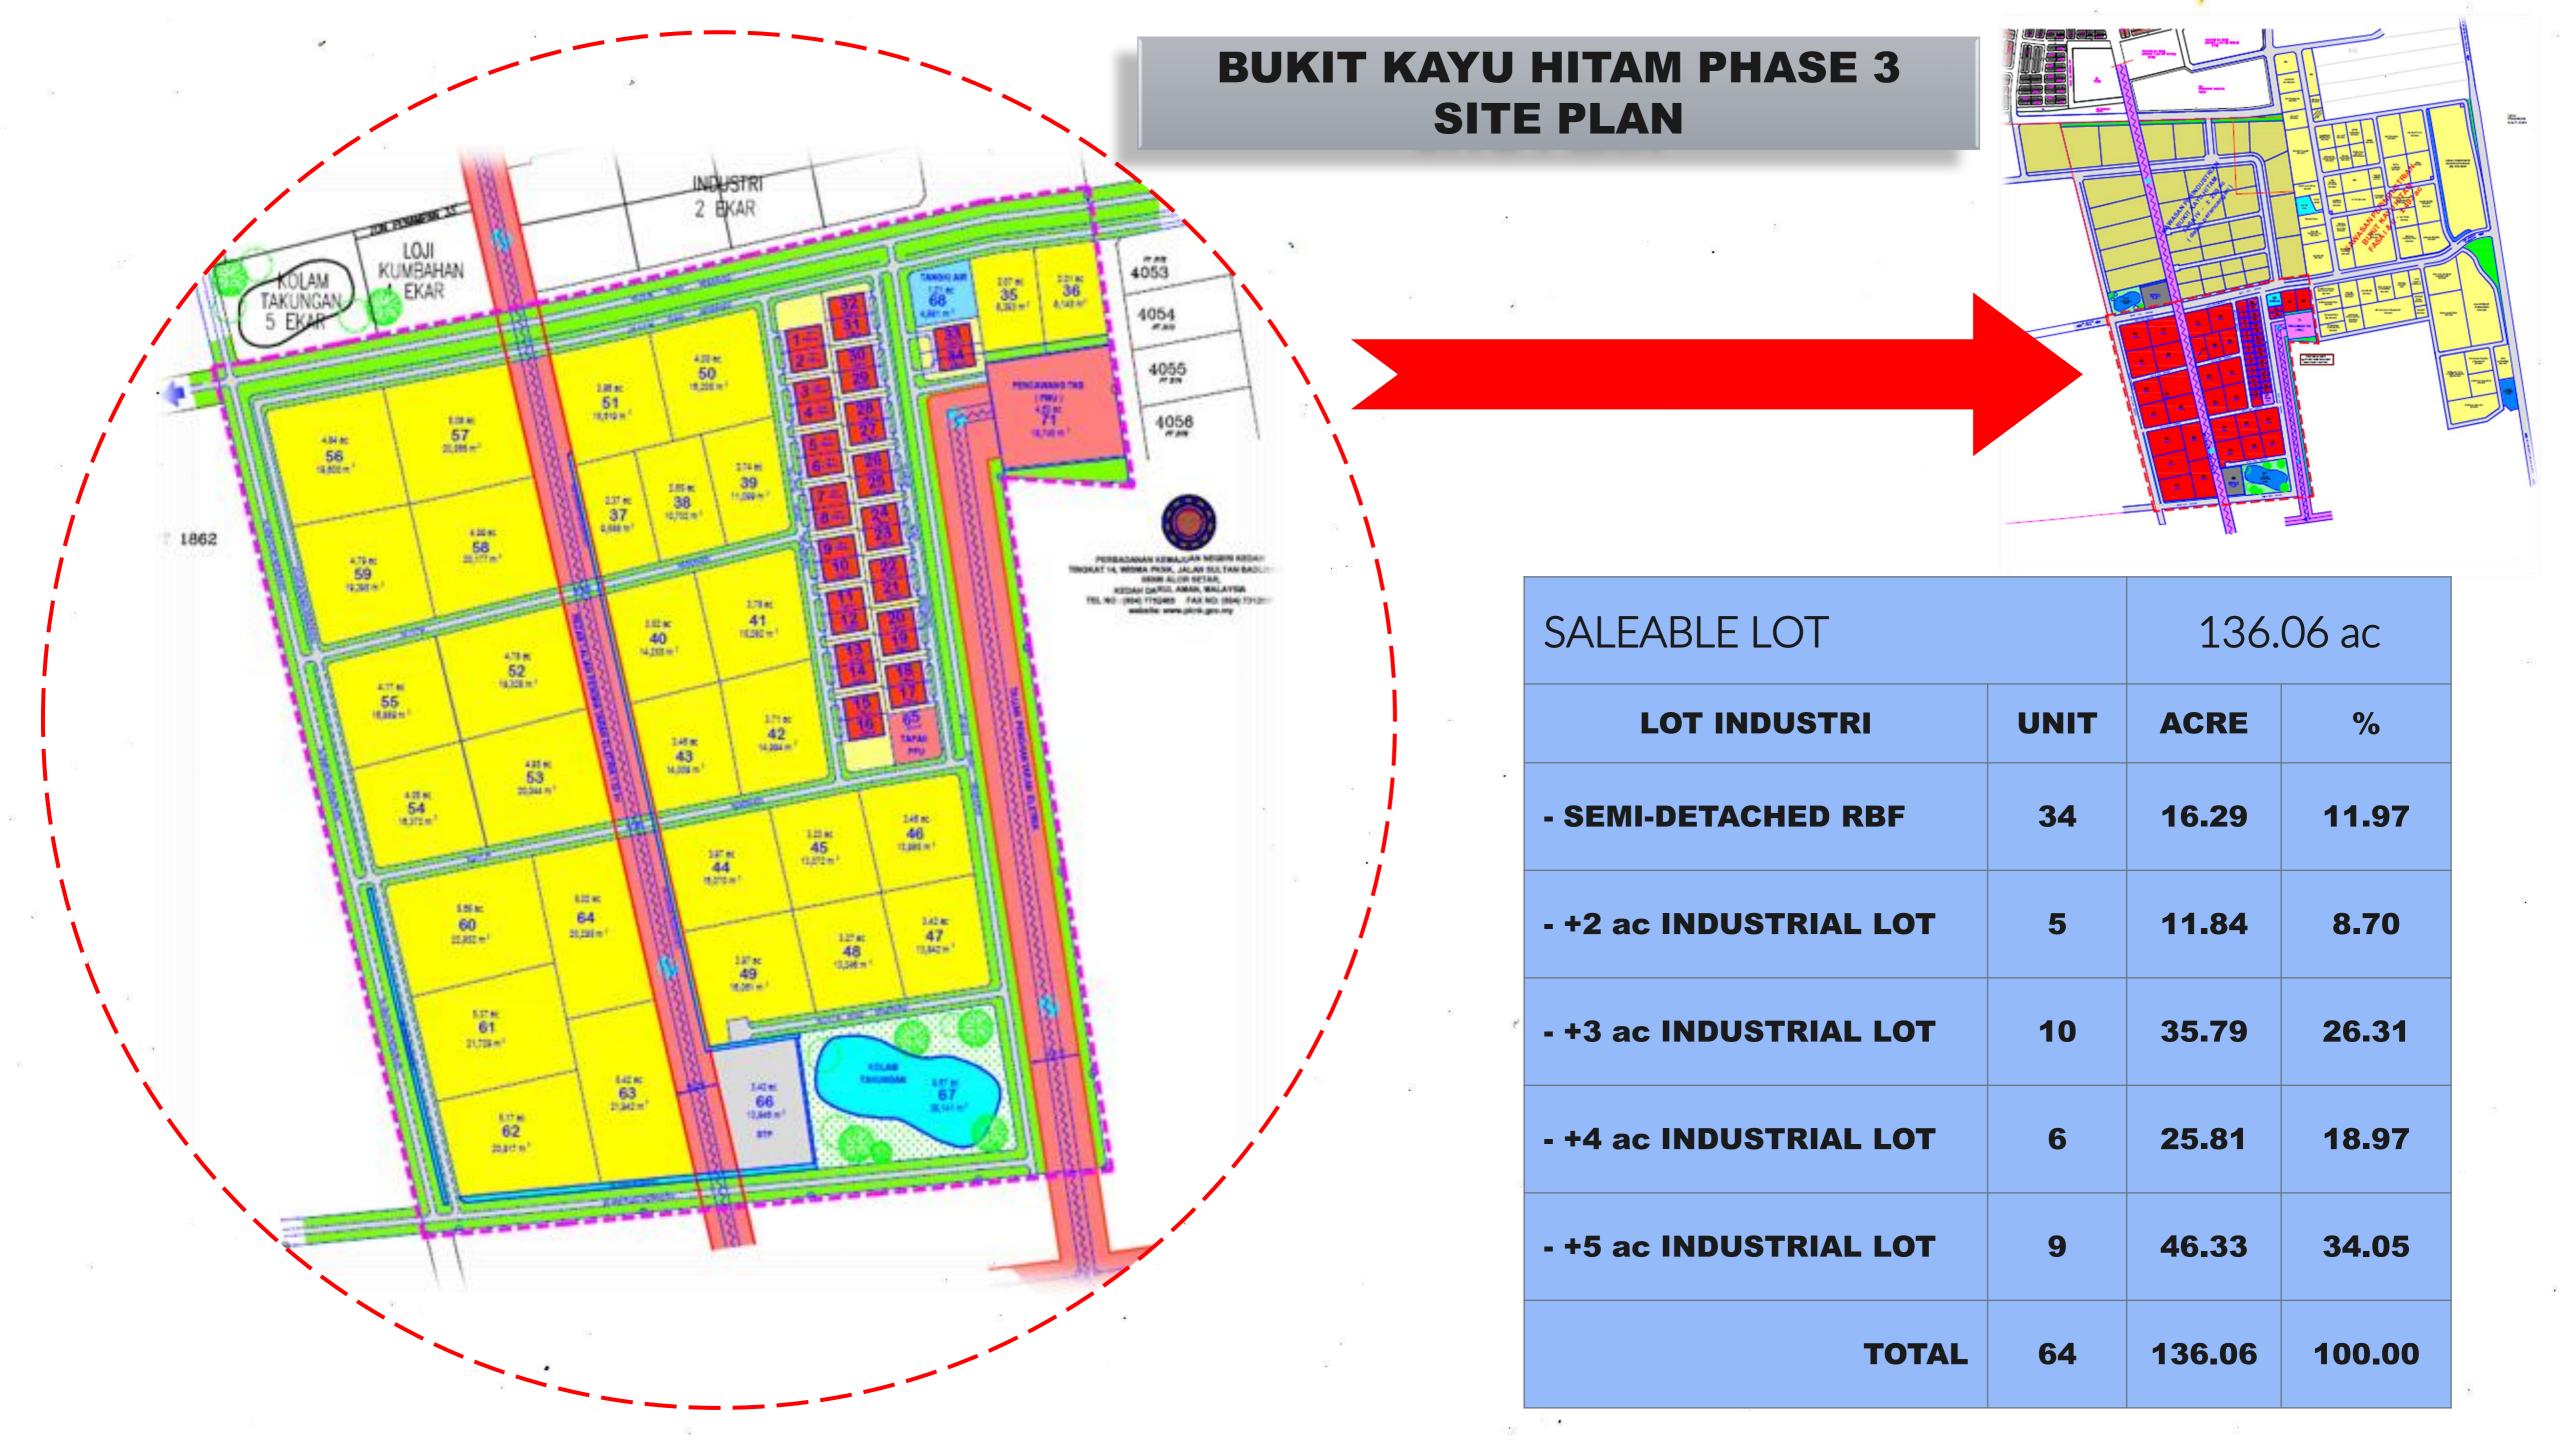

### PERBADANAN KEMAJUAN NEGERI KEDAH BUKIT KAYU HITAM PHASE 3

|   | Key Location Advantages                                                                                                                                                                                                                    |  |  |  |
|---|--------------------------------------------------------------------------------------------------------------------------------------------------------------------------------------------------------------------------------------------|--|--|--|
| 1 | Strategic location (5km to CIQ Bukit Kayu Hitam and 29km to the Malaysia-Thailand border)                                                                                                                                                  |  |  |  |
| 2 | Centrally-located within a fast-growing Malaysia-Thailand, cross-border trade activities and the new, sustainable and integrated Special Border Economic Zone (SBEZ) development                                                           |  |  |  |
| 3 | Inter-connected with an existing and continually-upgraded world class infrastructure                                                                                                                                                       |  |  |  |
| 4 | Superb utilities and transportation interconnectivity                                                                                                                                                                                      |  |  |  |
| 5 | Easy access to abundant educated skilled and semi-skilled workers                                                                                                                                                                          |  |  |  |
| 6 | Plentiful lifestyle choices available within a 40km radius                                                                                                                                                                                 |  |  |  |
| 7 | Bukit Kayu Hitam Industrial Park Phase 3 is exclusively developed by Perbadanan Kemajuan Negeri Kedah or Kedah State Development Corporation – a highly reliable, proven and reputable industrial park developer in Kedah since the 1970s. |  |  |  |

### PERBADANAN KEMAJUAN NEGERI KEDAH BUKIT KAYU HITAM PHASE 3

TRANSPORTATION

LOGISTICS CENTRE
BUKIT KAYU HITAM