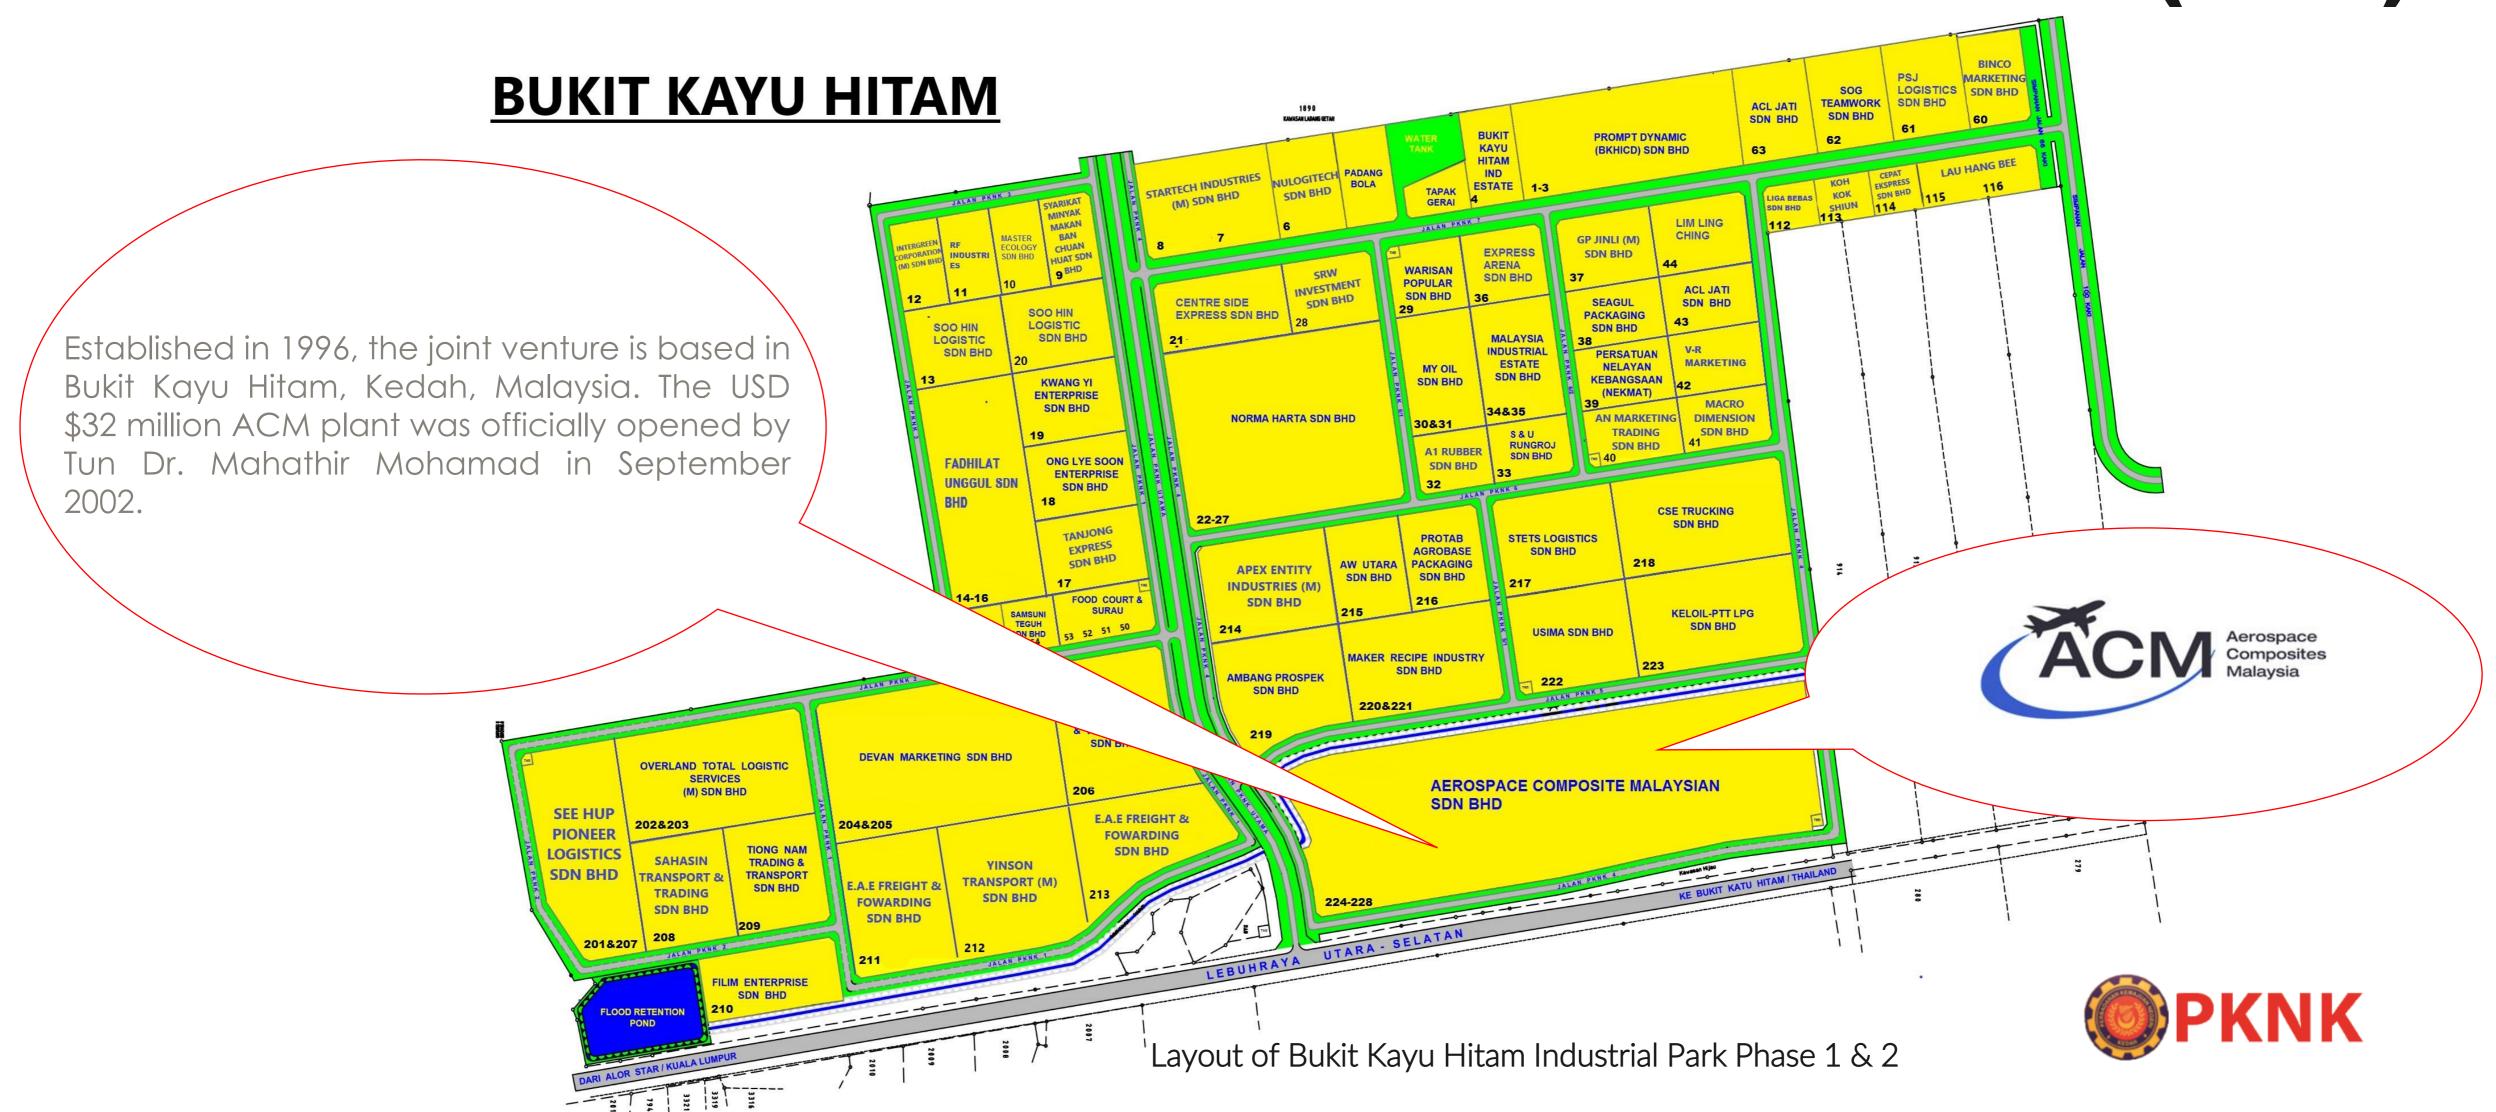

## PERBADANAN KEMAJUAN NEGERI KEDAH BUKIT KAYU HITAM INDUSTRIAL PARK PHASE 1 & 2: OVERVIEW

# PERBADANAN KEMAJUAN NEGERI KEDAH BUKIT KAYU HITAM INDUSTRIAL PARK

PHASE 1 & 2: OVERVIEW

## PERBADANAN KEMAJUAN NEGERI KEDAH ANCHOR TENANT: AEROSPACE COMPOSITES MALAYSIA (ACM)

Aerospace Composites Malaysia Sdn Bhd. (ACM), supplier of composite products and subassemblies to the global aerospace industry, is a strategic alliance between U.S. joint venture partners The Boeing Company and Hexcel Corporation.