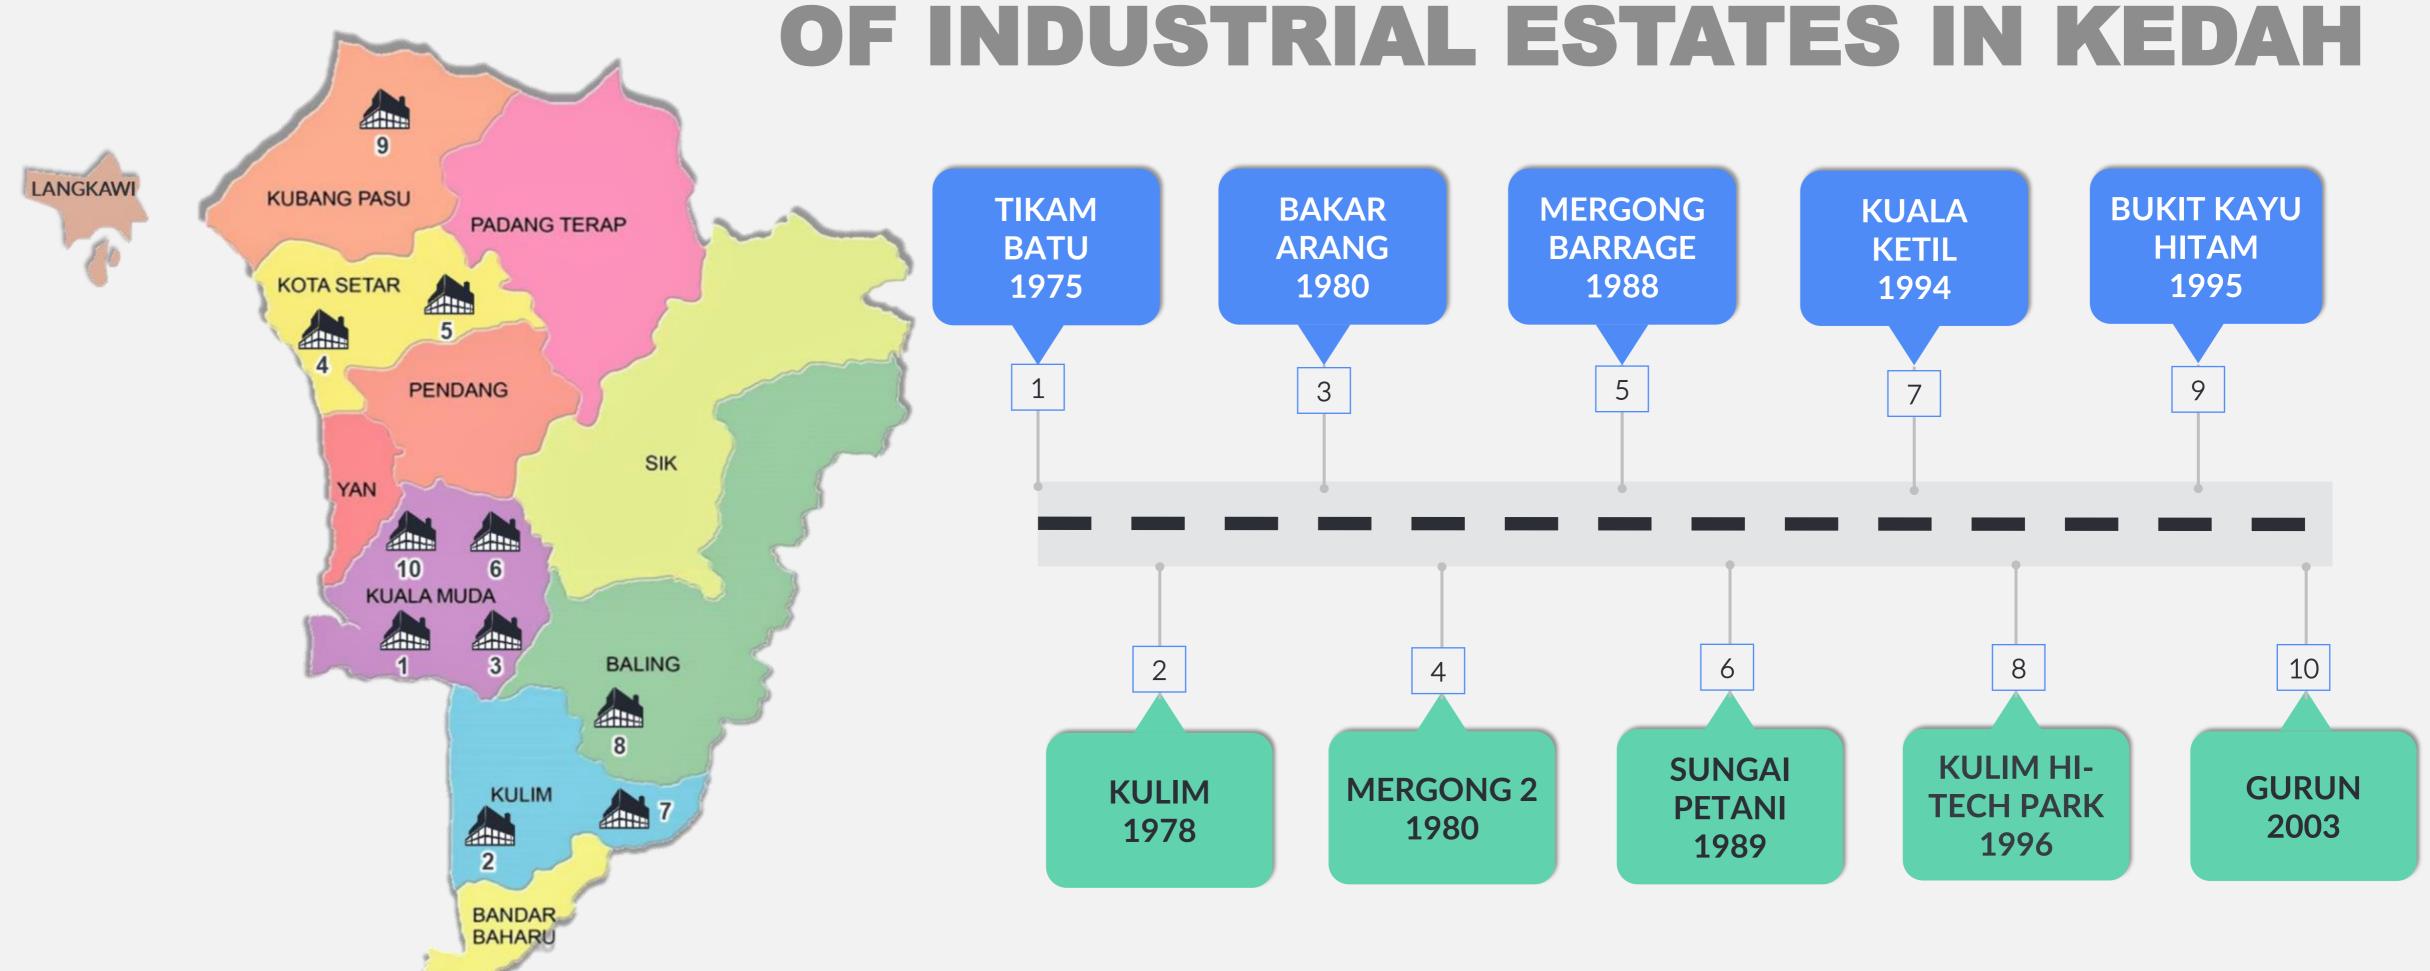

## PERBADANAN KEMAJUAN NEGERI KEDAH INDUSTRIAL ESTATES IN KEDAH

| No. | Industrial Area                 | Development<br>Year | Development<br>Area (acre) | Sellable Area (acre) | Investors |
|-----|---------------------------------|---------------------|----------------------------|----------------------|-----------|
| 1   | Tikam Batu                      | 1975                | 89.10                      | 81.04                | 20        |
| 2   | Kulim                           | 1978                | 430.16                     | 381.52               | 81        |
| 3   | Bakar Arang                     | 1980                | 588.20                     | 431.58               | 115       |
| 4   | Mergong II                      | 1980                | 102.30                     | 86.95                | 109       |
| 5   | Mergong Barrage                 | 1998                | 100.49                     | 75.39                | 127       |
| 6   | LPK Sungai Petani               | 1989                | 622.31                     | 529.12               | 146       |
| 7   | Kuala Ketil Phase 1 & 2         | 1994                | 348.58                     | 226.30               | 58        |
| 8   | Gurun                           | 2003                | 379.81                     | 303.22               | 23        |
| 9   | Bukit Kayu Hitam<br>Phase 1 & 2 | 1994                | 334.88                     | 250.94               | 70        |
| 10  | Bukit Kayu Hitam<br>Phase 3     | 2015                | 238.52                     | 134.40               | 72        |
|     |                                 |                     |                            |                      |           |