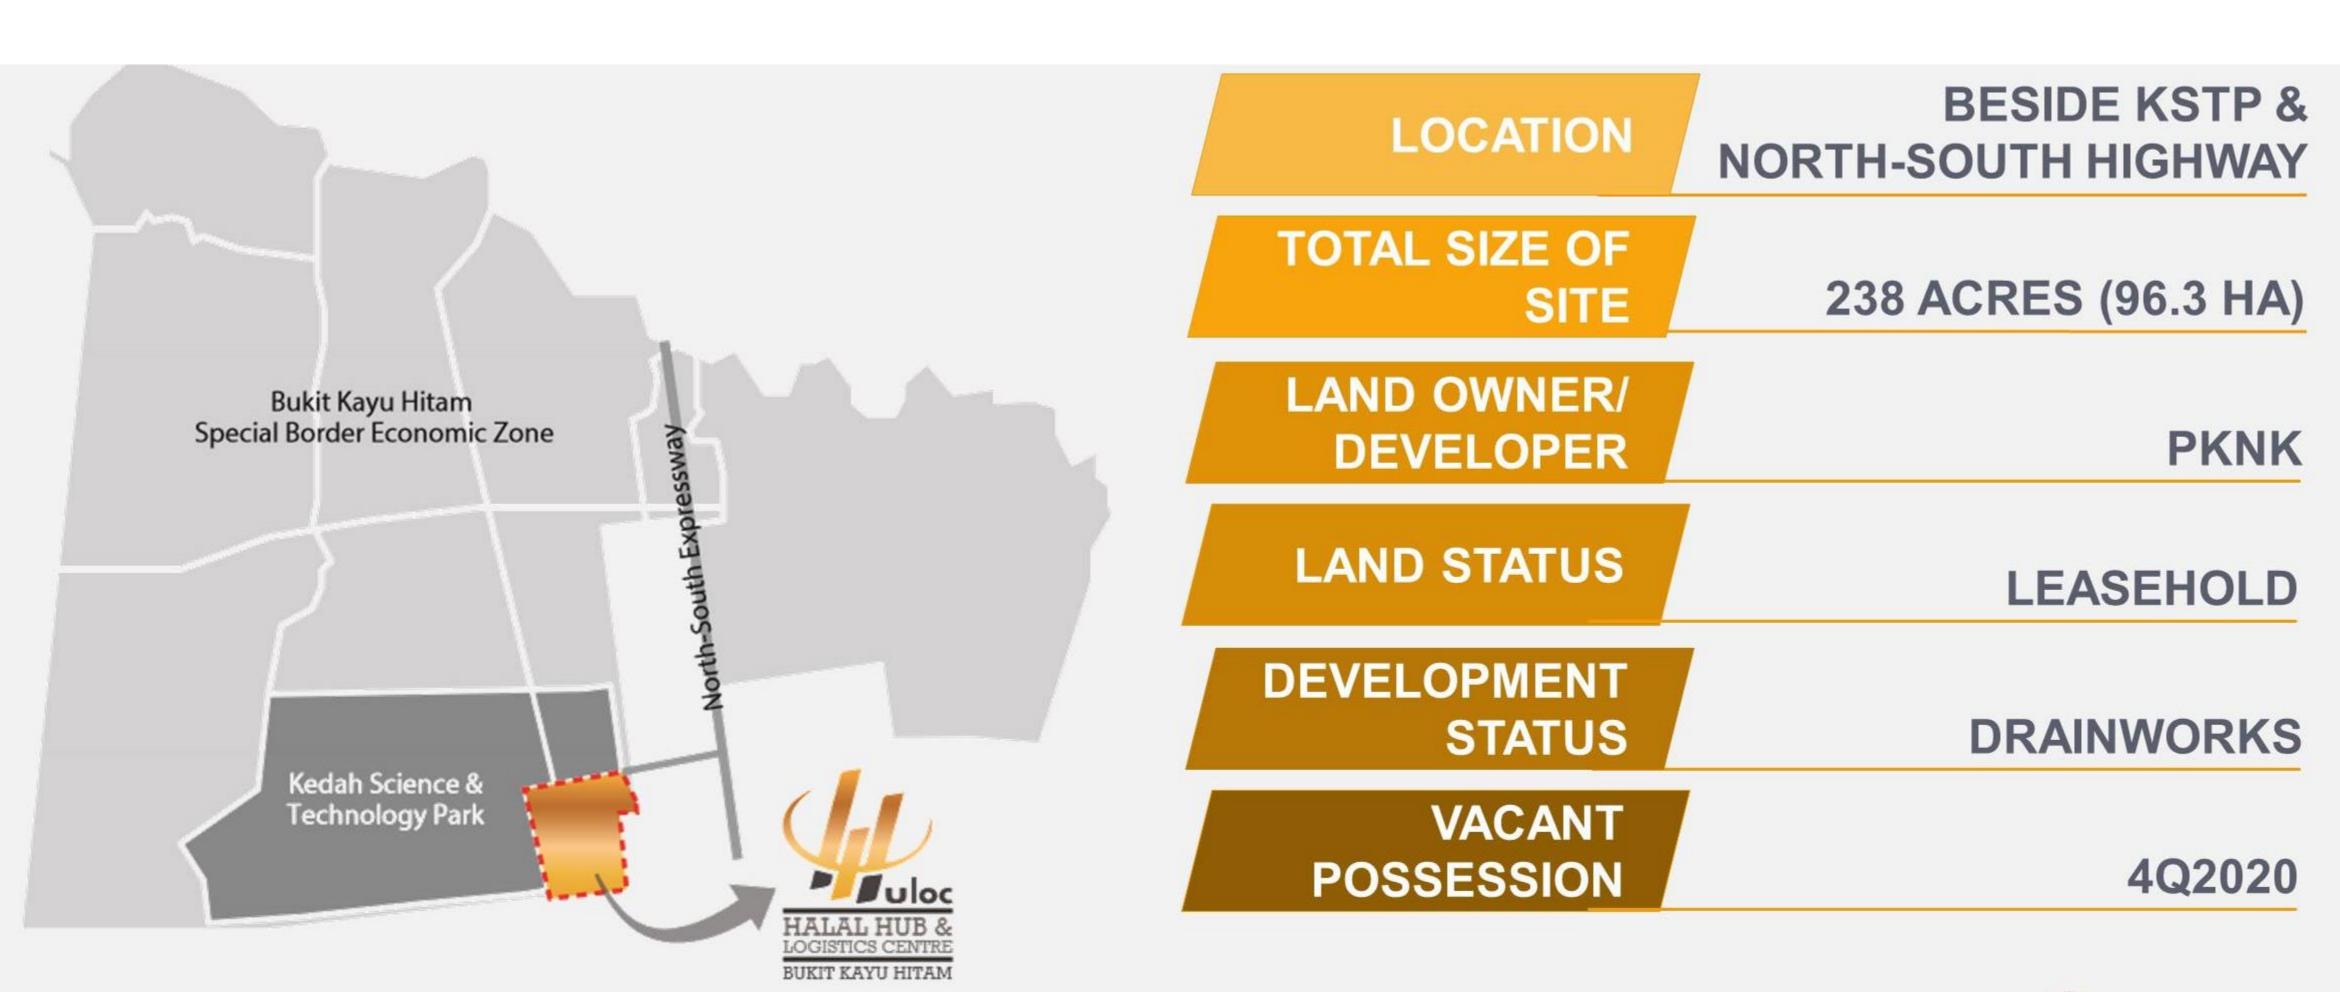

### PERBADANAN KEMAJUAN NEGERI KEDAH BUKIT KAYU HITAM PHASE 3

|   | Key Location Advantages                                                                                                                                                                                                                    |  |  |  |
|---|--------------------------------------------------------------------------------------------------------------------------------------------------------------------------------------------------------------------------------------------|--|--|--|
| 1 | Strategic location (5km to CIQ Bukit Kayu Hitam and 29km to the Malaysia-Thailand border)                                                                                                                                                  |  |  |  |
| 2 | Centrally-located within a fast-growing Malaysia-Thailand, cross-border trade activities and the new, sustainable and integrated Special Border Economic Zone (SBEZ) development                                                           |  |  |  |
| 3 | Inter-connected with an existing and continually-upgraded world class infrastructure                                                                                                                                                       |  |  |  |
| 4 | Superb utilities and transportation interconnectivity                                                                                                                                                                                      |  |  |  |
| 5 | Easy access to abundant educated skilled and semi-skilled workers                                                                                                                                                                          |  |  |  |
| 6 | Plentiful lifestyle choices available within a 40km radius                                                                                                                                                                                 |  |  |  |
| 7 | Bukit Kayu Hitam Industrial Park Phase 3 is exclusively developed by Perbadanan Kemajuan Negeri Kedah or Kedah State Development Corporation – a highly reliable, proven and reputable industrial park developer in Kedah since the 1970s. |  |  |  |

### PERBADANAN KEMAJUAN NEGERI KEDAH BUKIT KAYU HITAM PHASE 3

TRANSPORTATION

LOGISTICS CENTRE
BUKIT KAYU HITAM

#### PREFERRED INDUSTRIES

LOGISTICS CENTRE
BUKIT KAYU HITAM

#### LATEST SITE DEVELOPMENT

Adjacent TNB Power Substation

BUKIT KAYU HITAM

#### LATEST SITE DEVELOPMENT

LOGISTICS CENTRE
BUKIT KAYU HITAM

#### LATEST SITE DEVELOPMENT