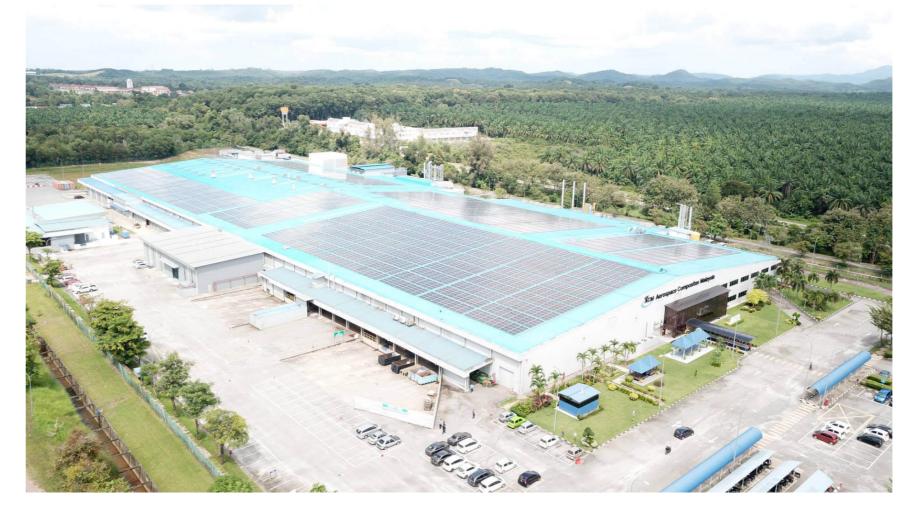

## PERBADANAN KEMAJUAN NEGERI KEDAH ANCHOR TENANT: AEROSPACE COMPOSITES MALAYSIA (ACM)

Aerospace Composites Malaysia Sdn Bhd. (ACM), supplier of composite products and subassemblies to the global aerospace industry, is a strategic alliance between U.S. joint venture partners The Boeing Company and Hexcel Corporation.