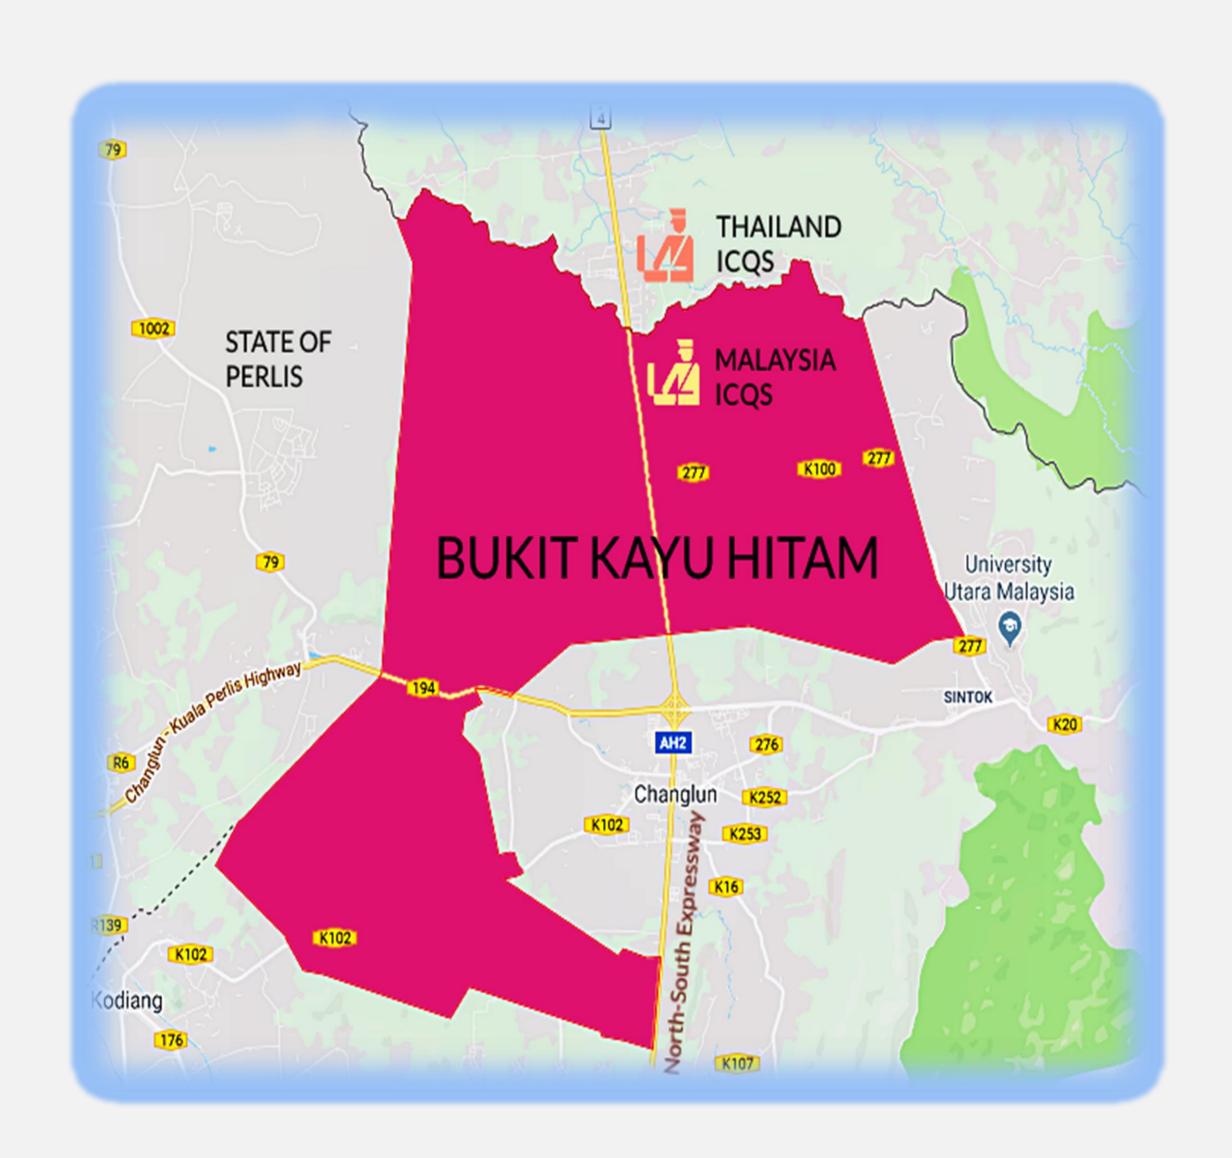

## BUKIT KAYU HITAM OVERVIEW

DISTRICT

**KUBANG PASU** 

**MAIN TOWN** 

**BUKIT KAYU HITAM** 

LOCAL GOVERNMENT

KUBANG PASU DISTRICT COUNCIL

POPULATION@2020

254,200

CROSS-BORDER TRADE/ AEROSPACE INDUSTRY/ AND TRANSPORTATION & LOGISTICS

**ECONOMIC ACTIVITIES** 

## PERBADANAN KEMAJUAN NEGERI KEDAH BUKIT KAYU HITAM