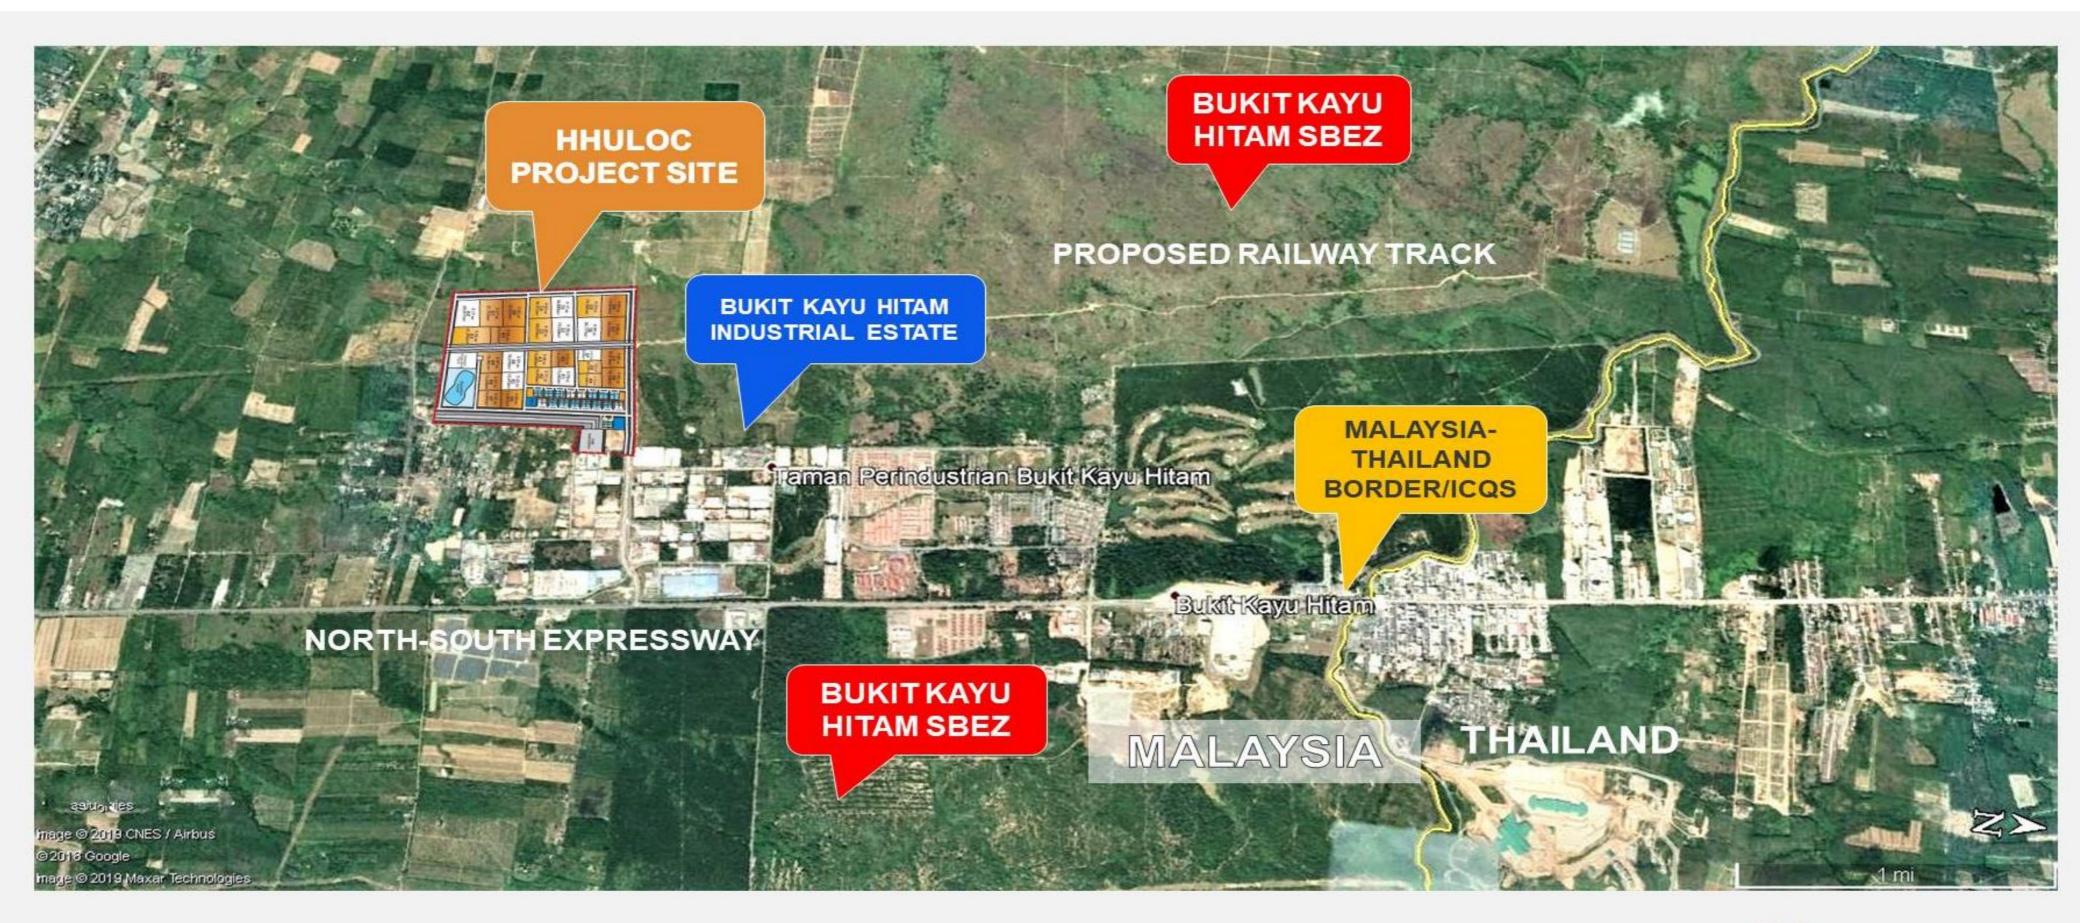

## BUKIT KAYU HITAM OVERVIEW

DISTRICT

**KUBANG PASU** 

**MAIN TOWN** 

**BUKIT KAYU HITAM** 

LOCAL GOVERNMENT

KUBANG PASU DISTRICT COUNCIL

POPULATION@2020

254,200

CROSS-BORDER TRADE/ AEROSPACE INDUSTRY/ AND TRANSPORTATION & LOGISTICS

**ECONOMIC ACTIVITIES** 

## PERBADANAN KEMAJUAN NEGERI KEDAH BUKIT KAYU HITAM