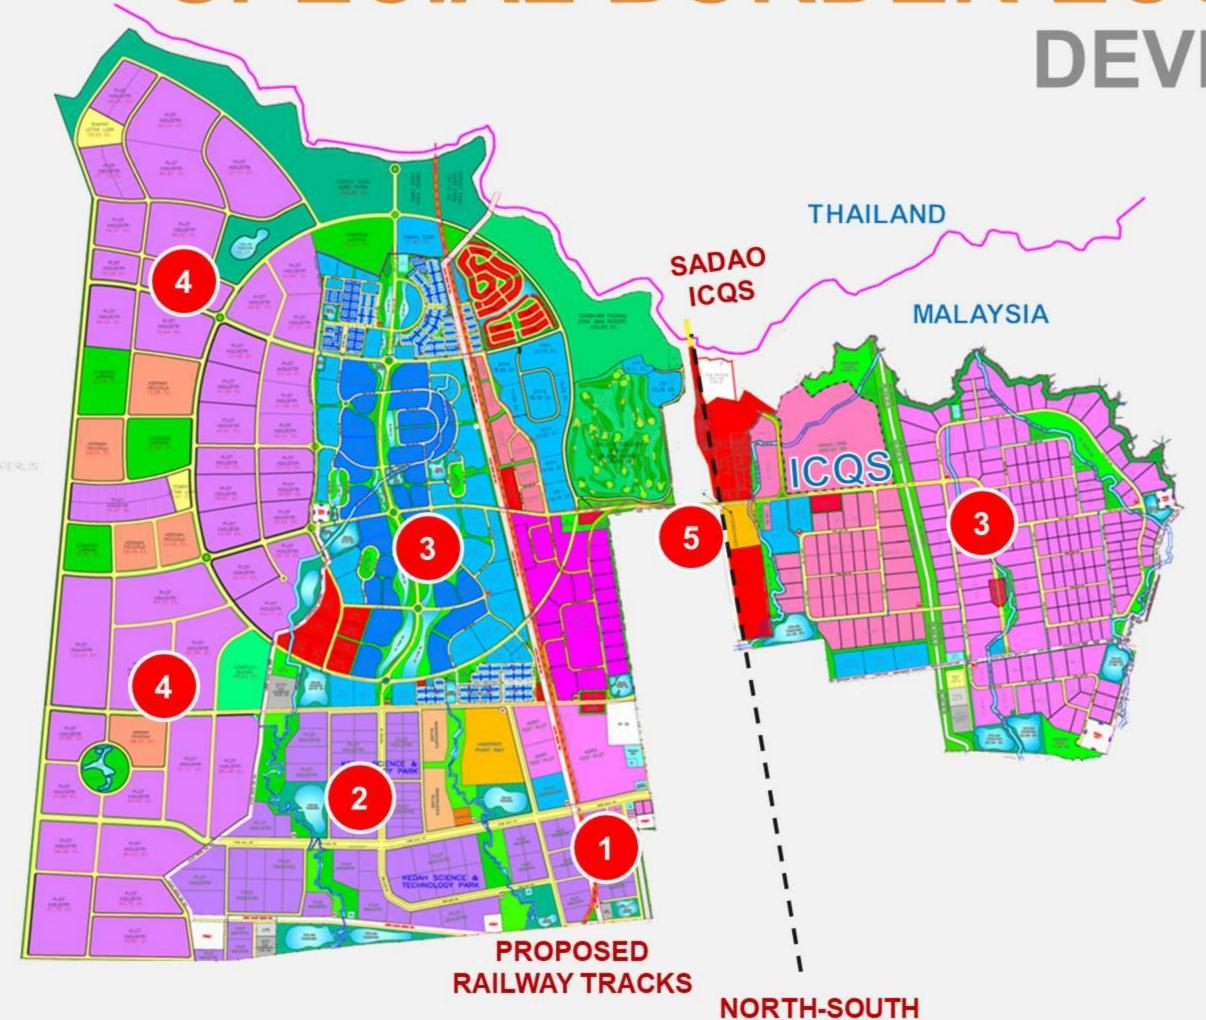

#### **BUKIT KAYU HITAM**

SPECIAL BORDER ECONOMIC ZONE (SBEZ)

DEVELOPMENT MASTERPLAN

**HIGHWAY** 

(SOUTHBOUND)

HALAL HUB & LOGISTICS CENTRE (HHuLoC)

CG BIOTECH (FOOD PROCESSING)

KOTA PERDANA SBEZ (BY NORTHERN GATEWAY)

GREATER SBEZ
(BY PKNK)

KUBANG PASU DISTRICT COUNCIL (FUTURE PLAN)

| No. | Supporting Infrastructure                                                                                                                                                             | Business Incentives                                                                         |
|-----|---------------------------------------------------------------------------------------------------------------------------------------------------------------------------------------|---------------------------------------------------------------------------------------------|
| 1.  | Treated water storage tank                                                                                                                                                            | Qualifying park tenants enjoy MIDA Business Incentives that includes:  a. Pioneer status    |
| 2.  | Telecommunication Interconnectivity                                                                                                                                                   | b. Investment Tax Allowance (ITA)                                                           |
| 3.  | Power/Electricity Sub-Station                                                                                                                                                         | c. Income Tax Exemption                                                                     |
| 4.  | <ul> <li>Accessibility to Global Logistics Network</li> <li>airport, seaport and railway</li> <li>road, expressway and highway</li> <li>Logistics and warehousing solution</li> </ul> | d. Import duty exemption on raw materials, components, machinery, spare parts and equipment |
| 5.  | Drainage and Sewage Maintenance                                                                                                                                                       |                                                                                             |
| 6.  | Inland Port                                                                                                                                                                           |                                                                                             |
| 7.  | Onsite Park Management Office                                                                                                                                                         |                                                                                             |

INVESTMENTS INFLOW 1Q2019: RM7.75 BIL

KOTA PERDANA SBEZ AREA 4.935 ACRES

SUPERCITY
DEVELOPMENT
7 MAJOR SATELLITE
PRECINTS