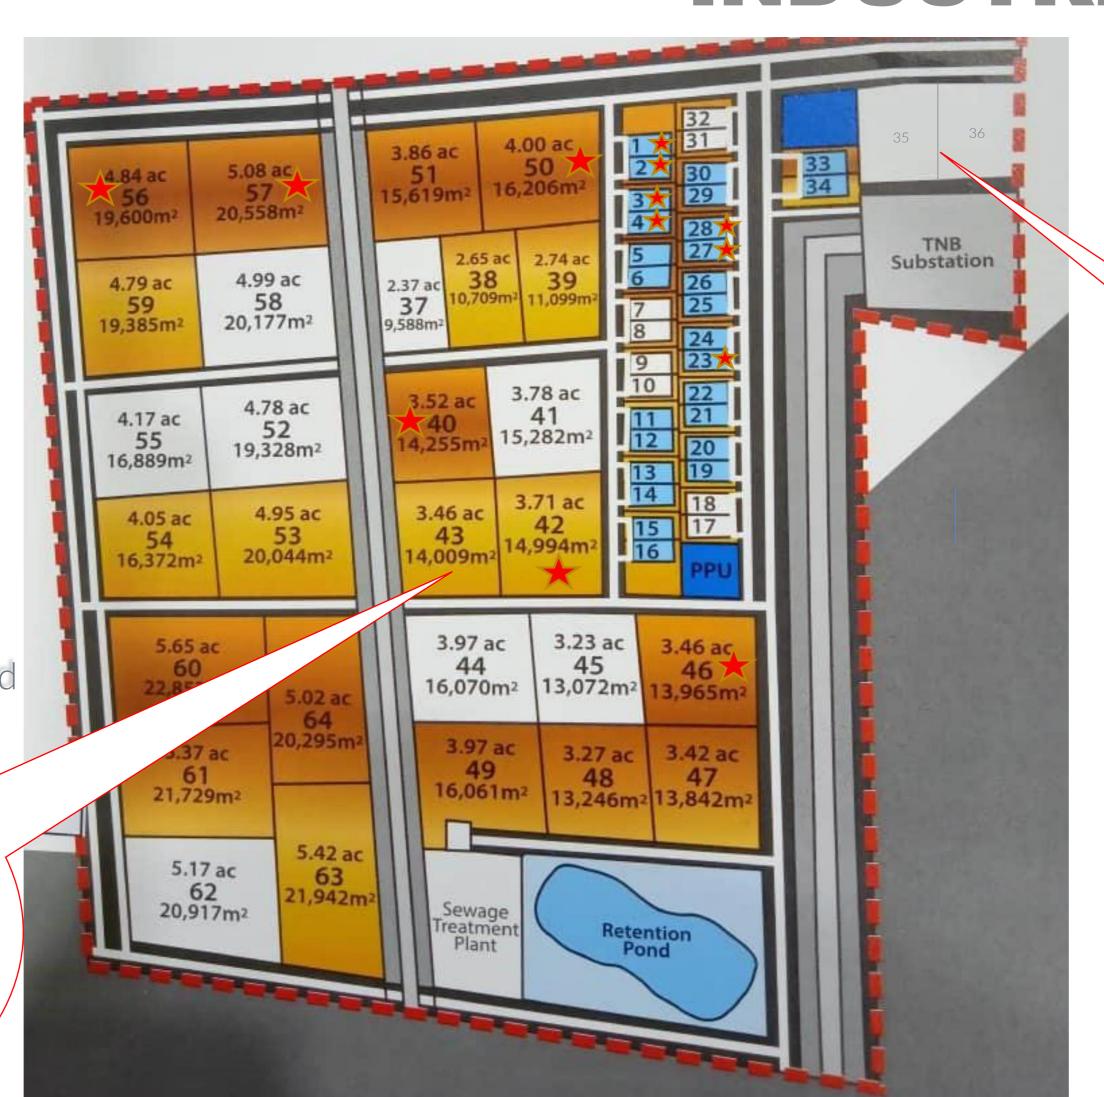

# BUKIT KAYU HITAM INDUSTRIAL PARK PHASE 3 CURRENT LESSEE

Lot 56 & 57: SM Pharmaceuticals Sdn Bhd

Lot 50: Ma Hup Seng Engineering Sdn Bhd

Lot 40: S.T.V. Trading Agency

Lot 3 & 4: AHL Energy Resources Sdn Bhd

> Lot 28: Nation Lorry Parts Sdn Bhd

Lot 27: DZ Northern Forwarding Agency

Lot 23: Infinity Consult

Lot 46: Nilam Makmur Sdn Bhd

# BUKIT KAYU HITAM INDUSTRIAL PARK PHASE 3 CURRENT RENTOR

Lot 35 & 36: AW Utara Sdn Bhd

Lot 43: JJ Express Services Sdn Bhd