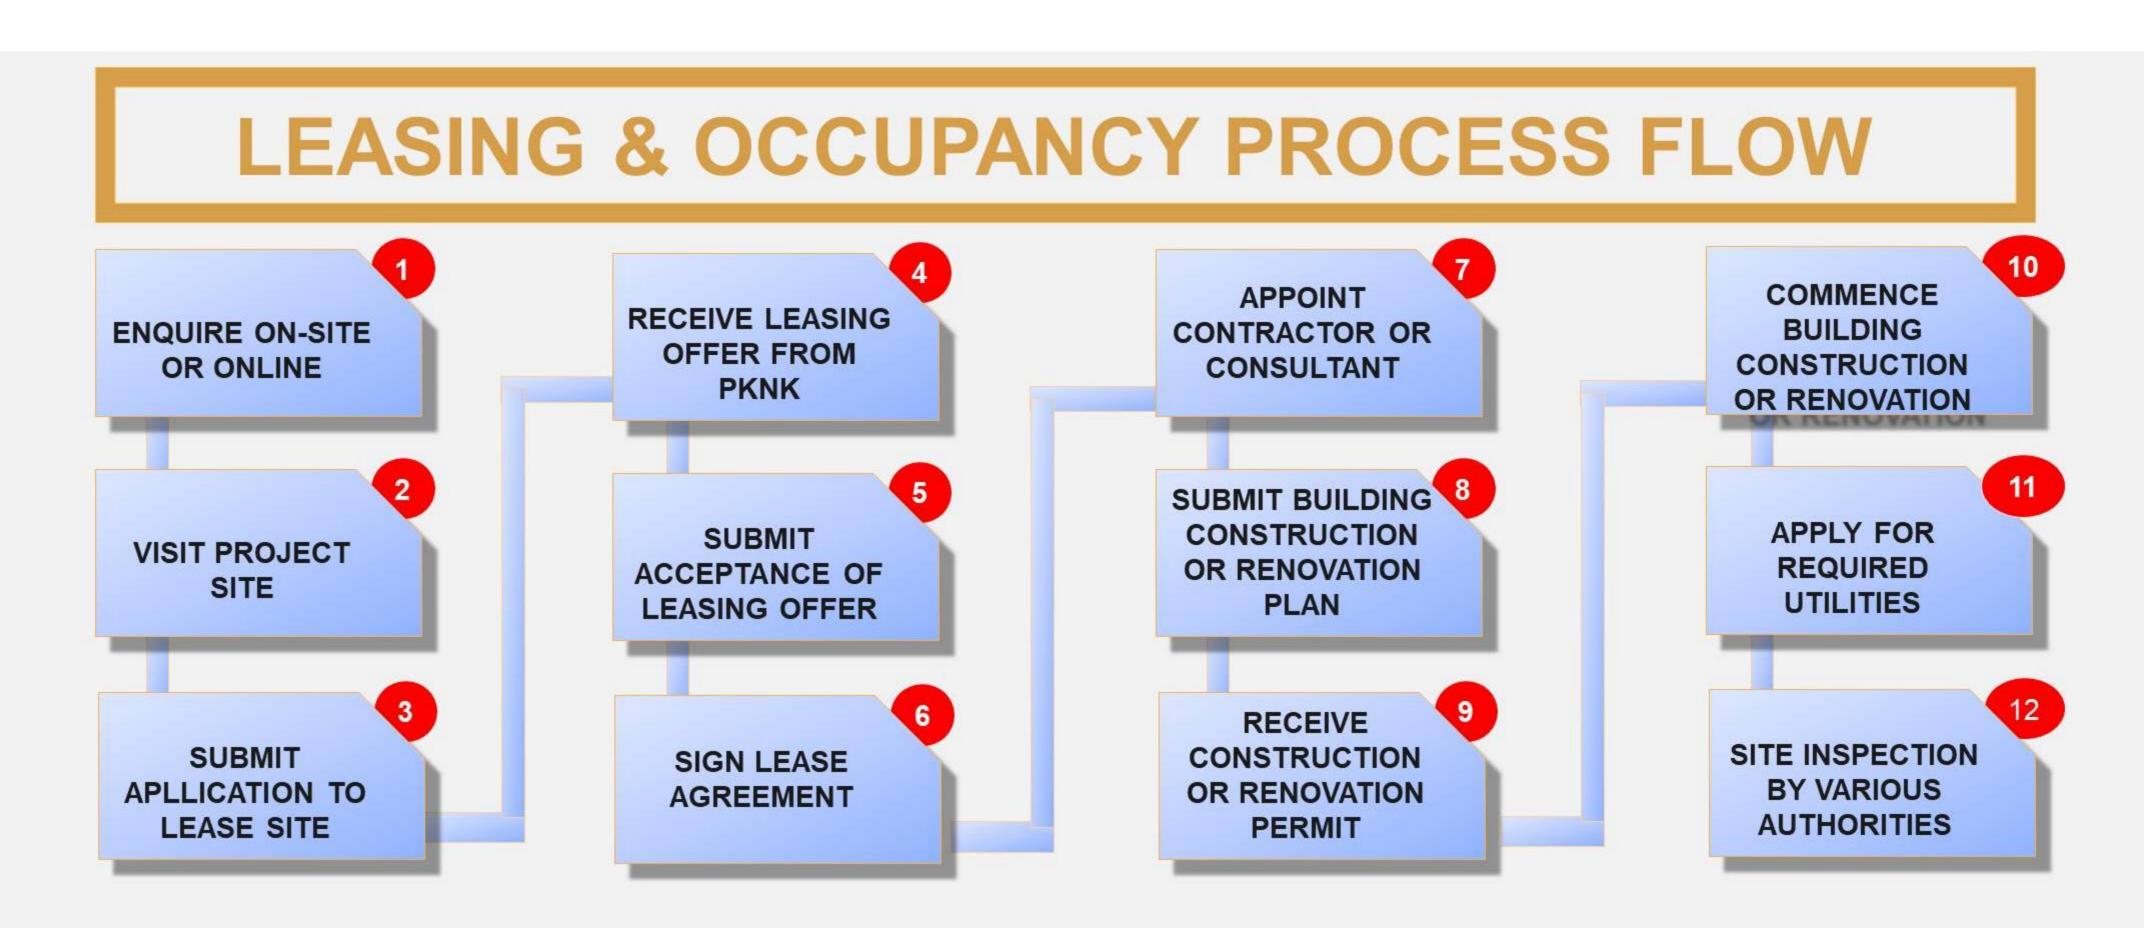

#### PKNK - Gudang sediada 4 ekar di Bukit Kayu Hitam

- 5 unit gudang serta lot tanah
- disewa kepada Transexpress Forwarding Sdn Bhd

Cadangan untuk menambah gudang baru di KSTP