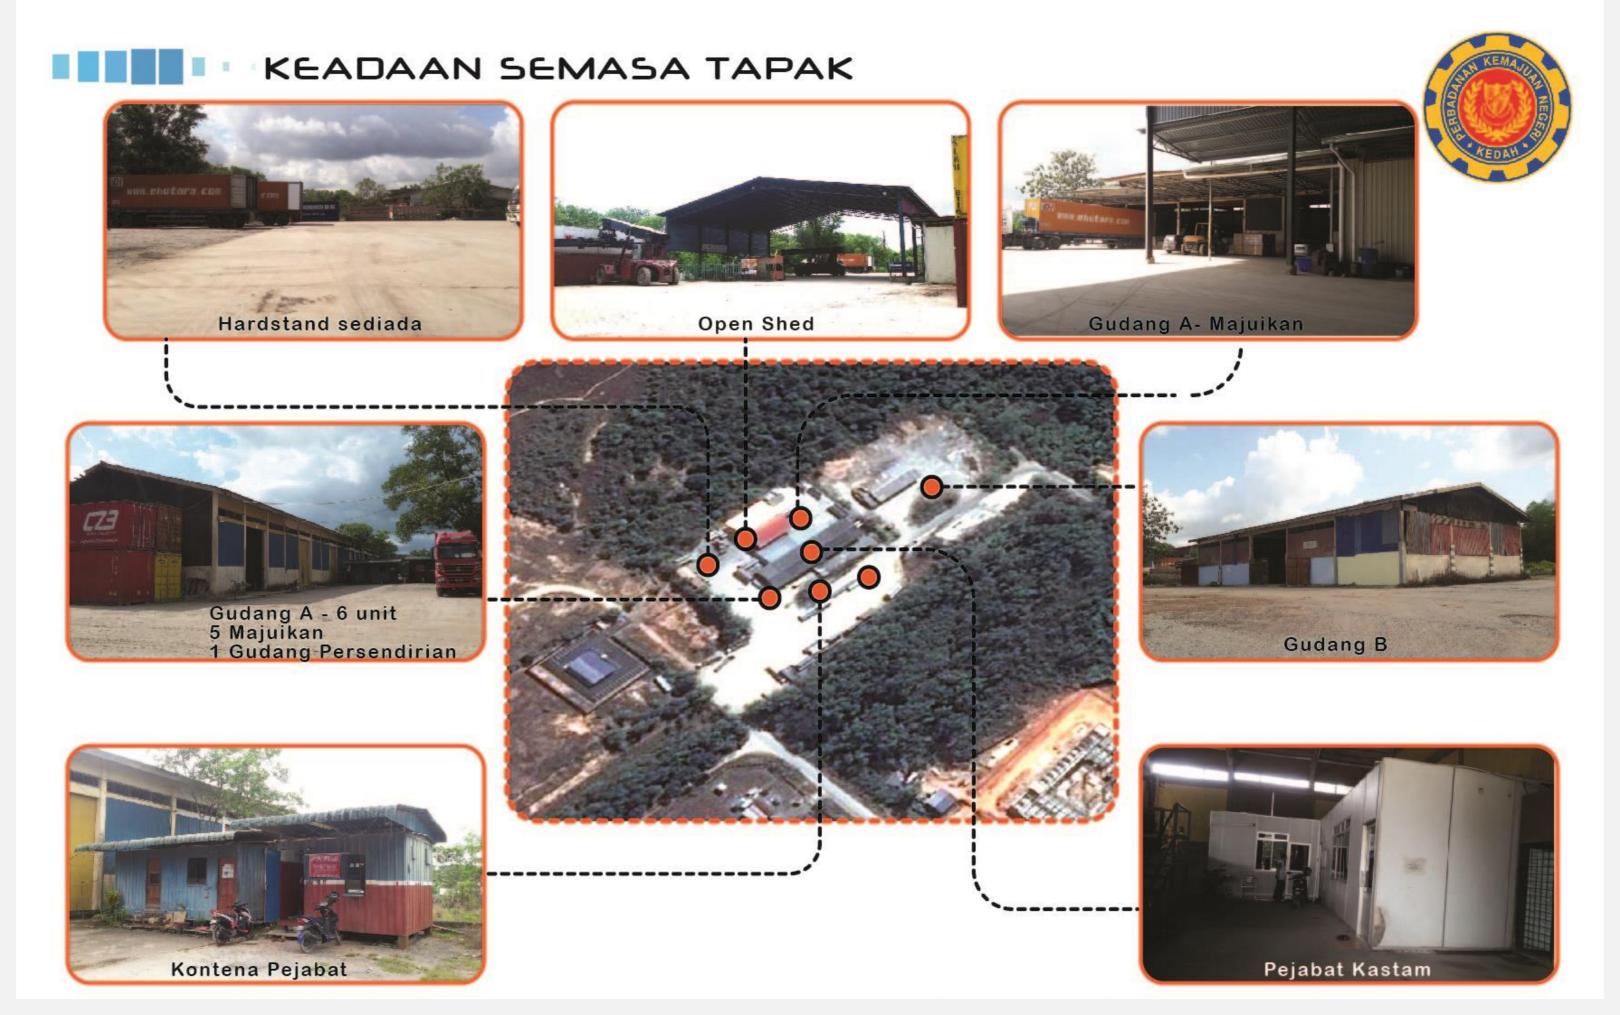

#### LATEST SITE DEVELOPMENT

#### PKNK - Gudang sediada 4 ekar di Bukit Kayu Hitam

- 5 unit gudang serta lot tanah
- disewa kepada Transexpress Forwarding Sdn Bhd

Cadangan untuk menambah gudang baru di KSTP