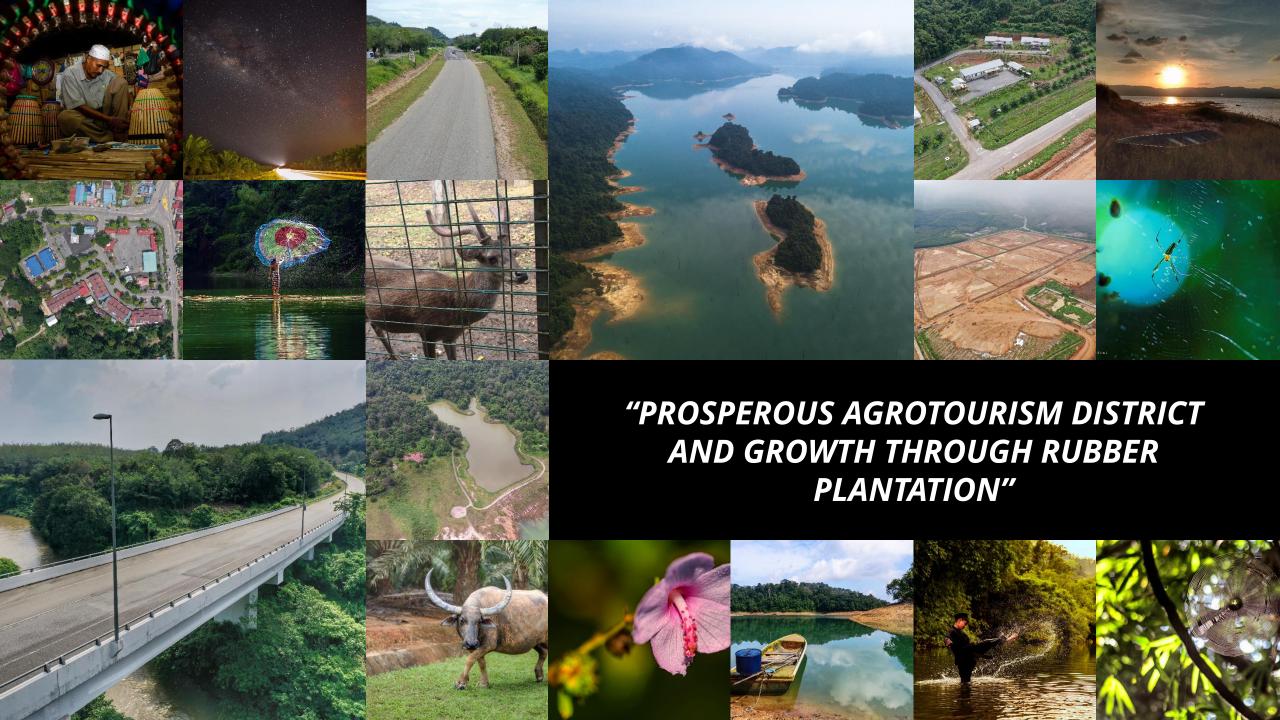

# "PROSPEROUS AGROTOURISM DISTRICT AND GROWTH THROUGH RUBBER PLANTATION"

PADANG TERAP DISTRICT COUNCIL (MDPT), KEDAH, MALAYSIA

#### **PEDU LAKE**

Paradise of majestic lake | Promotes Eco-Tourism Activites

### PEDU LAKE

Location

Pedu Lake, Pedu

#### Area

Water Catchment Area and Forest Reserve Area (15,299 ha)

### Advantage

Active jungle trekking, hiking & exploring nature, water-based activities such as; canoeing, boating & swimming; and sight-seeing a magnificent display of the sea of star of Milky Way

"Pedu Lake offers adventurous experiences in nature, relaxation & tranquility."

Eco-Tourism Development

**52** km<sup>2</sup>

Approx. 5km Malaysia - Thailand Border