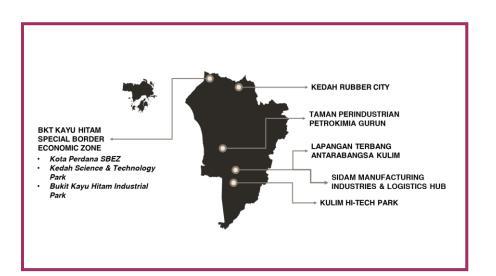

### **KEDAH RUBBER CITY (KRC)**

National-level strategic | Catalyst of Rubber Industry | Close Proximity to IMT-GT sub-region

2

### **KOTA PUTRA BORDER CITY**

Kota Putra Border City (KPBC) | Mix Development in Durian Burung

3

### **SUNGAL SARI**

New township | accommodate the growth of KRC on residential & commercial areas

4

#### **PEDU LAKE**

Paradise of majestic lake | Promotes Eco-Tourism Activites

## POTENTIAL AREA OF DEVELOPMENT

(Cont..)

HIGH-IMPACT PROJECT