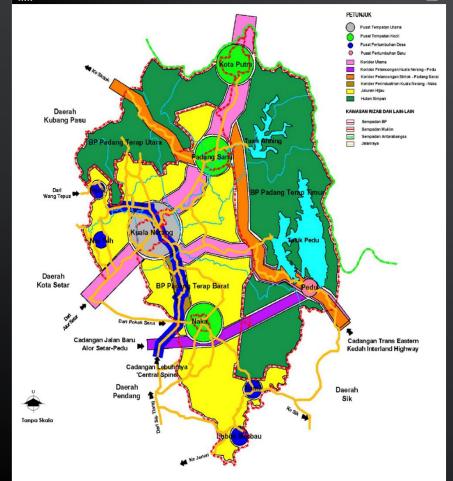

### POTENTIAL AREA OF DEVELOPMENT

# **STRATEGIC LOCATION**

INTERNATIONAL BORDER

- BUKIT KAYU HITAM
- ☐ DURIAN BURUNG

# NODES OF CATALYST

# TOURISM DEVELOPMENT

# HIGH ACCESSIBILITY

### POTENTIAL AREA OF DEVELOPMENT

Cont..

1

### **KEDAH RUBBER CITY (KRC)**

National-level strategic | Catalyst of Rubber Industry | Close Proximity to IMT-GT sub-region

2

### **KOTA PUTRA BORDER CITY**

Kota Putra Border City (KPBC) | Mix Development in Durian Burung

3

### **SUNGAL SARI**

New township | accommodate the growth of KRC on residential & commercial areas

4

#### **PEDU LAKE**

Paradise of majestic lake | Promotes Eco-Tourism Activites