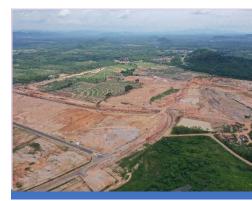

### **KEDAH RUBBER CITY (KRC)**

National-level strategic | Catalyst of Rubber Industry | Close Proximity to IMT-GT sub-region

2

## KEDAH RUBBER CITY (KRC)

Kedah Rubber City (KRC) located within the Rubber-Belt of Malaysia-Thailand

### **Project Objective:**

To stimulate socio-economic as a new growth node in the border region Malaysia - Thailand