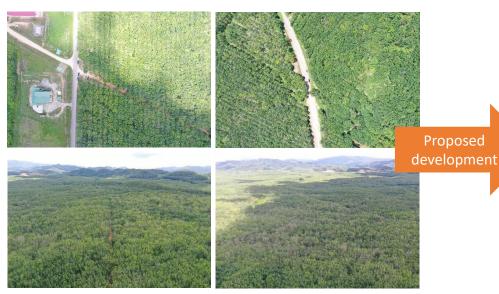

## SUNGAI SARI (PROPOSED NEW TOWNSHIP)

**Sungai Sari area** has been identified as a new growth of **township** at Padang Terap District

Develop **supporting services** within Kedah Rubber City (KRC) area.

Current View of Site