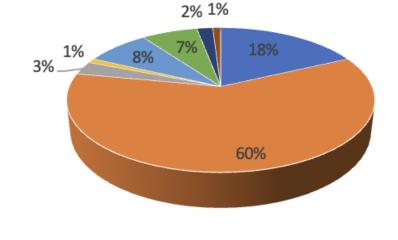

73,000

. . . . .

**35,800** 

**PRECINT** 

**12** 

**PUBLIC FACILITIES** 

241