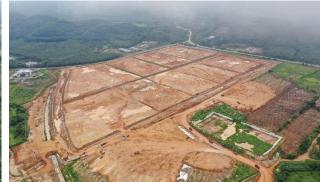

### **KEDAH RUBBER CITY (KRC)**

National-level strategic | Catalyst of Rubber Industry | Close Proximity to IMT-GT sub-region

2

## KEDAH RUBBER CITY (KRC)

Kedah Rubber City (KRC) located within the Rubber-Belt of Malaysia-Thailand

### **Project Objective:**

To stimulate socio-economic as a new growth node in the border region Malaysia - Thailand