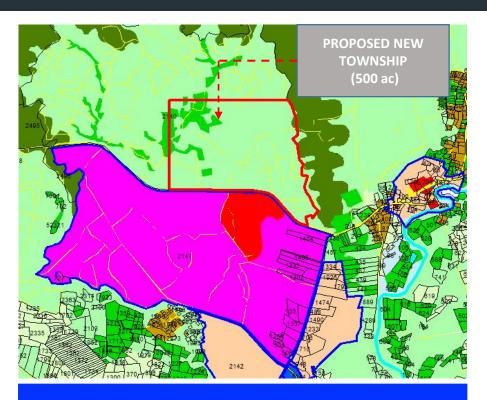

## SUNGAI SARI (PROPOSED NEW TOWNSHIP)

**Sungai Sari area** has been identified as a new growth of **township** at Padang Terap District

Develop **supporting services** within Kedah Rubber City (KRC) area.

Current View of Site