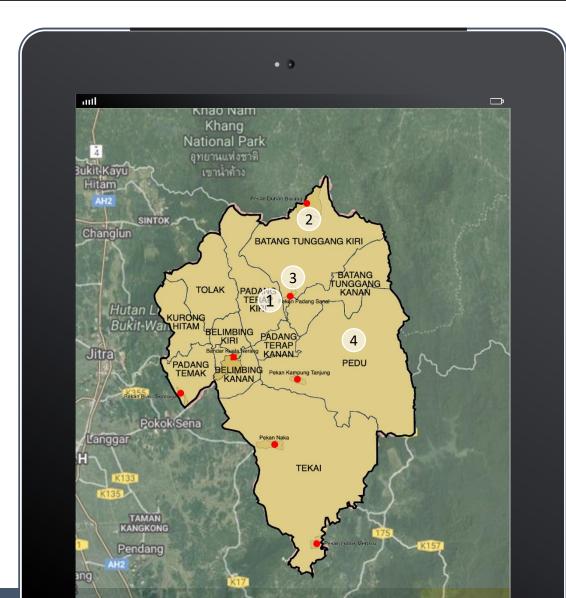

### POTENTIAL AREA OF DEVELOPMENT

Cont..

1

### **KEDAH RUBBER CITY (KRC)**

National-level strategic | Catalyst of Rubber Industry | Close Proximity to IMT-GT sub-region

2

### **KOTA PUTRA BORDER CITY**

Kota Putra Border City (KPBC) | Mix Development in Durian Burung

3

### **SUNGAL SARI**

New township | accommodate the growth of KRC on residential & commercial areas

4

#### **PEDU LAKE**

Paradise of majestic lake | Promotes Eco-Tourism Activites