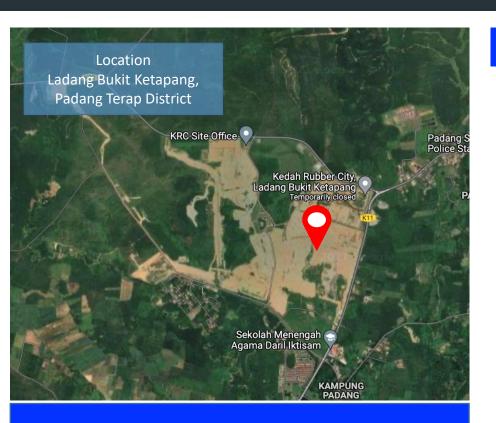

### **KEDAH RUBBER CITY (KRC)**

National-level strategic | Catalyst of Rubber Industry | Close Proximity to IMT-GT sub-region

2

## KEDAH RUBBER CITY (KRC)

Kedah Rubber City (KRC) located within the Rubber-Belt of Malaysia-Thailand

### **Project Objective:**

To stimulate socio-economic as a new growth node in the border region Malaysia - Thailand