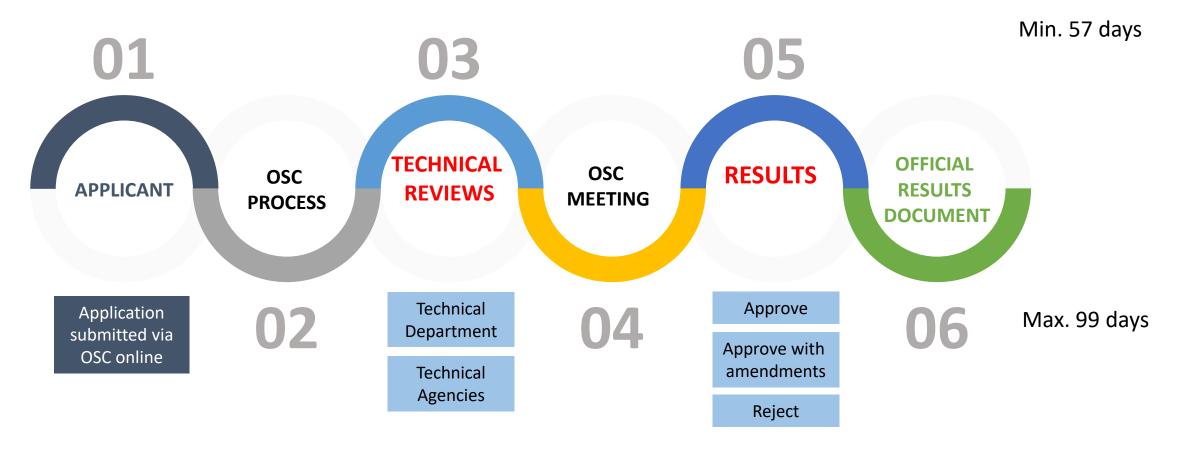

I (PROPOSED NEW TOWNSHIP)



**Sungai Sari area** has been identified as a new growth of **township** at Padang Terap District

Develop **supporting services** within Kedah Rubber City (KRC) area.





Current View of Site

### Sungai Sari Township













ources:gamudaland.com.m



### PEDU LAKE

Location

Pedu Lake, Pedu

#### Area

Water Catchment Area and Forest Reserve Area (15,299 ha)

### Advantage

Active jungle trekking, hiking & exploring nature, water-based activities such as; canoeing, boating & swimming; and sight-seeing a magnificent display of the sea of star of Milky Way

"Pedu Lake offers adventurous experiences in nature, relaxation & tranquility."

Eco-Tourism Development

**52** km<sup>2</sup>

Approx. 5km Malaysia - Thailand Border





# FAST TRACK APPROVAL OSC





### **Contact Us**





Majlis Daerah Padang Terap 06300 Kuala Nerang Kedah Darul Aman, Malaysia



604-7901200



mdptk@mdptk.gov.my



mdpadangterap