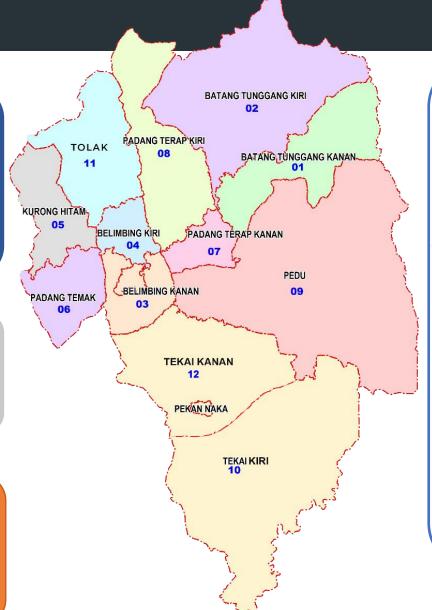

### PROFILE OF MDPT

#### **ABOUT MDPT**

Padang Terap District Council (MDPT) is established in 1976 under the Local Government Act 1976 (Act 171), as to regulate land planning, development control, and public services to the community of Padang Terap District.

73,000

. . . . .

**35,800** 

**PRECINT** 

**12** 

**PUBLIC FACILITIES** 

241