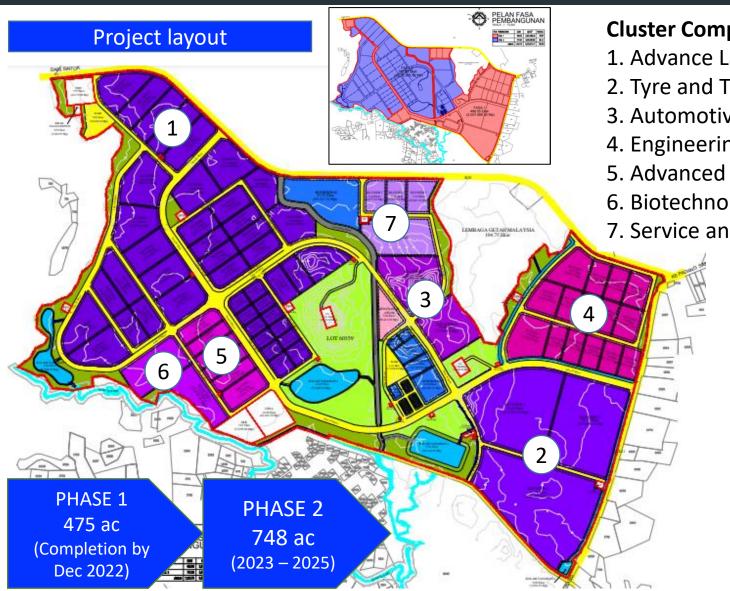

## KEDAH RUBBER CITY (KRC)

Kedah Rubber City (KRC) located within the Rubber-Belt of Malaysia-Thailand

### **Project Objective:**

To stimulate socio-economic as a new growth node in the border region Malaysia - Thailand

### **Development Components**

■ Infrastructure and utility ■ Industry

FacilitiesOpen Space

Water bodiesParking

Commercial

Green buffer zone

### **Cluster Components**

- 1. Advance Latex Product
- 2. Tyre and Tyre Related Product
- 3. Automotive Rubber Products
- 4. Engineering Rubber Products
- 5. Advanced Rubber & Rubber Materials
- 6. Biotechnology
- 7. Service and Support