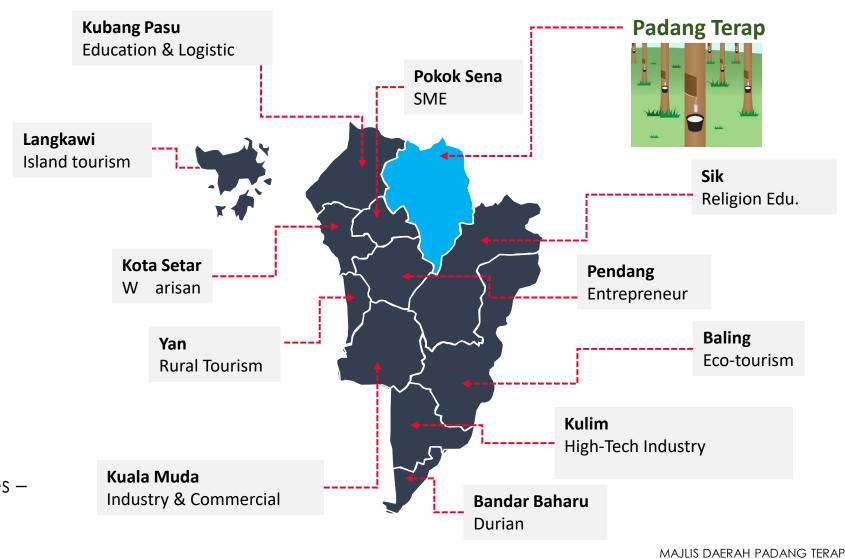

### POTENTIAL AREA OF DEVELOPMENT

# **STRATEGIC LOCATION**

INTERNATIONAL BORDER

- BUKIT KAYU HITAM
- ☐ DURIAN BURUNG

# NODES OF CATALYST

# TOURISM DEVELOPMENT

# HIGH ACCESSIBILITY