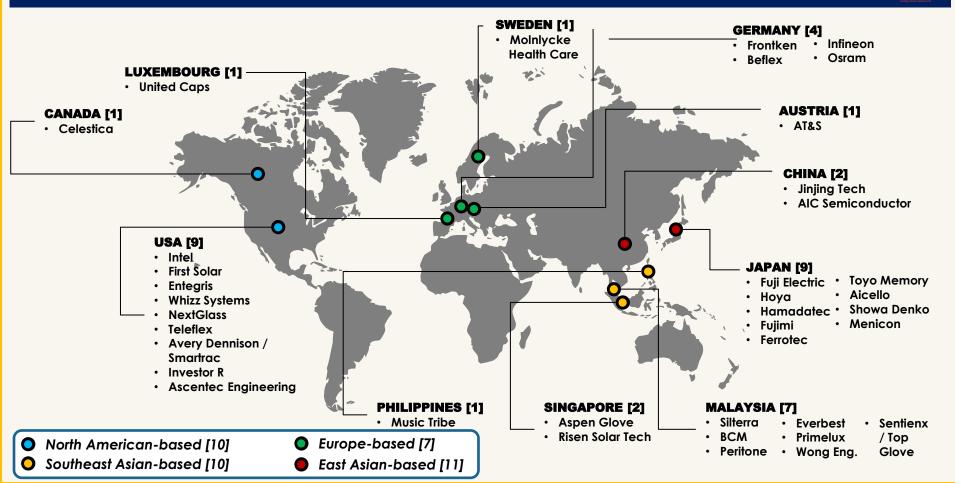

tates

Source:

KTPC Tenant Satisfaction Survey 2020

#### **MOC WITH UNIKL MSI**

Memorandum of Cooperation (MoC) between KTPC & UniKL MSI to strengthen academia-industry relationship



#### KHTP JOB BANK



# KHTP JOB FAIR 2022

Date: 11 June 2022

No. of Companies: 22 (MNCs) Job Opportunity: 2,401 vacancy 3,500 jobhunters



## ENGINEERING INSTITUTIONS IN NORTHERN REGION



#### Number of Engineering Graduates Output, 2022

2,361



3,004







#### Institutions within Kulim Hi-Tech Park





















**TOTAL: 6,565** 



## 13 PROMOTED INDUSTRIES





38 **Manufacturing Companies** 

**High skill workers** 

**Fabrication Companies** 









































FRONTKEN



































**ASPEN GLOVE** 





#### **OUR INVESTORS BY COUNTRY**





## **EXPANSION RECORDS - EXISTING INVESTORS**





# KHTP EXPANSION (696.14 acre)





Artist's Impression of Proposed New Industrial Zone





## STRENGTHENING ECOSYSTEM





Capacity: 120 beds

**Land Area**: 5.045 acre **Capacity:** 4,916 pox

#### **GREEN INITIATIVES IN KHTP**



#### Our Adoption & Strategy;

192-acre Solar Farm Project (50 MW in capacity)



Solar PV Rooftop Installation in KHTP Business Centre



JV with Solar PV Operator for installation by investors



Allocated & Maintain Green & Recreational Areas (458.99 acres) - 10% of overall KHTP



- Golf Course (247.54 ac.)
- Eco Park (46.45 ac.)
- Sports Complex (11 ac.)
- Conservation Area (57.39 ac.)

Green Lung (96.61 ac.)

#### Baseline:

Initiated study on **KHTP Blueprint Towards Sustainable Development** 



**To