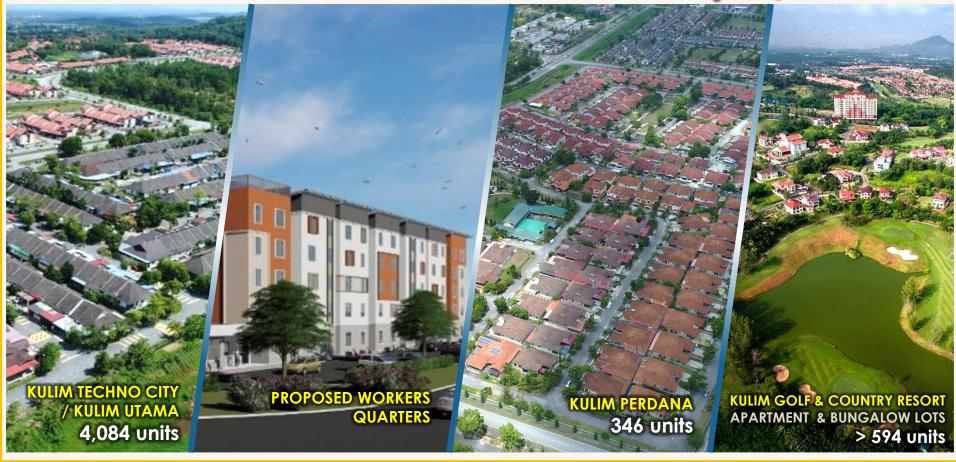

ration in KHTP

## KHTP DEMOGRAPHIC





Centrally located within the North Corridor Economic Region (NCER)



Accessible via Butterworth-Kulim Expressway (BKE)



26 km to North Butterworth Container Terminal (NBCT)



45 km to Penang International Airport, Bayan Lepas





## KHTP DEMOGRAPHIC







#### <u>Total area</u>

4,736 acres / 19.16 sq. km.



#### <u>Total workforce</u>

34,000 workforce (80% highly skilled workers, 85 expatriates)



#### **Total investment**

RM 124.9 billion (1996-2022 (H1))

#### **6 DEDICATED ZONES**

| Industrial    | 46 % | Institutional | 2 %  |
|---------------|------|---------------|------|
| Urban         | 5 %  | Amenity       | 14 % |
| R&D, Training | 5 %  | Residential   | 28%  |



Urban











Approved: 6,852 units Developed: 4,678 units



#### **SCOPE AND RESPONSIBILITIES**



- 1 Planning and Development of Kulim Hi-Tech Park
- 2 Promotion and Marketing of Kulim Hi-Tech Park to Investors



#### Investor Facilitation Through Supporting Services (One Stop Centre)

#### **Project Management**







#### **Corporate Services**





#### 4 Facilities And Infrastructures



Specialized Electricity Provider, regulated by Suruhanjaya Tenaga



Water Supply from Sg Muda & Designated Water Treatment Plant di Pinang Tunggal, Kedah



Designated Local Authorities for Kulim Hi Tech Park (PBTTPHTK)



**Sterilization Facilities** (KHTP Sterilisation Services Sdn. Bhd.)



Butterworth-Kulim Expressway (BKE)



CCTV Command Centre, KHTP Techno Centre



Sports and Recreation Sport Complex Recreation Park, Parit Bunian



Office and Bu