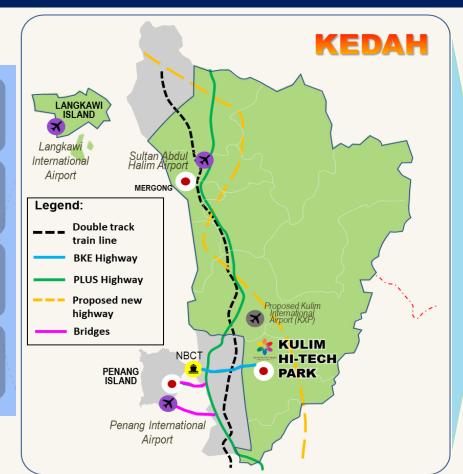

## KHTP DEMOGRAPHIC

Centrally located within the North Corridor Economic Region (NCER)

Accessible via Butterworth-Kulim Expressway (BKE)

26 km to North Butterworth Container Terminal (NBCT)

45 km to Penang International Airport, Bayan Lepas