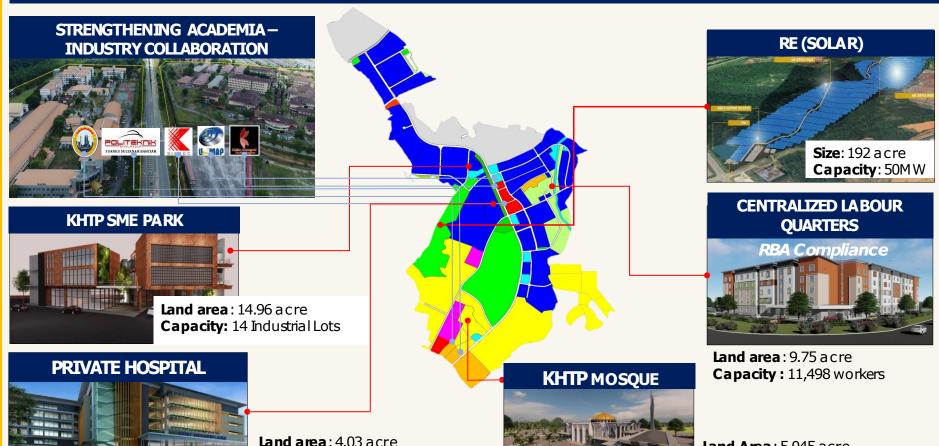

#### Our Adoption & Strategy;

192-acre Solar Farm Project (50 MW in capacity)

Solar PV Rooftop Installation in KHTP Business Centre

JV with Solar PV Operator for installation by investors

Allocated & Maintain Green & Recreational Areas (458.99 acres) - 10% of overall KHTP