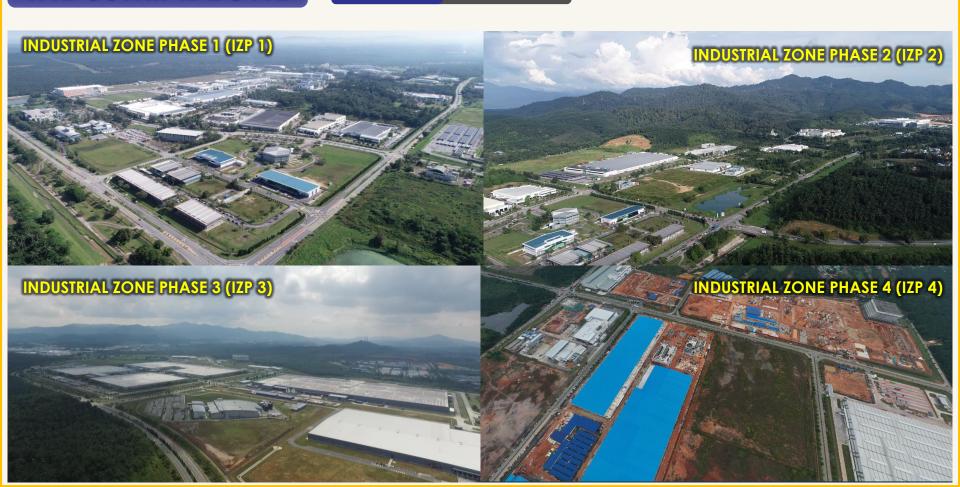

## **BACKGROUND HISTORY**

1989

The Cabinet of Malaysia approved the establishment of high tech park in Malaysia

**Early Study** 

1994 Early Construction (IZP 1 & 2)

2006 (IZP 3)

2011 (IZP 4) **Land Acquisition Process** 

(IZP 4A & 5)

3,577 ac. **Total Area** 

4,736 ac. **Total Area** (Current)

5,432 ac. **Total Area** (Expected)

1992

Original concept by;

KHTP Master Plan by;

1996

KHTP's Official Opening

First tenant started it's operation in KHTP