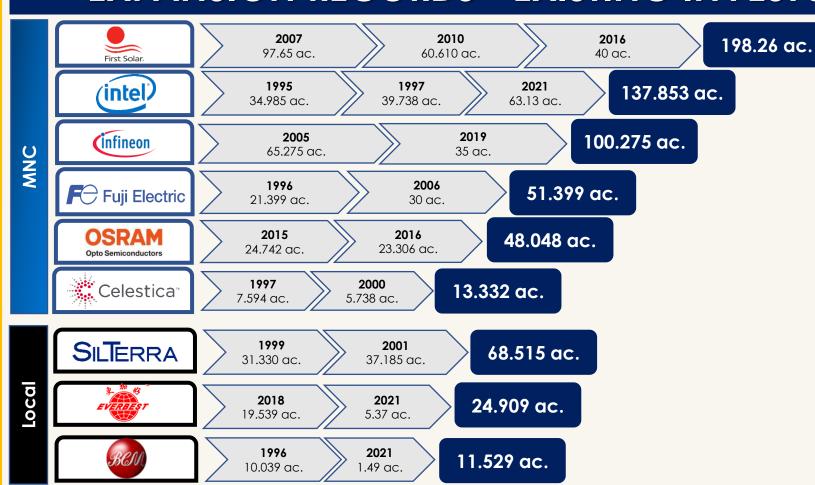

0

#### **MOC WITH UNIKL MSI**

Memorandum of Cooperation (MoC) between KTPC & UniKL MSI to strengthen academia-industry relationship



#### KHTP JOB BANK



# KHTP JOB FAIR 2022

Date: 11 June 2022

No. of Companies: 22 (MNCs) Job Opportunity: 2,401 vacancy 3,500 jobhunters



## ENGINEERING INSTITUTIONS IN NORTHERN REGION



#### Number of Engineering Graduates Output, 2022

2,361



3,004







#### Institutions within Kulim Hi-Tech Park





















**TOTAL: 6,565** 



## 13 PROMOTED INDUSTRIES





38 **Manufacturing Companies** 

**High skill workers** 

**Fabrication Companies** 









































FRONTKEN



































**ASPEN GLOVE** 





#### **OUR INVESTORS BY COUNTRY**





## **EXPANSION RECORDS - EXISTING INVESTORS**





# KHTP EXPANSION (696.14 acre)





Artist's Impression of Proposed New Industrial Zone





## STRENGTHENING ECOSYSTEM





Capacity: 120 beds

**Land Area**: 5.045 acre **Capacity:** 4,916 pox

#### **GREEN INITIATIVES IN KHTP**



#### Our Adoption & Strategy;

192-acre Solar Farm Project (50 MW in capacity)



Solar PV Rooftop Installation in KHTP Business Centre



JV with Solar PV Operator for installation by investors



Allocated & Maintain Green & Recreational Areas (458.99 acres) - 10% of overall KHTP



- Golf Course (247.54 ac.)
- Eco Park (46.45 ac.)
- Sports Complex (11 ac.)
- Conservation Area (57.39 ac.)

Green Lung (96.61 ac.)

#### Baseline:

Initiated study on **KHTP Blueprint Towards Sustainable Development** 



**Towards Certification of** Eco **Industrial** Park (C