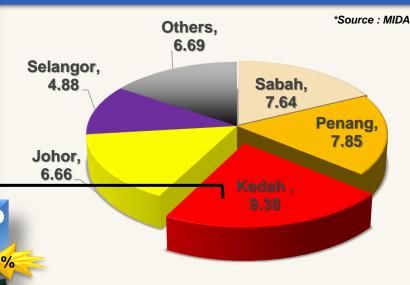

## **INVESTMENT PERFORMANCE – 2022 (H1)**

## **KEDAH**

RM 9.38billion

SabahKedahSelangor

✓ Penang✓ Johor✓ Others