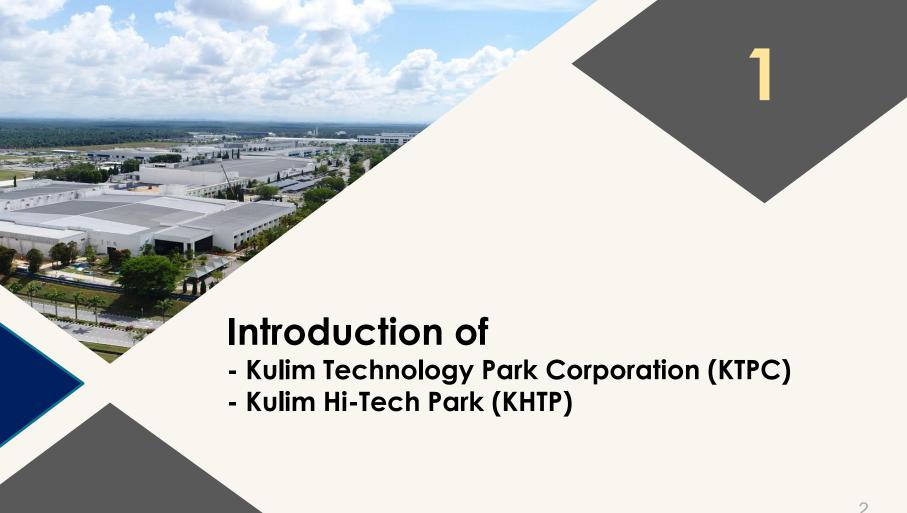

## **BACKGROUND HISTORY**

1989

The Cabinet of Malaysia approved the establishment of high tech park in Malaysia

**Early Study** 

1994 Early Construction (IZP 1 & 2)

2006 (IZP 3)

2011 (IZP 4) **Land Acquisition Process** 

(IZP 4A & 5)

3,577 ac. **Total Area** 

4,736 ac. **Total Area** (Current)

5,432 ac. **Total Area** (Expected)

1992

Original concept by;

KHTP Master Plan by;

1996

KHTP's Official Opening

First tenant started it's operation in KHTP