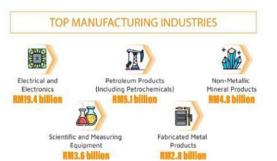

## **INVESTMENT PERFORMANCE – 2022 (H1)**

# Approved Investments 2022 (H1)

Manufacturing Sector in RM' Billion