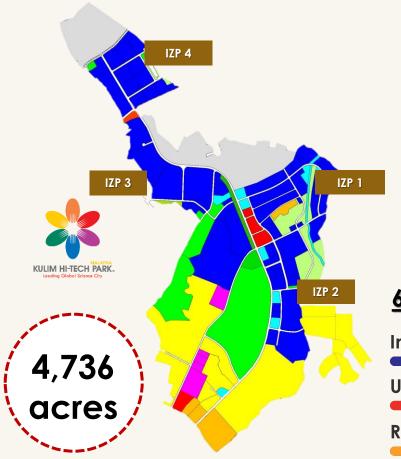

#### <u>Total area</u>

4,736 acres / 19.16 sq. km.

#### **6 DEDICATED ZONES**

| Industrial    | 46 % | Institutional | 2 %  |
|---------------|------|---------------|------|
| Urban         | 5 %  | Amenity       | 14 % |
| R&D, Training | 5 %  | Residential   | 28%  |