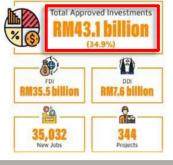

## **INVESTMENT PERFORMANCE – 2022 (H1)**

# Approved Investments 2022 (H1)

Manufacturing Sector in RM' Billion