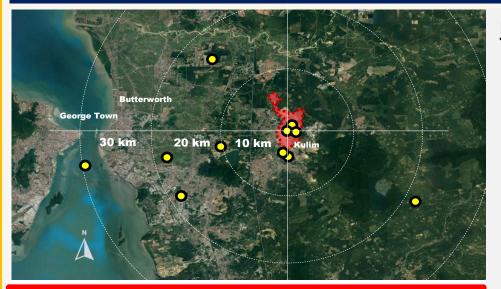

## KHTP DEMOGRAPHIC

Centrally located within the North Corridor Economic Region (NCER)

Accessible via Butterworth-Kulim Expressway (BKE)

26 km to North Butterworth Container Terminal (NBCT)

45 km to Penang International Airport, Bayan Lepas