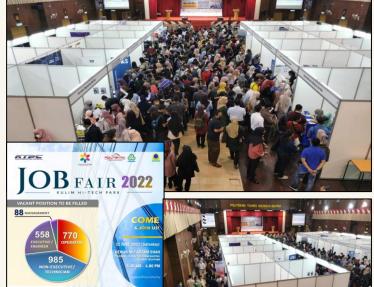

# KHTP JOB FAIR 2022

Date: 11 June 2022

No. of Companies: 22 (MNCs) Job Opportunity: 2,401 vacancy 3,500 jobhunters