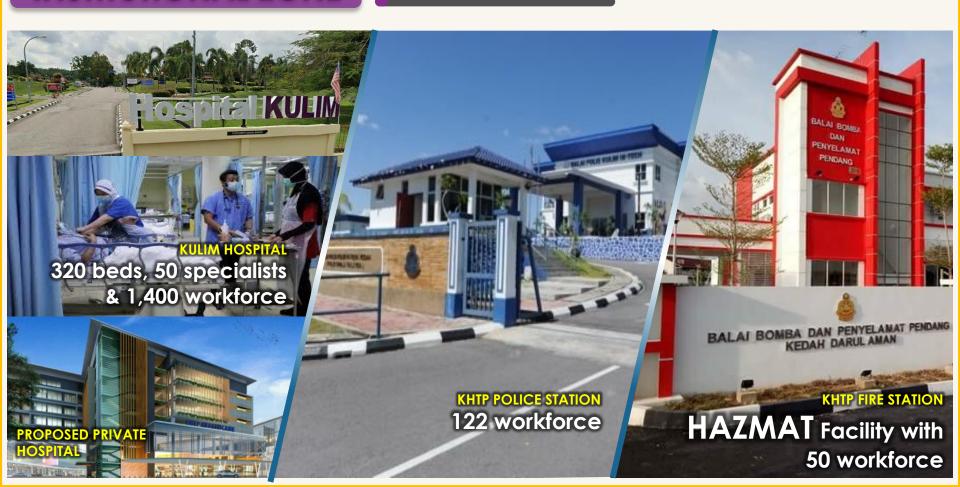

## STRENGTHENING ECOSYSTEM

Capacity: 120 beds

**Land Area**: 5.045 acre **Capacity:** 4,916 pox