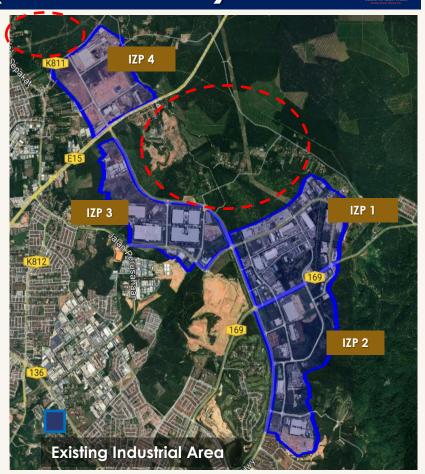

# KHTP EXPANSION (696.14 acre)

Artist's Impression of Proposed New Industrial Zone