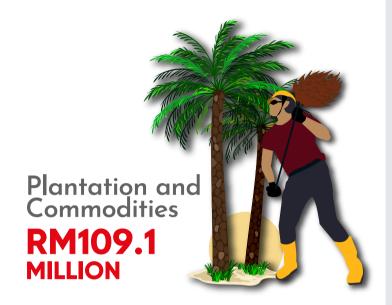

*RM4.8 BILLION** 



Scientific and Measurina Equipment

**RM3.6** BILLION



**Fabricated** Metal Products

**RM2.8 BILLION** 



Chemicals and Chemical Products

RM1.5 **BILLION** 



Machinery and Equipment

**RM1.4 BILLION** 



Food Manufacturing

RM1.1 **BILLION** 

#### **TOP 5 STATES**



RM9.4 billion





RM7.9 billion



RM7.6 billion

Sabah



Selangor

Johor RM6.7 billion

RM4.9 billion

#### **TOP 5 MAJOR SOURCES OF FDI**











Germany RM8.5 billion

Brunei RM5.1 billion

Singapore RM5.0 billion The Netherlands RM3.4 billion

Hong Kong RM3.3 billion

Note: Reporting of foreign investments is based on immediate source in line with international statistical compilation of FDI



# MALAYSIA INVESTMENT PERFORMANCE

**JANUARY - JUNE 2022** 



#### **PRIMARY SUB-SECTORS**