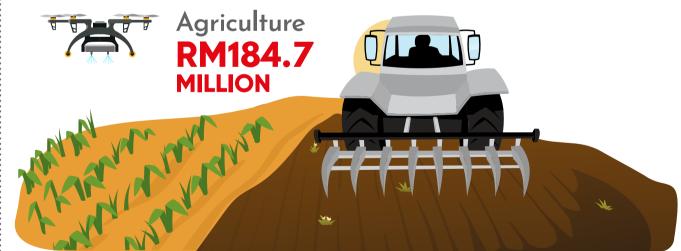

M4.8 BILLION** 



Scientific and Measurina Equipment

**RM3.6** BILLION



**Fabricated** Metal Products

**RM2.8 BILLION** 



Chemicals and Chemical Products

RM1.5 **BILLION** 



Machinery and Equipment

**RM1.4 BILLION** 



Food Manufacturing

RM1.1 **BILLION** 

#### **TOP 5 STATES**



RM9.4 billion





RM7.9 billion



RM7.6 billion

Sabah



Selangor

Johor RM6.7 billion

RM4.9 billion

#### **TOP 5 MAJOR SOURCES OF FDI**











Germany RM8.5 billion

Brunei RM5.1 billion

Singapore RM5.0 billion The Netherlands RM3.4 billion

Hong Kong RM3.3 billion

Note: Reporting of foreign investments is based on immediate source in line with international statistical compilation of FDI



# MALAYSIA INVESTMENT PERFORMANCE

**JANUARY - JUNE 2022** 



#### **PRIMARY SUB-SECTORS**