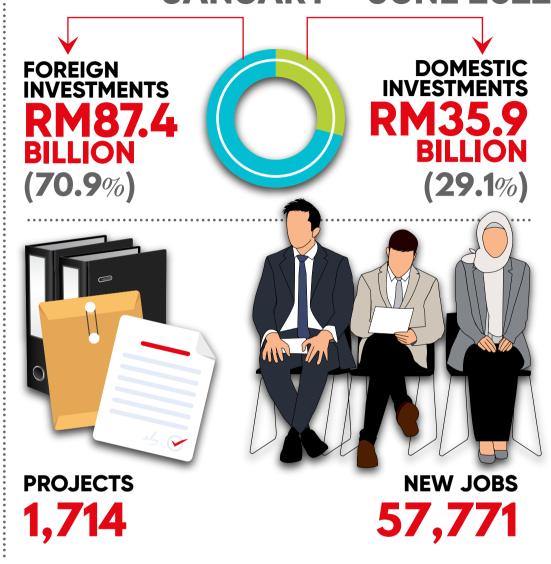

# **NIDA MALAYSIA INVESTMENT PERFORMANCE JANUARY - JUNE 2022**





**INVESTMENTS** IN TOP **FIVE STATES** 





Selangor RM14.0 billion



Sabah RM9.9 billion



Kedah RM9.7 billion



Pulau Pinang **RM9.1** billion



### MIDA MALAYSIA INVESTMENT PERFORMANCE **JANUARY - JUNE 2022**

# **SERVICES RM50.4 FOREIGN INVESTMENTS** BILLION (64.6%)**RM27.6 DOMESTIC INVESTMENTS** BILLION (35.4%)**PROJECTS** 1,351 **NEW JOBS** 22,569

#### **TOP SERVICES SUB-SECTORS**





## **NIDA MALAYSIA INVESTMENT PERFORMANCE** JANUARY - JUNE 2022



#### TOP MANUFACTURING INDUSTRIES



**RM19.4** BILLION



Petroleum **Products** (Includina Petrochemicals)

**RM5.1** BILLION



Non-metallic Mineral Products

**RM4.8 BILLION** 



Scientific and Measurina Equipment

**RM3.6** BILLION



**Fabricated** Metal Products

**RM2.8 BILLION** 



Chemicals and Chemical Products

RM1