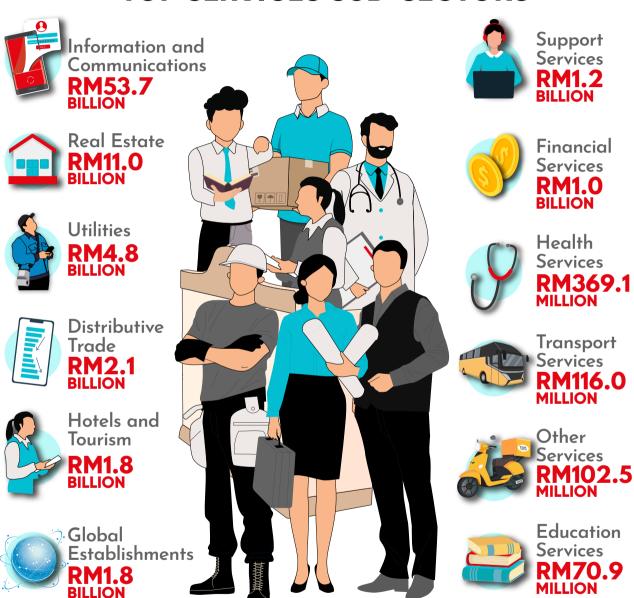

# **NIDA MALAYSIA INVESTMENT PERFORMANCE JANUARY - JUNE 2022**





**INVESTMENTS** IN TOP **FIVE STATES** 





Selangor RM14.0 billion



Sabah RM9.9 billion



Kedah RM9.7 billion



Pulau Pinang **RM9.1** billion



### MIDA MALAYSIA INVESTMENT PERFORMANCE **JANUARY - JUNE 2022**

# **SERVICES RM50.4 FOREIGN INVESTMENTS** BILLION (64.6%)**RM27.6 DOMESTIC INVESTMENTS** BILLION (35.4%)**PROJECTS** 1,351 **NEW JOBS** 22,569

#### **TOP SERVICES SUB-SECTORS**





## **NIDA MALAYSIA INVESTMENT PERFORMANCE** JANUARY - JUNE 2022



#### TOP MANUFACTURING INDUSTRIES



**RM19.4** BILLION



Petroleum **Products** (Includina Petrochemicals)

**RM5.1** BILLION



Non-metallic Mineral Products

**RM4.8 BILLION** 



Scientific and Measurina Equipment

**RM3.6** BILLION



**Fabricated** Metal Products

**RM2.8 BILLION** 



Chemicals and Chemical Products

RM1.5 **BILLION** 



Machinery and Equipment

**RM1.4 BILLION** 



Food Manufacturing

RM1.1 **BILLION** 

#### **TOP 5 STATES**



RM9.4 billion





RM7.9 billion



RM7.6 billion

Sabah



Selangor

Johor RM6.7 billion

RM4.9 billion

#### **TOP 5 MAJOR SOURCES OF FDI**











Germany RM8.5 billion

Brunei RM5.1 billion

Singapore RM5.0 billion The Netherlands RM3.4 billion

Hong Kong RM3.3