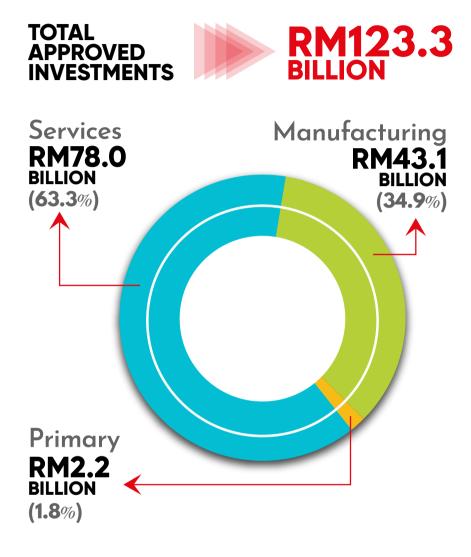

## **NIDA MALAYSIA INVESTMENT PERFORMANCE** JANUARY - JUNE 2022

# MALAYSIA INVESTMENT PERFORMANCE

**JANUARY - JUNE 2022** 