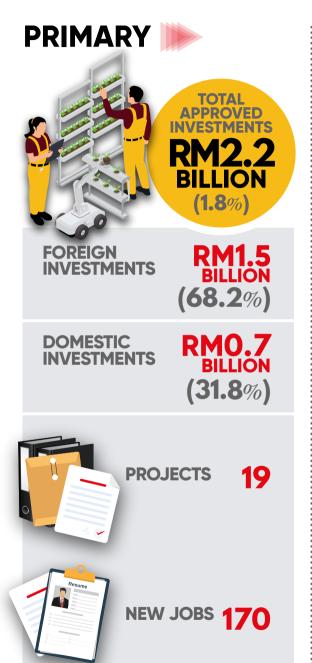

Non-metallic Mineral Products

**RM4.8 BILLION** 



Scientific and Measurina Equipment

**RM3.6** BILLION



**Fabricated** Metal Products

**RM2.8 BILLION** 



Chemicals and Chemical Products

RM1.5 **BILLION** 



Machinery and Equipment

**RM1.4 BILLION** 



Food Manufacturing

RM1.1 **BILLION** 

#### **TOP 5 STATES**



RM9.4 billion





RM7.9 billion



RM7.6 billion

Sabah



Selangor

Johor RM6.7 billion

RM4.9 billion

#### **TOP 5 MAJOR SOURCES OF FDI**











Germany RM8.5 billion

Brunei RM5.1 billion

Singapore RM5.0 billion The Netherlands RM3.4 billion

Hong Kong RM3.3 billion

Note: Reporting of foreign investments is based on immediate source in line with international statistical compilation of FDI



# MALAYSIA INVESTMENT PERFORMANCE

**JANUARY - JUNE 2022** 



#### **PRIMARY SUB-SECTORS**