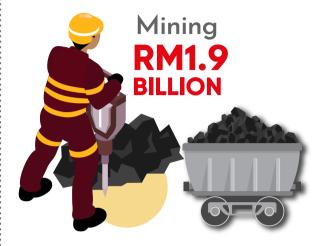

**RM4.8 BILLION** 



Scientific and Measurina Equipment

**RM3.6** BILLION



**Fabricated** Metal Products

**RM2.8 BILLION** 



Chemicals and Chemical Products

RM1.5 **BILLION** 



Machinery and Equipment

**RM1.4 BILLION** 



Food Manufacturing

RM1.1 **BILLION** 

#### **TOP 5 STATES**



RM9.4 billion





RM7.9 billion



RM7.6 billion

Sabah



Selangor

Johor RM6.7 billion

RM4.9 billion

#### **TOP 5 MAJOR SOURCES OF FDI**











Germany RM8.5 billion

Brunei RM5.1 billion

Singapore RM5.0 billion The Netherlands RM3.4 billion

Hong Kong RM3.3 billion

Note: Reporting of foreign investments is based on immediate source in line with international statistical compilation of FDI



# MALAYSIA INVESTMENT PERFORMANCE

**JANUARY - JUNE 2022** 



#### **PRIMARY SUB-SECTORS**