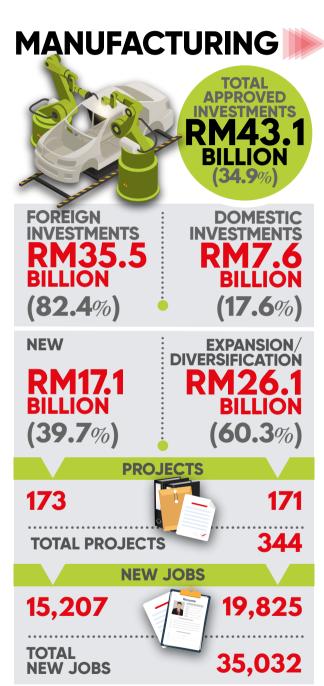

#### TOP MANUFACTURING INDUSTRIES

**RM19.4** BILLION

Petroleum **Products** (Includina Petrochemicals)

**RM5.1** BILLION

Non-metallic Mineral Products

**RM4.8 BILLION** 

Scientific and Measurina Equipment

**RM3.6** BILLION

**Fabricated** Metal Products

**RM2.8 BILLION** 

Chemicals and Chemical Products

RM1.5 **BILLION** 

Machinery and Equipment

**RM1.4 BILLION** 

Food Manufacturing

RM1.1 **BILLION** 