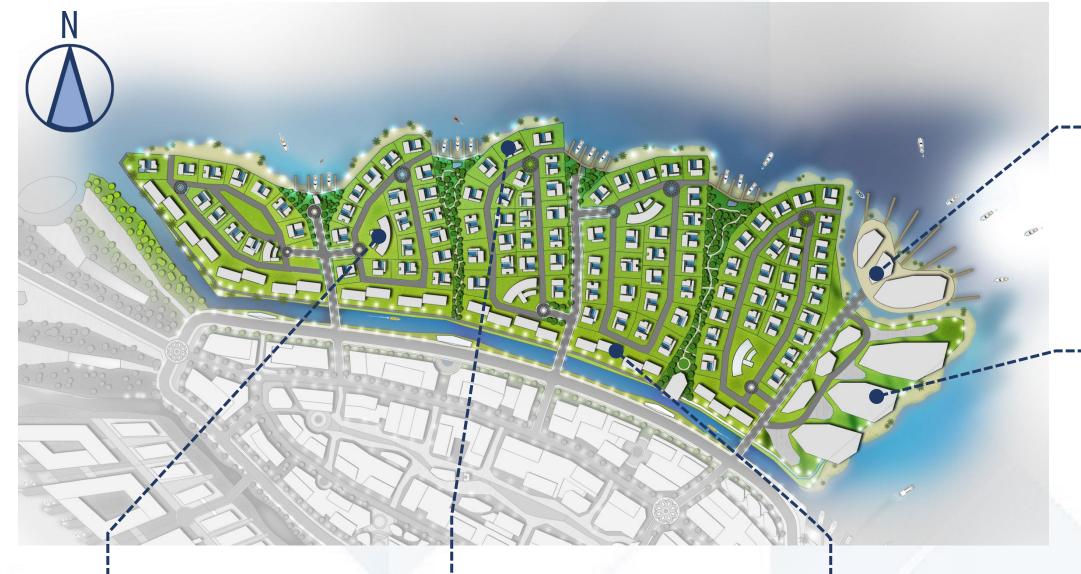

#### **Residential Enclave**

#### AREA: 190 Acres

- High end Residence
- Gated & Guarded Community
- Floating Villa
- Recreational Quays
- **Exclusive Yacht Club**

ANUAR AZIZ ARCHITECT (SP/S 99) Page 17 | 11<sup>th</sup> November 2021

# LANGKAWI GATEWAY OVERALL MASTERPLAN

ANUAR AZIZ ARCHITECT (SP/S 99)
Page 24 | 11<sup>th</sup> November 2021
All Rights Reserved | Anuar Aziz Architect @ 2021

PRECINT 3: RESIDENTIAL ENCLAVE

**DEVELOPMENT BY:** 