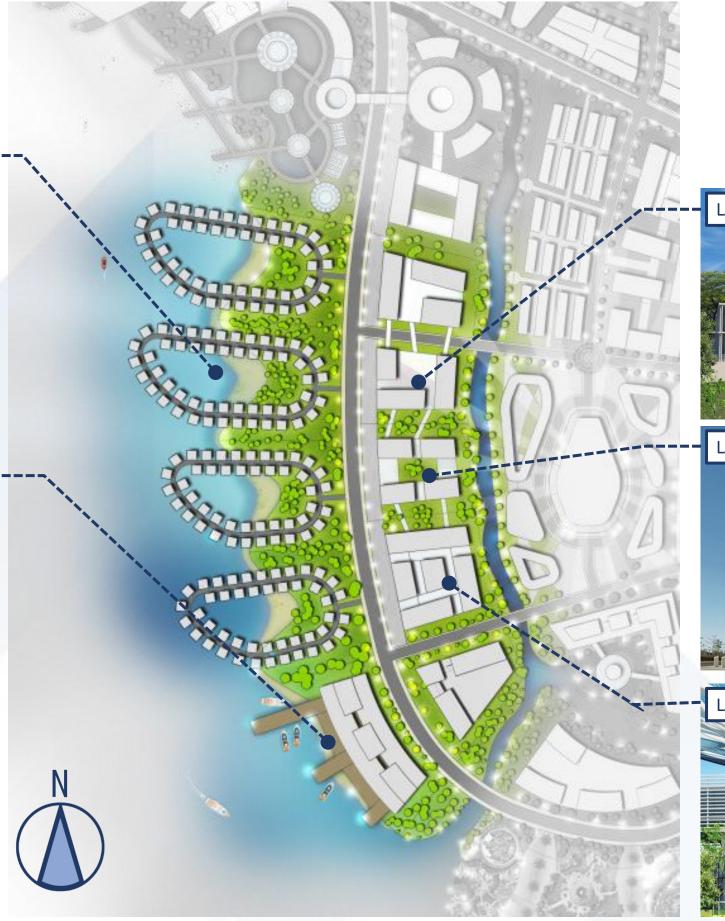

# **ZONING: THEMATIC PRECINTS**

# Entertainment & Tourism Hub

#### AREA: 300 Acres

- Mega Mall
- Hotels
- Underwater Mall
- Amusement & Theme Park World
- Premium Outlets
- Hotel & Resorts
- Cultural Centre
- **VR** City
- Sports Arena
- Fantasy, Sci-Fi Parks
- 250m Dia. Ferris Wheel (Eye of Malaysia)
- Outdoor Water Stage Performance
- Beach, Park & Waterfront

#### **Residential Enclave**

#### AREA: 190 Acres

- High end Residence
- Gated & Guarded Community
- Floating Villa
- Recreational Quays
- **Exclusive Yacht Club**

ANUAR AZIZ ARCHITECT (SP/S 99) Page 17 | 11<sup>th</sup> November 2021