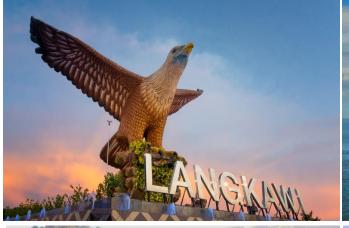

# **DESIGN CONCEPT**

Pulau Langkawi means 'island of the reddish-brown eagle' in colloquial Malay. The Malay word for eagle is *helang* - which is shortened to "lang", while *kawi* is the name of a red stone used as a chalk to mark goods.

The regal 'Langkawi' is interpreted as the shape of the new island named 'Langkawi Gateway'.

**DEVELOPMENT BY:** 

SUPPORTED BY:

LANGKAWI GATEWAY OVERALL MASTERPLAN

ANUAR AZIZ ARCHITECT (SP/S 99)

Page 12 | 11<sup>th</sup> November 2021