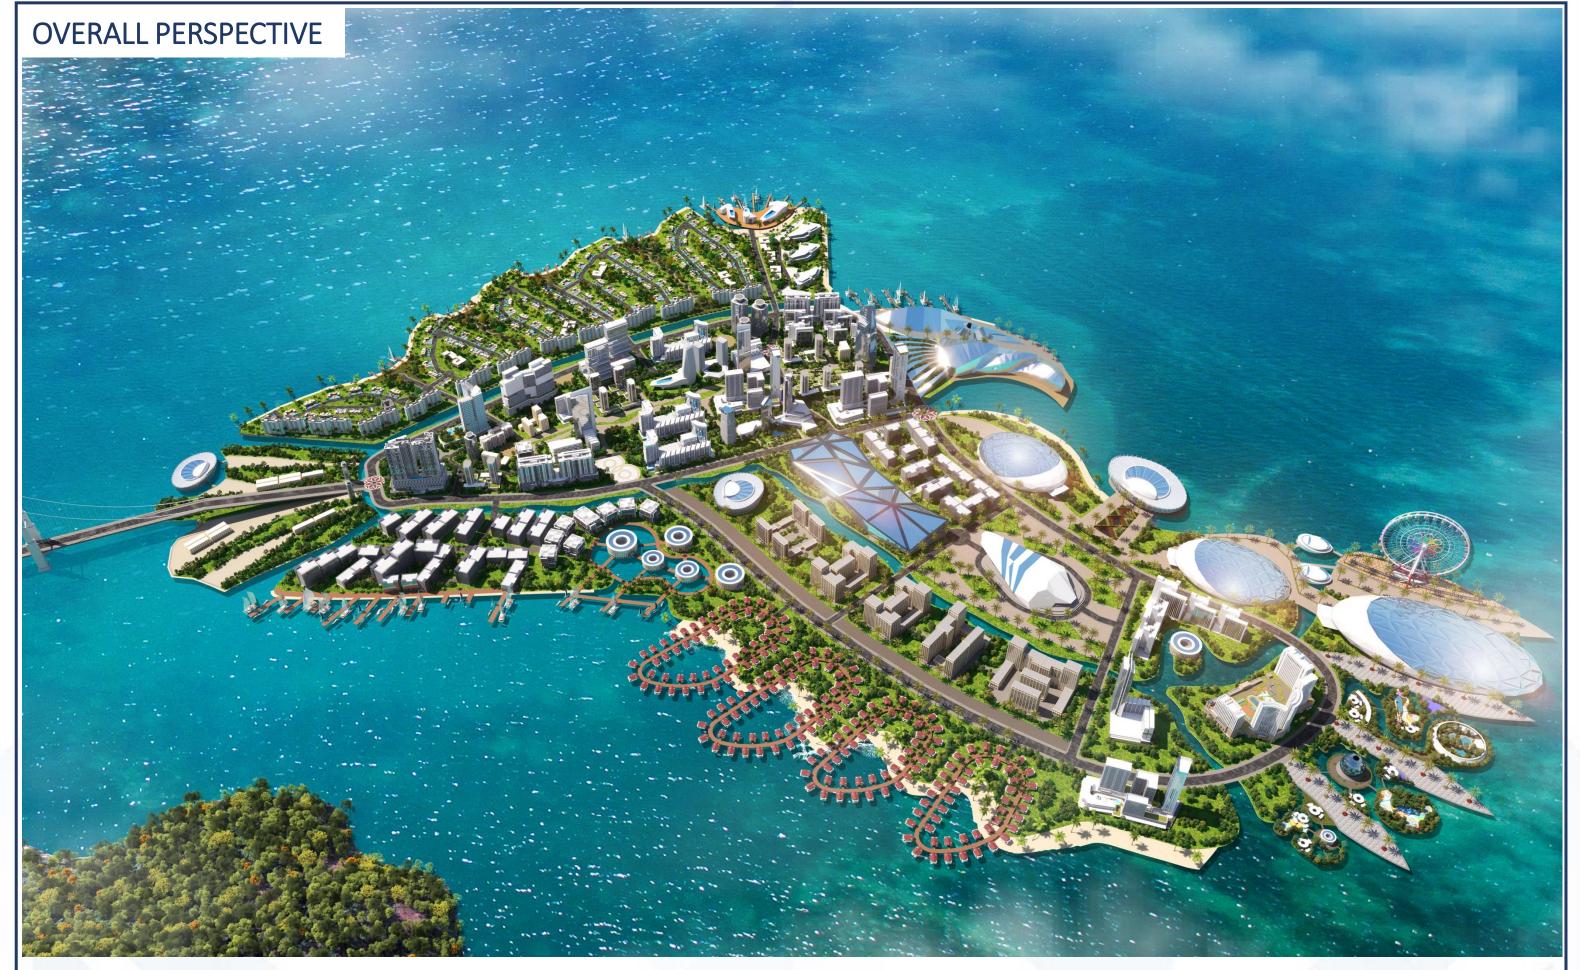

# LANGKAWI GATEWAY

A tourism oriented development on a new 1100 acres island off the east coast of Langkawi Island.

This world class masterpiece is designed as the new international gateway to Langkawi. Comprehensively master planned, it consist of a new CIQ, off shore finance, residential, commercial and tourism, education and medical precincts.

It symbolised future Langkawi and Malaysia's iconic masterpiece.

**DEVELOPMENT BY:** 

ASTANA DUNIA SDN. BHD.

SUPPORTED BY:

# **DESIGN CONCEPT**

Pulau Langkawi means 'island of the reddish-brown eagle' in colloquial Malay. The Malay word for eagle is *helang* - which is shortened to "lang", while *kawi* is the name of a red stone used as a chalk to mark goods.

The regal 'Langkawi' is interpreted as the shape of the new island named 'Langkawi Gateway'.

**DEVELOPMENT BY:** 

SUPPORTED BY:

LANGKAWI GATEWAY OVERALL MASTERPLAN

ANUAR AZIZ ARCHITECT (SP/S 99)

Page 12 | 11<sup>th</sup> November 2021