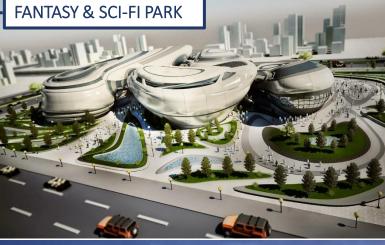

#### AREA: 300 Acres

- Mega Mall
- Hotels
- Underwater Mall
- Amusement & Theme Park World
- Premium Outlets
- Hotel & Resorts
- Cultural Centre
- **VR** City
- Sports Arena
- Fantasy, Sci-Fi Parks
- 250m Dia. Ferris Wheel (Eye of Malaysia)
- Outdoor Water Stage Performance
- Beach, Park & Waterfront

# LANGKAWI GATEWAY OVERALL MASTERPLAN

ANUAR AZIZ ARCHITECT (SP/S 99)
Page 26 | 11<sup>th</sup> November 2021
All Rights Reserved | Anuar Aziz Architect @ 2021

PRECINT 4: ENTERTAINMENT & TOURISM HUB

AMUSEMENT & THEMED PARKS