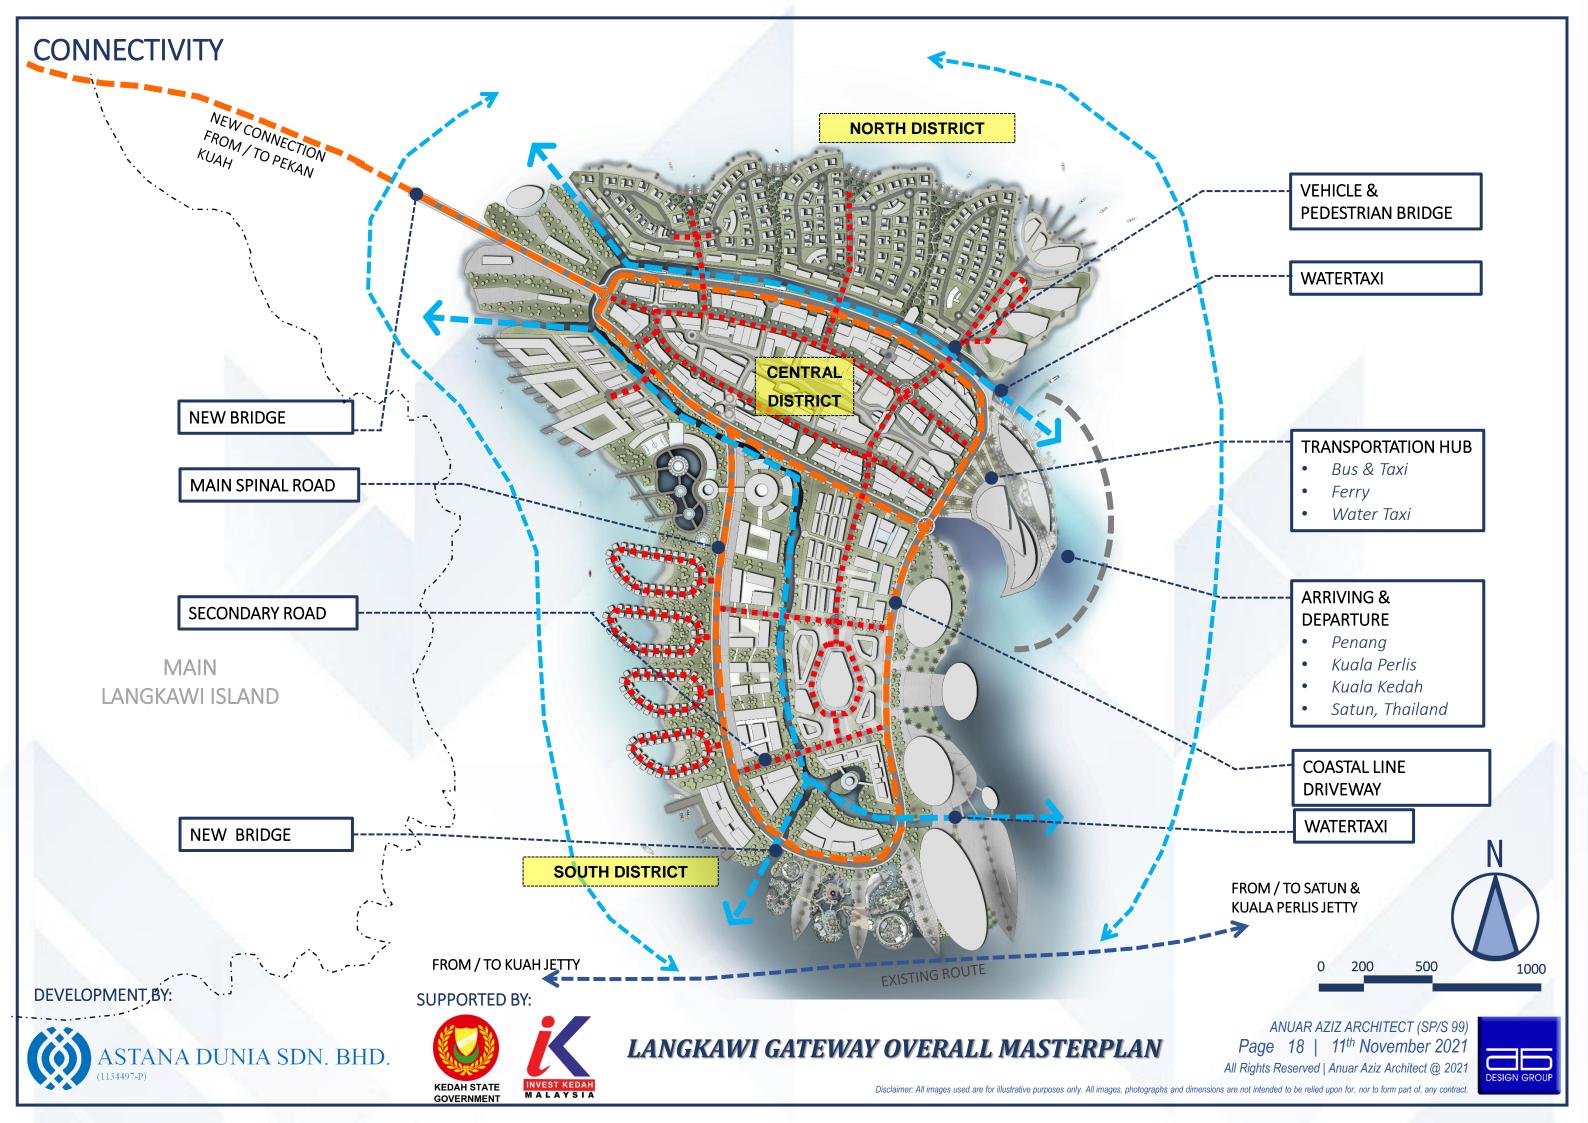

# SITE & SURROUNDING

KILIM ECO PARK

**PEKAN KUAH** 

**DEVELOPMENT BY:** 

LANGKAWI GATEWAY OVERALL MASTERPLAN

ANUAR AZIZ ARCHITECT (SP/S 99) Page 8 | 11<sup>th</sup> November 2021

# **ZONING: THEMATIC PRECINTS**

## CIQ

#### AREA: 50 Acres

- CIQ Complex and Maritime Complex
- Ferry Terminal
- Ship Dock & Facilities
- Transportation Hub

#### **CBD & Off-Shore Financial District**

#### AREA: 230 Acres

- Central Business District
- International Investment Square
- Corporate Office
- MICE (Meetings, Incentives, Convention & Exhibition)
- World Trade Centre
- Banks & Financial Institutions
- Duty Free & Trade Zone
- Islamic Financial Hub

#### **Residential Enclave**

#### AREA: 190 Acres

- High end Residence
- Gated & Guarded Community
- Floating Villa
- Recreational Quays
- **Exclusive Yacht Club**

ANUAR AZIZ ARCHITECT (SP/S 99) Page 17 | 11<sup>th</sup> November 2021