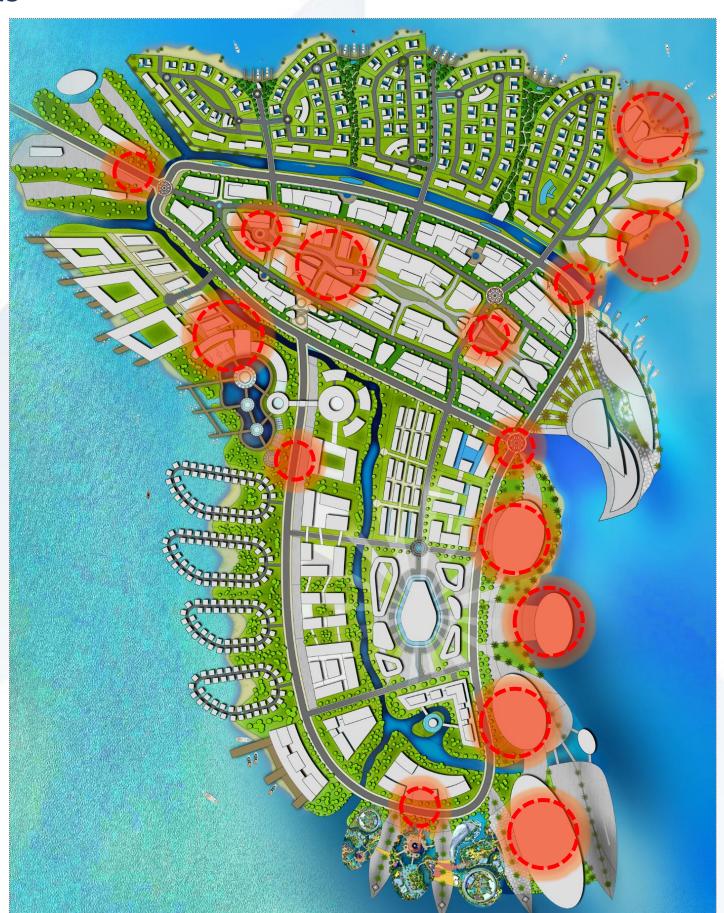

# **ZONING: THEMATIC PRECINTS**

# Entertainment & Tourism Hub

#### AREA: 300 Acres

- Mega Mall
- Hotels
- Underwater Mall
- Amusement & Theme Park World
- Premium Outlets
- Hotel & Resorts
- Cultural Centre
- **VR** City
- Sports Arena
- Fantasy, Sci-Fi Parks
- 250m Dia. Ferris Wheel (Eye of Malaysia)
- Outdoor Water Stage Performance
- Beach, Park & Waterfront

## **Medical Tourism City**

#### AREA: 150 Acres

- Langkawi Specialist Hospitals
- Langkawi Modern & Traditional Research & Development (R&D) Institute
- Wellness Residential, Hotel & Spa

#### **Education Hub**

#### AREA: 110 Acres

- Langkawi International Academic City (Business, Administration, Financial, Hospitality, Marine & Medical)
- Sports Park
- Commercial & Edu-tainment Activities

#### Services Hub

#### AREA: 70 Acres

- Maritime Complex & Terminal
- PMU (Main Substation)
- Sewerage Water Treatment (STP).
- Water Treatment Plant ...
- Medium-Cost & Affordable Housing

## CIQ

#### AREA: 50 Acres

- CIQ Complex and Maritime Complex
- Ferry Terminal
- Ship Dock & Facilities
- Transportation Hub

#### **CBD & Off-Shore Financial District**

#### AREA: 230 Acres

- Central Business District
- International Investment Square
- Corporate Office
- MICE (Meetings, Incentives, Convention & Exhibition)
- World Trade Centre
- Banks & Financial Institutions
- Duty Free & Trade Zone
- Islamic Financial Hub

#### **Residential Enclave**

#### AREA: 190 Acres

- High end Residence
- Gated & Guarded Community
- Floating Villa
- Recreational Quays
- **Exclusive Yacht Club**

ANUAR AZIZ ARCHITECT (SP/S 99) Page 17 | 11<sup>th</sup> November 2021