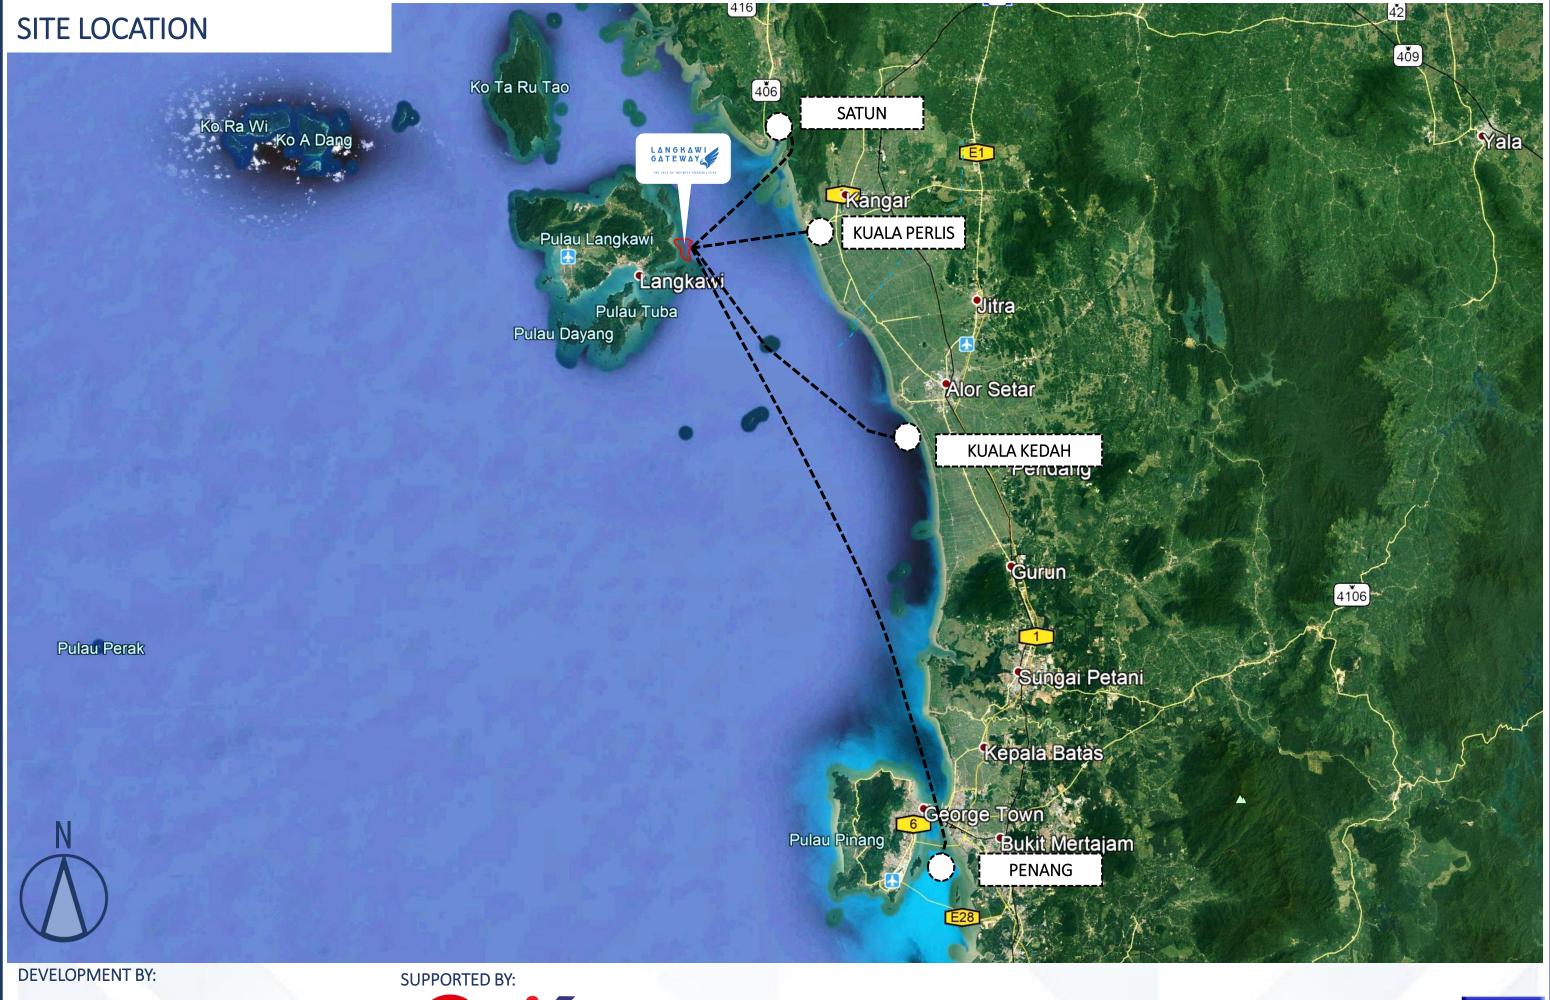

# LANGKAWI GATEWAY

A tourism oriented development on a new 1100 acres island off the east coast of Langkawi Island.

This world class masterpiece is designed as the new international gateway to Langkawi. Comprehensively master planned, it consist of a new CIQ, off shore finance, residential, commercial and tourism, education and medical precincts.

# LANGKAWI GATEWAY OVERALL MASTERPLAN

ANUAR AZIZ ARCHITECT (SP/S 99)
Page 5 | 11<sup>th</sup> November 2021
All Rights Reserved | Anuar Aziz Architect @ 2021

| Anuar Aziz Architect @ 2021