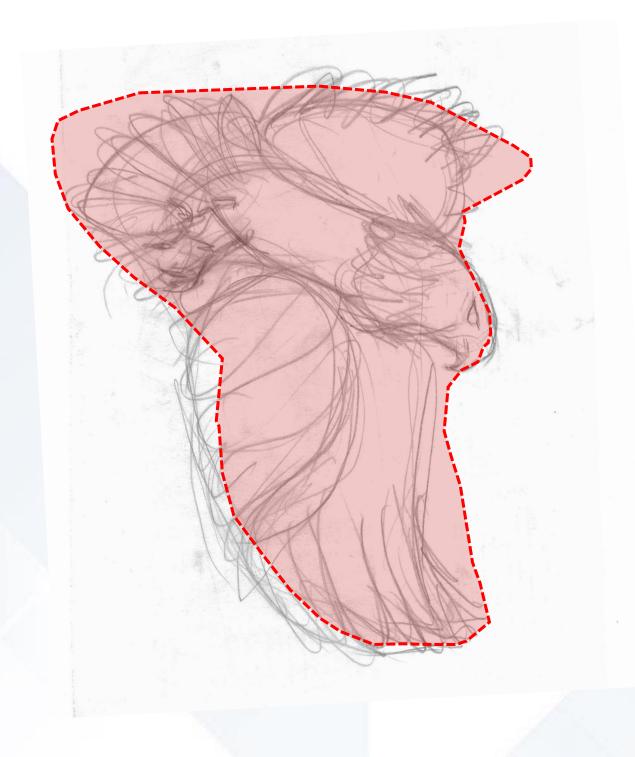

# **DESIGN CONCEPT**

Pulau Langkawi means 'island of the reddish-brown eagle' in colloquial Malay. The Malay word for eagle is *helang* - which is shortened to "lang", while *kawi* is the name of a red stone used as a chalk to mark goods.

The regal 'Langkawi' is interpreted as the shape of the new island named 'Langkawi Gateway'.

**DEVELOPMENT BY:** 

SUPPORTED BY:

LANGKAWI GATEWAY OVERALL MASTERPLAN

ANUAR AZIZ ARCHITECT (SP/S 99)

Page 12 | 11<sup>th</sup> November 2021