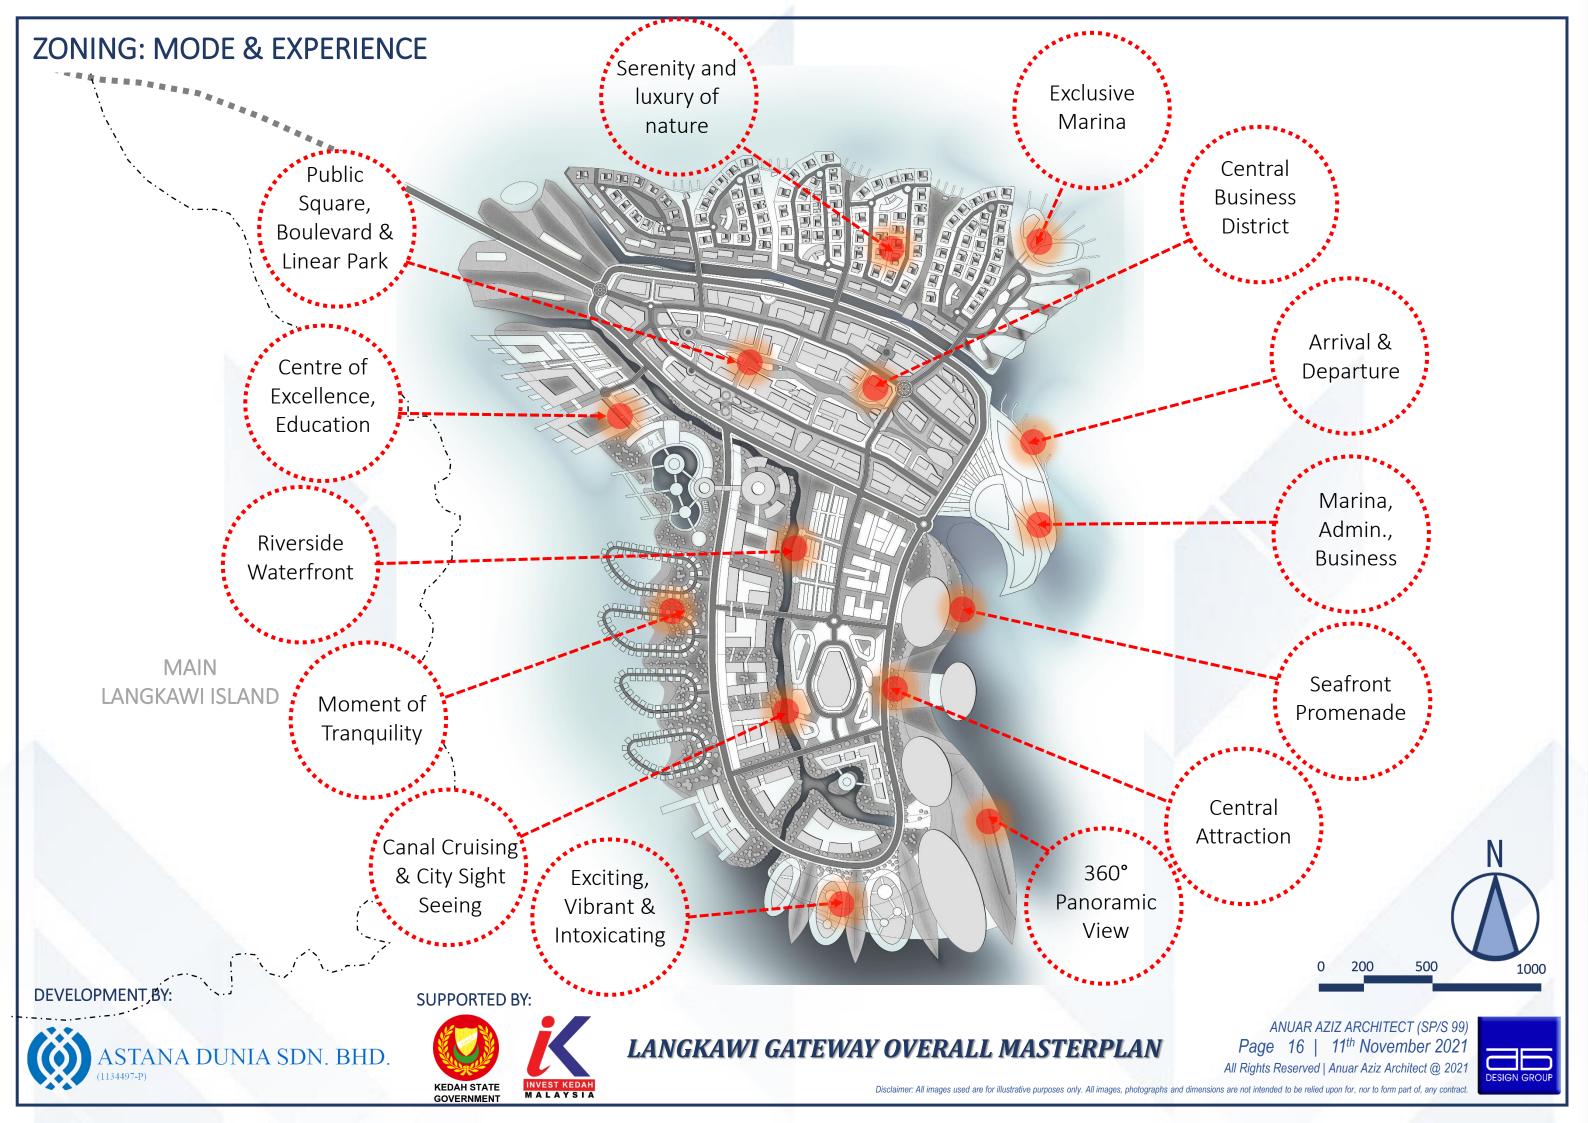

ng* - which is shortened to "lang", while *kawi* is the name of a red stone used as a chalk to mark goods.

The regal 'Langkawi' is interpreted as the shape of the new island named 'Langkawi Gateway'.





**DEVELOPMENT BY:** 



SUPPORTED BY:





LANGKAWI GATEWAY OVERALL MASTERPLAN

ANUAR AZIZ ARCHITECT (SP/S 99)

Page 12 | 11<sup>th</sup> November 2021

Il Rights Reserved | Anuar Aziz Architect @ 2021





DEVELOPMENT BY:



SUPPORTED BY:





# LANGKAWI GATEWAY OVERALL MASTERPLAN

ANUAR AZIZ ARCHITECT (SP/S 99)
Page 13 | 11<sup>th</sup> November 2021 All Rights Reserved | Anuar Aziz Architect @ 2021







SUPPORTED BY:





LANGKAWI GATEWAY OVERALL MASTERPLAN

ANUAR AZIZ ARCHITECT (SP/S 99) Page 14 | 11<sup>th</sup> November 2021 All Rights Reserved | Anuar Aziz Architect @ 2021







# **ZONING: THEMATIC PRECINTS**

# Entertainment & Tourism Hub

#### AREA: 300 Acres

- Mega Mall
- Hotels
- Underwater Mall
- Amusement & Theme Park World
- Premium Outlets
- Hotel & Resorts
- Cultural Centre
- **VR** City
- Sports Arena
- Fantasy, Sci-Fi Parks
- 250m Dia. Ferris Wheel (Eye of Malaysia)
- Outdoor Water Stage Performance
- Beach, Park & Waterfront

## **Medical Tourism City**

#### AREA: 150 Acres

- Langkawi Specialist Hospitals
- Langkawi Modern & Traditional Research & Development (R&D) Institute
- Wellness Residential, Hotel & Spa

#### **Education Hub**

#### AREA: 110 Acres

- Langkawi International Academic City (Business, Administration, Financial, Hospitality, Marine & Medical)
- Sports Park
- Commercial & Edu-tainment Activities

#### Services Hub

#### AREA: 7