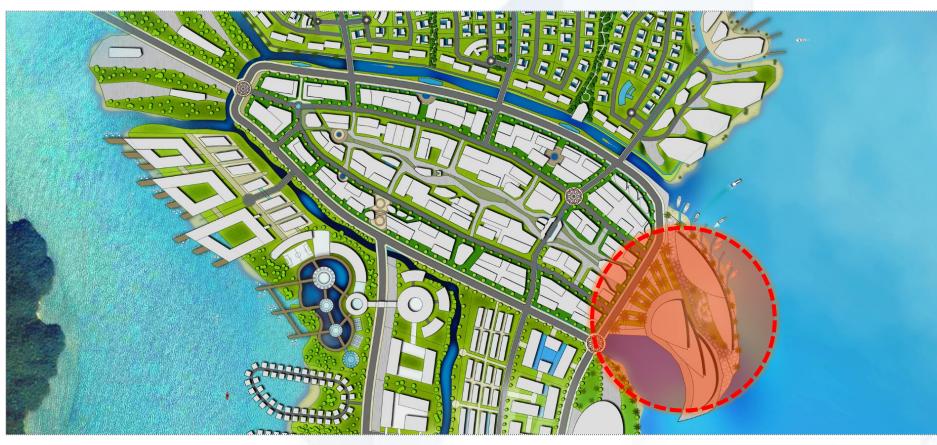

# **ZONING: THEMATIC PRECINTS**

# Entertainment & Tourism Hub

#### AREA: 300 Acres

- Mega Mall
- Hotels
- Underwater Mall
- Amusement & Theme Park World
- Premium Outlets
- Hotel & Resorts
- Cultural Centre
- **VR** City
- Sports Arena
- Fantasy, Sci-Fi Parks
- 250m Dia. Ferris Wheel (Eye of Malaysia)
- Outdoor Water Stage Performance
- Beach, Park & Waterfront