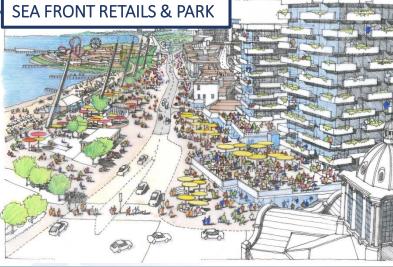

#### AREA: 300 Acres

- Mega Mall
- Hotels
- Underwater Mall
- Amusement & Theme Park World
- Premium Outlets
- Hotel & Resorts
- Cultural Centre
- **VR** City
- Sports Arena
- Fantasy, Sci-Fi Parks
- 250m Dia. Ferris Wheel (Eye of Malaysia)
- Outdoor Water Stage Performance
- Beach, Park & Waterfront