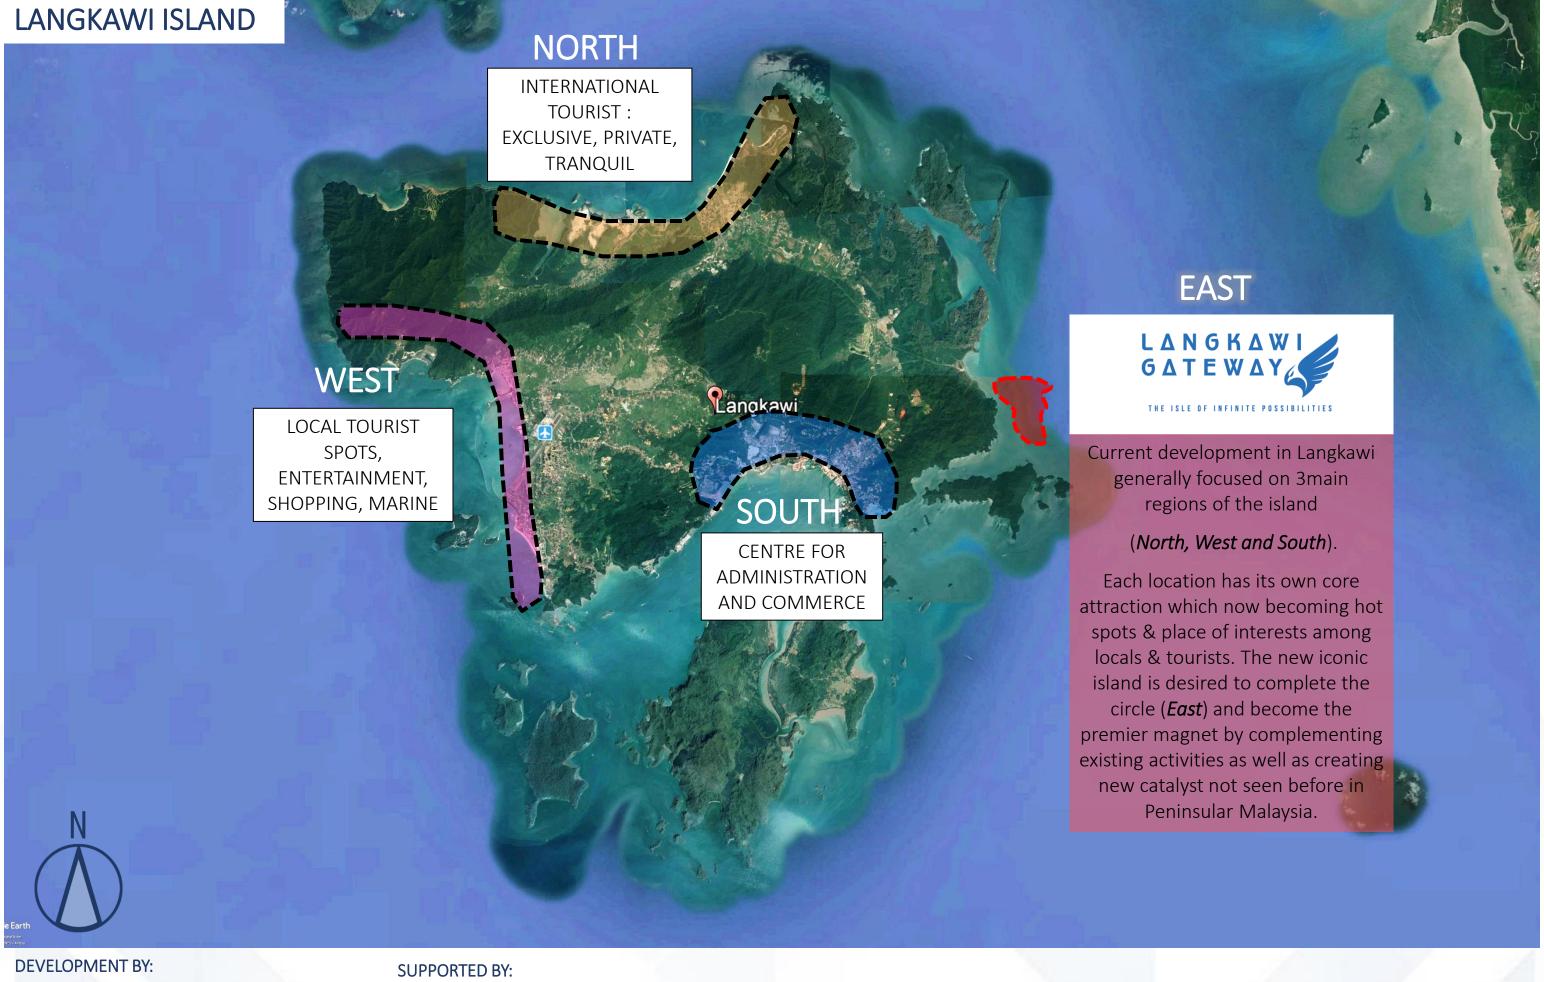

# LANGKAWI GATEWAY

A tourism oriented development on a new 1100 acres island off the east coast of Langkawi Island.

This world class masterpiece is designed as the new international gateway to Langkawi. Comprehensively master planned, it consist of a new CIQ, off shore finance, residential, commercial and tourism, education and medical precincts.

It symbolised future Langkawi and Malaysia's iconic masterpiece.

**DEVELOPMENT BY:** 

ASTANA DUNIA SDN. BHD.

SUPPORTED BY: