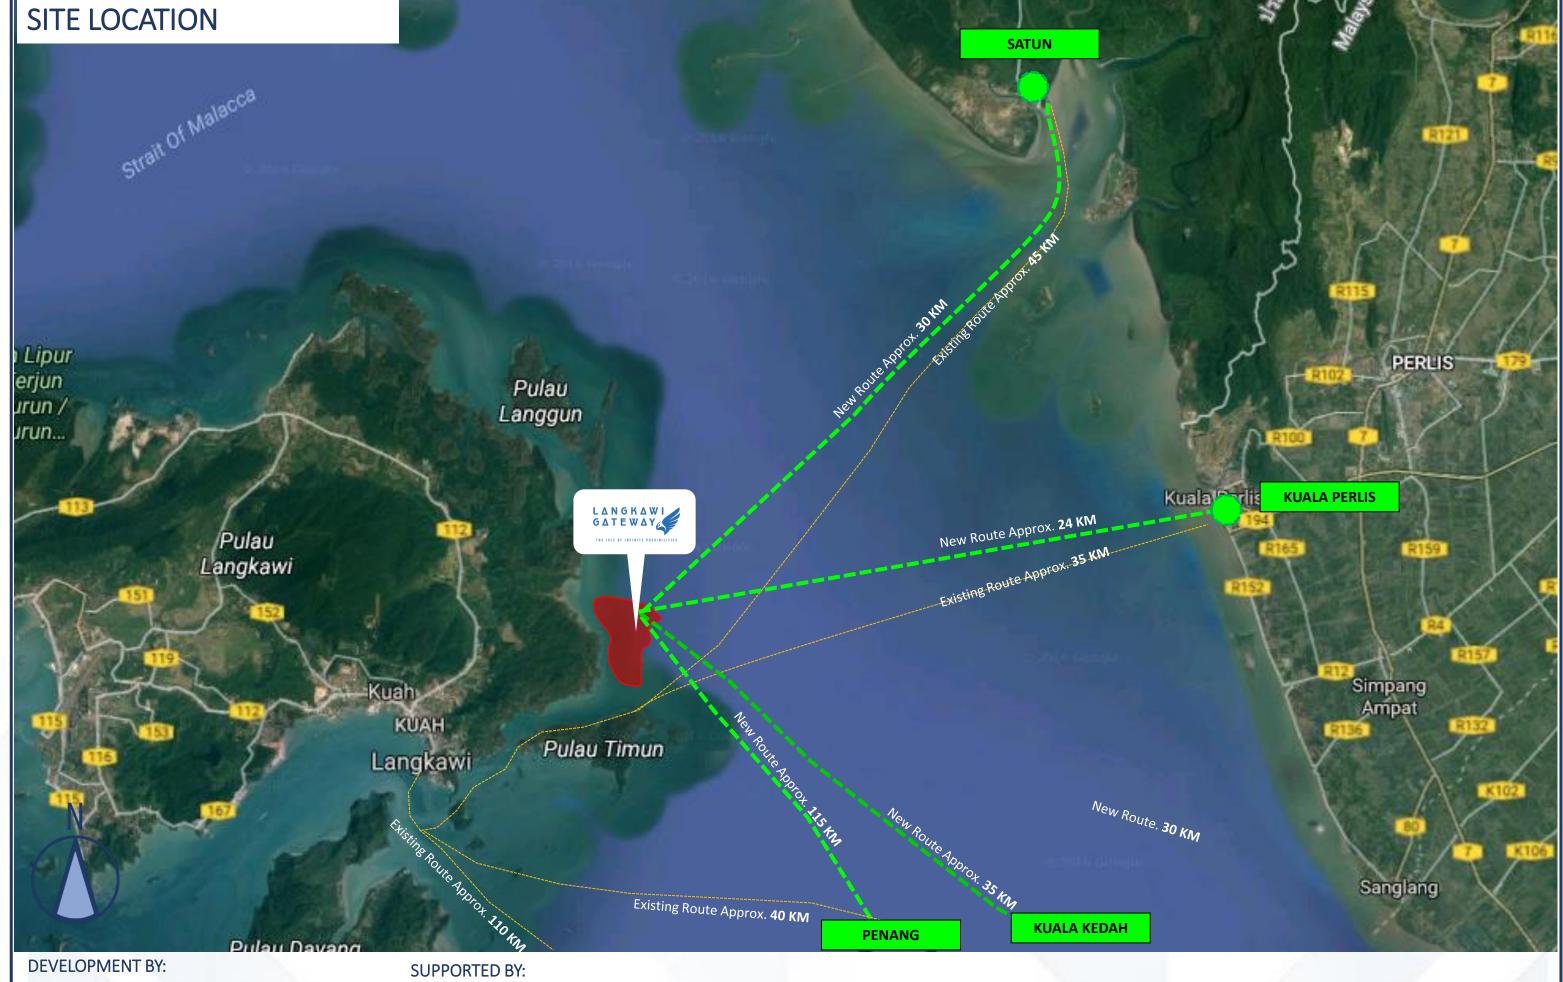

# LANGKAWI GATEWAY

A tourism oriented development on a new 1100 acres island off the east coast of Langkawi Island.

This world class masterpiece is designed as the new international gateway to Langkawi. Comprehensively master planned, it consist of a new CIQ, off shore finance, residential, commercial and tourism, education and medical precincts.

#### INTRODUCTION OF LANGKAWI

Langkawi has become a well-known holiday destination among domestic and international tourists. The island boasts its titles as the main tourism event organising location, duty-free island, and luxury holiday destination.

Langkawi is also the first UNESCO Global Geopark in Malaysia and Southeast Asia. Also known as Langkawi the Jewel of Kedah, this island is in the Northwest of Peninsular Malaysia, approximately 30 km from Perlis and 50 km from Kedah. It is further divided into six mukim(s) (sub-districts, territories, or townships) namely Kuah, Air Hangat, Padang Matsirat, Ulu Melaka, Bohor, and Kedawang, spanning the land range of 478.85 km².