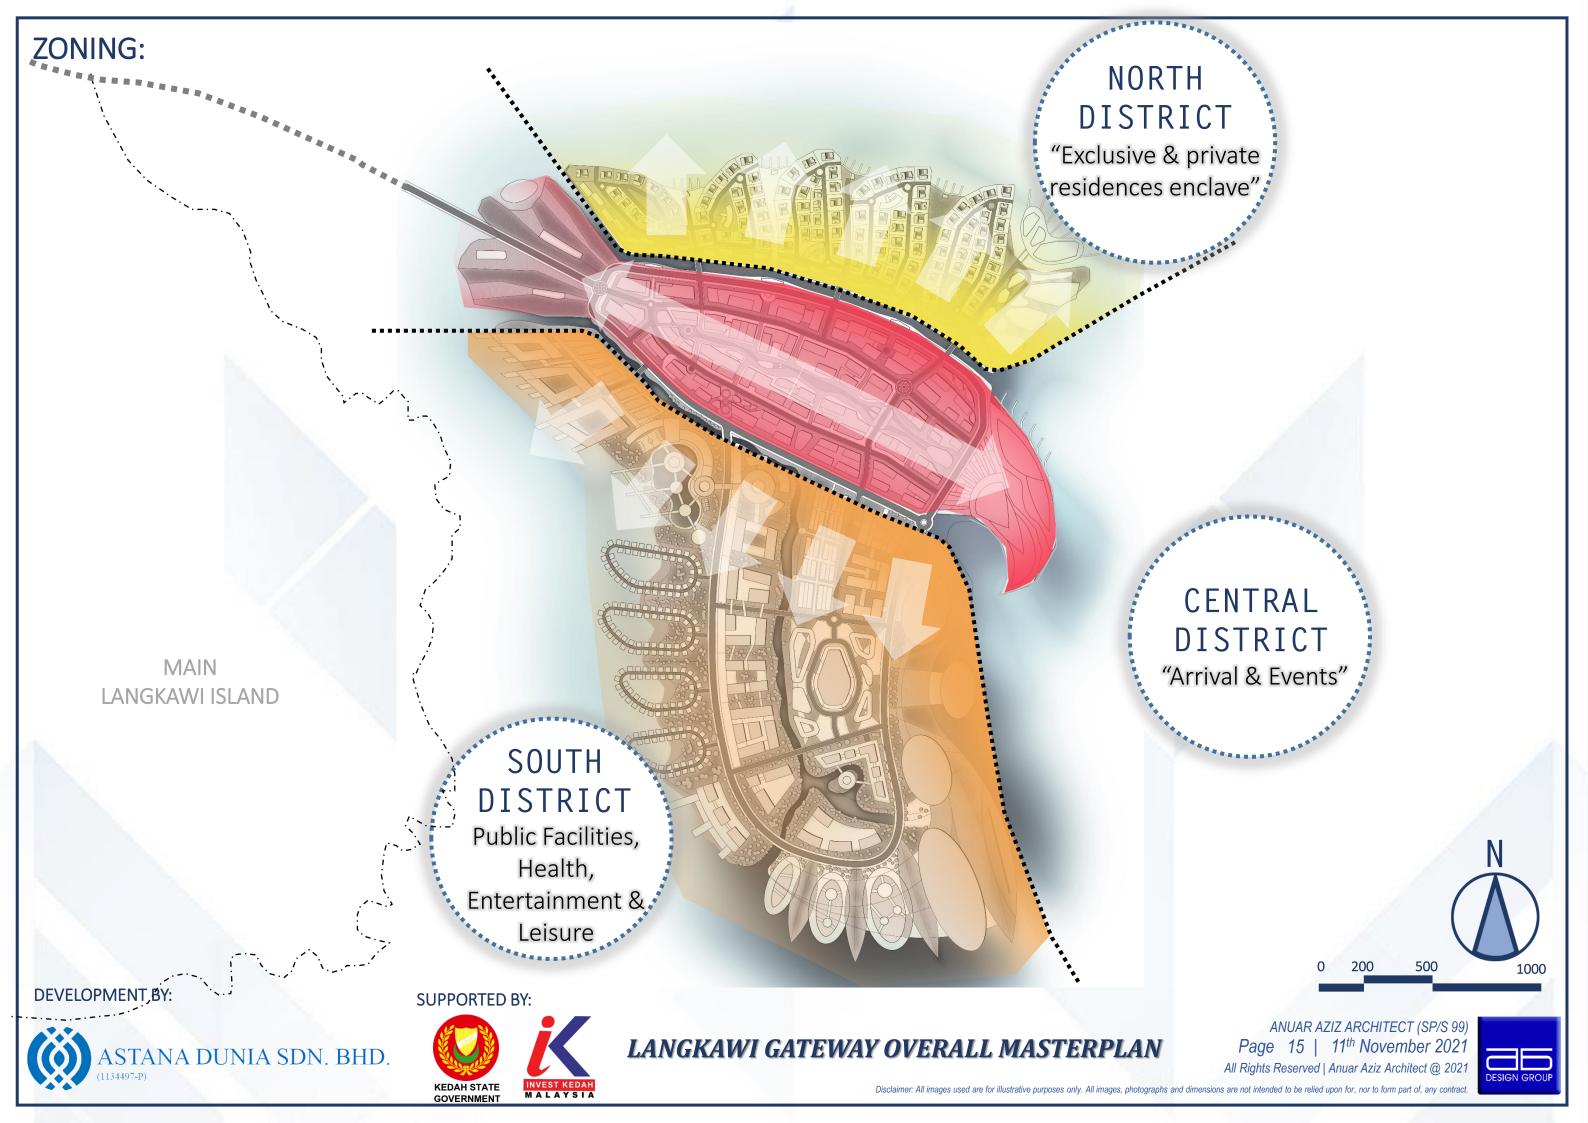

# **ZONING: THEMATIC PRECINTS**

# Entertainment & Tourism Hub

#### AREA: 300 Acres

- Mega Mall
- Hotels
- Underwater Mall
- Amusement & Theme Park World
- Premium Outlets
- Hotel & Resorts
- Cultural Centre
- **VR** City
- Sports Arena
- Fantasy, Sci-Fi Parks
- 250m Dia. Ferris Wheel (Eye of Malaysia)
- Outdoor Water Stage Performance
- Beach, Park & Waterfront

## **Medical Tourism City**

#### AREA: 150 Acres

- Langkawi Specialist Hospitals
- Langkawi Modern & Traditional Research & Development (R&D) Institute
- Wellness Residential, Hotel & Spa

#### **Education Hub**

#### AREA: 110 Acres

- Langkawi International Academic City (Business, Administration, Financial, Hospitality, Marine & Medical)
- Sports Park
- Commercial & Edu-tainment Activities

#### Services Hub

#### AREA: 70 Acres

- Maritime Complex & Terminal
- PMU (Main Substation)
- Sewerage Water Treatment (STP).
- Water Treatment Plant ...
- Medium-Cost & Affordable Housing

## CIQ

#### AREA: 50 Acres

- CIQ Complex and Maritime Complex
- Ferry Terminal
- Ship Dock & Facilities
- Transportation Hub

#### **CBD & Off-Shore Financial District**

#### AREA: 230 Acres

- Central Business District
- International Investment Square
- Corporate Office
- MICE (Meetings, Incentives, Convention & Exhibition)
- World Trade Centre
- Banks & Financial Institutions
- Duty Free & Trade Zone
- Islamic Financial Hub

#### **Residential Enclave**

#### AREA: 190 Acres

- High end Residence
- Gated & Guarded Community
- Floating Villa
- Recreational Quays
- **Exclusive Yacht Club**

ANUAR AZIZ ARCHITECT (SP/S 99) Page 17 | 11<sup>th</sup> November 2021