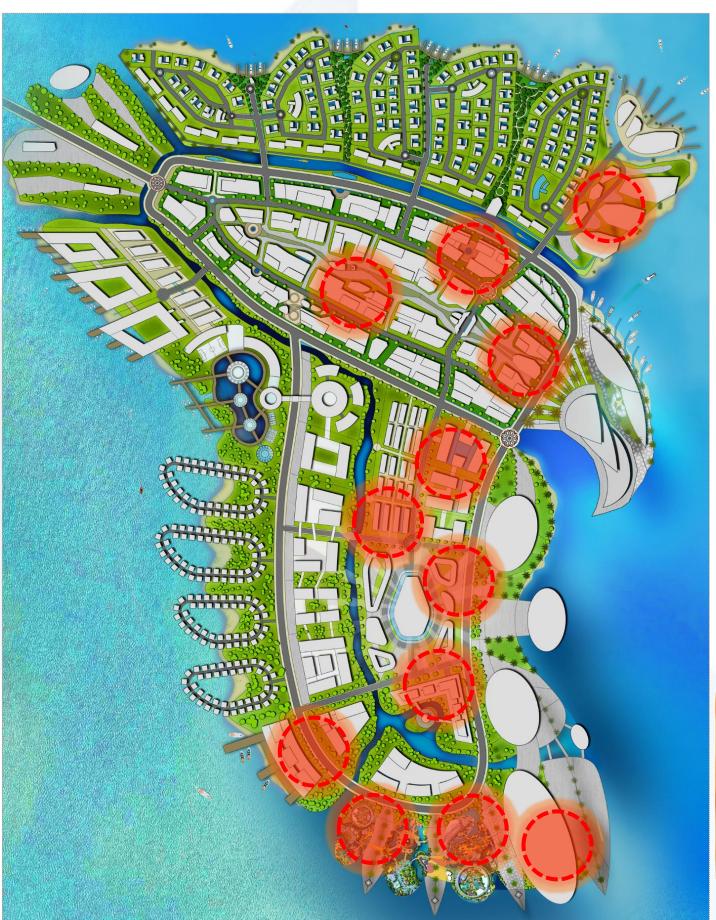

# **ZONING: THEMATIC PRECINTS**

# Entertainment & Tourism Hub

#### AREA: 300 Acres

- Mega Mall
- Hotels
- Underwater Mall
- Amusement & Theme Park World
- Premium Outlets
- Hotel & Resorts
- Cultural Centre
- **VR** City
- Sports Arena
- Fantasy, Sci-Fi Parks
- 250m Dia. Ferris Wheel (Eye of Malaysia)
- Outdoor Water Stage Performance
- Beach, Park & Waterfront

## **Medical Tourism City**

#### AREA: 150 Acres

- Langkawi Specialist Hospitals
- Langkawi Modern & Traditional Research & Development (R&D) Institute
- Wellness Residential, Hotel & Spa

#### **Education Hub**

#### AREA: 110 Acres

- Langkawi International Academic City (Business, Administration, Financial, Hospitality, Marine & Medical)
- Sports Park
- Commercial & Edu-tainment Activities

#### Services Hub

#### AREA: 70 Acres

- Maritime Complex & Terminal
- PMU (Main Substation)
- Sewerage Water Treatment (STP).
- Water Treatment Plant ...
- Medium-Cost & Affordable Housing

## CIQ

#### AREA: 50 Acres

- CIQ Complex and Maritime Complex
- Ferry Terminal
- Ship Dock & Facilities
- Transportation Hub

#### **CBD & Off-Shore Financial District**

#### AREA: 230 Acres

- Central Business District
- International Investment Square
- Corporate Office
- MICE (Meetings, Incentives, Convention & Exhibition)
- World Trade Centre
- Banks & Financial Institutions
- Duty Free & Trade Zone
- Islamic Financial Hub

#### **Residential Enclave**

#### AREA: 190 Acres

- High end Residence
- Gated & Guarded Community
- Floating Villa
- Recreational Quays
- **Exclusive Yacht Club**

ANUAR AZIZ ARCHITECT (SP/S 99) Page 17 | 11<sup>th</sup> November 2021