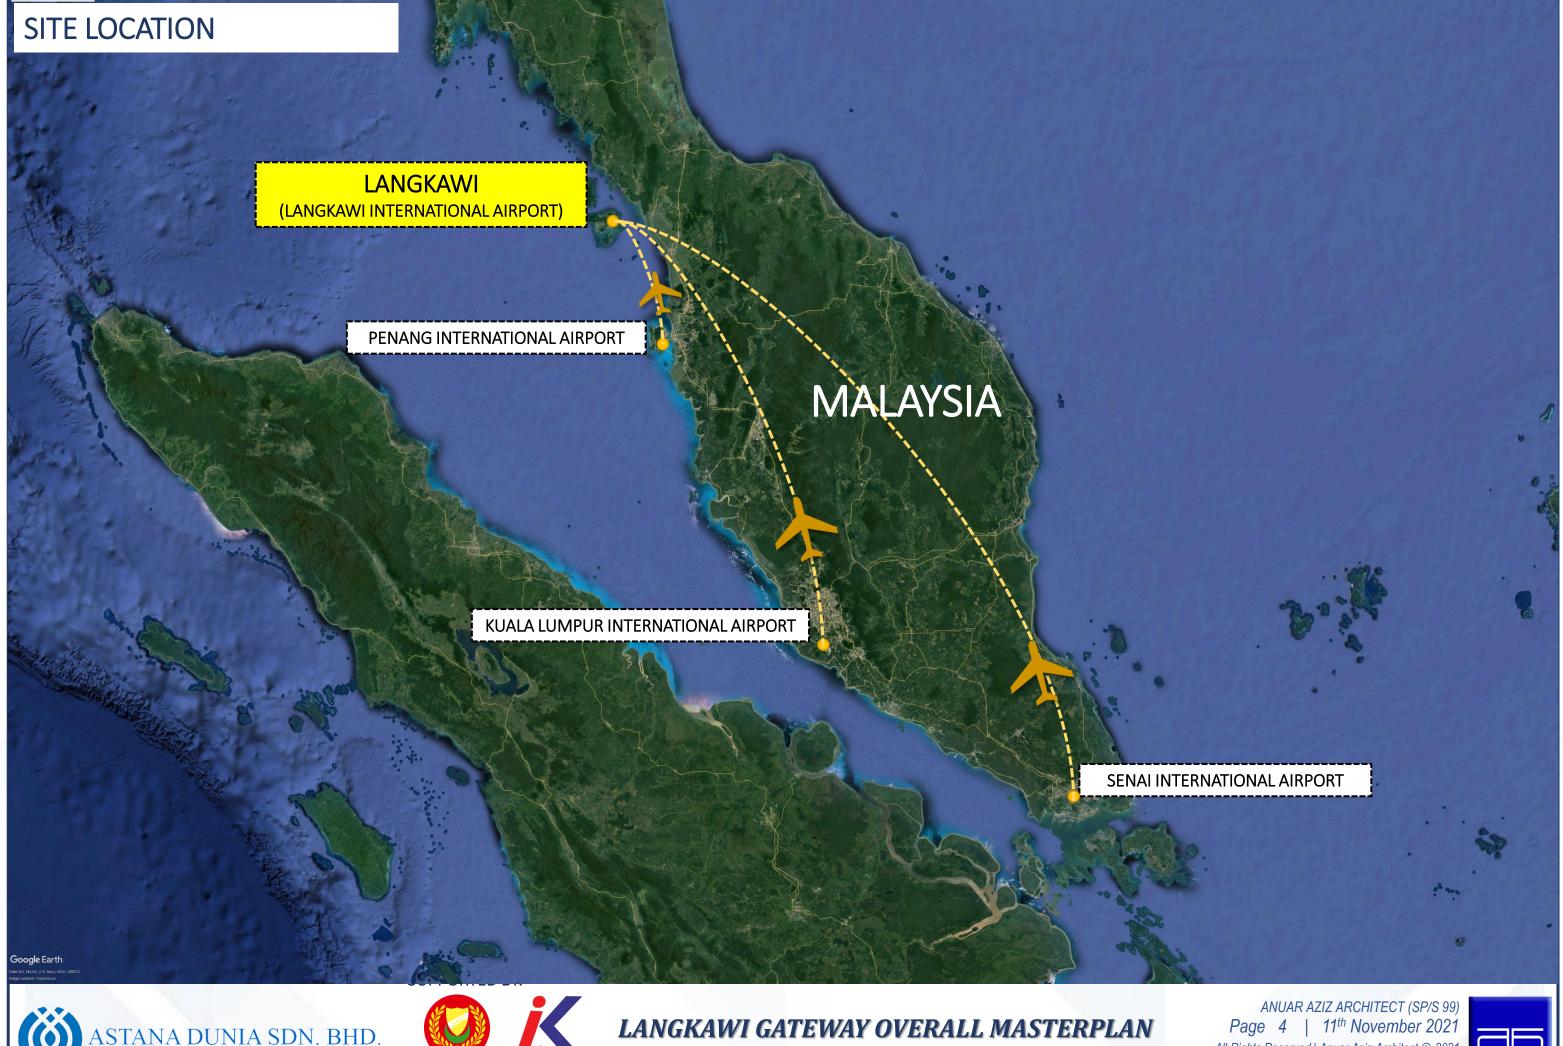

# LANGKAWI GATEWAY

A tourism oriented development on a new 1100 acres island off the east coast of Langkawi Island.

This world class masterpiece is designed as the new international gateway to Langkawi. Comprehensively master planned, it consist of a new CIQ, off shore finance, residential, commercial and tourism, education and medical precincts.

# LANGKAWI GATEWAY OVERALL MASTERPLAN

ANUAR AZIZ ARCHITECT (SP/S 99)
Page 5 | 11<sup>th</sup> November 2021
All Rights Reserved | Anuar Aziz Architect @ 2021

| Anuar Aziz Architect @ 2021