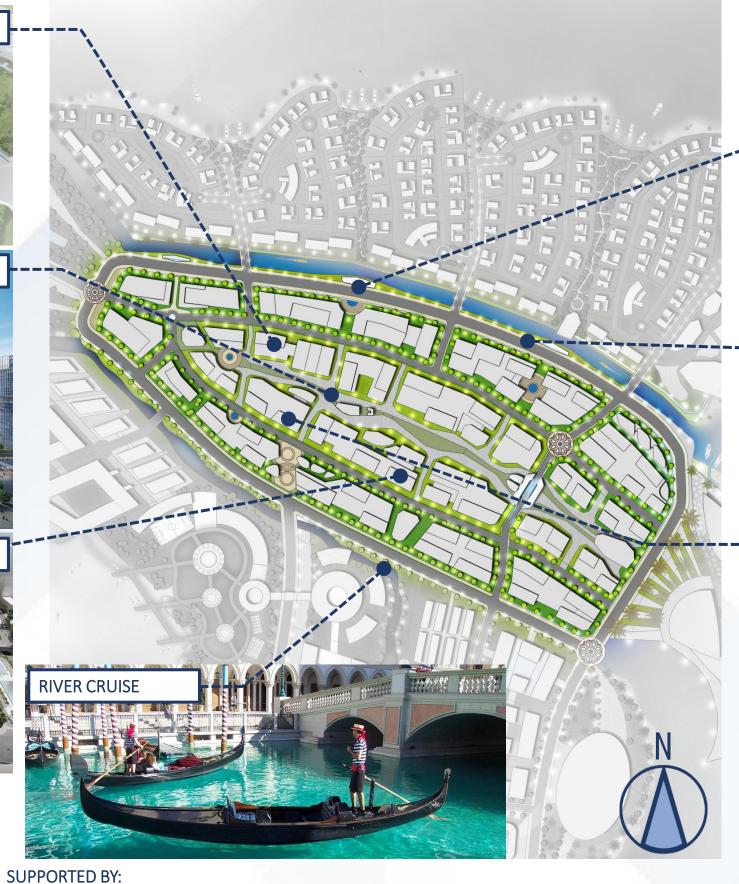

#### **Residential Enclave**

#### AREA: 190 Acres

- High end Residence
- Gated & Guarded Community
- Floating Villa
- Recreational Quays
- **Exclusive Yacht Club**

ANUAR AZIZ ARCHITECT (SP/S 99) Page 17 | 11<sup>th</sup> November 2021