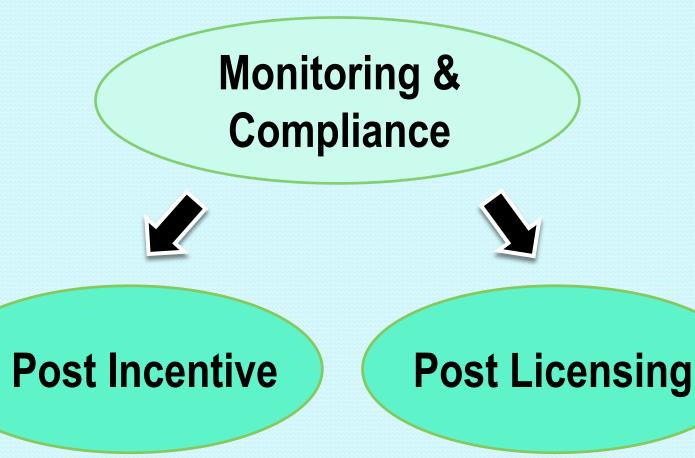

# Roles of Licensing & Incentive Compliance & Monitoring Section

#### **Post Incentive**

| No. | Post Incentive Matters – Related to Pioneer Status (PS) /<br>Investment Tax Allowance (ITA) |
|-----|---------------------------------------------------------------------------------------------|
| 1.  | Issuance of Pioneer Certificate                                                             |
| 2.  | Determination of effective date                                                             |
| 3.  | Extension period of 2 <sup>nd</sup> 5 years                                                 |
| 4.  | Verification of compliance to incentive conditions                                          |
| 5.  | Deferment of Pioneer Certificate / determination of effective date                          |
| 6.  | Surrender and withdrawal of incentive                                                       |
| 7.  | Annual compliance report                                                                    |
|     |                                                                                             |

### **Post Licensing**

| No. | Post Licensing Matters – Related to Manufacturing License<br>(ML) |
|-----|-------------------------------------------------------------------|
| 1.  | Change of company name                                            |
| 2.  | Amendment of factory address                                      |
| 3.  | Change of factory location                                        |
| 4.  | Consolidation of ML                                               |
| 5.  | Duplication of ML                                                 |
| 6.  | Surrender or cancellation of ML / Interim approval                |
| 7.  | Reversal of cancellation of ML (before gazette)                   |
| 8.  | Updating of ML conditions                                         |