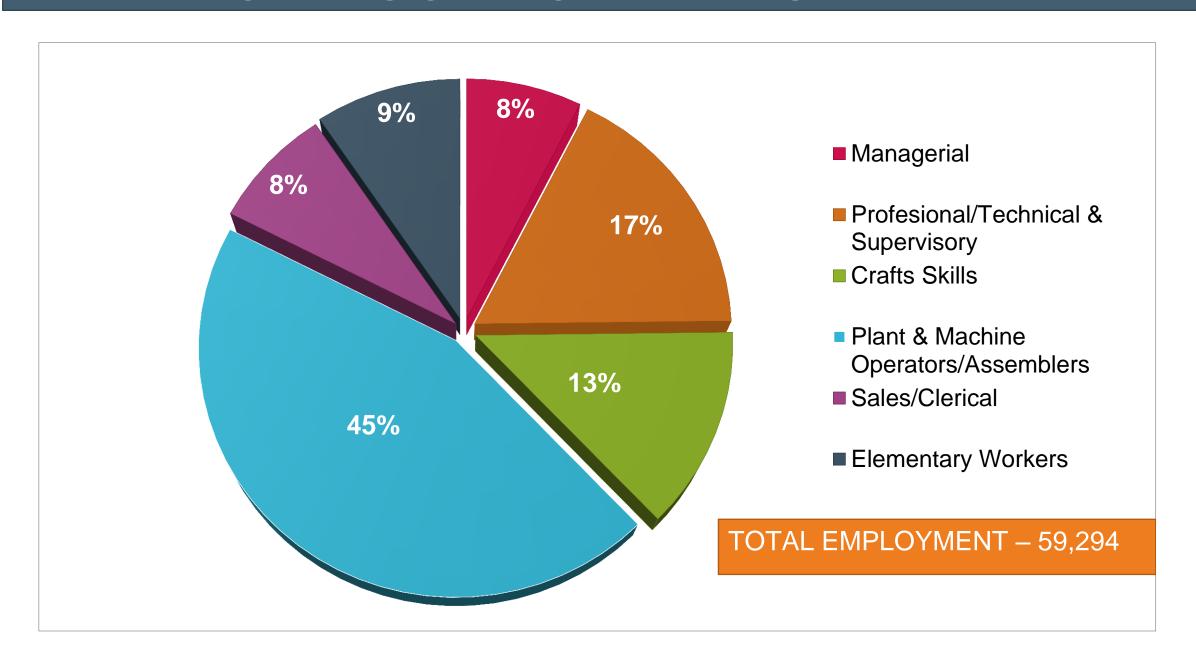

## CATEGORY OF EMPLOYMENT

|                   |            | CATEGORY OF WORKERS                          |              |                                              |                             |                       |        |  |  |  |
|-------------------|------------|----------------------------------------------|--------------|----------------------------------------------|-----------------------------|-----------------------|--------|--|--|--|
| STATE             |            | MTS                                          |              |                                              |                             |                       |        |  |  |  |
|                   | Managerial | Professionals/<br>Technical &<br>Supervisory | Craft Skills | Plant & Machine<br>Operators &<br>Assemblers | Sales, Clerical &<br>Others | Elementary<br>Workers | Total  |  |  |  |
| Johor             | 697        | 1,659                                        | 1,380        | 7,355                                        | 789                         | 773                   | 12,653 |  |  |  |
| W.P. Kuala Lumpur | 30         | 135                                          | 85           | 127                                          | 93                          | 106                   | 576    |  |  |  |
| Kedah             | 183        | 499                                          | 630          | 1,602                                        | 290                         | 432                   | 3,636  |  |  |  |
| Kelantan          | 56         | 27                                           | 79           | 120                                          | 94                          | 6                     | 382    |  |  |  |
| W.P. Labuan       | 8          | 0                                            | 0            | 7                                            | 5                           | 15                    | 35     |  |  |  |
| Melaka            | 182        | 296                                          | 437          | 717                                          | 85                          | 232                   | 1,949  |  |  |  |
| Negeri Sembilan   | 245        | 404                                          | 543          | 1,114                                        | 684                         | 335                   | 3,325  |  |  |  |
| Pahang            | 308        | 631                                          | 92           | 925                                          | 103                         | 242                   | 2,301  |  |  |  |
| Perak             | 138        | 382                                          | 287          | 1,351                                        | 165                         | 231                   | 2,554  |  |  |  |
| Perlis            | 0          | 3                                            | 12           | 6                                            | 0                           | 0                     | 21     |  |  |  |
| Pulau Pinang      | 503        | 1,751                                        | 1,576        | 4,391                                        | 549                         | 729                   | 9,499  |  |  |  |
| Sabah             | 60         | 65                                           | 104          | 166                                          | 135                         | 90                    | 620    |  |  |  |
| Sarawak           | 87         | 380                                          | 46           | 551                                          | 77                          | 31                    | 1,172  |  |  |  |
| Selangor          | 1,632      | 3,820                                        | 1,895        | 7,222                                        | 1,581                       | 2,325                 | 18,475 |  |  |  |
| Terengganu        | 316        | 212                                          | 574          | 804                                          | 111                         | 79                    | 2,096  |  |  |  |
| TOTAL             | 4,445      | 10,264                                       | 7,740        | 26,458                                       | 4,761                       | 5,626                 | 59,294 |  |  |  |

### CATEGORY OF EMPLOYMENT