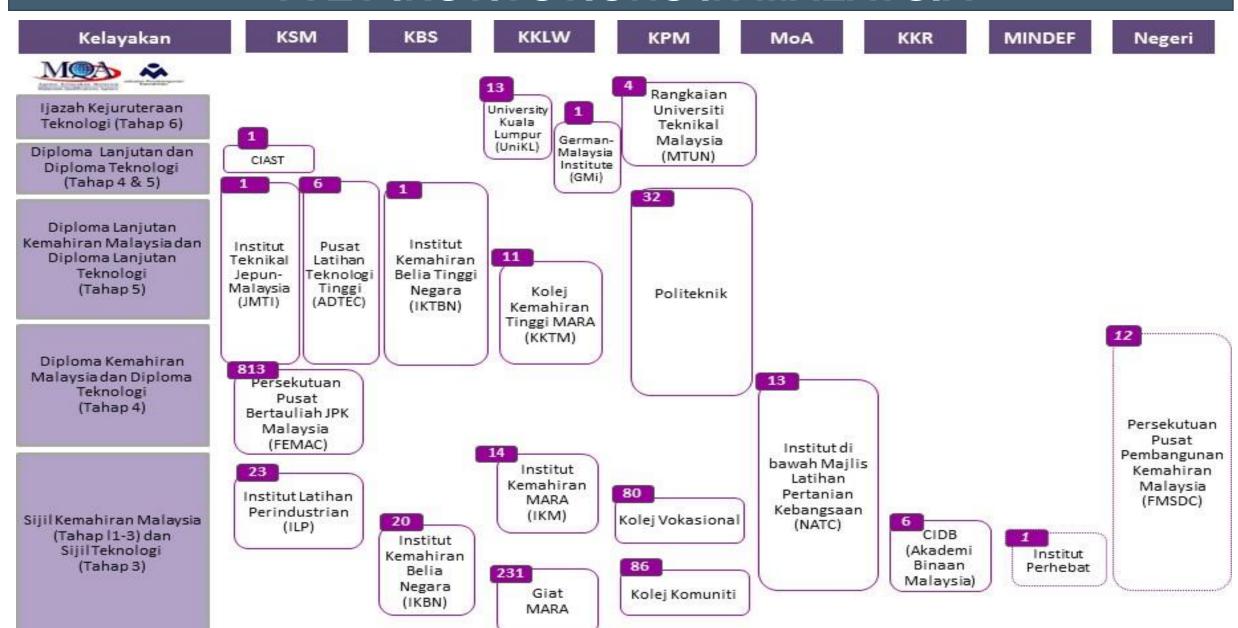

| 0      | 562    | 574   |
| Perlis            | 0                    | 0                     | 0         | 0            | 0                     | 0                          | 0      | 12     | 12    |
| Sabah             | 18                   | 1                     | 9         | 0            | 21                    | 7                          | 8      | 40     | 104   |
| Sarawak           | 11                   | 0                     | 1         | 4            | 9                     | 6                          | 4      | 11     | 46    |
| Total             | 459                  | 186                   | 572       | 189          | 1,481                 | 247                        | 297    | 4,309  | 7,740 |

#### **SKILLED MANPOWER**





#### TVET INSTITUTIONS IN MALAYSIA