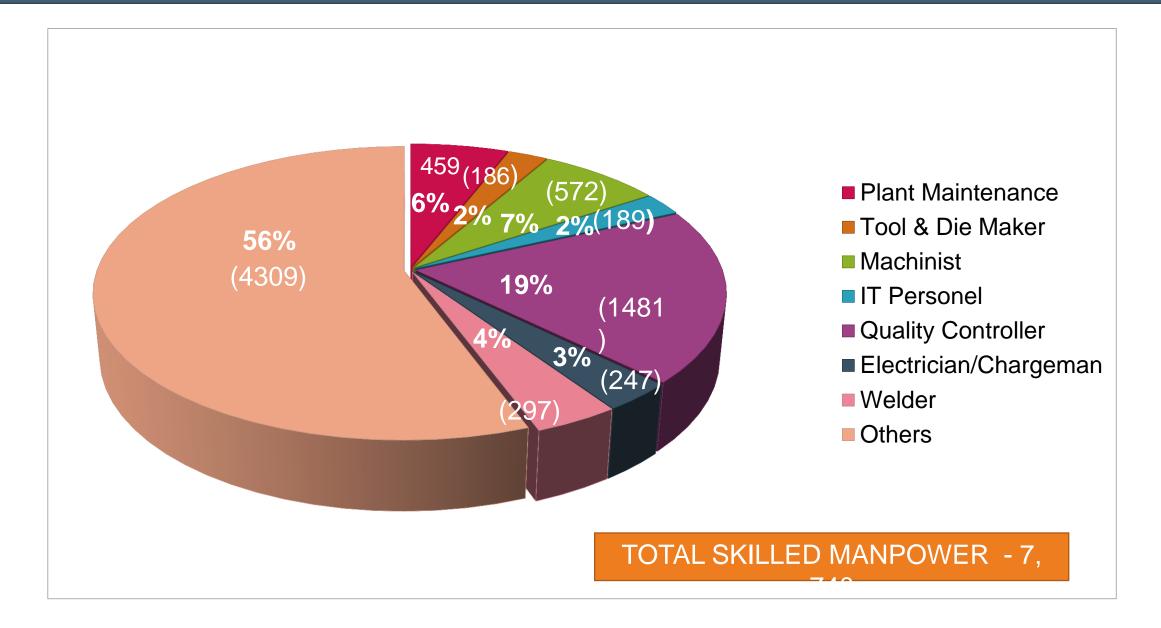

## **CATEGORY SKILLED MANPOWER**

|                   | CRAFTS SKILLS        |                       |           |              |                       |                            |        |        |       |
|-------------------|----------------------|-----------------------|-----------|--------------|-----------------------|----------------------------|--------|--------|-------|
| STATE             | Plant<br>Maintenance | Tools & Die<br>Makers | Machinist | IT Personnel | Quality<br>Controller | Electrician /<br>Chargeman | Welder | Others | Total |
| W.P. Kuala Lumpur | 0                    | 0                     | 0         | 2            | 12                    | 0                          | 0      | 63     | 77    |
| W.P. Labuan       | 0                    | 0                     | 0         | 0            | 0                     | 0                          | 0      | 0      | 0     |
| Selangor          | 136                  | 34                    | 174       | 56           | 461                   | 59                         | 48     | 943    | 1,911 |
| Pulau Pinang      | 41                   | 91                    | 194       | 69           | 199                   | 45                         | 135    | 772    | 1,546 |
| Perak             | 36                   | 3                     | 14        | 4            | 36                    | 17                         | 12     | 173    | 295   |
| Johor             | 106                  | 22                    | 89        | 13           | 446                   | 24                         | 46     | 584    | 1,330 |
| Negeri Sembilan   | 50                   | 17                    | 29        | 16           | 77                    | 30                         | 21     | 283    | 523   |
| Melaka            | 11                   | 2                     | 30        | 13           | 80                    | 20                         | 10     | 367    | 533   |
| Kedah             | 19                   | 3                     | 26        | 11           | 114                   | 21                         | 5      | 417    | 616   |
| Pahang            | 18                   | 8                     | 1         | 0            | 18                    | 3                          | 6      | 40     | 94    |
| Kelantan          | 8                    | 5                     | 4         | 1            | 6                     | 11                         | 2      | 42     | 79    |
| Terengganu        | 5                    | 0                     | 1         | 0            | 2                     | 4                          | 0      | 562    | 574   |
| Perlis            | 0                    | 0                     | 0         | 0            | 0                     | 0                          | 0      | 12     | 12    |
| Sabah             | 18                   | 1                     | 9         | 0            | 21                    | 7                          | 8      | 40     | 104   |
| Sarawak           | 11                   | 0                     | 1         | 4            | 9                     | 6                          | 4      | 11     | 46    |
| Total             | 459                  | 186                   | 572       | 189          | 1,481                 | 247                        | 297    | 4,309  | 7,740 |

#### **SKILLED MANPOWER**