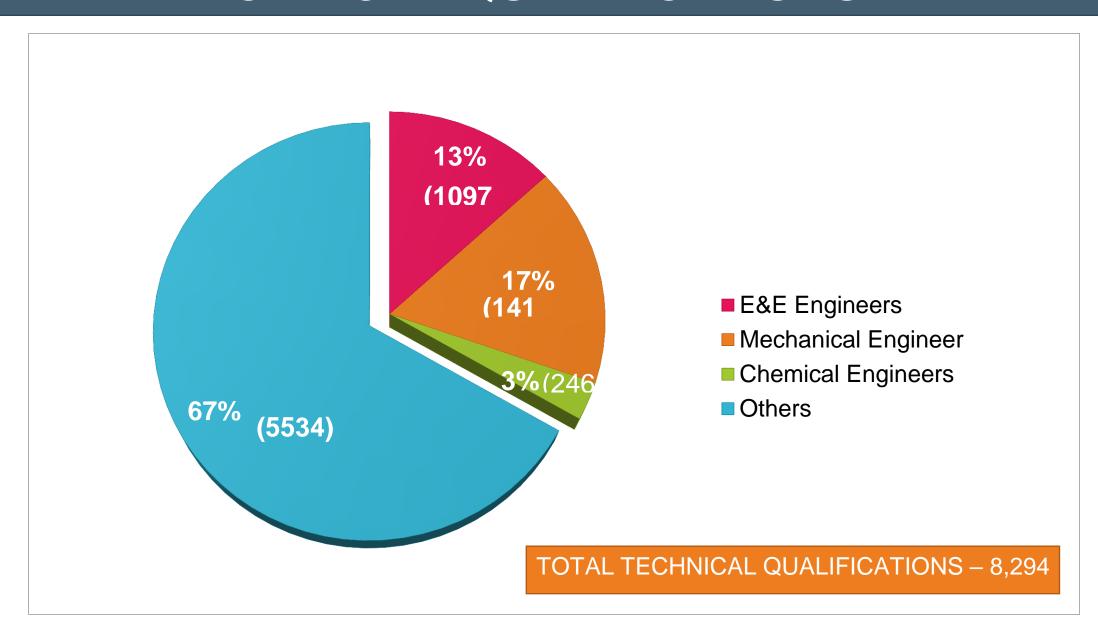

## TECHNICAL QUALIFICATIONS

|                   | TECHNICAL QUALIFICATIONS |                      |                    |        |          |  |  |
|-------------------|--------------------------|----------------------|--------------------|--------|----------|--|--|
| STATE             | E&E Engineers            | Mechanical Engineers | Chemical Engineers | Others | Subtotal |  |  |
| W.P. Kuala Lumpur | 44                       | 7                    | 1                  | 31     | 83       |  |  |
| W.P. Labuan       | 0                        | 0                    | 0                  | 0      | 0        |  |  |
| Selangor          | 322                      | 470                  | 107                | 2,221  | 3,120    |  |  |
| Pulau Pinang      | 176                      | 266                  | 23                 | 1,054  | 1,519    |  |  |
| Perak             | 26                       | 39                   | 5                  | 223    | 293      |  |  |
| Johor             | 207                      | 278                  | 46                 | 809    | 1,340    |  |  |
| Negeri Sembilan   | 42                       | 83                   | 24                 | 52     | 201      |  |  |
| Melaka            | 123                      | 51                   | 12                 | 52     | 238      |  |  |
| Kedah             | 115                      | 117                  | 13                 | 44     | 289      |  |  |
| Pahang            | 16                       | 25                   | 2                  | 573    | 616      |  |  |
| Kelantan          | 3                        | 3                    | 0                  | 4      | 10       |  |  |
| Terengganu        | 11                       | 55                   | 9                  | 95     | 170      |  |  |
| Perlis            | 0                        | 0                    | 0                  | 3      | 3        |  |  |
| Sabah             | 12                       | 10                   | 4                  | 14     | 40       |  |  |
| Sarawak           | 0                        | 13                   | 0                  | 359    | 372      |  |  |
| Total             | 1,097                    | 1,417                | 246                | 5,534  | 8,294    |  |  |

#### TECHNICAL QUALIFICATIONS