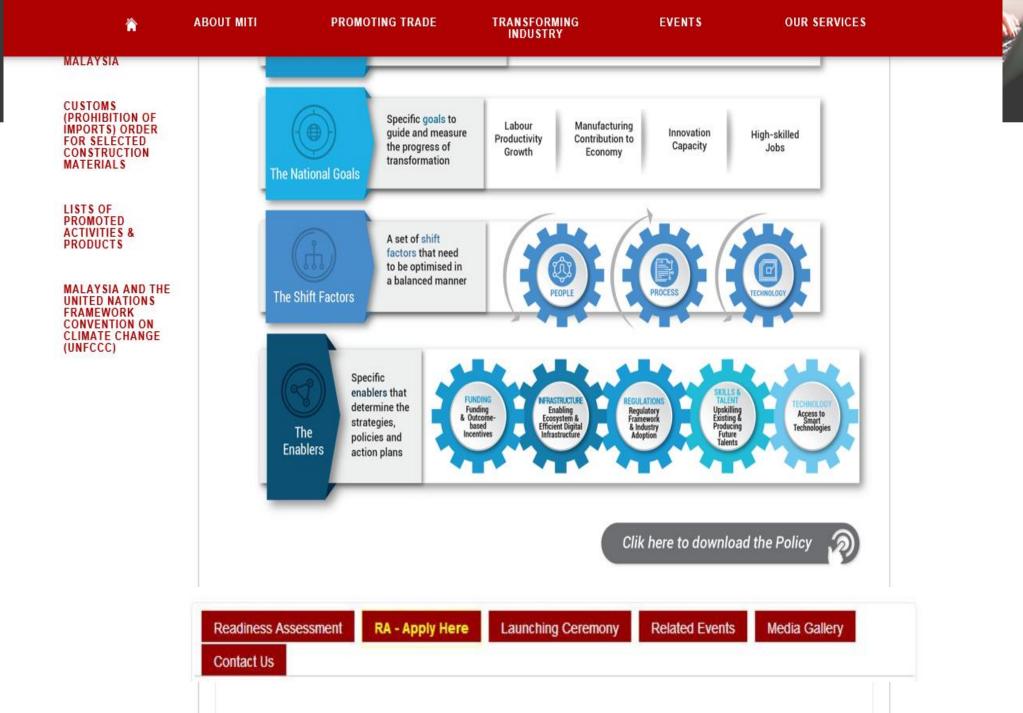

# Industry4WRD : The Strategic Enablers

|                                                                                                                                                                                   |                                                                                                                                                                                                                                                                                                                                             | R                                                                                                                                                                                                                                                                                                                                                                                  |                                                                                                                                                                                                                                      |                                                                                                                                                                                                                                                                                                                                                                                            |
|-----------------------------------------------------------------------------------------------------------------------------------------------------------------------------------|---------------------------------------------------------------------------------------------------------------------------------------------------------------------------------------------------------------------------------------------------------------------------------------------------------------------------------------------|------------------------------------------------------------------------------------------------------------------------------------------------------------------------------------------------------------------------------------------------------------------------------------------------------------------------------------------------------------------------------------|--------------------------------------------------------------------------------------------------------------------------------------------------------------------------------------------------------------------------------------|--------------------------------------------------------------------------------------------------------------------------------------------------------------------------------------------------------------------------------------------------------------------------------------------------------------------------------------------------------------------------------------------|
| Financing & Outcome-<br>based Incentives                                                                                                                                          | Enabling Ecosystem &<br>Efficient Digital<br><b>Infrastructure</b>                                                                                                                                                                                                                                                                          | <b>Regulatory</b> Framework &<br>Industry Adoption                                                                                                                                                                                                                                                                                                                                 | Up <b>skill</b> ing Existing &<br>Producing Future Talents                                                                                                                                                                           | Access to Smart<br><b>Technologies</b> & Standards                                                                                                                                                                                                                                                                                                                                         |
| Strategy F1:<br>Provide outcome based<br>incentives, including tax<br>incentives to encourage<br>investments in, and<br>adoption of, industry<br>4.0 technologies &<br>processes. | Strategy I1:<br>Strengthen the digital<br>connectivity in and between<br>industrial, education and<br>training hubs to remove<br>connectivity bottlenecks in<br>adopting industry 4.0<br>technologies.<br>Strategy I2:                                                                                                                      | Strategy R1:<br>Increase awareness of the<br>need, benefits and<br>opportunities of Industry 4.0<br>technologies and business<br>processes among<br>manufacturing firms<br>Strategy R2:<br>Create a platform and<br>mochanism to holp                                                                                                                                              | <b>Strategy S1:</b><br>Enhance the capabilities<br>of the existing workforce<br>through national<br>development programmes<br>specially designed<br>for specific manufacturing<br>sectors and support<br>re-skilling and upskilling. | Strategy T1:<br>Establish digital/technology labs<br>and collaborative platforms,<br>especially public-private<br>partnerships (PPP), to create<br>awareness and understanding,<br>foster the adoption of new<br>technologies, and facilitate<br>the transfer of knowledge                                                                                                                 |
| Strategy F2:<br>Introduce dynamic and<br>innovative financial<br>products to encourage<br>adoption of Industry 4.0<br>technologies and<br>processes.                              | Enhance the digitalisation and<br>integration of government<br>processes and infrastructure<br>along supply and<br>manufacturing value chains.<br><b>Strategy I3:</b><br>Involve services providers<br>for industry 4.0 and link<br>them to manufacturing firm<br>s to help implement<br>technologies, processes an<br>d skill development. | mechanism to help<br>manufacturing firms,<br>especially SMEs, assess and<br>develop their Industry 4.0<br>capabilities<br><b>Strategy R3:</b><br>Improve data integrity,<br>standards, sharing, and<br>security to facilitate seamless<br>integration of manufacturing<br>value chains and to support<br>intra-ministerial coordination<br>for effective Industry 4.0<br>programs. | <b>Strategy S2:</b><br>Ensure the availability<br>of future talent by<br>equipping students with<br>the necessary skillsets<br>to work in the Industry 4.0<br>Environment.                                                           | Establish and implement standards<br>for interoperability, quality and safety<br>for Smart manufacturing and<br>Industry 4.0 technologies.<br><b>Strategy T3:</b><br>Intensify Research, Innovation,<br>Commercialisation and<br>Entrepreneurship (RICE) programmes<br>and activities in specific Industry 4.0<br>technologies and processes that<br>support and advance priority sectors. |