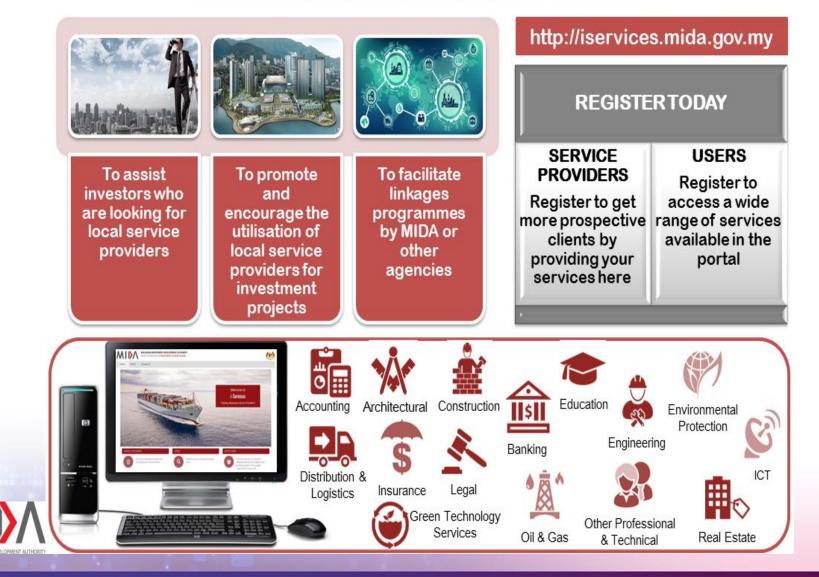

# **MIDA i-SERVICES PORTAL**

"A Single Market Place to Link Investors and Companies Interested to Source for Domestic Services with Local Service Providers"