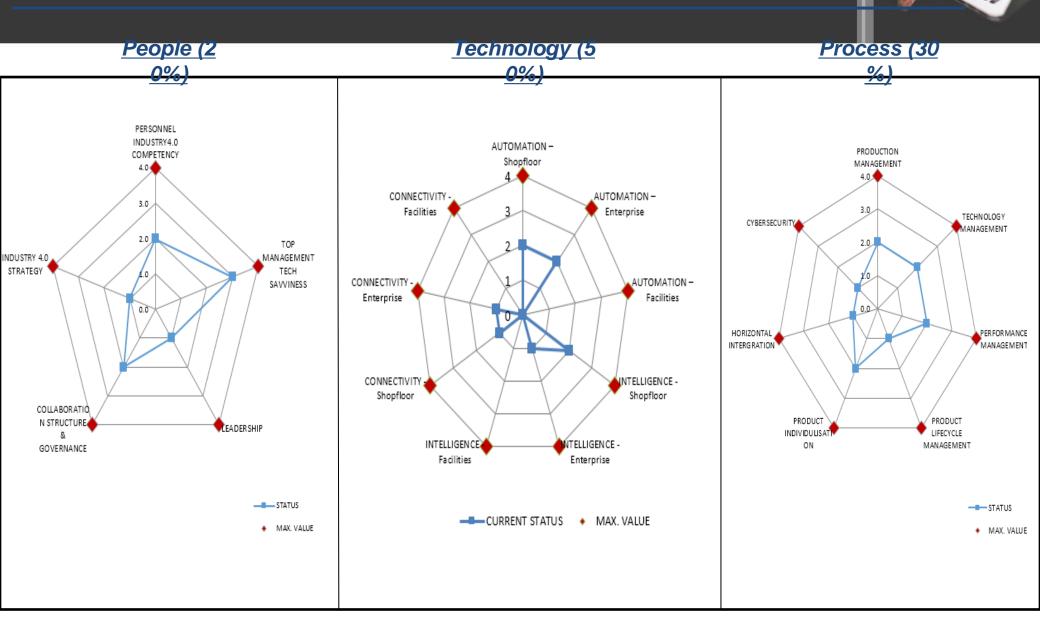

# **Snapshot of Shift Factor Scoring**

#### Company scored overall 34%

#### **Assessment Summary:**

- Overall the company has experience in terms of strategy and technology moving towards Industry 4.0 but currently th eir focus is on 3 major areas of improvement; product quality, production bottleneck and marketing & branding.
- Currently, some of the machines are Industry 4.0 ready but not fully exploited, due to their priority areas as mentioned
   In terms of strategy, they have technology and business roadmaps which states their vision towards becoming an IP
   O company in 2022.