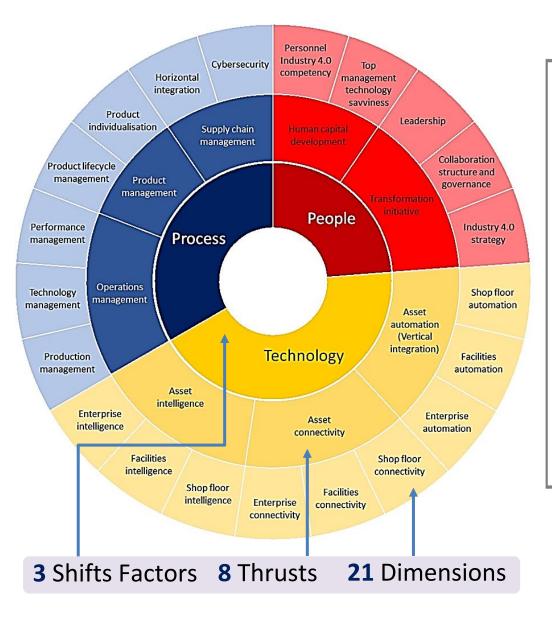

# Industry4WRD Readiness Assessment Criteria

Focuses on the application of intelligent, connected and automated technologies at 3 different layers

50%

Focuses on the management system involved in running business operations, supply chain & product lifecycle

30%

Focuses on the **people** and the entire <u>organisation</u> by <u>emphasising</u> on strategies towards having a **suitable** set of **workforce** 