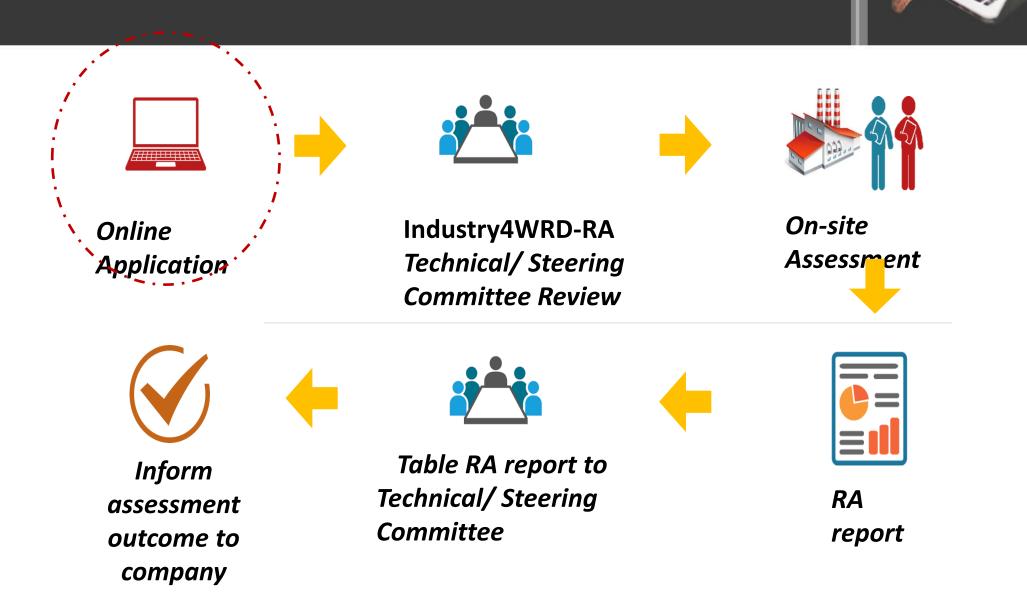

# **Readiness Assessment Process**

## Readiness Assessment – Online Application