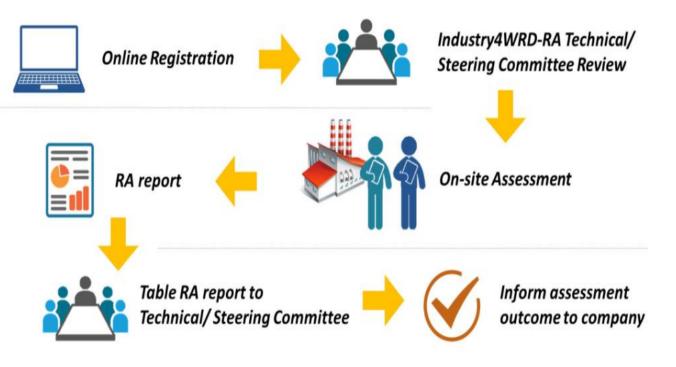

ains and to support<br>intra-ministerial coordination<br>for effective Industry 4.0<br>programs. | <b>Strategy S2:</b><br>Ensure the availability<br>of future talent by<br>equipping students with<br>the necessary skillsets<br>to work in the Industry 4.0<br>Environment.                                                           | Establish and implement standards<br>for interoperability, quality and safety<br>for Smart manufacturing and<br>Industry 4.0 technologies.<br><b>Strategy T3:</b><br>Intensify Research, Innovation,<br>Commercialisation and<br>Entrepreneurship (RICE) programmes<br>and activities in specific Industry 4.0<br>technologies and processes that<br>support and advance priority sectors. |



# Readiness Assessment and Online Application

# Industry4WRD Readiness Assessment





Industry4WRD is aimed to...

| 1 Assess                                                                                                                 | 2 Gaps                                                                 | 3 Improve                                                                       | 4 National<br>baseline                           | 5 Pre-requisite                                                                            |
|--------------------------------------------------------------------------------------------------------------------------|------------------------------------------------------------------------|---------------------------------------------------------------------------------|--------------------------------------------------|---------------