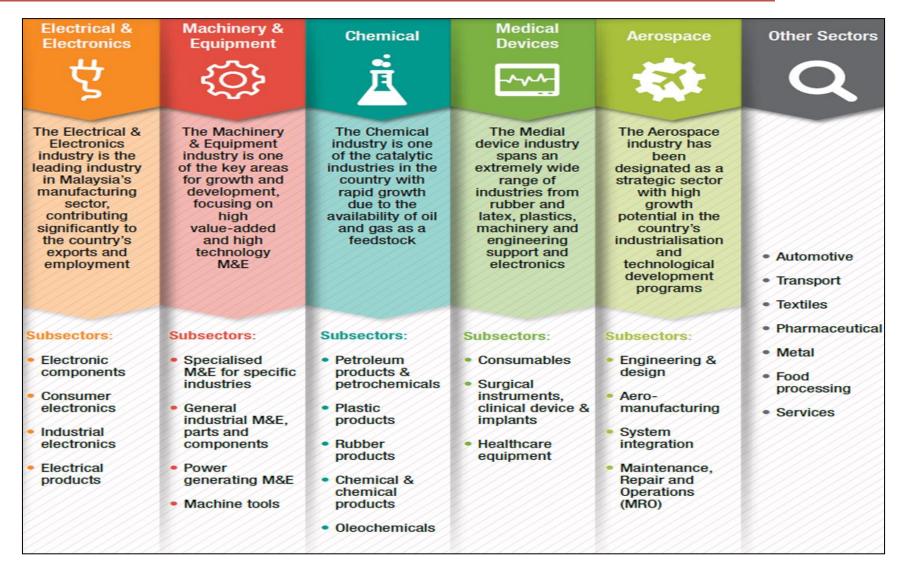

ing and related services firms, especially SMEs, assess and develop their Industry 4.0 capabilities

#### National Goals & Targets for 2025

• Level of productivity per person from RM106,647 by 30%



- Elevate contribution of the manufacturing to the economy from RM254 billion to RM392 billion
- Improvement in Global Innovation Index ranking from 35 to top 30
- Increase the number of high-skilled workers in the manufacturing sector from 18% to 35%

# National Policy on Industry 4.0 : Industry4WRD





**Transform** 

Attract stakeholders to Industry 4.0 technologies & processes Create the right ecosystem for Industry 4.0 technologies to be adopted and to nurture innovations

Transform capabilities of the manufacturing industry to be Industry 4.0-ready





# Industry4WRD : Focus Sectors





# Industry4WRD : The Strategic Enablers

|                                                                                                                                                                                   |                                                                                                                                                                                                                                                                                                                                             | R