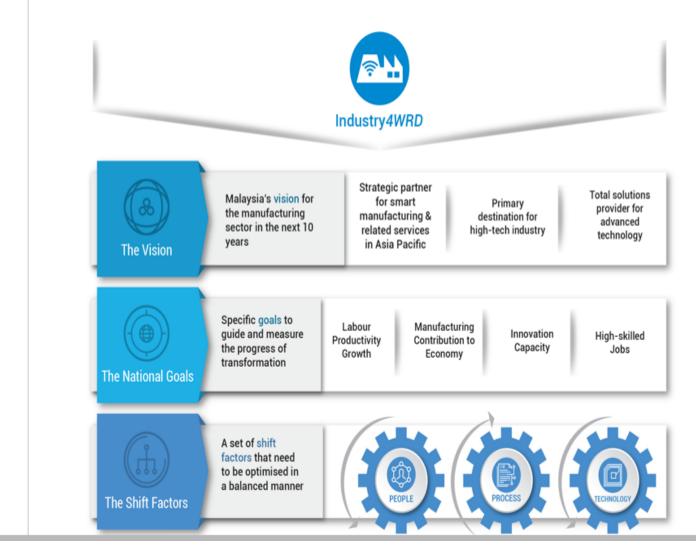

#### National Goals & Targets for 2025

• Level of productivity per person from RM106,647 by 30%

- Elevate contribution of the manufacturing to the economy from RM254 billion to RM392 billion
- Improvement in Global Innovation Index ranking from 35 to top 30
- Increase the number of high-skilled workers in the manufacturing sector from 18% to 35%

# National Policy on Industry 4.0 : Industry4WRD

**Transform** 

Attract stakeholders to Industry 4.0 technologies & processes Create the right ecosystem for Industry 4.0 technologies to be adopted and to nurture innovations

Transform capabilities of the manufacturing industry to be Industry 4.0-ready