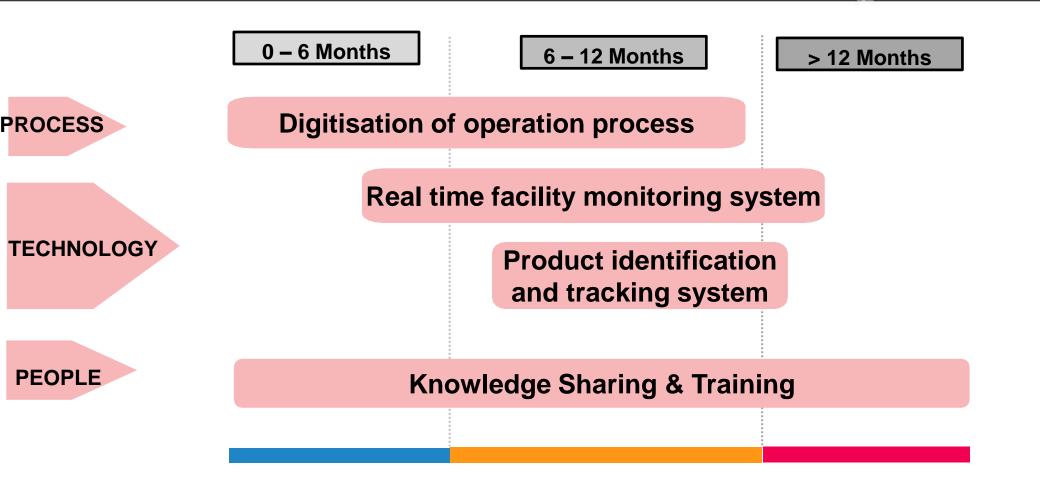

ry
   Highlight of pain points in relation to Industry
   4.0
- Proposed Action Plan List of possible action plan to address the pain points

# **Snapshot of Shift Factor Scoring**



# **Report Summary**

#### Company scored overall 34%



#### **Assessment Summary:**

- Overall the company has experience in terms of strategy and technology moving towards Industry 4.0 but currently th eir focus is on 3 major areas of improvement; product quality, production bottleneck and marketing & branding.
- Currently, some of the machines are Industry 4.0 ready but not fully exploited, due to their priority areas as mentioned
   In terms of strategy, they have technology and business roadmaps which states their vision towards becoming an IP
   O company in 2022.

# **Snapshot Proposed Action Plan**



# CONTACT US:

#### **ADVANCED TECHNOLOGY AND RESEARCH & DEVELOPMENT DIVISION**

**MIDA** Sentral No. 5 Jalan Stesen Sentral 5, KL Sentral 50470 Kuala Lumpur Tel: 603 2267 3633 Fax: 603 2274 7970 Email: investmalaysia@mida.gov.my www.mida.gov.my

**Opening hours:** Monday - Friday 8.30 a.m - 5.00 p.m

#### Visit our Business Information Centre (BIC) at 2nd Floor, MIDA Sentral, KL Sentral

#### Be with us on Social Media / Mobile

#### Social Media

Mobile!

#### **URL: @officialMIDA**

You Tube

MIDA is now on Facebook, Twitter, Instagram and Youtube! We're just a scan away! Follow us on our social media platforms for notifications and insights on our events as well as the latest news and information about the investment landscape of Malaysia.

# THANK YOU





# **MIDA i-SERVICES PORTAL