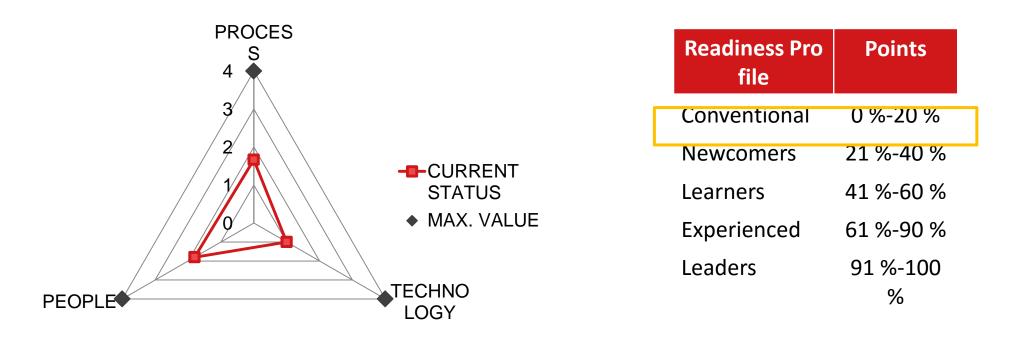

# **Snapshot of Shift Factor Scoring**

#### Company scored overall 34%

#### **Assessment Summary:**

- Overall the company has experience in terms of strategy and technology moving towards Industry 4.0 but currently th eir focus is on 3 major areas of improvement; product quality, production bottleneck and marketing & branding.
- Currently, some of the machines are Industry 4.0 ready but not fully exploited, due to their priority areas as mentioned
   In terms of strategy, they have technology and business roadmaps which states their vision towards becoming an IP
   O company in 2022.