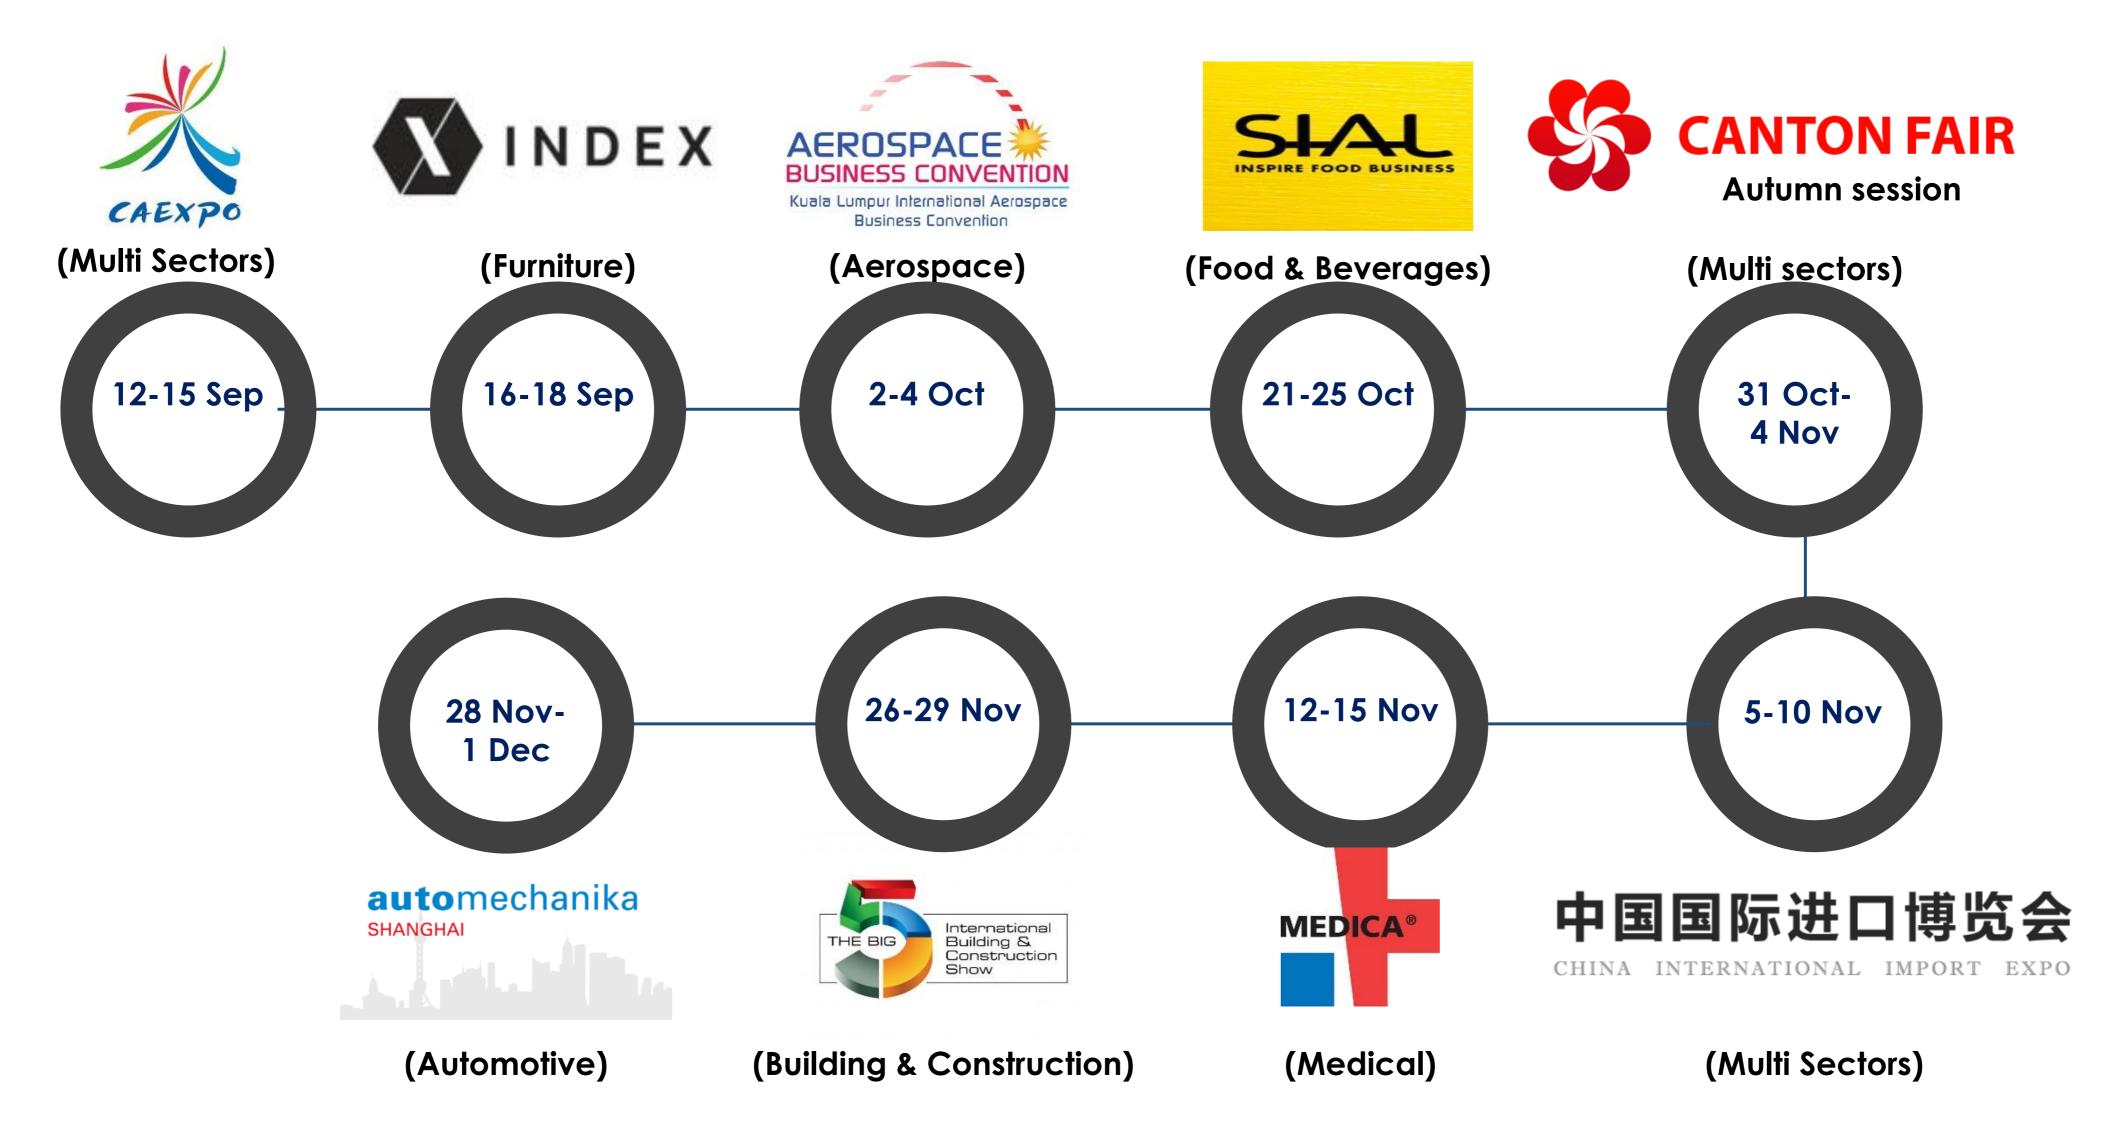

#### Trade Fair (TF)

Showcasing Malaysia's quality products and capabilities through local and international trade events

#### Trade Fair (TF) – cont.

Showcasing Malaysia's quality products and capabilities through local and international trade events