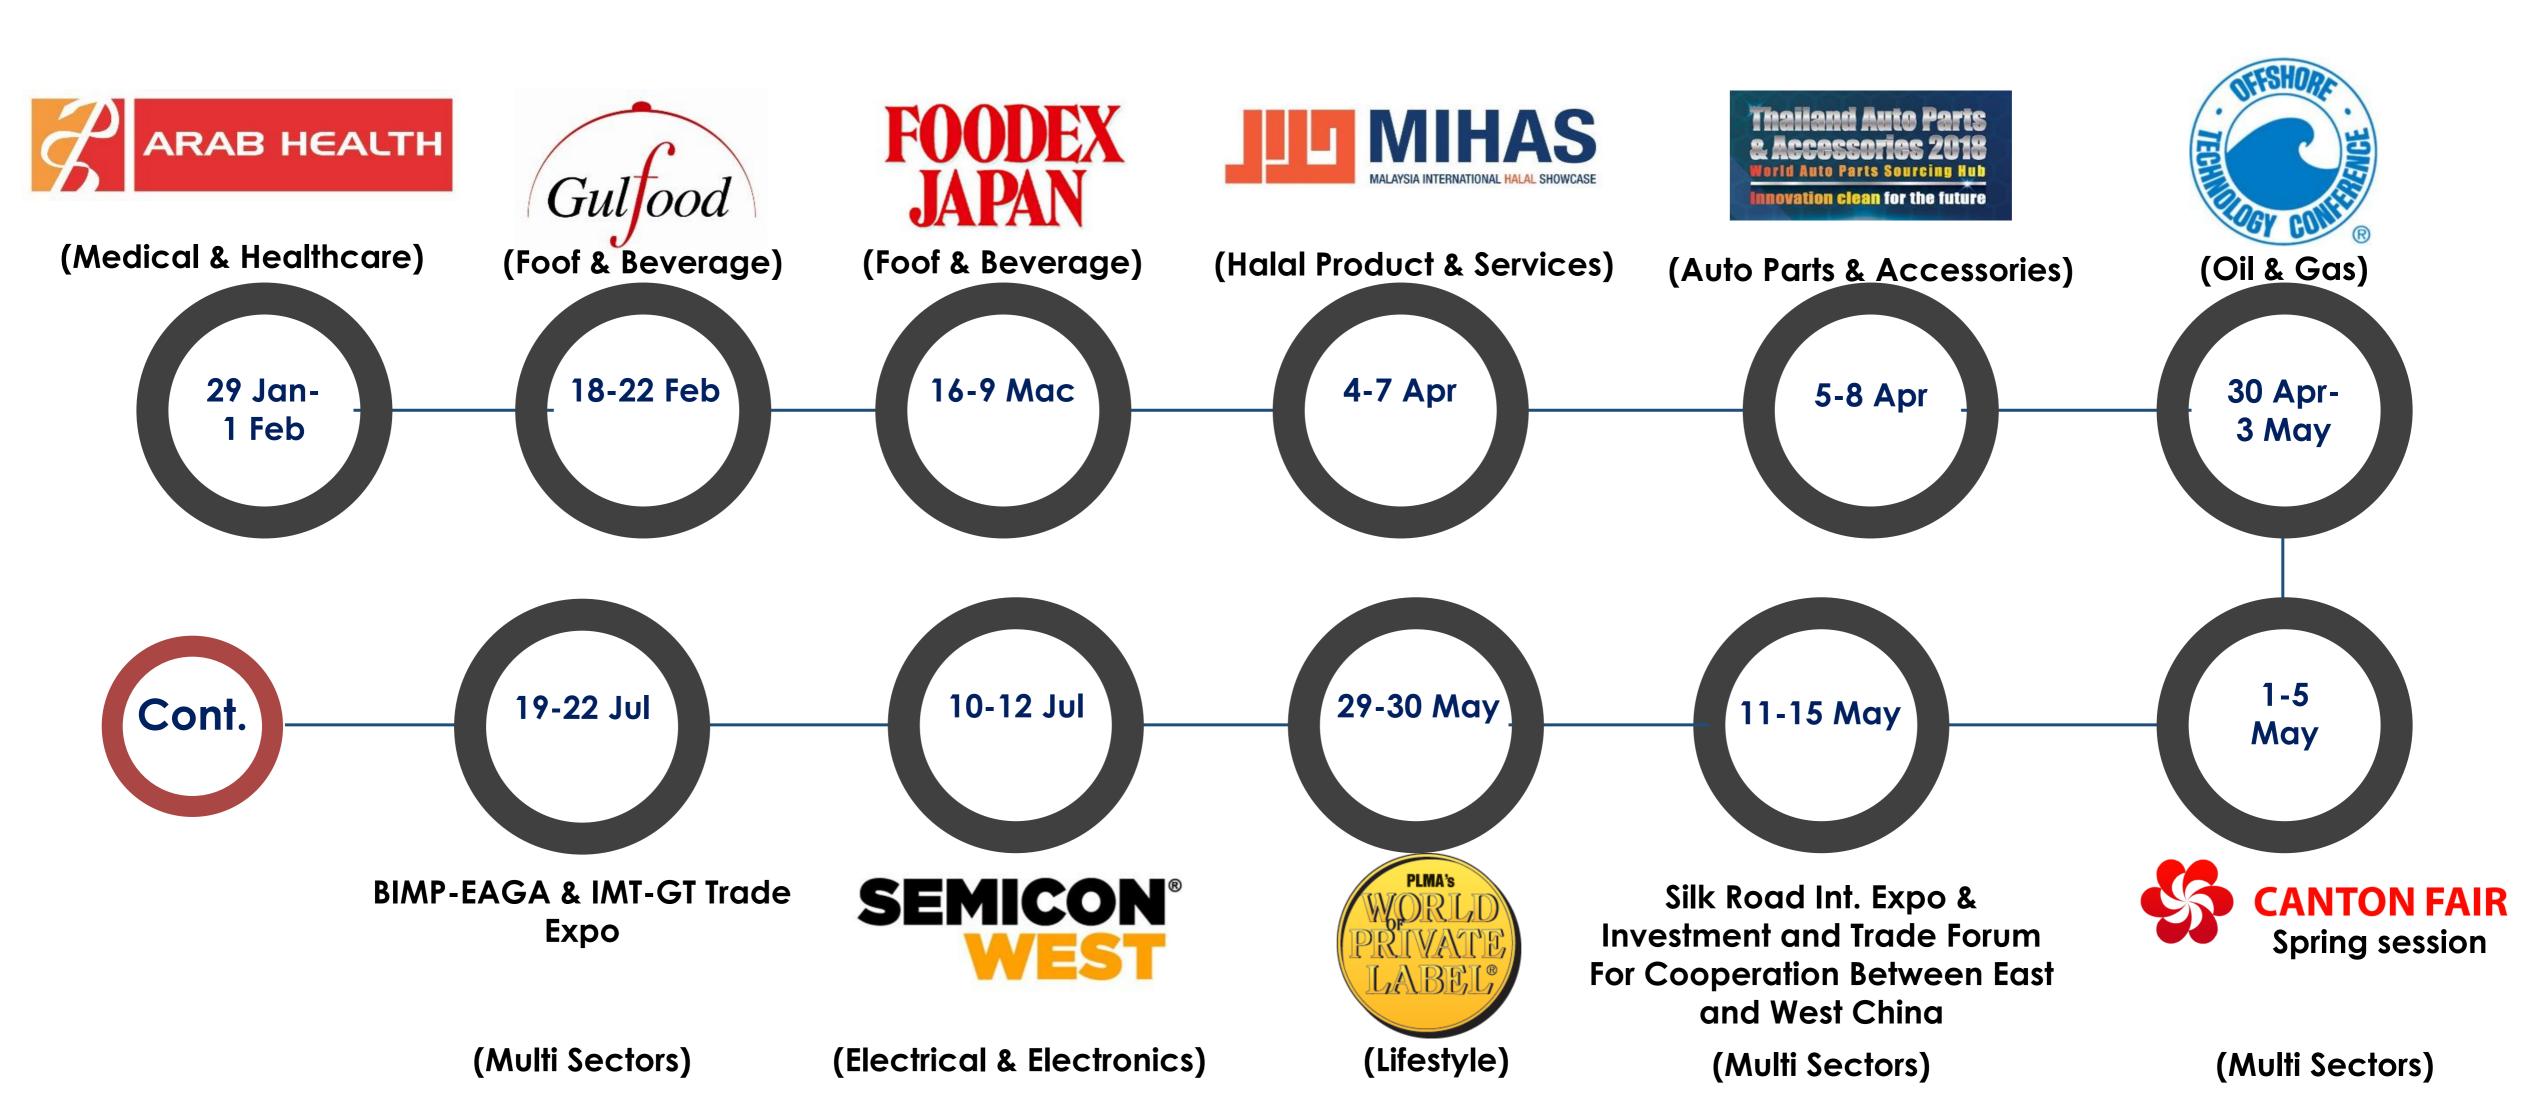

#### Trade Fair (TF)

Showcasing Malaysia's quality products and capabilities through local and international trade events

#### Trade Fair (TF) – cont.

Showcasing Malaysia's quality products and capabilities through local and international trade events