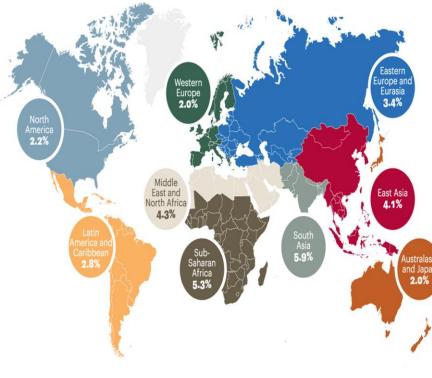

### **SOGIP IS LOCATED NEAR KEY MARKET GROWTH**

#### Figure 2 - Developed and emerging market GDPs, 1950 - 2050

Source: Data from the World Bank, The World 2050 and PriceWaterhouseCoopers

Notes: GDP figures are the unweighted average of the forecast annual growth rates of the economies within each region between 2016 and 2020. GDP growth is measured at constant prices.

Sources: International Monetary Fund World Economic Outlook (October 2015 and January 2016); A.T. Kearney analysis