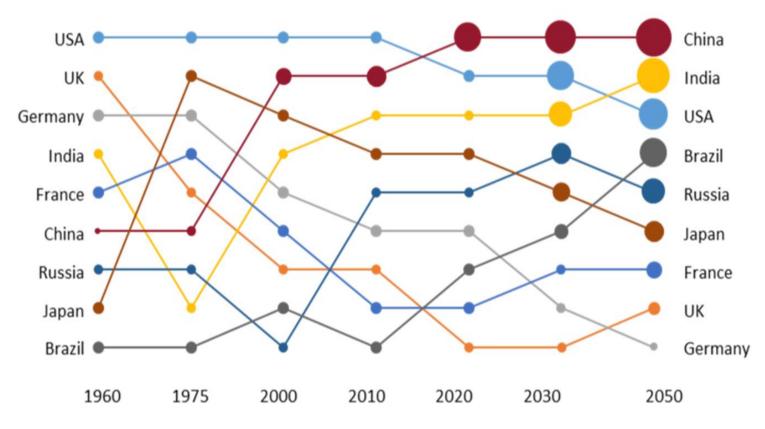

### **SOGIP IS LOCATED NEAR KEY MARKET GROWTH**

#### Figure 2 - Developed and emerging market GDPs, 1950 - 2050

Source: Data from the World Bank, The World 2050 and PriceWaterhouseCoopers

Notes: GDP figures are the unweighted average of the forecast annual growth rates of the economies within each region between 2016 and 2020. GDP growth is measured at constant prices.

Sources: International Monetary Fund World Economic Outlook (October 2015 and January 2016); A.T. Kearney analysis