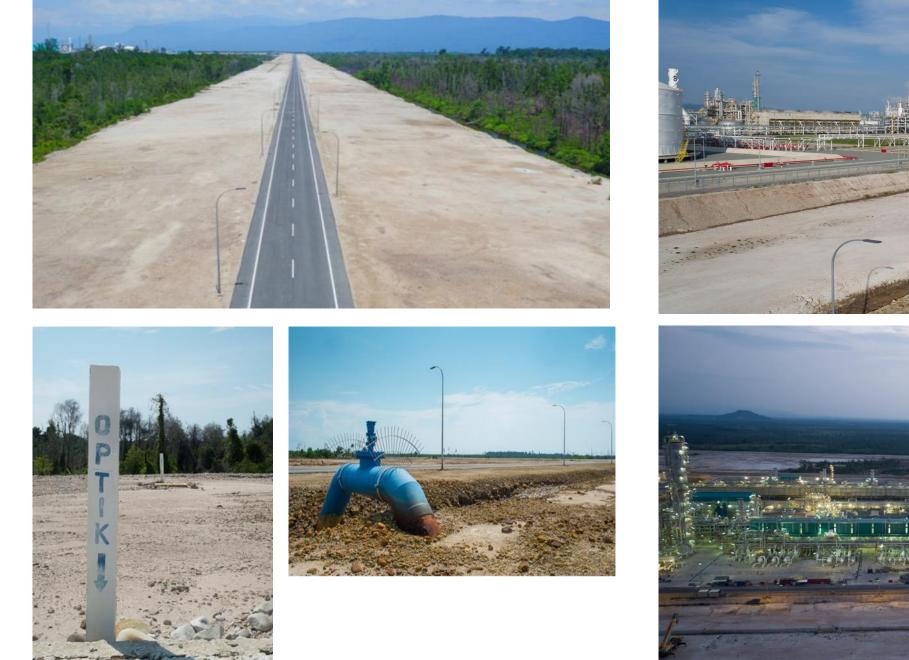

#### **OVERVIEW**

• Sabah Oil & Gas Development Corporation Sdn Bhd (SOGDC) is a wholly owned company of the state of Sabah designated as a purpose vehicle to own, manage and market by Sipitang Oil & Gas Industrial Park (SOGIP).

A world class integrated industrial park in Sabah for oil and gas related activities and heavy industry.

#### **CORE BUSINESS**

To develop and manage oil & gas industrial park in Sabah with the objective to create oil & gas downstream growth and job creation