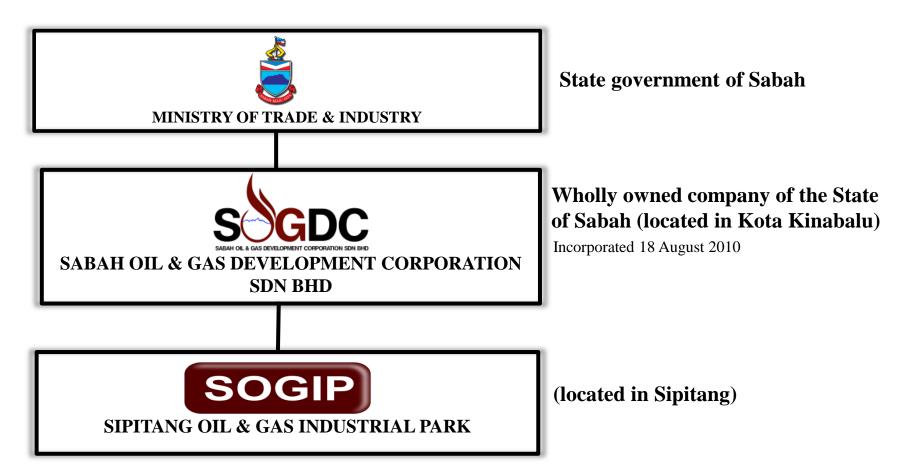

#### **OVERVIEW**

• Sabah Oil & Gas Development Corporation Sdn Bhd (SOGDC) is a wholly owned company of the state of Sabah designated as a purpose vehicle to own, manage and market by Sipitang Oil & Gas Industrial Park (SOGIP).