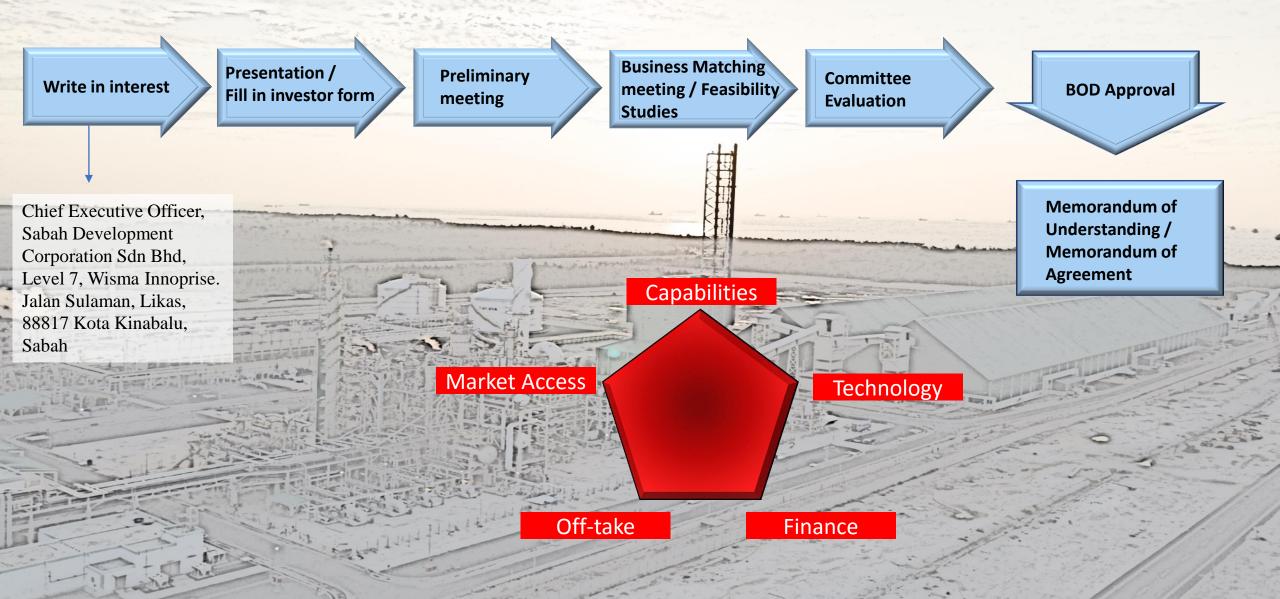

--------------------------------------------------------------------------------------------------------------------------------------------------------------------------------------------------------------------------------------------------------------------------------|

### **SOGIP IS LOCATED NEAR KEY MARKET GROWTH**

#### Figure 2 - Developed and emerging market GDPs, 1950 - 2050

Source: Data from the World Bank, The World 2050 and PriceWaterhouseCoopers





Notes: GDP figures are the unweighted average of the forecast annual growth rates of the economies within each region between 2016 and 2020. GDP growth is measured at constant prices.

Sources: International Monetary Fund World Economic Outlook (October 2015 and January 2016); A.T. Kearney analysis

## **INTERESTED IN SOGIP?**















www.sogip.com.my