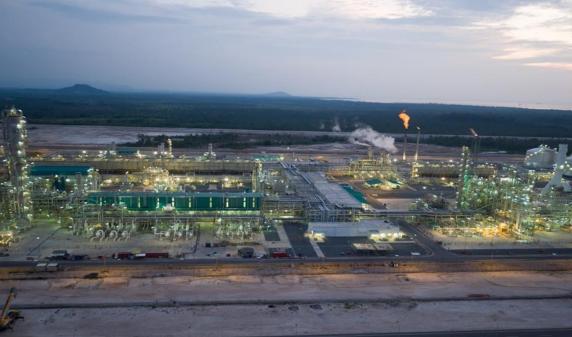

#### **OVERVIEW**

• Sabah Oil & Gas Development Corporation Sdn Bhd (SOGDC) is a wholly owned company of the state of Sabah designated as a purpose vehicle to own, manage and market by Sipitang Oil & Gas Industrial Park (SOGIP).

A world class integrated industrial park in Sabah for oil and gas related activities and heavy industry.

#### **CORE BUSINESS**

To develop and manage oil & gas industrial park in Sabah with the objective to create oil & gas downstream growth and job creation