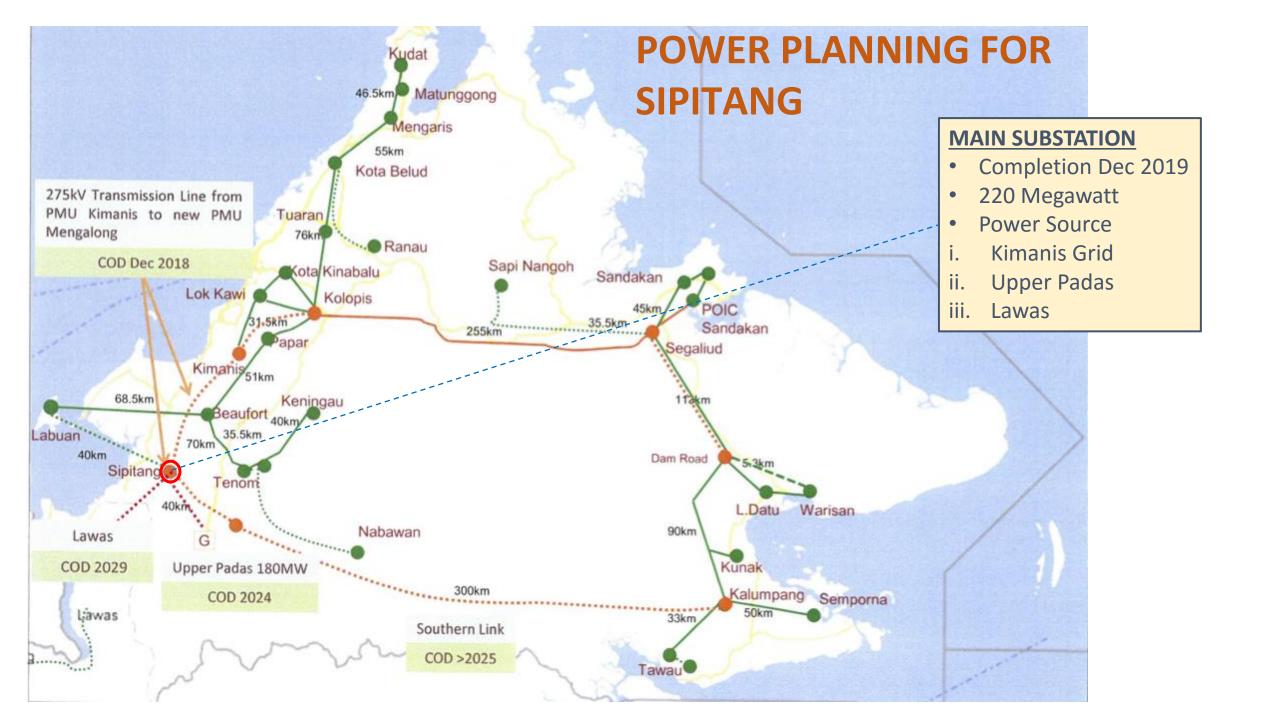

# An Introduction To



#### MIDA INVEST SERIES: UNFOLDING STATE'S BUSINESS POTENTIAL

Perdana Hall, Level 10, MIDA Sentral No.5,

Jalan Stesen Sentral 5, Kuala Lumpur Sentral

16<sup>th</sup> October 2018





#### **OVERVIEW**

• Sabah Oil & Gas Development Corporation Sdn Bhd (SOGDC) is a wholly owned company of the state of Sabah designated as a purpose vehicle to own, manage and market by Sipitang Oil & Gas Industrial Park (SOGIP).



A world class integrated industrial park in Sabah for oil and gas related activities and heavy industry.

#### **CORE BUSINESS**

To develop and manage oil & gas industrial park in Sabah with the objective to create oil & gas downstream growth and job creation







## **INCENTIVE(S)**

On 1<sup>st</sup> Nov 2012, Federal Treasury approved the following blanket financial incentives for the relevant activities in Sipitang Oil & Gas Industrial Park. Promotions for SOGIP was also initiated by SOGDC.

• The following incentive policy applies to applications received by SEDIA up until 31<sup>st</sup> December 2020.

| <ul> <li>SABAH OIL &amp; GAS<br/>INDUTRIAL PARK (SOGIP)</li> <li>SIPITANG</li> <li>SIPITANG</li> <li>Combined cycle power<br/>plant</li> </ul> | <ul> <li>Full tax exemption on statutory income for 10 years; or<br/>Investment Tax Allowance of 100% on qualifying capital<br/>expenditure for 5 years - can be offset against 100% of statutory<br/>income, subject to qualifying activities/ products under the<br/>Promotion of Investment Act 1986.</l