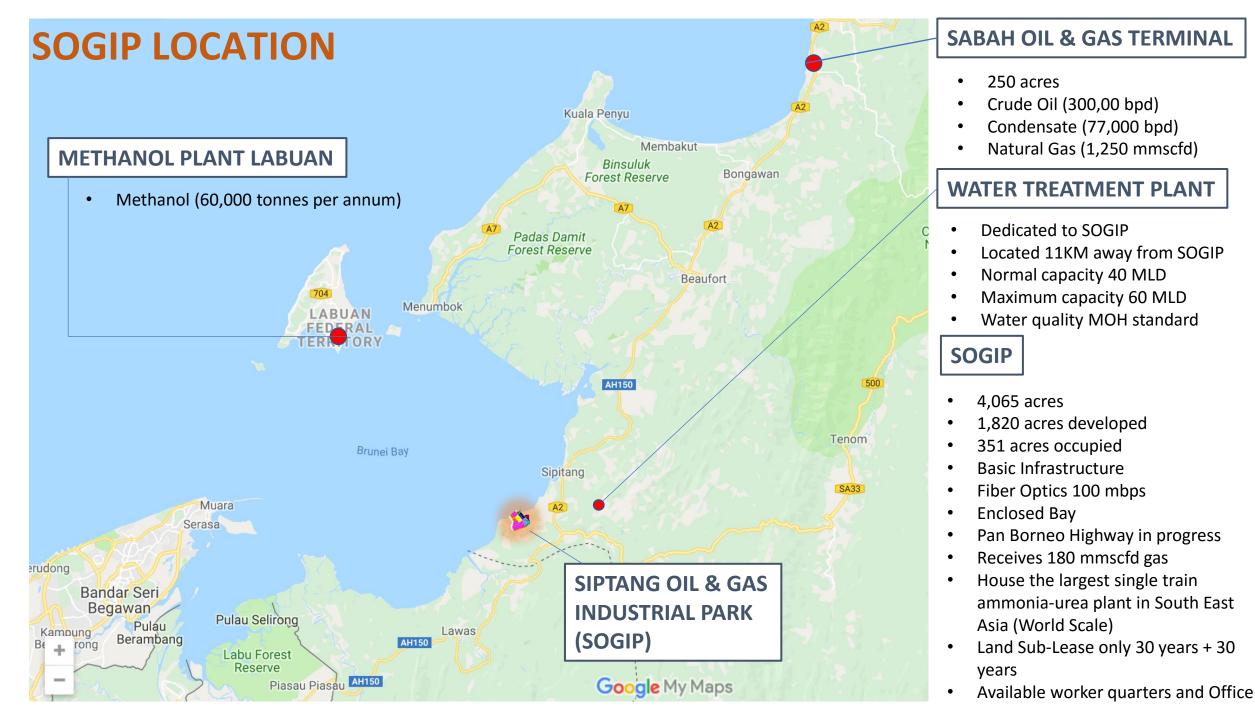

#### **OVERVIEW**

• Sabah Oil & Gas Development Corporation Sdn Bhd (SOGDC) is a wholly owned company of the state of Sabah designated as a purpose vehicle to own, manage and market by Sipitang Oil & Gas Industrial Park (SOGIP).

A world class integrated industrial park in Sabah for oil and gas related activities and heavy industry.