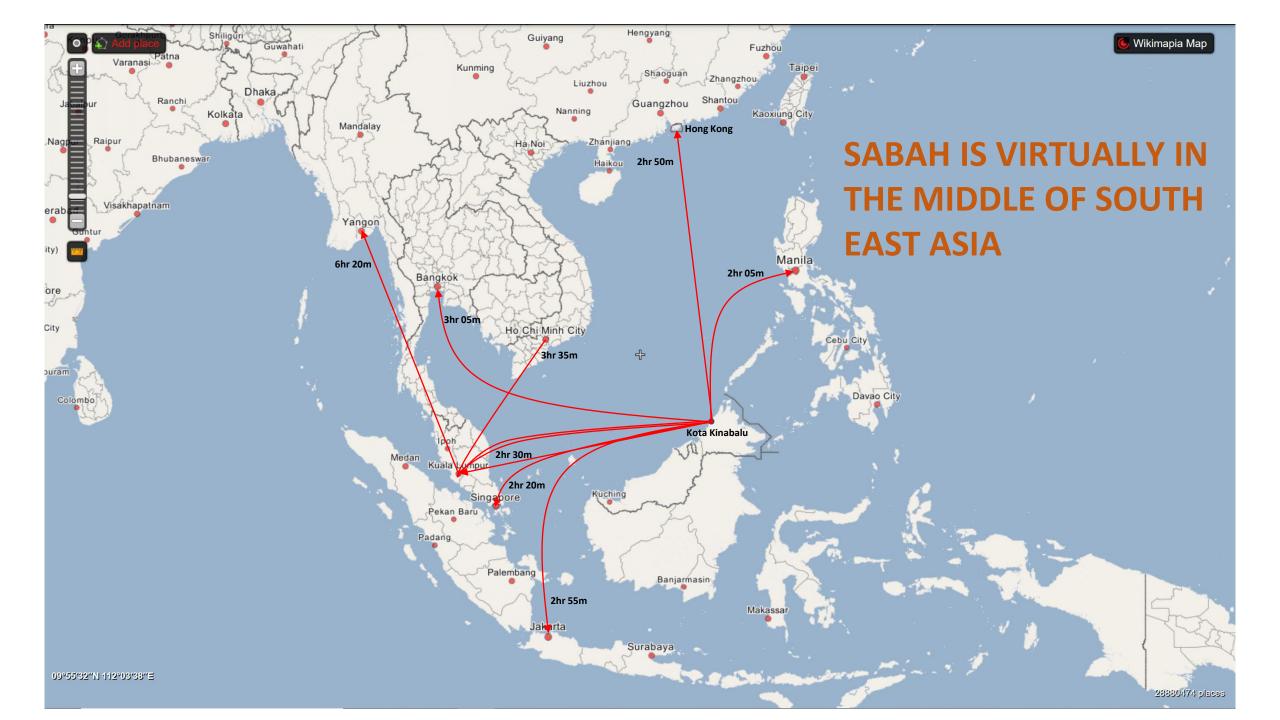

# An Introduction To



#### MIDA INVEST SERIES: UNFOLDING STATE'S BUSINESS POTENTIAL

Perdana Hall, Level 10, MIDA Sentral No.5,

Jalan Stesen Sentral 5, Kuala Lumpur Sentral

16<sup>th</sup> October 2018





#### **OVERVIEW**

• Sabah Oil & Gas Development Corporation Sdn Bhd (SOGDC) is a wholly owned company of the state of Sabah designated as a purpose vehicle to own, manage and market by Sipitang Oil & Gas Industrial Park (SOGIP).



A world class integrated industrial park in Sabah for oil and gas related activities and heavy industry.

#### **CORE BUSINESS**

To develop and manage oil & gas industrial park in Sabah with the objective to create oil & gas downstream growth and job creation







## **INCENTIVE(S)**

On 1<sup>st</sup> Nov 2012, Federal Treasury approved the following blanket financial incentives for the relevant activities in Sipitang Oil & Gas Industrial Park. Promotions for SOGIP was also initiated by SOGDC.

• The following incentive policy applies to applications re