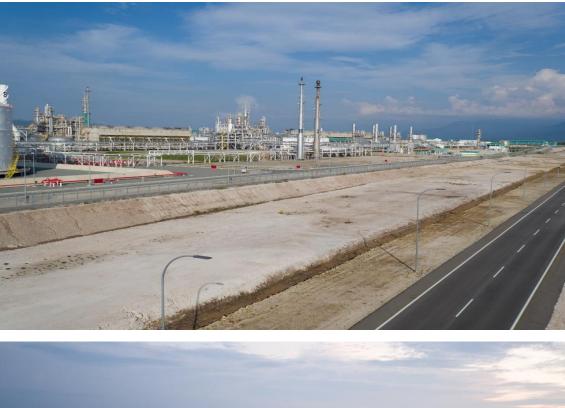

#### **OVERVIEW**

• Sabah Oil & Gas Development Corporation Sdn Bhd (SOGDC) is a wholly owned company of the state of Sabah designated as a purpose vehicle to own, manage and market by Sipitang Oil & Gas Industrial Park (SOGIP).

A world class integrated industrial park in Sabah for oil and gas related activities and heavy industry.

#### **CORE BUSINESS**

To develop and manage oil & gas industrial park in Sabah with the objective to create oil & gas downstream growth and job creation