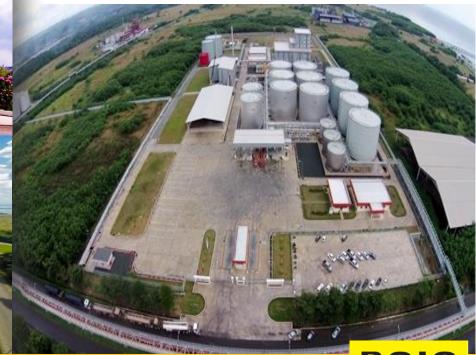

#### **POIC LAHAD DATU ~ An Emerging Port City**

Copyright© 2018 | POIC Sabah

#### **POIC Lahad Datu 2018**

#### **Spearheading the Sabah State Industrialization Efforts**

| Largest Fertiliz<br>Cluster in<br>Malaysia                                                                                                                                                                                                                                                    | er Largest Palm Oil<br>Refinery Cluster                                                                                | World's <u>Largest</u><br>Integrated Bio<br>Refinery Complex                               | Largest<br>concentration of<br>Foreign Investment<br>Interest                                   |  |  |  |
|-----------------------------------------------------------------------------------------------------------------------------------------------------------------------------------------------------------------------------------------------------------------------------------------------|------------------------------------------------------------------------------------------------------------------------|--------------------------------------------------------------------------------------------|-------------------------------------------------------------------------------------------------|--|--|--|
| 1 <sup>st</sup> Biodiesel<br>Plant                                                                                                                                                                                                                                                            | 1 <sup>st</sup> Industrial Park with<br>comprehensive port<br>facilities<br>(Dry Bulk, Liquid &<br>Container Terminal) | 1 <sup>st</sup> Halmas<br>Status                                                           | Investment Value ~<br>RM3.4Billion<br>Employment created ~<br>2.371 companies<br>committed ~ 51 |  |  |  |
| <ul> <li>Background</li> <li>Setup in January 2005.</li> <li>Wholly owned by the state Government of Sabah under the purvise of the Ministry of Trade and Industry.</li> <li>4,252 acres of integrated industrial complex designed to cater to light, medium and heavy industries.</li> </ul> |                                                                                                                        |                                                                                            |                                                                                                 |  |  |  |
| Objectives                                                                                                                                                                                                                                                                                    | <ul> <li>To develop of related a</li> <li>To create job and inves</li> <li>Provide basic and spe</li> </ul>            | To develop of related and other industries.<br>To create job and investment opportunities. |                                                                                                 |  |  |  |