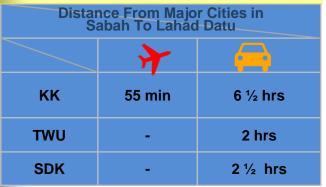

#### At the vicinity of:

- 1.6 million hectares oil palm plantation(27%)\*
- □ 130 CPO mills (28.9%)\*
  - i. 37 mills within 50 km radius
  - ii. 85 mills within 100 km radius
  - iii. 113 mills within 150 km radius
- □ 14 palm oil refineries (27%)\*
- □ 14 Palm kernel crusher

#### Easy access to:

- 5.21 million tonnes of crude palm oil (CPO) production (30%)\*
- **0.611 million tonnes of PKO**
- 0.69 million tonnes of PKC
- 28 million dry tonnes of solid palm biomass.