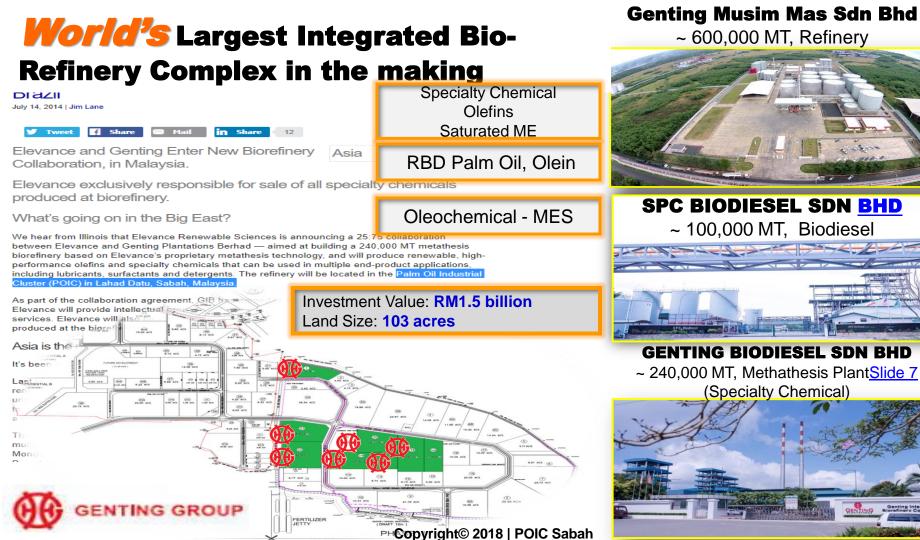

#### **Spearheading the Sabah State Industrialization Efforts**

| Largest Fertiliz<br>Cluster in<br>Malaysia                                                                                                                                                                                                                                                    | er Largest Palm Oil<br>Refinery Cluster                                                                                | World's <u>Largest</u><br>Integrated Bio<br>Refinery Complex                               | Largest<br>concentration of<br>Foreign Investment<br>Interest                                   |  |  |  |
|-----------------------------------------------------------------------------------------------------------------------------------------------------------------------------------------------------------------------------------------------------------------------------------------------|------------------------------------------------------------------------------------------------------------------------|--------------------------------------------------------------------------------------------|-------------------------------------------------------------------------------------------------|--|--|--|
| 1 <sup>st</sup> Biodiesel<br>Plant                                                                                                                                                                                                                                                            | 1 <sup>st</sup> Industrial Park with<br>comprehensive port<br>facilities<br>(Dry Bulk, Liquid &<br>Container Terminal) | 1 <sup>st</sup> Halmas<br>Status                                                           | Investment Value ~<br>RM3.4Billion<br>Employment created ~<br>2.371 companies<br>committed ~ 51 |  |  |  |
| <ul> <li>Background</li> <li>Setup in January 2005.</li> <li>Wholly owned by the state Government of Sabah under the purvise of the Ministry of Trade and Industry.</li> <li>4,252 acres of integrated industrial complex designed to cater to light, medium and heavy industries.</li> </ul> |                                                                                                                        |                                                                                            |                                                                                                 |  |  |  |
| Objectives                                                                                                                                                                                                                                                                                    | <ul> <li>To develop of related a</li> <li>To create job and inves</li> <li>Provide basic and spe</li> </ul>            | To develop of related and other industries.<br>To create job and investment opportunities. |                                                                                                 |  |  |  |

#### Genting MusimMas Sdn Bhd Refinery (capacity 600,000 MT)

Copyright© 2018 | POIC Sabah

#### SPC Biodiesel Sdn Bhd - Biodiesel

**Platinum Performance Chem Sdn Bhd** 

- Refinery

Copyright© 2018 | POIC Sabah

#### **Genting Bio-Diesel Sdn Bhd**