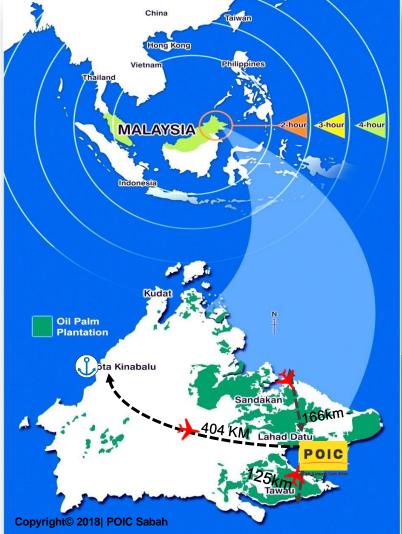

#### At the vicinity of:

- 1.6 million hectares oil palm plantation(27%)\*
- □ 130 CPO mills (28.9%)\*
  - i. 37 mills within 50 km radius
  - ii. 85 mills within 100 km radius
  - iii. 113 mills within 150 km radius
- □ 14 palm oil refineries (27%)\*
- □ 14 Palm kernel crusher

#### Easy access to:

- 5.21 million tonnes of crude palm oil (CPO) production (30%)\*
- **0.611 million tonnes of PKO**
- 0.69 million tonnes of PKC
- 28 million dry tonnes of solid palm biomass.