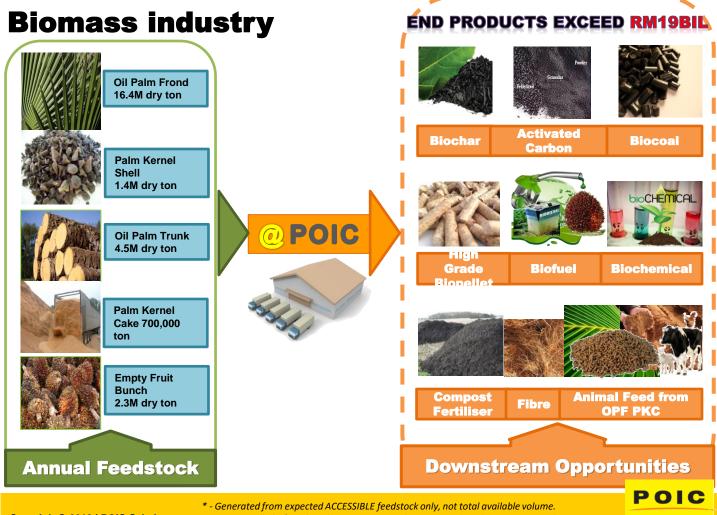

|
| Availability: 4 <sup>th</sup> quarter 2018                                     |
|                                                                                |

**Open Shade Warehouse @ Lot-35A** Price: RM1.05 psf Total built up: 53,819ft<sup>2</sup> (5,000 m<sup>2</sup>) Size: 50m (w) x 100m (L) x 12m (H) Availability: *occupied* 



 Phase-2 (Dry Bulk Terminal)

 Bulk Cargo / Bagged fertiliser @ Lot-11

 Total built up: 40,364ft² (3,750m²)

 Size: 75m (L) x 50m (W) x 9m (H)

 Status: under construction

 Availability: 4<sup>th</sup> guarter 2018

#### **PKE/PKS Warehouse @ Lot-11**

Built up: 67,812ft<sup>2</sup> (6,300 m<sup>2</sup>) Size: 105m (L) x 60m (W) x 12m (H) Status: under construction Availability: *4<sup>th</sup> quarter 2018* 





Copyright© 2018 | POIC Sabah



Copyright© 2018 | POIC Sabah

- Assumes all platform bio-chems output translates into end product at 5 times value.

## ADVANTAGES | POIC LAHAD DATU



|                              | Liquid Bulk Terminal  |                    |  |
|------------------------------|-----------------------|--------------------|--|
|                              | Eligane Balk Ferninan | Container Terminal |  |
| LEGEND :                     |                       |                    |  |
| SPECIAL INDUSTRIAL           | = 1,230.10 ACS.       |                    |  |
| GENERAL INDUSTRIAL           | = 193.51 ACS.         |                    |  |
| LIGHT INDUSTRIAL             | = 133.98 ACS.         |                    |  |
| LOCAL COMMERCIAL             | = 111.08 ACS.         |                    |