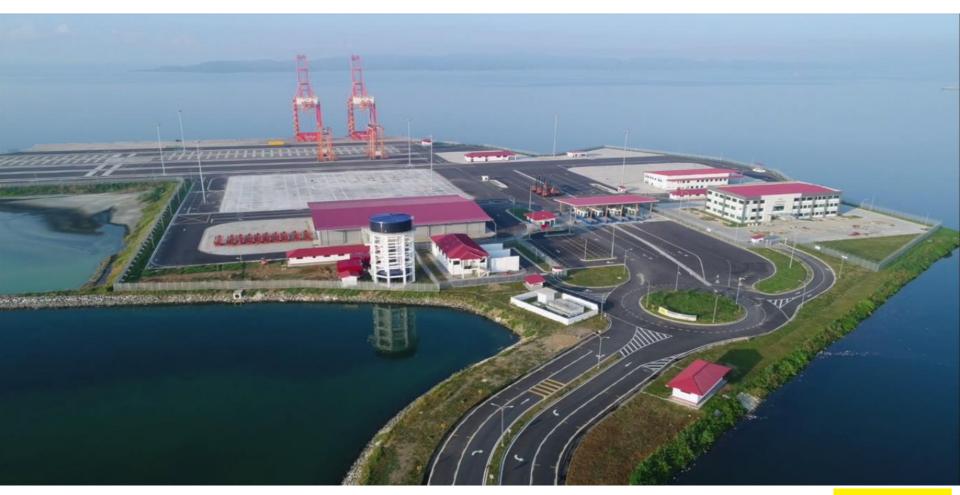

## **CONTAINER TERMINAL**

## **Completed and being commissioned**

- Potential demand up to 6,000 TEUs for the first year
- Ship design capacity up to 65,000 DWT
- Design Capacity of 250,000 TEU's per annum
- 1,000 acres reserved for future terminal expansion