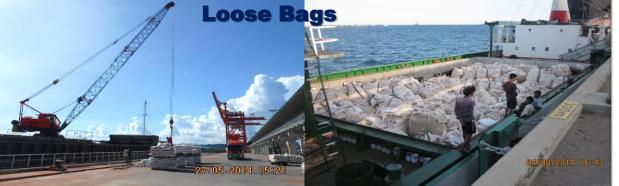

#### Dedicated berth for barges to discharge:

- Heavy project cargo
- Bulk raw materials
- Sand,
- Gravel
- Export of bagged fertilizers