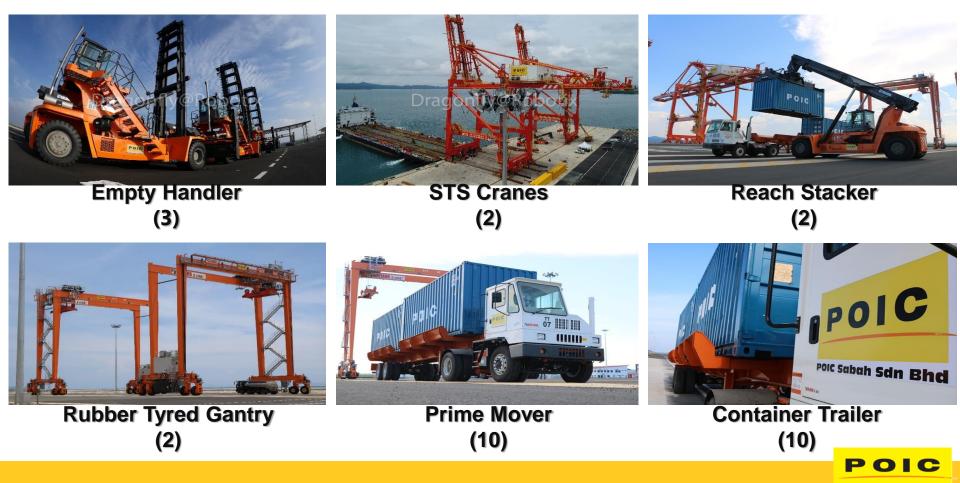

ound Yard        | 624                 | [5]        |
| Empty Container Yard | 222                 | [6]        |
| IMDG Yard            | 85                  | [7]<br>[8] |
| Reefer Yard          | 36                  | [9]        |

Container Freight Station (CFS) & Custom.
 Office Custom Inspection Building.
 Security Immigration Building & Inspection Access Bridge.
 Services & Repair Yard & Port Operation Office.
 Standard Temperature and Pressure (STP).
 Weigh Bridge (In & Out).
 M&E - PPU Container Terminal, Sub Station (4 Building).
 Water Tank, Pump House, Fire Fighting Pump House.
 Garbage Disposal Buildings.

POIC

#### Copyright© 2018 | POIC Sabah

**POIC Sabah Sdn Bhd** 

**Buildings &** 

**Facilities** 





#### Copyright© 2018 | POIC Sabah

## **CONTAINER PORT EQUIPMENT**



Copyright© 2018 | POIC Sabah

## **DEVELOPMENT TO DATE** | POIC LAHAD DATU

## **Major Cluster (Fertilizer)**

#### Behn Meyer Agricare (M) Sdn Bhd

nion Harvest (East Malaysia) Sdn Bhd

#### Wilmar Fertilizer Malaysia Sdn Bhd-

#### Sabah Softwoods Hybrid Fertilizer Sdn Bhd



Copyright© 2018 | POIC Sabah

## **Major Cluster (Fertilizer)**

-

#### Hextar Solution Sdn Bhd

#### Agri Borneo-Fertilizer Sdn Bhd

FPM-Sdn Bhd (FELDA)



Copyright© 2018 | POIC Sabah

## **Major Cluster (PALM OIL)**

#### **Genting Bio-Diesel Sdn Bhd**

#### Mewah Datu Sdn Bhd - Refinery

#### SPC Biodiesel Sdn Bhd - Biodiesel

**Platinum Performance Chem Sdn Bhd** 

- Refinery



Copyright© 2018 | POIC Sabah

## **Major Cluster (PALM OIL)**

#### **EcoOils Sdn Bhd**

- Plant for recovery of vegetable oils fro