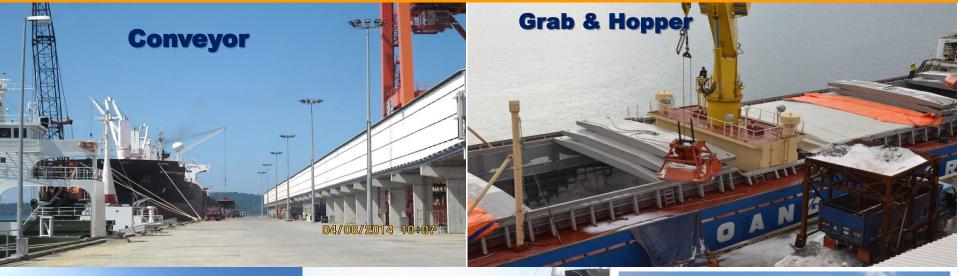

## **DRY BULK TERMINAL**

# POIC DRY BULK TERMINAL • Latitude and longitude: 5°00'51"N 118°21'51.7"E • Dedicated terminal for non liquid products

| BERTH NO | LENGTH | DRAFT (M) | MAXIMUM VESSEL SIZE (DWT) |
|----------|--------|-----------|---------------------------|
| 1        | 188    | 12.8      | 40,000                    |
| 2        | 138    | 10.8      | 20,000                    |
| 3        | 188    | 12.8      | 40,000                    |
| POIC     | 138    | 10.8      | 20,000                    |

## LIQUID BULK TERMINAL

#### **CARGO HANDLING:**

- 10 inch pipelines Five
- Air Compressor 14 bars capacity for pigging pipeline
- Hot Water Boiler for pipe cleaning Pipeline & Interchange Facility

#### STORAGE:

- Allows direct pumping by shipper via interchange
- Bulking installation under construction: Q1/2019