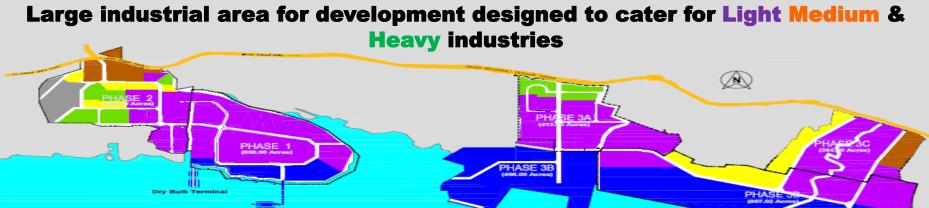

## ADVANTAGES | POIC LAHAD DATU

|                              | Liquid Bulk Terminal  |                    |  |
|------------------------------|-----------------------|--------------------|--|
|                              | Eligane Balk Ferninan | Container Terminal |  |
| LEGEND :                     |                       |                    |  |
| SPECIAL INDUSTRIAL           | = 1,230.10 ACS.       |                    |  |
| GENERAL INDUSTRIAL           | = 193.51 ACS.         |                    |  |
| LIGHT INDUSTRIAL             | = 133.98 ACS.         |                    |  |
| LOCAL COMMERCIAL             | = 111.08 ACS.         |                    |  |
| RESIDENTIAL.                 | = 37.70 ACB.          |                    |  |
| PORTS & LOGISTICS FACILITIES | = 971.92 ACS.         |                    |  |

| Phase           | Land Area  | Activities                                                                           | Status    |
|-----------------|------------|--------------------------------------------------------------------------------------|-----------|
| 1               | 600        | Liquid based, bulking, port & logistics, supporting industries                       | Developed |
| 2               | 550        | Fertilizer, supporting industry, commercial, residential, port & logistics           | Developed |
| ЗА              | 413        | Biomass, bio-refinery cluster, SMI, supporting industry, warehouse, port & logistics | Developed |
| 3               | 2,689      | commercial supporting industry                                                       |           |
| Copyright© 2018 | POIC Sabah |                                                                                      | POIC      |