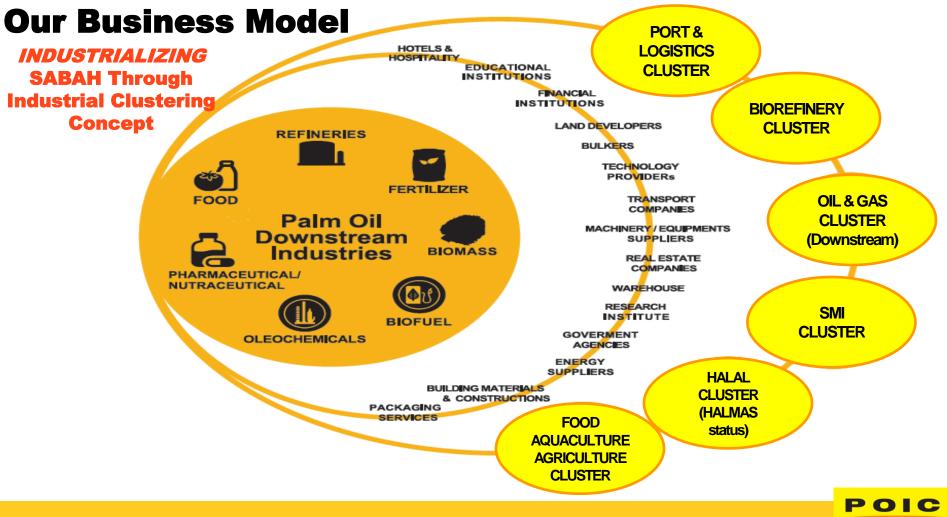

#### **RESOURCE POTENTIALS** ~ Asia's Last Resource Frontier

POIC Port is developed together with other infrastructure such as warehousing, tank terminals and industrial land designed to unlock the region's resource and logistics potential