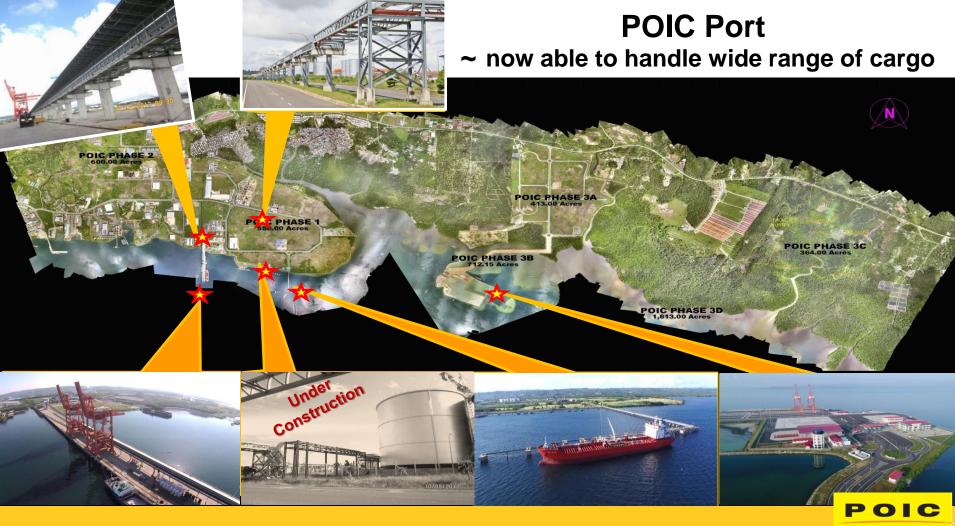

# INTEGRATED PORT FACILITIES POIC LAHAD DATU

Copyright© 2018 | POIC Sabah

Developing POIC into Bulk Cargo Logistic Hub ~ POIC Port situated in the most direct shipping route from Australia to China, Japan, HK, Korea & Taiwan