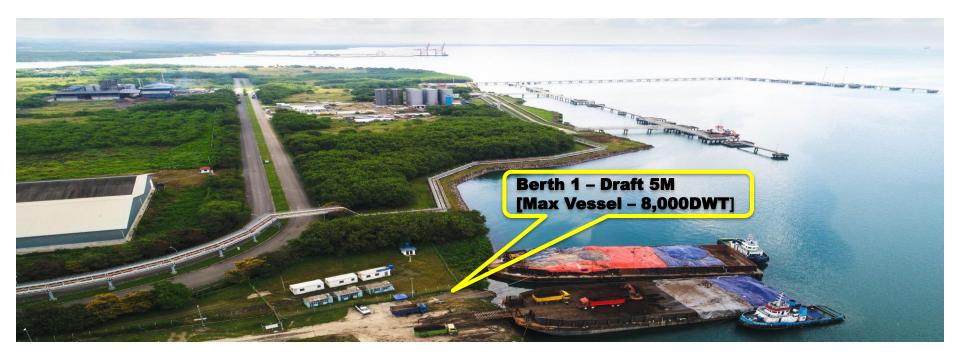

# POIC DRY BULK TERMINAL • Latitude and longitude: 5°00'51"N 118°21'51.7"E • Dedicated terminal for non liquid products

| BERTH NO | LENGTH | DRAFT (M) | MAXIMUM VESSEL SIZE (DWT) |
|----------|--------|-----------|---------------------------|
| 1        | 188    | 12.8      | 40,000                    |
| 2        | 138    | 10.8      | 20,000                    |
| 3        | 188    | 12.8      | 40,000                    |
| POIC     | 138    | 10.8      | 20,000                    |