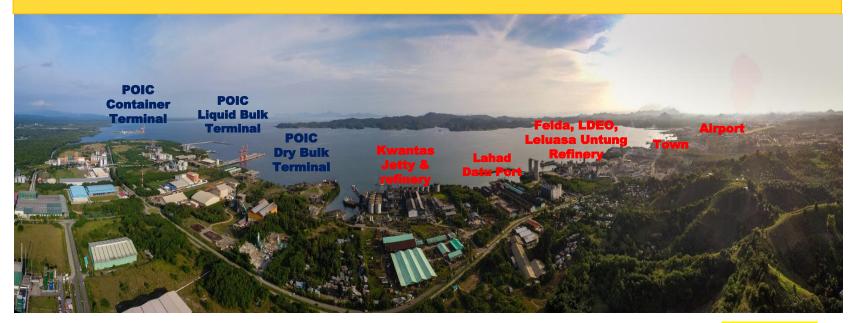

# INTEGRATED PORT FACILITIES POIC LAHAD DATU

Copyright© 2018 | POIC Sabah

Developing POIC into Bulk Cargo Logistic Hub ~ POIC Port situated in the most direct shipping route from Australia to China, Japan, HK, Korea & Taiwan

## Shipping traffic ~ Asia's 2 main shipping lanes

3.8

POIC

## **DRY BULK TERMINAL**

## LIQUID BULK TERMINAL

## **CONTAINER TERMINAL**