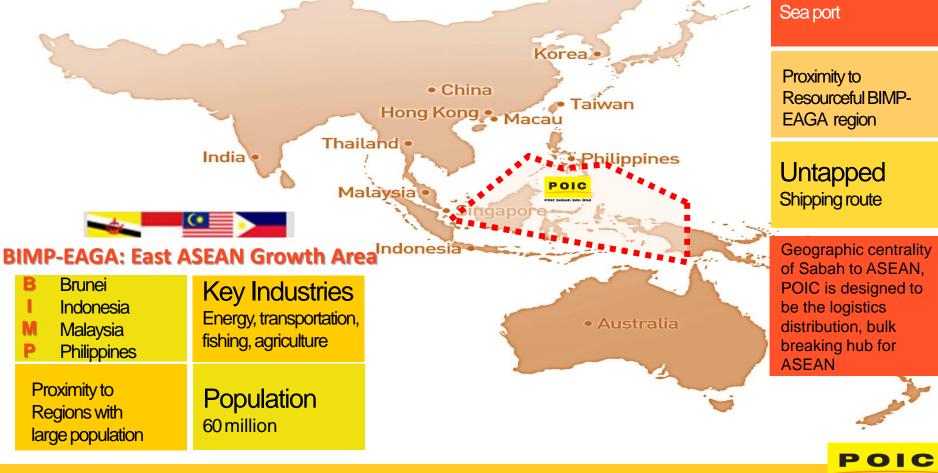

s           | Developed |
| ЗА              | 413        | Biomass, bio-refinery cluster, SMI, supporting industry, warehouse, port & logistics | Developed |
| 3               | 2,689      | commercial supporting industry                                                       |           |
| Copyright© 2018 | POIC Sabah |                                                                                      | POIC      |

# Natural Deep Sea Port (20 meter) ~ one of the best natural habour in the world

SEA

- RELUK LAHAD D

SFA

20,000 acres of land along the COASTLINE

Surrounded by existing cluster of POM & key PO industrial players

Deep & Sheltered Harbour – 20 meter

> Sakar island – NATURAL Break Water

> > POIC S AH SON BH

Sakar Island

SEA

SEA

POIC has the geographical advantages



Deep

#### **RESOURCE POTENTIALS** ~ Asia's Last Resource Frontier



POIC Port is developed together with other infrastructure such as warehousing, tank terminals and industrial land designed to unlock the region's resource and logistics potential

Copyright© 2018 | POIC Sabah

# INTEGRATED PORT FACILITIES POIC LAHAD DATU



Copyright© 2018 | POIC Sabah

Developing POIC into Bulk Cargo Logistic Hub ~ POIC Port situated in the most direct shipping route from Australia to China, Japan, HK, Korea & Taiwan



## Shipping traffic ~ Asia's 2 main shipping lanes

3.8

POIC

## **DRY BULK TERMINAL**

# POIC DRY BULK TERMINAL • Latitude and longitude: 5°00'51"N 118°21'51.7"E • Dedicated terminal for non liquid products

| BERTH NO | LENGTH | DRAFT (M) | MAXIMUM VESSEL SIZE (DWT) |
|----------|--