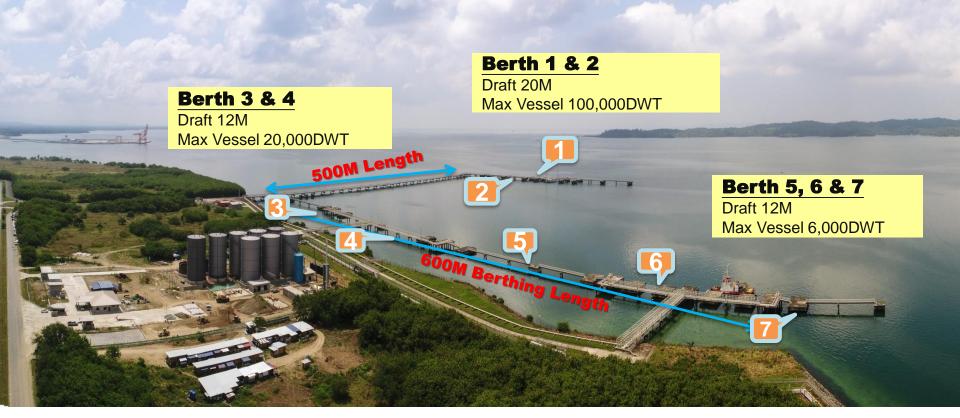

# POIC DRY BULK TERMINAL • Latitude and longitude: 5°00'51"N 118°21'51.7"E • Dedicated terminal for non liquid products

| BERTH NO | LENGTH | DRAFT (M) | MAXIMUM VESSEL SIZE (DWT) |
|----------|--------|-----------|---------------------------|
| 1        | 188    | 12.8      | 40,000                    |
| 2        | 138    | 10.8      | 20,000                    |
| 3        | 188    | 12.8      | 40,000                    |
| POIC     | 138    | 10.8      | 20,000                    |