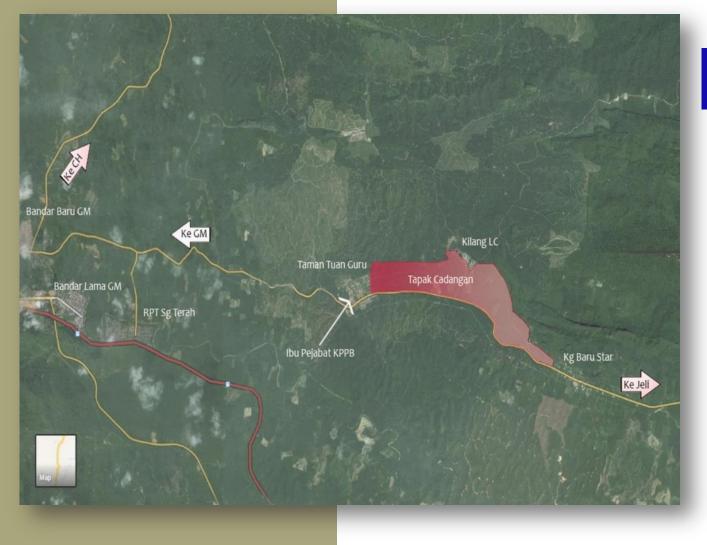

TBIP - Tok Bali Industrial Park

# **TOK BALI INDUSTRIAL PARK (TBIP)**

|                                  | Propo    |                                                                            |  |  |
|----------------------------------|----------|----------------------------------------------------------------------------|--|--|
|                                  | a.<br>b. | Heavy Industry (Oil & Gas)<br>Small and Medium Industry<br>Including Halal |  |  |
| Location                         |          | Tok Bali Pasir Puteh, Kelantan                                             |  |  |
| Total Area                       | 1        | 200 acres                                                                  |  |  |
| Land Orig                        | in       | East Coast Economic Region Development<br>Council (ECERDC)                 |  |  |
| Lease Per                        | iod      | 66 years                                                                   |  |  |
| Accessibil                       | ity      | •Kota Bahru town : 42 km<br>•Kota Bahru Airport : 50 km                    |  |  |
| Infrastruc<br>Developm<br>Status |          | Under land acquisition process.                                            |  |  |