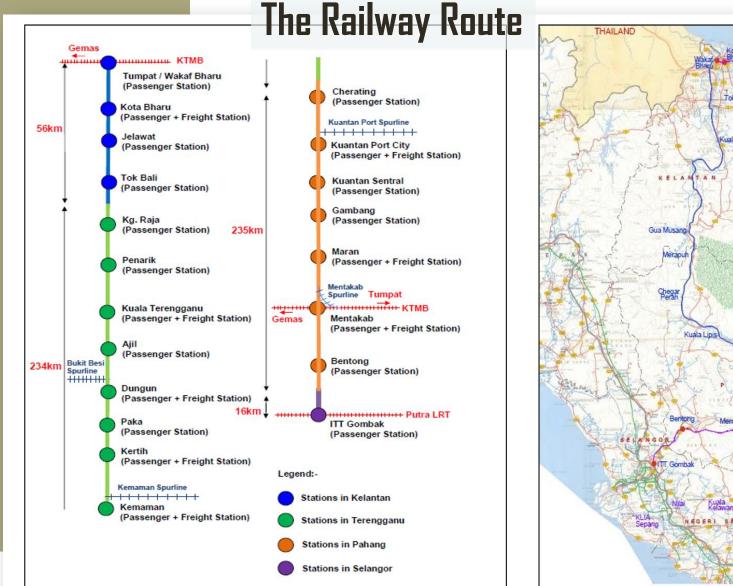

ron Highland
- h) 32 km from Taman Negara

# **ESTATE, PULAI CHONDONG, DISTRICT OF MACHANG**





commercial area





town area





factory





### **NEW TOWN AND MIX-USED DEVELOPMENT IN SG. BAGAN ESTATE, PULAI CHONDONG, DISTRICT OF MACHANG**



- Proposed investment for mix development which includes airport city & state government administration centre
- This development plan located in Ladang Sungai Bagan, Machang District with area of 2000 acres. Location distances to nearby township are as follow : -
- a) 8 km from Machang Town
- b) 37 km from Kota Bharu City Centre
- c) 151 km from Gua Musang Town
- d) 29 km from Pasir Putih Town
- e) 50 km from Sultan Ismail Petra Airport
- f) Flat area
- g) Adjacent to Central Spline Road

### **INFRASTRUCTURE: EAST COAST RAILWAY LINK (ECRL)**





# **INFRASTRUCTURE: CENTRAL SPINE ROAD**



- Central Spine Road or Kuala Krai–Kuala Pilah Highway, is a new 325 km highway under construction
- Connecting to The Kota Bharu–Kuala Krai Expressway of 73 kilometre

## **INFRASTRUCTURE: SULTAN ISMAIL PETRA AIRPORT**





• Prime Minister announcement RM450 million for upgrading work under The **Eleventh Malaysian Plan** 

| Airlines 🔶        | Destinations                                       |
|-------------------|----------------------------------------------------|
| AirAsia           | Kota Kinabalu, Kuala Lumpur–International, Kuching |
| Firefly           | Kuala Lumpur–Subang, Penang                        |
| Malaysia Airlines | Kuala Lumpur–International                         |
| Malindo Air       | Kuala Lumpur–International,