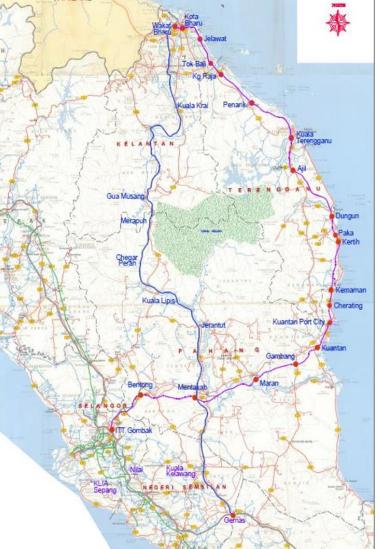

# **INFRASTRUCTURE: CENTRAL SPINE ROAD**

- Central Spine Road or Kuala Krai–Kuala Pilah Highway, is a new 325 km highway under construction
- Connecting to The Kota Bharu–Kuala Krai Expressway of 73 kilometre