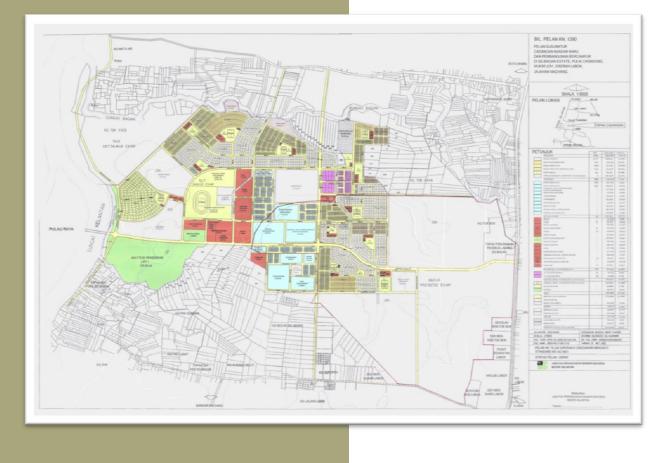

### **QUICK FACTS - PASIR MAS HALAL PARK**

| ITEM                                    | DESCRIPTION                                                                                                                                                        |
|-----------------------------------------|--------------------------------------------------------------------------------------------------------------------------------------------------------------------|
| Industry Focus                          | Food & beverages (F&B), Ingredients Snack, Spices & Sauce<br>Halal food-based products, Nutraceuticals / herbs Agriculture-<br>based products, Meat-based products |
| Location                                | Pasir Mas, Kelantan                                                                                                                                                |
| Total Area                              | Phase 1: 20.23 hectares / 50 acres (Current)Phase 2: 23.47<br>hectares / 58 acres (Future Planning)                                                                |
| Available Area /<br>Lot                 | 12.49 hectares / 30.87 acres                                                                                                                                       |
| Land Origin                             | State Economic Development Council                                                                                                                                 |
| Lease Period                            | 66 years                                                                                                                                                           |
| Accessibility                           | •Kota Bahru town : 21 km<br>•Kota Bahru Airport : 22 km<br>•Kuala Lumpur city : 455 km                                                                             |
| Infrastructure<br>Development<br>Status | Infrastructure is ready                                                                                                                                            |

TBIP - Tok Bali Industrial Park

# **TOK BALI INDUSTRIAL PARK (TBIP)**

|                                  | Propo    |                                                                            |  |  |
|----------------------------------|----------|----------------------------------------------------------------------------|--|--|
|                                  | a.<br>b. | Heavy Industry (Oil & Gas)<br>Small and Medium Industry<br>Including Halal |  |  |
| Location                         |          | Tok Bali Pasir Puteh, Kelantan                                             |  |  |
| Total Area                       | 1        | 200 acres                                                                  |  |  |
| Land Orig                        | in       | East Coast Economic Region Development<br>Council (ECERDC)                 |  |  |
| Lease Per                        | iod      | 66 years                                                                   |  |  |
| Accessibil                       | ity      | •Kota Bahru town : 42 km<br>•Kota Bahru Airport : 50 km                    |  |  |
| Infrastruc<br>Developm<br>Status |          | Under land acquisition process.                                            |  |  |