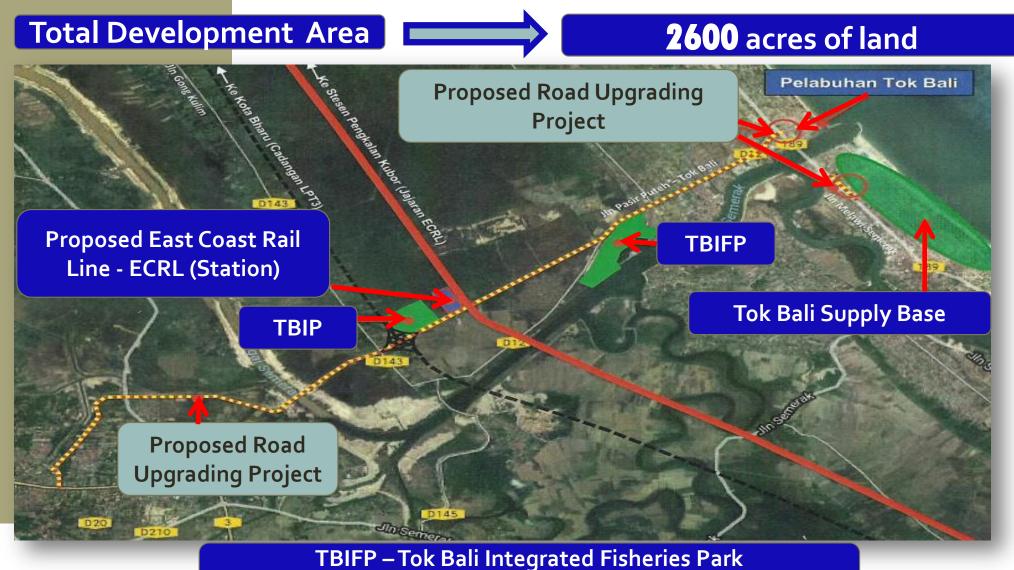

TBIP - Tok Bali Industrial Park

# **TOK BALI INDUSTRIAL PARK (TBIP)**

|                                  | Propo    |                                                                            |  |  |
|----------------------------------|----------|----------------------------------------------------------------------------|--|--|
|                                  | a.<br>b. | Heavy Industry (Oil & Gas)<br>Small and Medium Industry<br>Including Halal |  |  |
| Location                         |          | Tok Bali Pasir Puteh, Kelantan                                             |  |  |
| Total Area                       | 1        | 200 acres                                                                  |  |  |
| Land Orig                        | in       | East Coast Economic Region Development<br>Council (ECERDC)                 |  |  |
| Lease Per                        | iod      | 66 years                                                                   |  |  |
| Accessibil                       | ity      | •Kota Bahru town : 42 km<br>•Kota Bahru Airport : 50 km                    |  |  |
| Infrastruc<br>Developm<br>Status |          | Under land acquisition process.                                            |  |  |