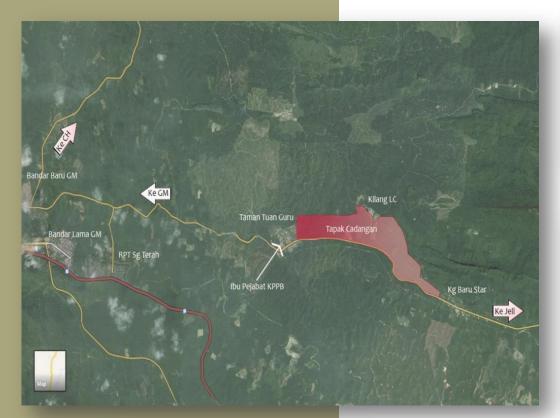

# **SUNGALTERAH MODERN ISLAMIC CITY**

commercial area

town area

factory

# **SUNGALTERAH MODERN ISLAMIC CITY**

- Proposed investment for mix development & industrial estate as a modern Islamic city
- This development plan located in Ladang Sungai Terah, Gua Musang District, Kelantan Darul Naim with area 900 acres. Location distances to nearby township are as follow : -
- a) 8 km from Gua Musang Town
- b) 65 km from Kuala Krai
- c) 170 km from Kota Bharu City Centre
- d) 174 km from Sultan Ismail Petra Airport
- e) Flat & hilly area
- f) Adjacent to Central Spline Road
- g) 122 km from Cameron Highland
- h) 32 km from Taman Negara