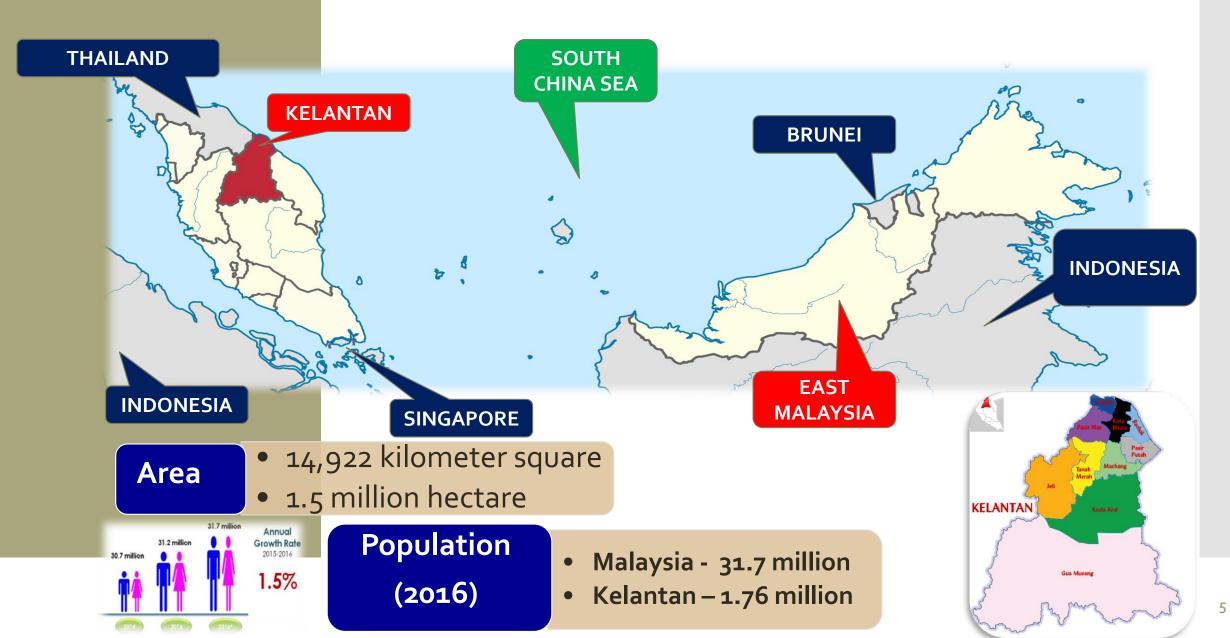

# INVESTMENT OPPORTUNITIES IN KELANTAN

| CAPITAL               | KOTA BHARU                                   |
|-----------------------|----------------------------------------------|
| NUMBER OF DISTRICT    | 10 DISTRICTS                                 |
| LANGUAGE              | MALAY, ENGLISH                               |
| CURRENCY              | MALAYSIAN RINGGIT (MYR)<br>(1USD = 3.9 MYR ) |
| LABOUR FORCE ('000)   | 637.7 ( 2014)                                |
| UNEMPLOYMENT RATE (%) | 3.6 (2015)                                   |