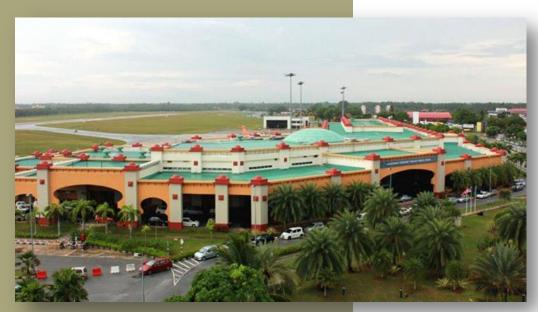

## **INFRASTRUCTURE: SULTAN ISMAIL PETRA AIRPORT**

• Prime Minister announcement RM450 million for upgrading work under The **Eleventh Malaysian Plan** 

| Airlines 🔶        | Destinations                                       |
|-------------------|----------------------------------------------------|
| AirAsia           | Kota Kinabalu, Kuala Lumpur–International, Kuching |
| Firefly           | Kuala Lumpur–Subang, Penang                        |
| Malaysia Airlines | Kuala Lumpur–International                         |
| Malindo Air       | Kuala Lumpur–International, Kuala Lumpur–Subang    |