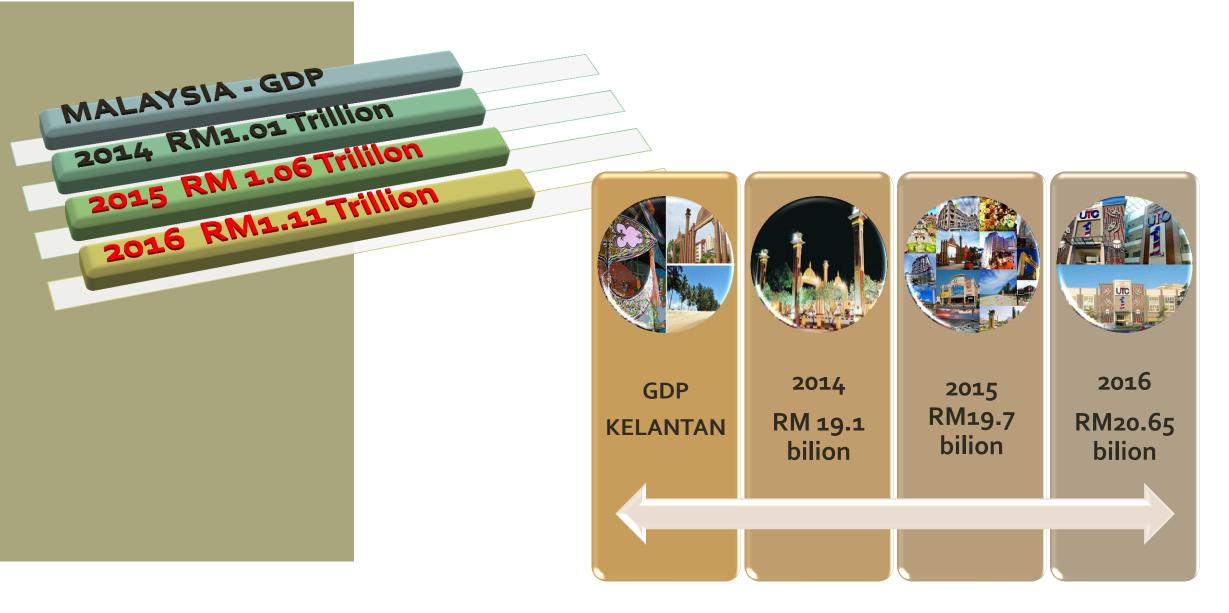

# INVESTMENT OPPORTUNITIES IN KELANTAN

































| CAPITAL               | KOTA BHARU                                   |
|-----------------------|----------------------------------------------|
| NUMBER OF DISTRICT    | 10 DISTRICTS                                 |
| LANGUAGE              | MALAY, ENGLISH                               |
| CURRENCY              | MALAYSIAN RINGGIT (MYR)<br>(1USD = 3.9 MYR ) |
| LABOUR FORCE ('000)   | 637.7 ( 2014)                                |
| UNEMPLOYMENT RATE (%) | 3.6 (2015)                                   |

# **KOTA BHARU - THE ISLAMIC CITY IN MALAYSIA**











# **GROSS DOMESTIC PRODUCT BY SECTOR ( 2015 )**



## 😻 KELANTAN – MOVING FORWARD STRATEGIC PLANNING

# **BACKGROUND DETAILS**

Kelantan – Moving Forward' is a new phase in the state's administration for 25 years in line with the state's policy 'Developing With Islam The strategic plan for<br/>`Kelantan Moving<br/>Forward' upholds three<br/>(3) main pillars :T<br/>b<br/>(2)(i) Blessing((ii) Prosperity<br/>(iii) Welfare(

The strategic plan is to be implemented in two (2) phases ;

```
(i) Phase 1 :
```

```
2015 – 2020 (Year)
```

```
(ii) Phase 2:
```

```
2020 – 2025 (Year)
```

## **3 MAIN PILLARS AND 10 CORES**

### PILLAR 1 : BLESSING

- RELIGIOUS AND SPIRITUAL DEVELOPMENT
- PUBLIC ADMINISTRATION
- EDUCATION & HUMAN DEVELOPMENT

## PILLAR 2: PROSPERITY

- FINANCIAL STRENGTHENING
- S