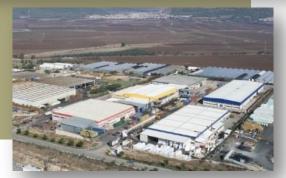

### **QUICK FACTS - PASIR MAS HALAL PARK**

| ITEM                                    | DESCRIPTION                                                                                                                                                        |
|-----------------------------------------|--------------------------------------------------------------------------------------------------------------------------------------------------------------------|
| Industry Focus                          | Food & beverages (F&B), Ingredients Snack, Spices & Sauce<br>Halal food-based products, Nutraceuticals / herbs Agriculture-<br>based products, Meat-based products |
| Location                                | Pasir Mas, Kelantan                                                                                                                                                |
| Total Area                              | Phase 1: 20.23 hectares / 50 acres (Current)Phase 2: 23.47<br>hectares / 58 acres (Future Planning)                                                                |
| Available Area /<br>Lot                 | 12.49 hectares / 30.87 acres                                                                                                                                       |
| Land Origin                             | State Economic Development Council                                                                                                                                 |
| Lease Period                            | 66 years                                                                                                                                                           |
| Accessibility                           | •Kota Bahru town : 21 km<br>•Kota Bahru Airport : 22 km<br>•Kuala Lumpur city : 455 km                                                                             |
| Infrastructure<br>Development<br>Status | Infrastructure is ready                                                                                                                                            |

TBIP - Tok Bali Industrial Park

# **TOK BALI INDUSTRIAL PARK (TBIP)**

|                                  | Propo    |                                                                            |  |  |
|----------------------------------|----------|----------------------------------------------------------------------------|--|--|
|                                  | a.<br>b. | Heavy Industry (Oil & Gas)<br>Small and Medium Industry<br>Including Halal |  |  |
| Location                         |          | Tok Bali Pasir Puteh, Kelantan                                             |  |  |
| Total Area                       | 1        | 200 acres                                                                  |  |  |
| Land Orig                        | in       | East Coast Economic Region Development<br>Council (ECERDC)                 |  |  |
| Lease Per                        | iod      | 66 years                                                                   |  |  |
| Accessibil                       | ity      | •Kota Bahru town : 42 km<br>•Kota Bahru Airport : 50 km                    |  |  |
| Infrastruc<br>Developm<br>Status |          | Under land acquisition process.                                            |  |  |