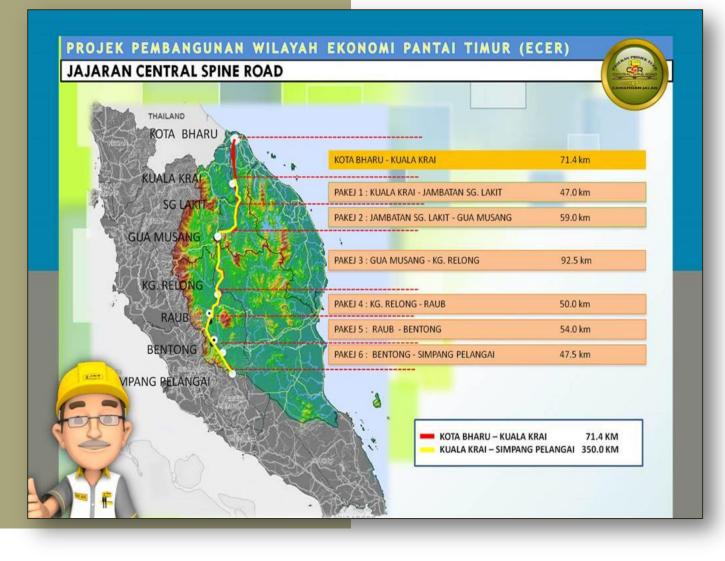

# **INFRASTRUCTURE: CENTRAL SPINE ROAD**

- Central Spine Road or Kuala Krai–Kuala Pilah Highway, is a new 325 km highway under construction
- Connecting to The Kota Bharu–Kuala Krai Expressway of 73 kilometre