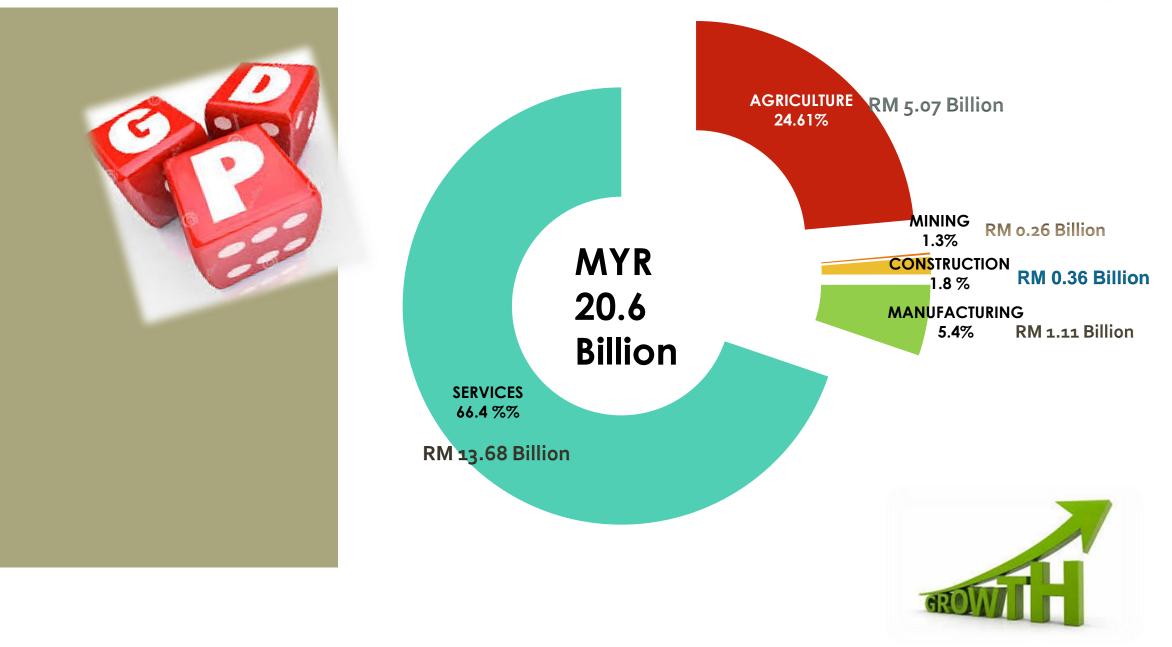

# INVESTMENT OPPORTUNITIES IN KELANTAN

































| CAPITAL               | KOTA BHARU                                   |
|-----------------------|----------------------------------------------|
| NUMBER OF DISTRICT    | 10 DISTRICTS                                 |
| LANGUAGE              | MALAY, ENGLISH                               |
| CURRENCY              | MALAYSIAN RINGGIT (MYR)<br>(1USD = 3.9 MYR ) |
| LABOUR FORCE ('000)   | 637.7 ( 2014)                                |
| UNEMPLOYMENT RATE (%) | 3.6 (2015)                                   |

# **KOTA BHARU - THE ISLAMIC CITY IN MALAYSIA**











# **GROSS DOMESTIC PRODUCT BY SECTOR ( 2015 )**



## 😻 KELANTAN – MOVING FORWARD STRATEGIC PLANNING

# **BACKGROUND DETAILS**

Kelantan – Moving Forward' is a new phase in the state's administration for 25 years in line with the state's policy 'Developing With Islam The strategic plan for<br/>`Kelantan Moving<br/>Forward' upholds three<br/>(3) main pillars :T<br/>b<br/>(2)(i) Blessing((ii) Prosperity<br/>(iii) Welfare(

The strategic plan is to be implemented in two (2) phases ;

```
(i) Phase 1 :
```

```
2015 – 2020 (Year)
```

```
(ii) Phase 2:
```

```
2020 – 2025 (Year)
```

## **3 MAIN PILLARS AND 10 CORES**

### PILLAR 1 : BLESSING

- RELIGIOUS AND SPIRITUAL DEVELOPMENT
- PUBLIC ADMINISTRATION
- EDUCATION & HUMAN DEVELOPMENT

## PILLAR 2: PROSPERITY

- FINANCIAL STRENGTHENING
- SOCIAL ECONOMIC DEVELOPMENT
- ECONOMY & INVESTMENT
-