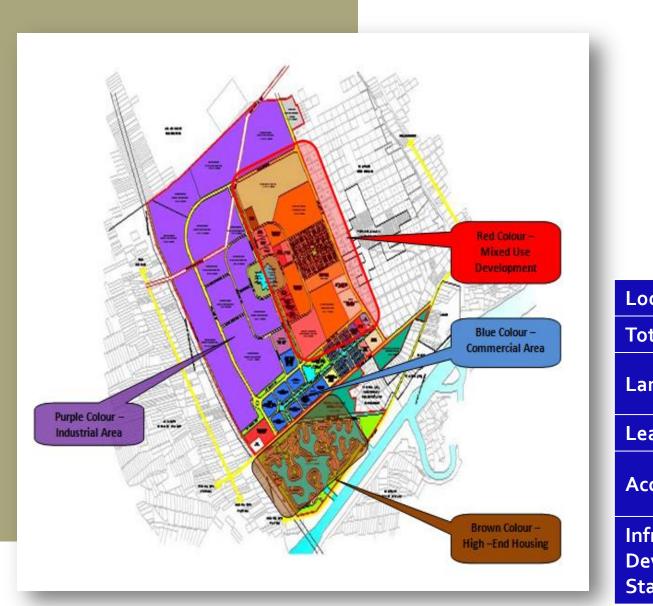

# **ESTATE, PULAI CHONDONG, DISTRICT OF MACHANG**

commercial area

town area

factory

### **NEW TOWN AND MIX-USED DEVELOPMENT IN SG. BAGAN ESTATE, PULAI CHONDONG, DISTRICT OF MACHANG**

- Proposed investment for mix development which includes airport city & state government administration centre
- This development plan located in Ladang Sungai Bagan, Machang District with area of 2000 acres. Location distances to nearby township are as follow : -
- a) 8 km from Machang Town
- b) 37 km from Kota Bharu City Centre
- c) 151 km from Gua Musang Town
- d) 29 km from Pasir Putih Town
- e) 50 km from Sultan Ismail Petra Airport
- f) Flat area
- g) Adjacent to Central Spline Road