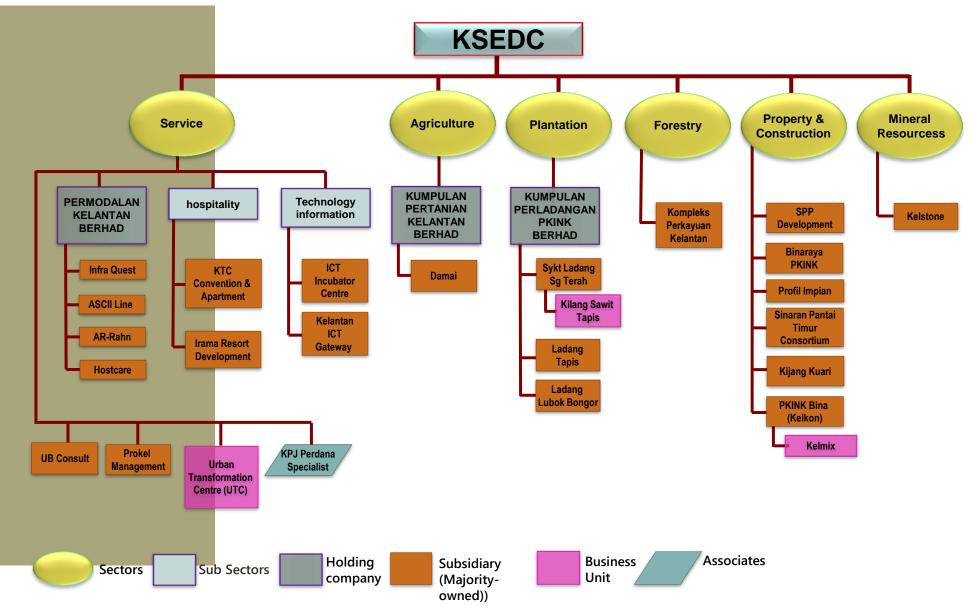

# INVESTMENT OPPORTUNITIES IN KELANTAN

| CAPITAL               | KOTA BHARU                                   |
|-----------------------|----------------------------------------------|
| NUMBER OF DISTRICT    | 10 DISTRICTS                                 |
| LANGUAGE              | MALAY, ENGLISH                               |
| CURRENCY              | MALAYSIAN RINGGIT (MYR)<br>(1USD = 3.9 MYR ) |
| LABOUR FORCE ('000)   | 637.7 ( 2014)                                |
| UNEMPLOYMENT RATE (%) | 3.6 (2015)                                   |