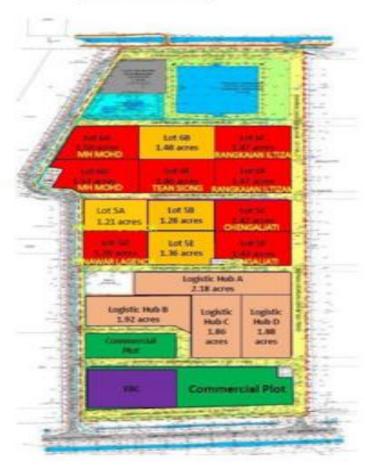

### PHASE 1

#### LAYOUT PLAN

| LOT NO      | ACREAGE | STATUS                              |  |
|-------------|---------|-------------------------------------|--|
| 5A          | 1.21    | Available                           |  |
| SD          | 1.26    | Koperasi Penawar Kelantan<br>Berhad |  |
| 58          | 1.28    | Available                           |  |
| 5E          | 1.36    | Available                           |  |
| 50          | 2.85    |                                     |  |
| 新           | 2.65    | Chengal Jati Food Industries        |  |
| 16 <b>A</b> | 3.07    |                                     |  |
| 60          | 5.07    | MH Mohd Industries                  |  |
| 6C.         | 2.94    | 2                                   |  |
| .6F         | 2.54    | Rangkaian Iltizam                   |  |
| 68          | 1.48    | Available                           |  |
|             | 1.46    | Tean Siong                          |  |
|             |         |                                     |  |

Logistic Hub

EBC