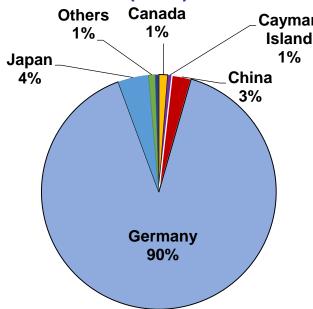

## **PROJECTS APPROVED BY MAJOR COUNTRIES**

Total: RM 1.15 B

| Country          | Investment<br>(RM) |
|------------------|--------------------|
| Canada           | 19 Million         |
| Cayman<br>Island | 9.2 Million        |
| China            | 41 Million         |
| Germany          | 1.4 Billion        |
| Japan            | 66 Million         |