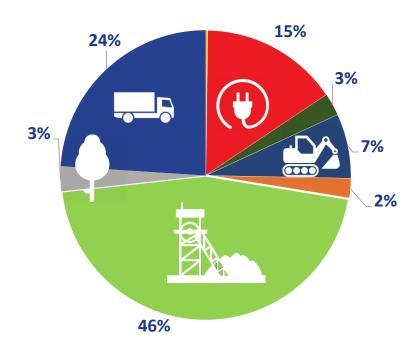

>615 Million | RM<br>1.5 Billion | RM<br>2.1 Billion |  |

## **2017 (Jan-Sept)**

| RANK            | No. of Project | Employment | Domestic          | FDI               | TOTAL             |
|-----------------|----------------|------------|-------------------|-------------------|-------------------|
| 6 / 14<br>state | 26             | 1,543      | RM<br>864 Million | RM<br>424 Million | RM<br>1.2 Billion |

Source : MI)

# PROJECTS APPROVED BY MAJOR INDUSTRIES IN KEDAH,





(2016)



- Food Manufacturing
- Wood & Wood Products
- Non-Metallic Mineral Products
- Machinery & Equipment
- Transport Equipment
- Miscellaneous

- Leather & Leather Products
- Chemical & Chemical Products
- Fabricated Metal Products
- Electronics & Electrical Products
- Scientific & Measuring Equipment

(2017)



- Chemical & Chemical Products
- Electronics & Electrical Products
- Fabricated Metal Products
- Machinery & Equipment
- Miscellaneous
- Non-Metallic Mineral Products
- **Rubber Products**
- Transport Equipment



## **PROJECTS APPROVED BY MAJOR COUNTRIES**









Total: RM 1.15 B

| Country          | Investment<br>(RM) |
|------------------|--------------------|
| Canada           | 19 Million         |
| Cayman<br>Island | 9.2 Million        |
| China            | 41 Million         |
| Germany          | 1.4 Billion        |
| Japan            | 66 Million         |

| Country          | Investment<br>(RM) |
|------------------|--------------------|
| Singapore        | 1.2 Million        |
| Taiwan           | 7.8 Million        |
| United<br>States | 6.2 Million        |
| Others