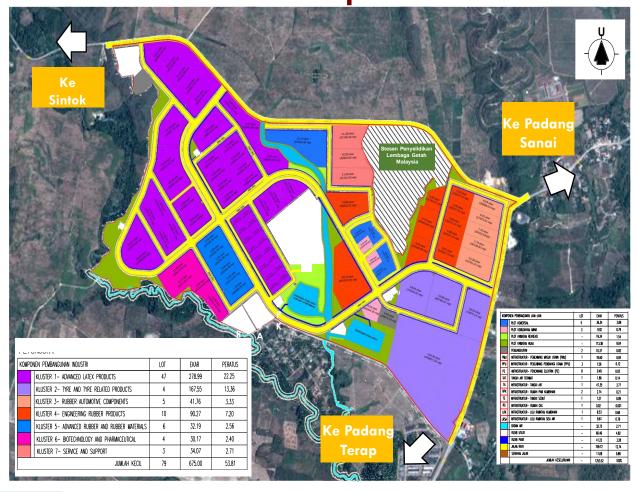

# NEW GROWTH AREAS KEDAH RUBBER CITY

#### **Fast Facts**

- Area 1,250 acres
- Located in the heart of the Natural Rubber Economic Belt.
- Close to the Malaysia-Thailand border
- Supported by both the Malaysian and Thai governments.

**Masterplan** 

# NEW GROWTH AREAS CORE INDUSTRIES

The Rubber City will focus on four core rubber sub-industries producing high value add downstream products from both natural and synthetic rubber ...

#### **Core Industries**

#### **Catalytic Anchor Tenants**

 Large, well-recognized leading rubber product manufacturers, e.g. latex / nitrile gloves, passenger and commercial tyres, condoms

#### **Specialized Latex and Rubber Products**

 Innovative, high value-add and specialized products for niche customer segments, e.g. specialty / surgical gloves, catheters, latex mattresses, adhesives, "intelligent" rubber

#### **Precision Engineered Rubber Products**

 Precision moulded rubber products for different industrial sectors, e.g. seals, gaskets, bearings for automotive, medical devices, aerospage. construction sectors

#### "Green" Rubber Products

 Rubber-based products which are produced using environmentally-friendly raw materials and / or processes, e.g. Ekoprena tyres<sup>1</sup>, reclaimed rubber products such as rubberised bitumen; or which contribute to lower carbon footprint

Legend

Catalytic Subcategory

High Value Add Sub-category