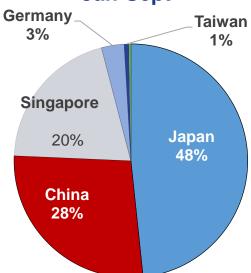

## **PROJECTS APPROVED BY MAJOR COUNTRIES**

Total: RM 1.15 B

| Country          | Investment<br>(RM) |
|------------------|--------------------|
| Canada           | 19 Million         |
| Cayman<br>Island | 9.2 Million        |
| China            | 41 Million         |
| Germany          | 1.4 Billion        |
| Japan            | 66 Million         |

| Country          | Investment<br>(RM) |
|------------------|--------------------|
| Singapore        | 1.2 Million        |
| Taiwan           | 7.8 Million        |
| United<br>States | 6.2 Million        |
| Others           | 1.2 Million        |

**Total: RM 425 M** 

| Country   | Investment<br>(RM) |  |  |  |
|-----------|--------------------|--|--|--|
| China     | 116 Million        |  |  |  |
| Germany   | 13 Million         |  |  |  |
| Japan     | 205 Million        |  |  |  |
| Singapore | 86 Million         |  |  |  |
| Taiwan    | 2.8 Million        |  |  |  |
| Others    | 1.1 Million        |  |  |  |