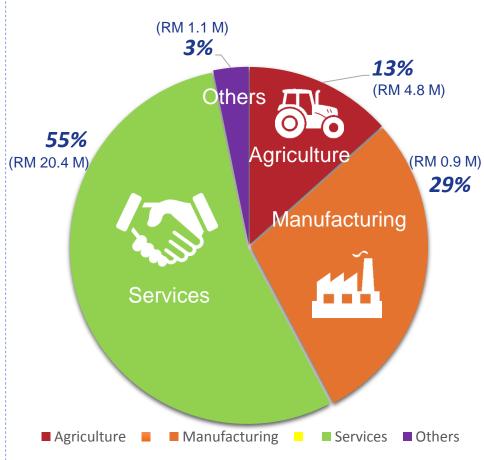

# AN UPDATE ON INVESTMENT OPPORTUNITIES IN KEDAH









**About Kedah** 



**Upcoming & Potential** 



**Business Environment** 



**Success Story of KHTP** 



**Investment Promotion** 



**Q & A Session** 



**Talented Human Resources** 









## **About Kedah**



**Upcoming & Potential** 



**Business Environment** 



**Success Story of KHTP** 



**Investment Promotion** 



Q & A Session



**Talented Human Resources** 



# ABOUT KEDAH - KEY FIGURES







# ABOUT KEDAH – GROSS DOMESTIC PRODUCTS (GDP)





## By Year 2013-2016



#### **Contribution by Sector (2016)**



# ABOUT KEDAH - LOGISTICS NETWORK





#### Roads

• State road 7,880.942 Km



 Federal road 1,157.049 Km

#### **Expressway**

Length: 293 km (PLUS) 32 km (BKE) 74 km (TEKIH) 24 km (Perlis-Changlun)



#### Rail



- 6 ETS stations in Kedah linked from Padang Besar to Gemas
- 4 hours (Alor Setar KL Sentral)



# ABOUT KEDAH - UTILITIES





#### **RELIABLE UTILITIES**

A reliable utilities system is in place to ensure uninterrupted supply of electricity, clean high speed internet access.



#### **GAS**

Reliable gas supply & network coverage





#### **Telecommunication**

High speed internet access



#### **Electricity**

Stable & uninterrupted electricity





#### Water

Clean & ample water supply











**About Kedah** 



**Upcoming & Potential** 



**Business Environment*