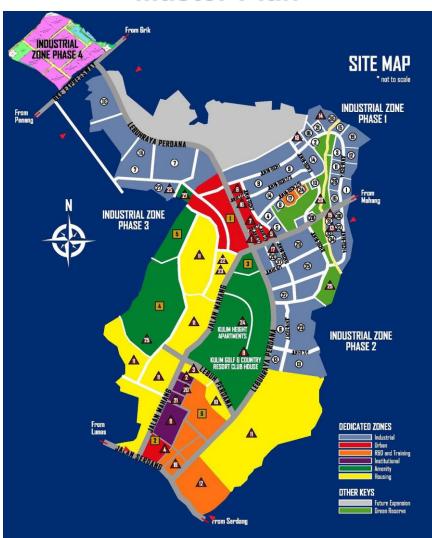

Centrally located within Malaysia's Northern Region
- ✓ 26 km from North Butterworth Container, Penang Port
- √ 45 km from Penang's

  Bayan Lepas International

  Airport
- ✓ Directly linked to the North-South Highway and East-West Expressway via Butterworth Kulim Expressway



#### **KULIM HI-TECH PARK**





#### **Targeted Hi-Tech Sectors**

- Wafer Fabrication & Related Activities
- Semiconductor & Related Activities
- Green Energy (Solar Cell/ Fuel Cell/ Polymer Battery/Renewable Energy)
- Advanced Electronic Industries
- Medical and Scientific Instruments
- Process Control and Automation Equipment
- Optical and Electro-optical Application
- Optoelectronics
- Biotechnology
- Advanced Materials
- Contract R&D Services
- Aerospace
- New and Emerging Technologies

#### **Master Plan**



#### **KULIM HI-TECH PARK**





#### **MAJOR TENANTS**

F Fuji Electric













**Abbott** 





First Solar













Entegris





**Sentienx** 







**DB** SCHENKER



















TOTAL FOREIGN
DIRECT
INVESTMENT
(FDI)

> RM42 BILLION



## **AUTOMOTIVE HUBS**







Area – Gurun & Padang Meha, Kulim

#### **GURUN**











#### PADANG MEHA, KULIM















#### **NEW GROWTH AREAS**





#### **KEDAH KEY GROWTH AREAS**

Kedah is fast transforming into a centre for high technology industries in the region. Many international, multi-national and global industrial players and corporations have made Kedah their home E-base that serves the thriving world economy. We have the right mix-talent pool, infrastructure, ecosystem and MORE



Size Area: 11,800 acres

**Locati