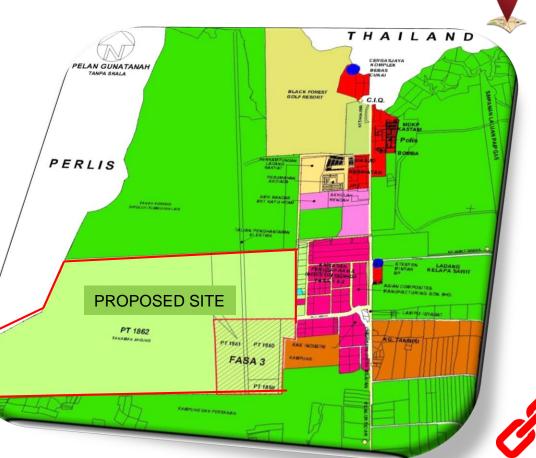

## NEW GROWTH AREAS SPECIAL BORDER ECONOMIC ZONE BUKIT KAYU HITAM

- To develop Bukit Kayu Hitam Border Town as Special Border Economic Zone (Free Tax Zone)
- Bukit Kayu Hitam is one of entry point to Malaysia from Thailand.

#### PRECINTS

- Industry (Kota Perdana Industrial Park) - Services & Automotive Hub
- 2) Government Administration Complex
- Commercial / Medical Hub / Housing Enclave / Theme Park
- 4) Mix Development
- 5) East Business District
- 6) Central Business District
- 7) Industry (Kedah Science & Technology Park)

### **NEW GROWTH AREAS**

PROPOSED LANDBRIDGE BETWEEN SONGKHLA PORT & PENANG PORT