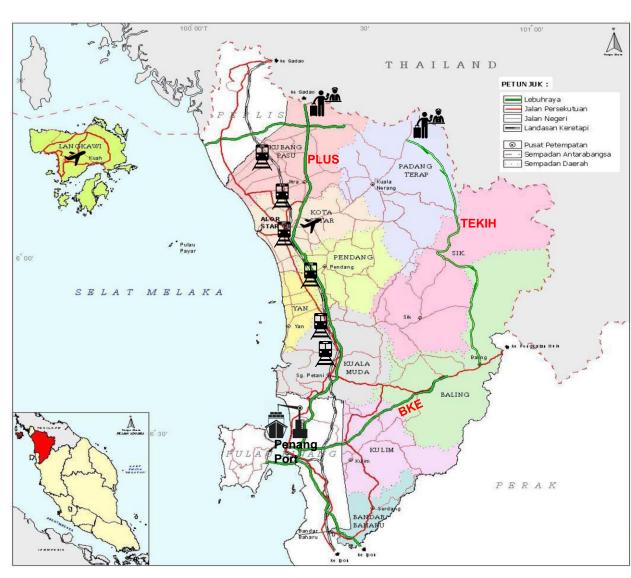

# ABOUT KEDAH - LOGISTICS NETWORK

#### Roads

• State road 7,880.942 Km

 Federal road 1,157.049 Km

#### **Expressway**

Length: 293 km (PLUS) 32 km (BKE) 74 km (TEKIH) 24 km (Perlis-Changlun)

#### Rail

- 6 ETS stations in Kedah linked from Padang Besar to Gemas
- 4 hours (Alor Setar KL Sentral)