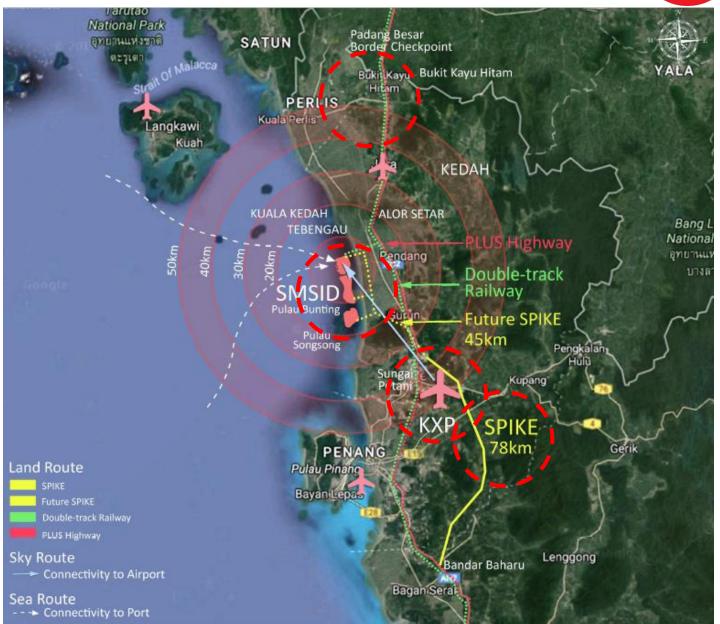

### **NEW GROWTH AREAS**

PROPOSED LANDBRIDGE BETWEEN SONGKHLA PORT & PENANG PORT