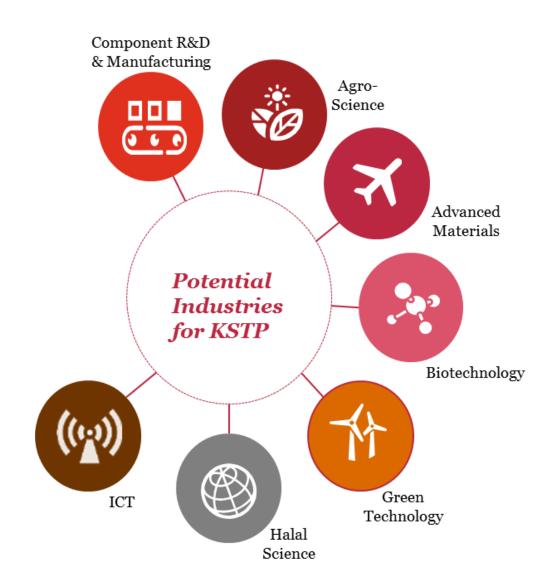

# NEW GROWTH AREAS KEDAH SCIENCE & TECHNOLOGY PARK (KSTP)

#### - FAST FACTS

Located at Bukit Kayu Hitam Industrial Area (North part of Kedah)

- 2 km bordering Thailand
- 45 km north of Alor Setar

Area - 1,900 acres

# TARGETTED INDUSTRIES