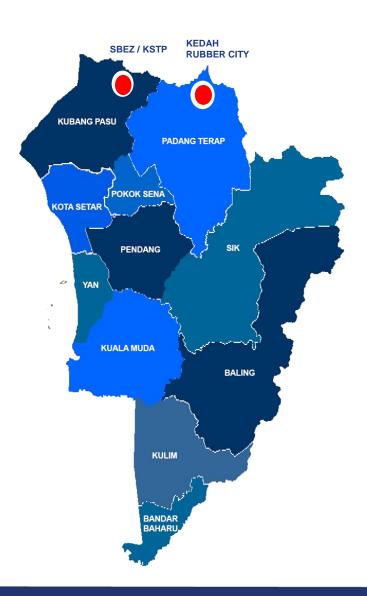

#### **KEDAH KEY GROWTH AREAS**

Kedah is fast transforming into a centre for high technology industries in the region. Many international, multi-national and global industrial players and corporations have made Kedah their home E-base that serves the thriving world economy. We have the right mix-talent pool, infrastructure, ecosystem and MORE

Size Area: 11,800 acres

**Location**: Bukit Kayu Hitam, Kubang Pasu

Key Industry: Industry
(Kota Perdana Industrial
Park) - Services &
Automotive Hub
Government Administration
Complex
Commercial / Medical Hub /
Housing Enclave / Theme
Park
Mix Development
East Business District

Central Business District

Technology Park)

Industry (Kedah Science &

Size Area: 1,900 acres

**Location**: Bukit Kayu Hitam Industrial Area

Key Industry: Green Technology, Component R&D and Manufacturing, ICT, Advanced Materials, Biotechnology, Agro-Science & Halal Science

Size Area: 1.300 acres

**Location**: Ladang Bukit Ketapang, Padang Terap

Key Industry: Catalytic anchor tenants, Specialized latex, rubber products, precision engineered rubber products & green rubber products.