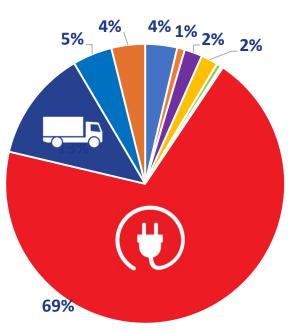

ED IN KEDAH





#### 2016

| RANK            | No. of Project | Employment | Domestic          | FDI               | TOTAL             |  |
|-----------------|----------------|------------|-------------------|-------------------|-------------------|--|
| 6 / 14<br>state | 35             | 2,428      | RM<br>615 Million | RM<br>1.5 Billion | RM<br>2.1 Billion |  |

## **2017 (Jan-Sept)**

| RANK            | No. of Project | Employment | Domestic          | FDI               | TOTAL             |
|-----------------|----------------|------------|-------------------|-------------------|-------------------|
| 6 / 14<br>state | 26             | 1,543      | RM<br>864 Million | RM<br>424 Million | RM<br>1.2 Billion |

Source : MI)

# PROJECTS APPROVED BY MAJOR INDUSTRIES IN KEDAH,





(2016)



- Food Manufacturing
- Wood & Wood Products
- Non-Metallic Mineral Products
- Machinery & Equipment
- Transport Equipment
- Miscellaneous

- Leather & Leather Products
- Chemical & Chemical Products
- Fabricated Metal Products
- Electronics & Electrical Products
- Scientific & Measuring Equipment

(2017)



- Chemical & Chemical Products
- Electronics & Electrical Products
- Fabricated Metal Products
- Machinery & Equipment
- Miscellaneous
- Non-Metallic Mineral Products
- **Rubber Products**
- Transport Equipment



## **PROJECTS APPROVED BY MAJOR COUNTRIES**









Total: RM 1.15 B

| Country          | Investment<br>(RM) |
|------------------|--------------------|
| Canada           | 19 Million         |
| Cayman<br>Island | 9.2 Million        |
| China            | 41 Million