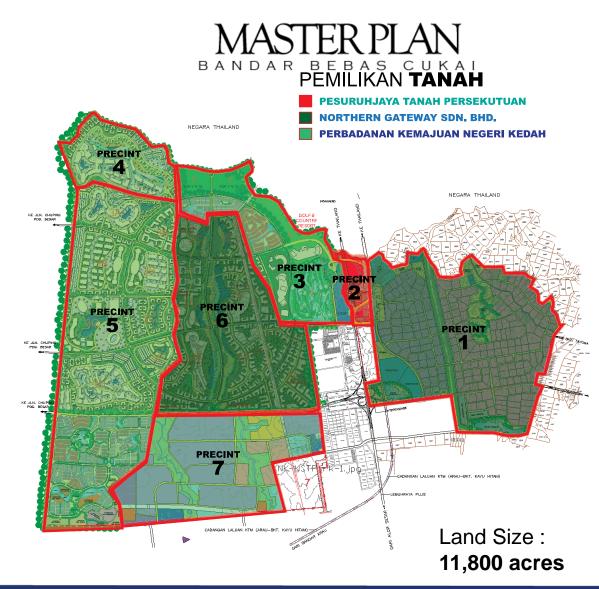

#### **KEDAH KEY GROWTH AREAS**

Kedah is fast transforming into a centre for high technology industries in the region. Many international, multi-national and global industrial players and corporations have made Kedah their home E-base that serves the thriving world economy. We have the right mix-talent pool, infrastructure, ecosystem and MORE

Size Area: 11,800 acres

**Location**: Bukit Kayu Hitam, Kubang Pasu

Key Industry: Industry
(Kota Perdana Industrial
Park) - Services &
Automotive Hub
Government Administration
Complex
Commercial / Medical Hub /
Housing Enclave / Theme
Park
Mix Development
East Business District

Central Business District

Technology Park)

Industry (Kedah Science &

Size Area: 1,900 acres

**Location**: Bukit Kayu Hitam Industrial Area

Key Industry: Green Technology, Component R&D and Manufacturing, ICT, Advanced Materials, Biotechnology, Agro-Science & Halal Science

Size Area: 1.300 acres

**Location**: Ladang Bukit Ketapang, Padang Terap

Key Industry: Catalytic anchor tenants, Specialized latex, rubber products, precision engineered rubber products & green rubber products.

## NEW GROWTH AREAS SPECIAL BORDER ECONOMIC ZONE BUKIT KAYU HITAM

- To develop Bukit Kayu Hitam Border Town as Special Border Economic Zone (Free Tax Zone)
- Bukit Kayu Hitam is one of entry point to Malaysia from Thailand.

#### PRECINTS

- Industry (Kota Perdana Industrial Park) - Services & Automotive Hub
- 2) Government Administration Complex
- Commercial / Medical Hub / Housing Enclave / Theme Park
- 4) Mix Development
- 5) East Business District
- 6) Central Business District
- 7) Industry (Kedah Science & Technology Park)