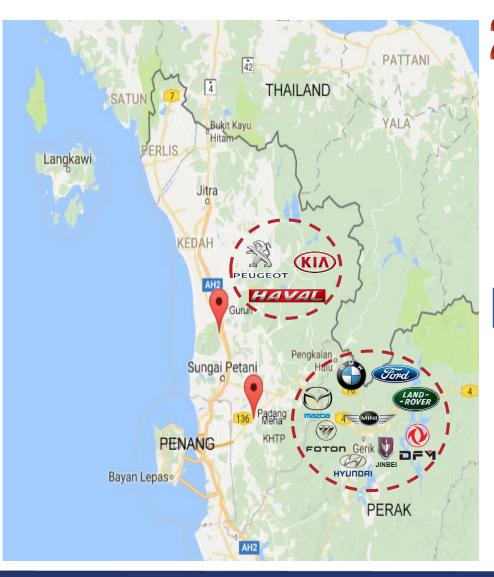

## **AUTOMOTIVE HUBS**

Area – Gurun & Padang Meha, Kulim

#### **GURUN**

#### PADANG MEHA, KULIM