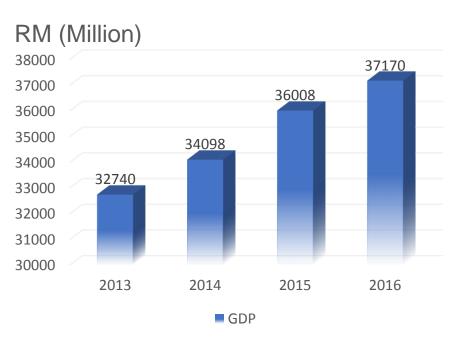

# AN UPDATE ON INVESTMENT OPPORTUNITIES IN KEDAH









**About Kedah** 



**Upcoming & Potential** 



**Business Environment** 



**Success Story of KHTP** 



**Investment Promotion** 



**Q & A Session** 



**Talented Human Resources** 









## **About Kedah**



**Upcoming & Potential** 



**Business Environment** 



**Success Story of KHTP** 



**Investment Promotion** 



Q & A Session



**Talented Human Resources** 



# ABOUT KEDAH - KEY FIGURES







# ABOUT KEDAH – GROSS DOMESTIC PRODUCTS (GDP)





## By Year 2013-2016



#### **Contribution by Sector (2016)**



# ABOUT KEDAH - LOGISTICS NETWORK





#### Roads

• State road 7,880.942 Km



 Federal road 1,157.049 Km

#### **Expressway**

Length: 293 km (PLUS) 32 km (BKE) 74 km (TEKIH) 24 km (Perlis-Changlun)



#### Rail



- 6 ETS stations in Kedah linked from Padang Besar to Gemas
- 4 hours (Alor Setar KL Sentral)



# ABOUT KEDAH - UTILITIES





#### **RELIABLE UTILITIES**

A reliable utilities system is in place to ensure uninterrupted supply of electricity, clean high speed internet access.



#### **GAS**

Reliable gas supply & network coverage





#### **Telecommunication**

High speed internet access



#### **Electricity**

Stable & uninterrupted electricity





#### Water

Clean & ample water supply











**About Kedah** 



**Upcoming