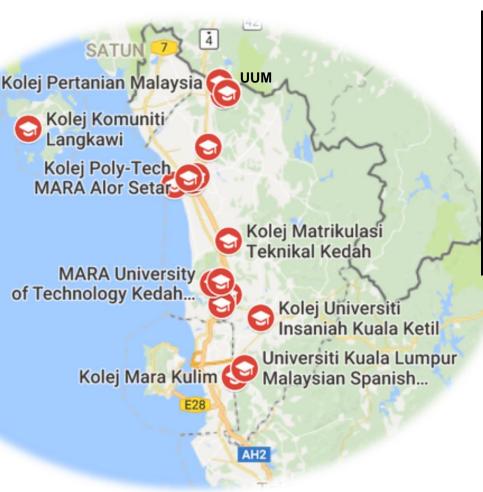

# HIGHER LEARNING INSTITUTIONS IN KEDAH

#### **FAST FACTS**

547 - Primary school

201 - Secondary school

>38 - Universities, Colleges, Training

**Institutions & International Schools** 