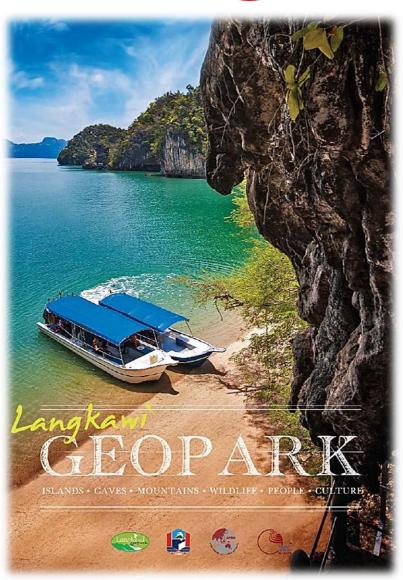

#### **TOURISM – LANGKAWI ISLAND**

- Popular tourist destinations
- Located 30 km off the mainland
- Close to Thailand, (Koh Lipe island)
- Direct flight from Singapore & China
- Consists of almost 104 small surrounding islands.
- World Geopark status by UNESCO
- Duty-Free Island
- Characterized by beautiful hills, valleys, mountains, jungles, beautiful unspoiled beaches, waterfalls, rice fields and quaint villages