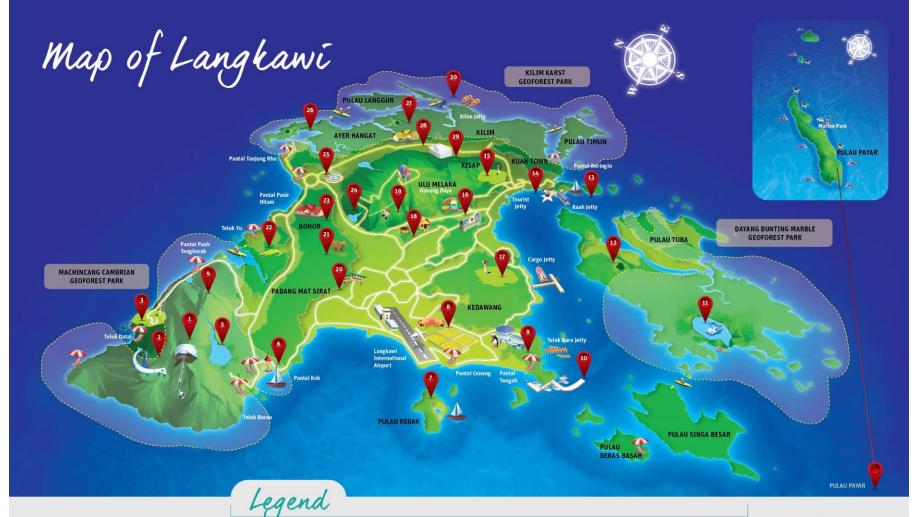

#### **TOURISM – LANGKAWI ISLAND**

- Popular tourist destinations
- Located 30 km off the mainland
- Close to Thailand, (Koh Lipe island)
- Direct flight from Singapore & China
- Consists of almost 104 small surrounding islands.
- World Geopark status by UNESCO
- Duty-Free Island
- Characterized by beautiful hills, valleys, mountains, jungles, beautiful unspoiled beaches, waterfalls, rice fields and quaint villages

## Langkawi's Tourism Map

Naturally LANGKAWI

www.naturallylangkawi.my

1 Langkawi SkyCab

3 The Golf Club Datai Bay

5 Telaga Tujuh Waterfall

Temurun Waterfall

2 Langkawi Sky Bridge

6 Telaga Harbour Rebak Marina

9 Underwater World

8 Laman Padi

12 Gua Langsir The Royal Langkawi Yacht Club

10 Awana Porto Malai Jetty 15 Gunung Raya Golf Club

11 Tasik Dayang Bunting

Taman Lagenda & Dataran Helang

99 East Golf Club 18 Kota Mahsuri

MARDI Agro Park

Canopy Adventure

20 Beras Terbakar 25 Air Hangat Village

Buffalo Park

22 Crocodile Adventureland

23 Craft Complex 24 Lubuk Semilang Waterfall

28 Galeria Perdana 29 Langkawi Wildlife Park

26 Gua Cherita

27 Gua Kelawar

30 Fish Farm

FOLLOW and LIKE us at :

🚹 Naturallylangkawi 💟 @nat\_langkawi

tripadvisor.com.my/langkawi