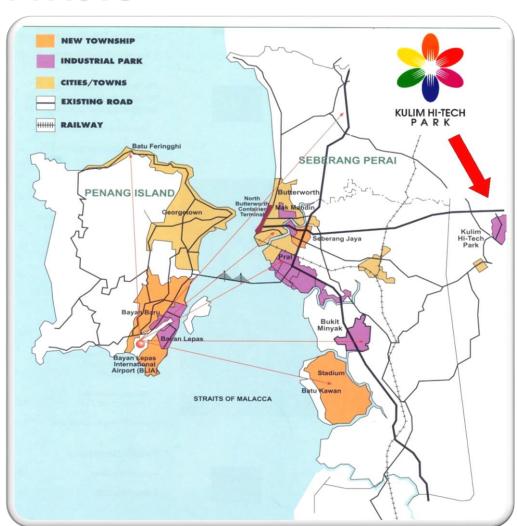

#### **KULIM HI-TECH PARK**

#### **FAST FACTS**

- ✓ Centrally located within Malaysia's Northern Region
- ✓ 26 km from North Butterworth Container, Penang Port
- √ 45 km from Penang's

  Bayan Lepas International

  Airport
- ✓ Directly linked to the North-South Highway and East-West Expressway via Butterworth Kulim Expressway